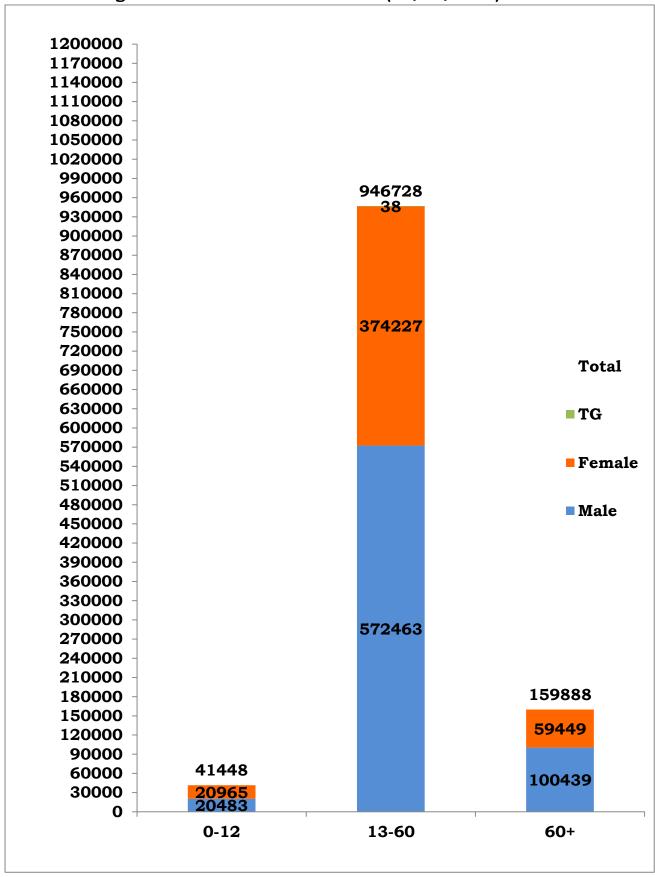

| 19297                           | 226        | 104        | 0          | 19627      |
| 38  | Airport Surveillance (International) | 0                               | 0          | 1000       | 0          | 1000       |
| 39  | Airport Surveillance (Domestic)      | 0                               | 0          | 1073       | 0          | 1073       |
| 40  | Railway Surveillance                 | 0                               | 0          | 428        | 0          | 428        |
|     | Grand Total                          | 11,22,130                       | 17,858     | 8,037      | 39         | 11,48,064  |

\*Note: Figures are reconciled to the respective districts based on detailed epidemiological investigation.

#### Age and Sex distribution till date (29/04/2021)



Tamil Nadu COVID 19 - District Wise Case Details\* (29/04/2021)

| 2         Chengalpattu         78757         69677         8142         938           3         Chennai         328520         292511         31308         4701           4         Coimbatore         77280         69638         6922         720           5         Cuddalore         29845         27942         1578         325           6         Dharmapuri         9250         8066         1119         65           7         Dindigul         15505         13655         1642         208           8         Erode         20729         17603         2966         160           9         Kallakurichi         12495         11560         826         109           10         Kancheepuram         37578         34142         2904