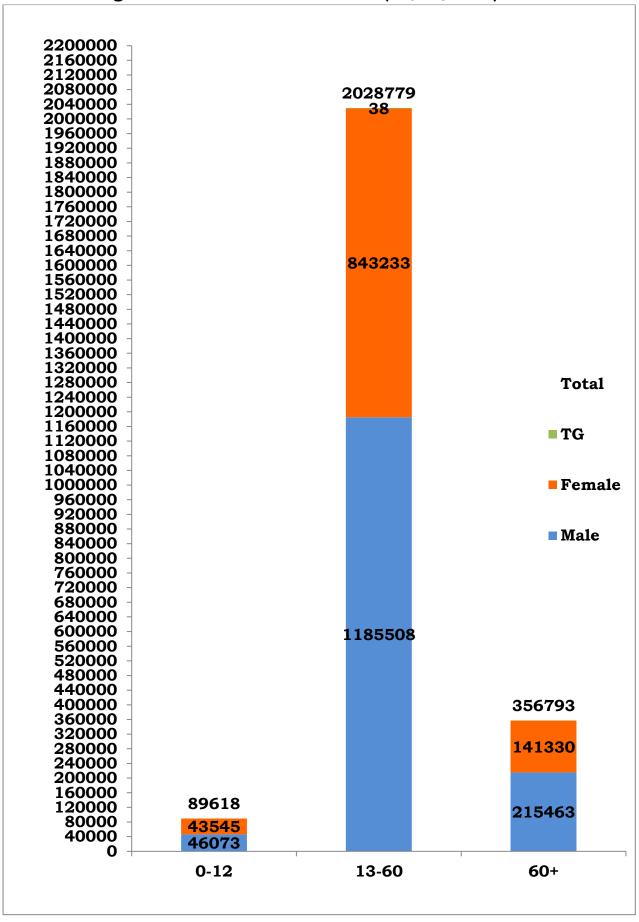

\*Note: Figures are reconciled to the respective districts based on detailed epidemiological investigation.

Age and Sex distribution till date (29/06/2021)

Tamil Nadu COVID 19 - District Wise Case Details\* (29/06/2021)