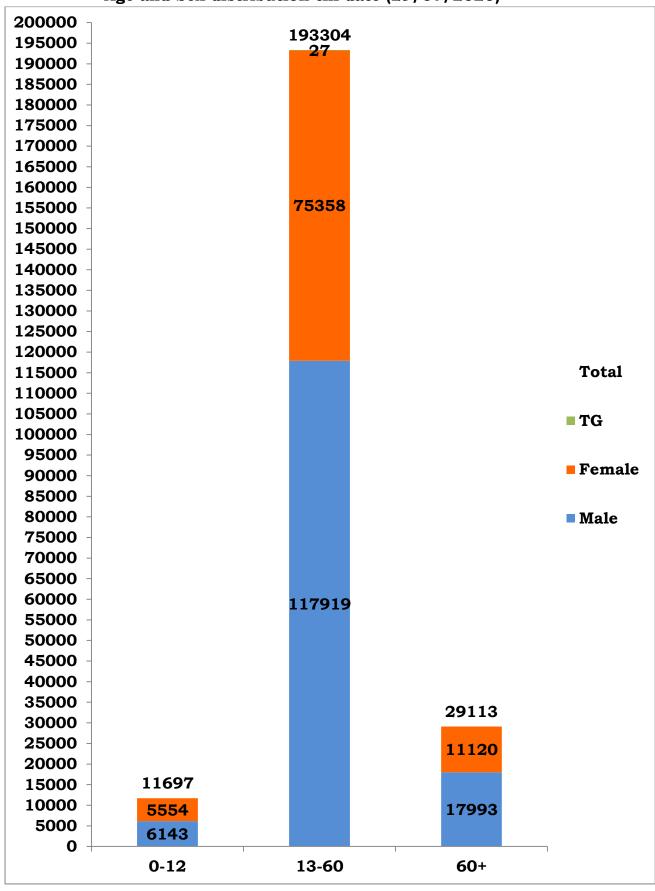

#### Age and Sex distribution till date (29/07/2020)

Tamil Nadu COVID 19 - District Wise Case Details\* (29/07/2020)

| S1.<br>No | District                             | Total Positive<br>Cases | Discharged | Active<br>Cases | Death |
|-----------|--------------------------------------|-------------------------|------------|-----------------|-------|
| 1         | Ariyalur                             | 897                     | 734        | 158             | 5     |
| 2         | Chengalpattu                         | 13841                   | 9900       | 3699            | 242   |
| 3         | Chennai                              | 97575                   | 82764      | 12735           | 2076  |
| 4         | Coimbatore                           | 4344                    | 2611       | 1687            | 46    |
| 5         | Cuddalore                            | 2788                    | 1718       | 1045            | 25    |
| 6         | Dharmapuri                           | 750                     | 465        | 282             | 3     |
| 7         | Dindigul                             | 2622                    | 1892       | 687             | 43    |
| 8         | Erode                                | 680                     | 471        | 200             | 9     |
| 9         | Kallakurichi                         | 3633                    | 2444       | 1167            | 22    |
| 10        | Kancheepuram                         | 8422                    | 5120       | 3196            | 106   |
| 11        | Kanyakumari                          | 4275                    | 2299       | 1943            | 33    |
| 12        | Karur                                | 431                     | 251        | 171             | 9     |
| 13        | Krishnagiri                          | 924                     | 394        | 516             | 14    |
| 14        | Madurai                              | 10618                   | 7995       | 2392            | 231   |
| 15        | Nagapattinam                         | 657                     | 360        | 290             | 7     |
| 16        | Namakkal                             | 604                     | 305        | 294             | 5     |
| 17        | Nilgiris                             | 735                     | 581        | 152             | 2     |
| 18        | Perambalur                           | 395                     | 236        | 156             | 3     |
| 19        | Pudukottai                           | 1926                    | 1110       | 794             | 22    |
| 20        | Ramanathapuram                       | 3169                    | 2410       | 699             | 60    |
| 21        | Ranipet                              | 4491                    | 2802       | 1660            | 29    |
| 22        | Salem                                | 3428                    | 2313       | 1088            | 27    |
| 23        | Sivagangai                           | 2226                    | 1726       | 459             | 41    |
| 24        | Tenkasi                              | 1911                    | 944        | 951             | 16    |
| 25        | Thanjavur                            | 2554                    | 1460       | 1074            | 20    |
| 26        | Theni                                | 4468                    | 2470       | 1945            | 53    |
| 27        | Thirupathur                          | 1052                    | 641        | 400             | 11    |
| 28        | Thiruvallur                          | 13184                   | 8872       | 4086            | 226   |
| 29        | Thiruvannamalai                      | 5823                    | 4002       | 1766            | 55    |
| 30        | Thiruvarur                           | 1661                    | 952        | 703             | 6     |
| 31        | Thoothukudi                          | 6591                    | 4124       | 2429            | 38    |
| 32        | Tirunelveli                          | 4729                    | 2745       | 1957            | 27    |
| 33        | Tiruppur                             | 795                     | 472        | 315             | 8     |
| 34        | Trichy                               | 3889                    | 2420       | 1409            | 60    |
| 35        | Vellore                              | 5492                    | 4191       | 1248            | 53    |
| 36        | Villupuram                           | 3499                    | 2504       | 962             | 33    |
| 37        | Virudhunagar                         | 7256                    | 4664       | 2518            | 74    |
| 38        | Airport Surveillance (International) | 805                     | 659        | 145             | 1     |
| 39        | Airport Surveillance (Domestic)      | 549                     | 439        | 110             | 0     |
| 40        | Railway Surveillance                 | 425                     | 423        | 2               | 0     |
|           | Grand Total                          | 2,34,114                | 1,72,883   | 57,490          | 3,741 |