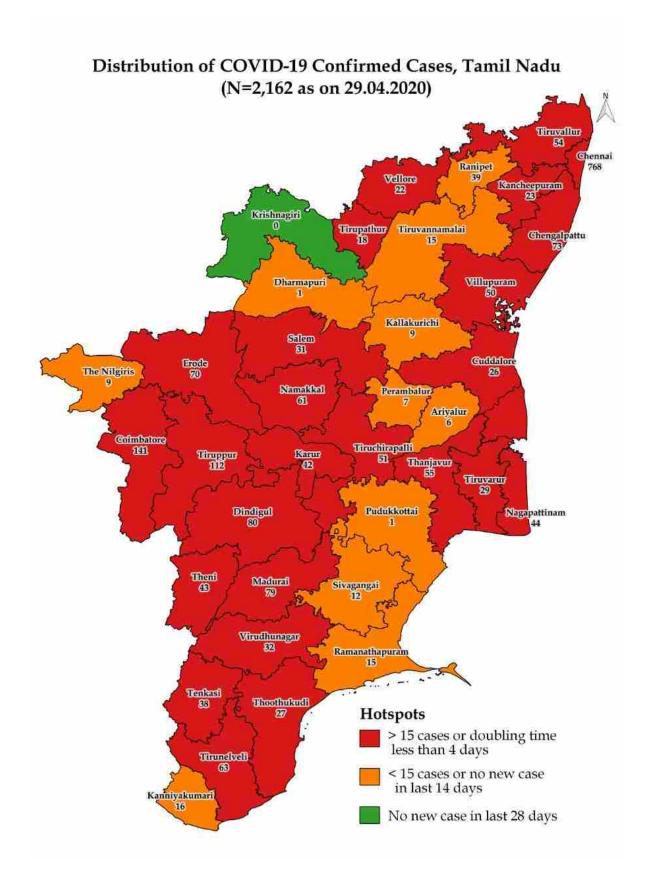

#### District wise abstract of COVID-19 positive cases\*

| S.<br>No | District       | Till 28.04.2020 | On 29.04.2020 | Total<br>cases<br>till Date |
|----------|----------------|-----------------|---------------|-----------------------------|
| 1        | Ariyalur       | 6               |               | 6                           |
| 2        | Chengalpattu   | 69              | 4             | 73                          |
| 3        | Chennai        | 674             | 94            | 768                         |
| 4        | Coimbatore     | 141             |               | 141                         |
| 5        | Cuddalore      | 26              |               | 26                          |
| 6        | Dharmapuri     | 1               |               | 1                           |
| 7        | Dindigul       | 80              |               | 80                          |
| 8        | Erode          | 70              |               | 70                          |
| 9        | Kallakurichi   | 9               |               | 9                           |
| 10       | Kancheepuram   | 20              | 3             | 23                          |
| 11       | Kanyakumari    | 16              |               | 16                          |
| 12       | Karur          | 42              |               | 42                          |
| 13       | Krishnagiri    | 0               |               | 0                           |
| 14       | Madurai        | 79              |               | 79                          |
| 15       | Nagapattinam   | 44              |               | 44                          |
| 16       | Namakkal       | 61              |               | 61                          |
| 17       | Nilgiris       | 9               |               | 9                           |
| 18       | Perambalur     | 7               |               | 7                           |
| 19       | Pudukottai     | 1               |               | 1                           |
| 20       | Ramnad         | 15              |               | 15                          |
| 21       | Ranipet        | 39              |               | 39                          |
| 22       | Salem          | 31              |               | 31                          |
| 23       | Sivagangai     | 12              |               | 12                          |
| 24       | Tenkasi        | 38              |               | 38                          |
| 25       | Thanjavur      | 55              |               | 55                          |
| 26       | Theni          | 43              |               | 43                          |
| 27       | Tirunelveli    | 63              |               | 63                          |
| 28       | Tirupathur     | 18              |               | 18                          |
| 29       | Tiruppur       | 112             |               | 112                         |
| 30       | Tiruvallur     | 53              | 1             | 54                          |
| 31       | Tiruvannamalai | 15              |               | 15                          |
| 32       | Tiruvarur      | 29              |               | 29                          |
| 33       | Trichy         | 51              |               | 51                          |
| 34       | Tuticorin      | 27              |               | 27                          |
| 35       | Vellore        | 22              |               | 22                          |
| 36       | Villupuram     | 48              | 2             | 50                          |
| 37       | Virudhunagar   | 32              |               | 32                          |
|          | Total          | 2,058           | 104           | 2,162                       |

<sup>\*</sup> Note: Figures are reconciled to the respective districts based on detailed epidemiological investigation