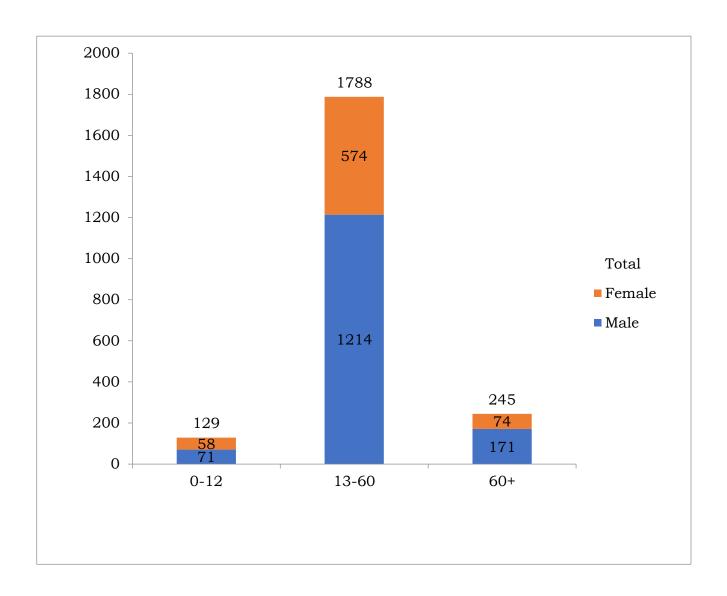

ur      | 29              |               | 29                          |
| 33       | Trichy         | 51              |               | 51                          |
| 34       | Tuticorin      | 27              |               | 27                          |
| 35       | Vellore        | 22              |               | 22                          |
| 36       | Villupuram     | 48              | 2             | 50                          |
| 37       | Virudhunagar   | 32              |               | 32                          |
|          | Total          | 2,058           | 104           | 2,162                       |

<sup>\*</sup> Note: Figures are reconciled to the respective districts based on detailed epidemiological investigation



## Age and Sex distribution till date



## **District Wise Discharge Details**

| S1. No | District        | No of Persons Discharged |
|--------|-----------------|--------------------------|
| 1      | Ariyalur        | 4                        |
| 2      | Chengalpattu    | 43                       |
| 3      | Chennai         | 210                      |
| 4      | Coimbatore      | 121                      |
| 5      | Cuddalore       | 18                       |
| 6      | Dindigul        | 66                       |
| 7      | Erode           | 69                       |
| 8      | Kallakurichi    | 3                        |
| 9      | Kancheepuram    | 9                        |
| 10     | Kanyakumari     | 10                       |
| 11     | Karur           | 41                       |
| 12     | Madurai         | 4