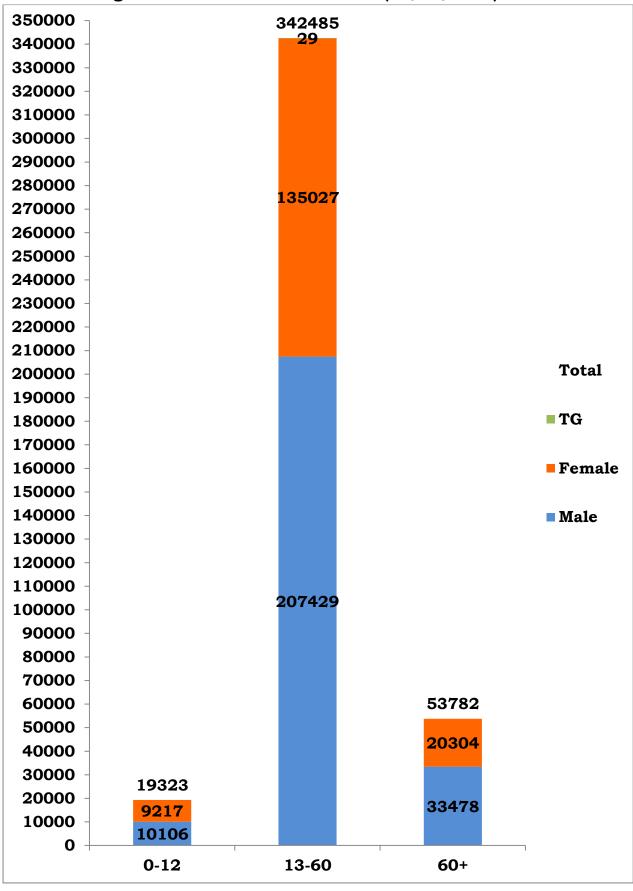

<sup>\*</sup>Note: Figures are reconciled to the respective districts based on detailed epidemiological investigation

Age and Sex distribution till date (29/08/2020)

Tamil Nadu COVID 19 - District Wise Case Details\* (29/08/2020)