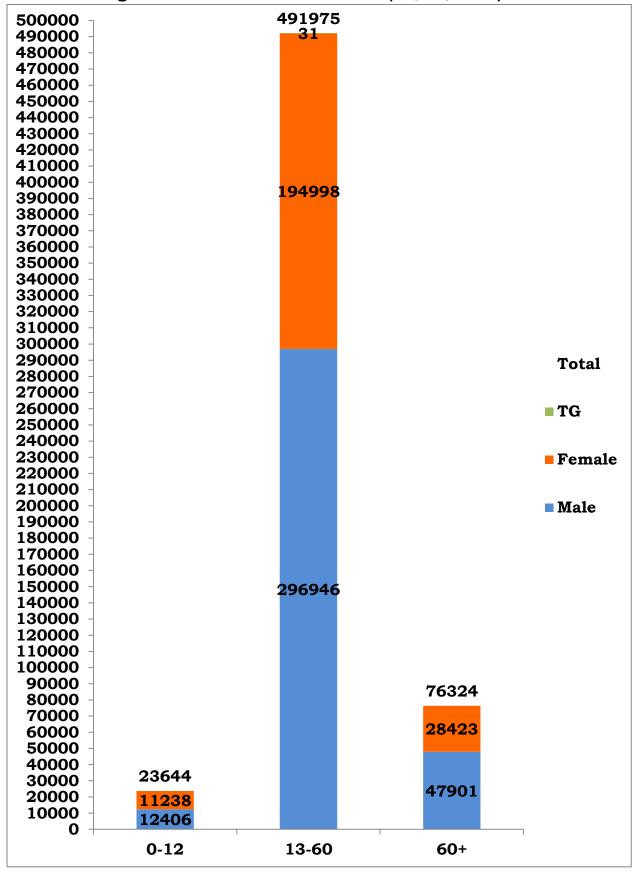

\*Note: Figures are reconciled to the respective districts based on detailed epidemiological investigation

Age and Sex distribution till date (29/09/2020)

Tamil Nadu COVID 19 - District Wise Case Details\* (29/09/2020)