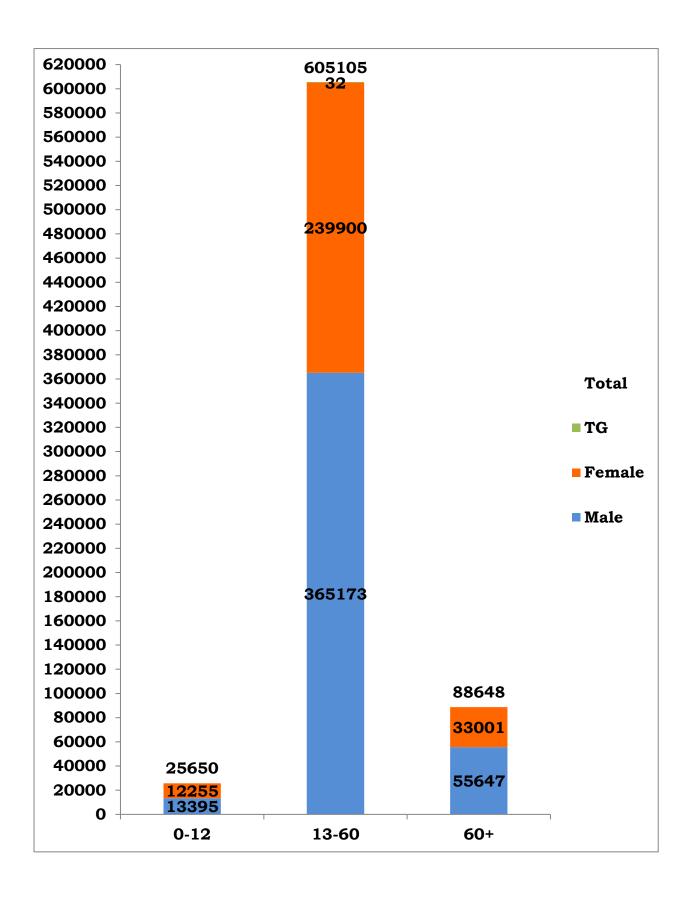

### Age and Sex distribution till date (29/10/2020)

Tamil Nadu COVID 19 - District Wise Case Details\* (29/10/2020)

| S1.<br>No | District                                | Total Positive<br>Cases | Discharged | Active<br>Cases | Death  |
|-----------|-----------------------------------------|-------------------------|------------|-----------------|--------|
| 1         | Ariyalur                                | 4356                    | 4231       | 78              | 47     |
| 2         | Chengalpattu                            | 43316                   | 41509      | 1136            | 671    |
| 3         | Chennai                                 | 198487                  | 187233     | 7628            | 3626   |
| 4         | Coimbatore                              | 42776                   | 39484      | 2739            | 553    |
| 5         | Cuddalore                               | 23110                   | 22421      | 420             | 269    |
| 6         | Dharmapuri                              | 5561                    | 5165       | 348             | 48     |
| 7         | Dindigul                                | 9758                    | 9440       | 134             | 184    |
| 8         | Erode                                   | 10127                   | 9177       | 829             | 121    |
| 9         | Kallakurichi                            | 10226                   | 9923       | 200             | 103    |
| 10        | Kancheepuram                            | 25420                   | 24605      | 435             | 380    |
| 11        | Kanyakumari                             | 14841                   | 14097      | 502             | 242    |
| 12        | Karur                                   | 4086                    | 3793       | 249             | 44     |
| 13        | Krishnagiri                             | 6451                    | 6019       | 326             | 106    |
| 14        | Madurai                                 | 18659                   | 17686      | 556             | 417    |
| 15        | Nagapattinam                            | 6640                    | 6186       | 341             | 113    |
| 16        | Namakkal                                | 8939                    | 8240       | 605             | 94     |
| 17        | Nilgiris                                | 6556                    | 6271       | 247             | 38     |
| 18        | Perambalur                              | 2128                    | 2053       | 54              | 21     |
| 19        | Pudukottai                              | 10554                   | 10185      | 220             | 149    |
| 20        | Ramanathapuram                          | 5988                    | 5760       | 98              | 130    |
| 21        | Ranipet                                 | 14787                   | 14342      | 268             | 177    |
| 22        | Salem                                   | 27007                   | 24887      | 1707            | 413    |
| 23        | Sivagangai                              | 5865                    | 5608       | 131             | 126    |
| 24        | Tenkasi                                 | 7810                    | 7586       | 71              | 153    |
| 25        | Thanjavur                               | 15262                   | 14711      | 334             | 217    |
| 26        | Theni                                   | 16207                   | 15921      | 94              | 192    |
| 27        | Thirupathur                             | 6588                    | 6216       | 253             | 119    |
| 28        | Thiruvallur                             | 37618                   | 35946      | 1056            | 616    |
| 29        | Thiruvannamalai                         | 17497                   | 16863      | 373             | 261    |
| 30        | Thiruvarur                              | 9559                    | 9080       | 384             | 95     |
| 31        | Thoothukudi                             | 14946                   | 14348      | 468             | 130    |
| 32        | Tirunelveli                             | 14176                   | 13748      | 220             | 208    |
| 33        | Tiruppur                                | 12497                   | 11348      | 960             | 189    |
| 34        | Trichy                                  | 12426                   | 11769      | 490             | 167    |
| 35        | Vellore                                 | 17771                   | 17051      | 415             | 305    |
| 36        | Villupuram                              | 13668                   | 13220      | 341             | 107    |
| 37        | Virudhunagar                            | 15405                   | 15011      | 174             | 220    |
| 38        | Airport Surveillance<br>(International) | 925                     | 922        | 2               | 1      |
| 39        | Airport Surveillance<br>(Domestic)      | 982                     | 981        | 0               | 1      |
| 40        | Railway Surveillance                    | 428                     | 428        | 0               | 0      |
|           | Grand Total                             | 7,19,403                | 6,83,464   | 24,886          | 11,053 |