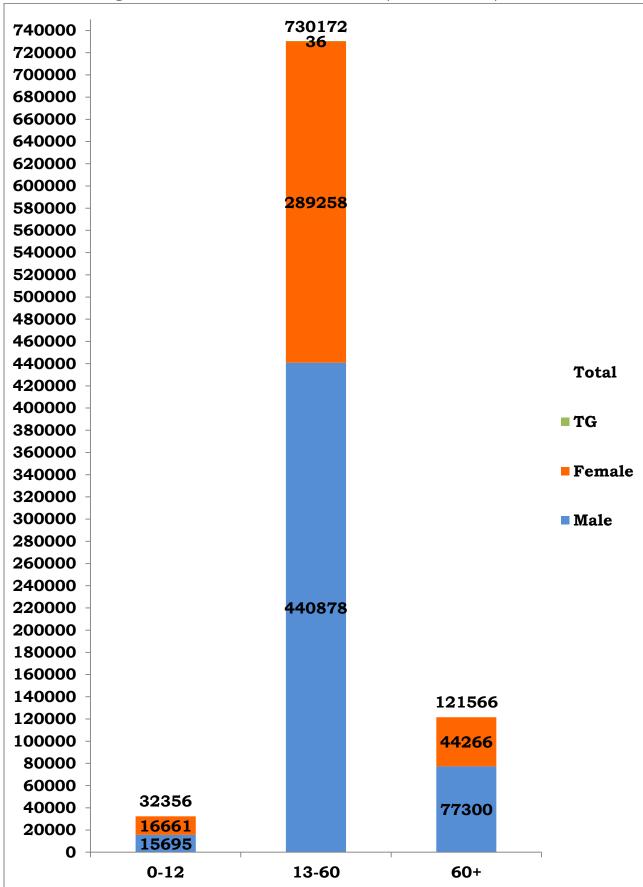

| S.NO | COVID-19 STATISTICS                                                                        | DETAILS                                           |
|------|--------------------------------------------------------------------------------------------|---------------------------------------------------|
| 1    | Number of active cases on date (Including isolation)                                       | 14,846                                            |
|      | Number of persons tested positive today in Tamil Nadu                                      | 2,332                                             |
|      | Passengers returned from other countries by International<br>Airport tested positive today | UAE - 2                                           |
| 2    | Passengers returned from other states by Road tested positive today                        | Jharkhand – 4<br>West Bengal – 3<br>Karnataka - 1 |
|      | Total                                                                                      | 2,342                                             |
| 3    | Total Number of persons tested positive till date                                          | 8,84,094                                          |
| 4    | Total Number of samples tested by RT-PCR today/ till date*                                 | 83,154/<br>1,95,11,655 <sup>@</sup>               |
| 5    | Total Number of Persons tested by RT-PCR today/ till date                                  | 82,666/<br>1,91,88,473                            |
| 6    | No. of Male / Female / Transgender tested positive today                                   | 1,404/938/0                                       |
| 7    | No. of Male / Female / Transgender tested positive till date                               | 5,33,873/3,50,185/36                              |
| 8    | Number of functioning COVID -19 testing facilities in Tamil<br>Nadu                        | 259 (69 Govt +<br>190 Private)                    |
| 9    | Number of COVID-19 positive patients discharged following treatment today/ till date       | 1,463/<br>8,56,548                                |
| 10   | Total number of deaths today/ till date                                                    | 16 (7 Private &<br>9 Govt) / 12,700               |