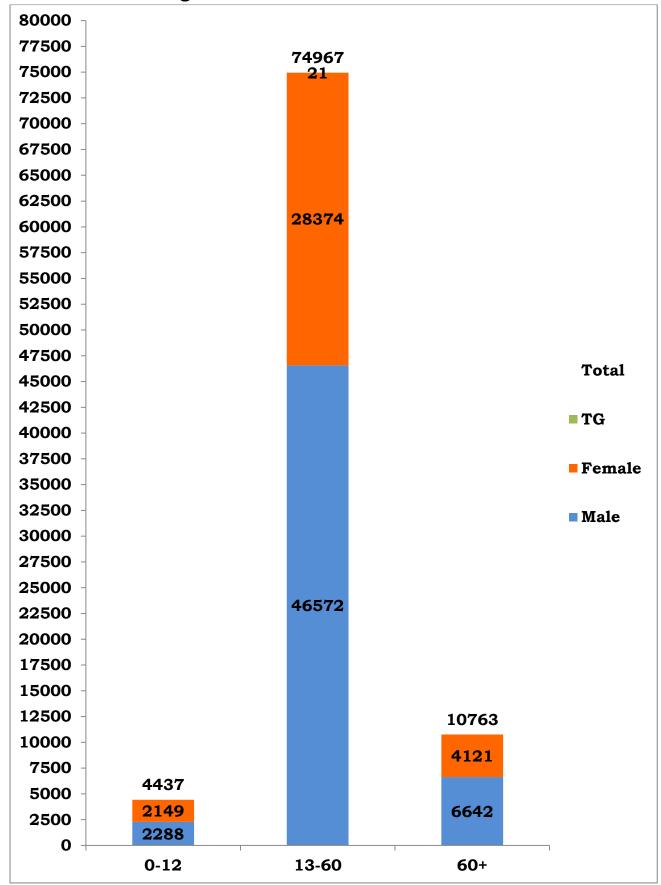

## District wise abstract of COVID-19 positive cases\* (30/06/2020)

\*Note: Figures are reconciled to the respective districts based on detailed epidemiological investigation

| S1.<br>No | District                                | Total Positive      | Discharged | Active          | Death |
|-----------|-----------------------------------------|---------------------|------------|-----------------|-------|
| 1<br>1    | Arizzolaan                              | <b>Cases</b><br>462 | 418        | <b>Cases</b> 44 | 0     |
|           | Ariyalur                                |                     |            |                 |       |
| 2         | Chengalpattu                            | 5,419               | 2,661      | 2,665           | 92#   |
| 3         | Chennai                                 | 58,327              | 34,828     | 22,610          | 888*  |
| 4         | Coimbatore                              | 538                 | 205        | 331             | 1*    |
| 5         | Cuddalore                               | 1,073               | 641        | 427             | 5     |
| 6         | Dharmapuri                              | 81                  | 28         | 53              | 0     |
| 7         | Dindigul                                | 472                 | 277        | 189             | 6     |
| 8         | Erode                                   | 157                 | 80         | 73              | 4     |
| 9         | Kallakurichi                            | 850                 | 364        | 484             | 2     |
| 10        | Kancheepuram                            | 1,977               | 808        | 1,148           | 21    |
| 11        | Kanyakumari                             | 368                 | 146        | 221             | 1     |
| 12        | Karur                                   | 140                 | 105        | 34              | 1     |
| 13        | Krishnagiri                             | 140                 | 39         | 99              | 2     |
| 14        | Madurai                                 | 2,557               | 817        | 1,708           | 32    |
| 15        | Nagapattinam                            | 254                 | 86         | 168             | 0     |
| 16        | Namakkal                                | 99                  | 87         | 11              | 1     |
| 17        | Nilgiris                                | 89                  | 32         | 57              | 0     |
| 18        | Perambalur                              | 158                 | 152        | 6               | 0     |
| 19        | Pudukottai                              | 174                 | 55         | 116             | 3     |
| 20        | Ramanathapuram                          | 839                 | 235        | 594             | 10    |
| 21        | Ranipet                                 | 754                 | 451        | 300             | 3     |
| 22        | Salem                                   | 780                 | 284        | 493             | 3     |
| 23        | Sivagangai                              | 241                 | 87         | 152             | 2     |
| 24        | Tenkasi                                 | 347                 | 179        | 168             | 0     |
| 25        | Thanjavur                               | 448                 | 206        | 241             | 1     |
| 26        | Theni                                   | 702                 | 163        | 537             | 2     |
| 27        | Thirupathur                             | 172                 | 51         | 121             | 0     |
| 28        | Thiruvallur                             | 3,830               | 2,373      | 1,388           | 69    |
| 29        | Thiruvannamalai                         | 1,824               | 804        | 1,009           | 11    |
| 30        | Thiruvarur                              | 455                 | 163        | 292             | 0     |
| 31        | Thoothukudi                             | 943                 | 662        | 277             | 4     |
| 32        | Tirunelveli                             | 796                 | 572        | 217             | 7     |
| 33        | Tiruppur                                | 180                 | 117        | 63              | 0     |
| 34        | Trichy                                  | 682                 | 339        | 339             | 4     |
| 35        | Vellore                                 | 1,308               | 340        | 964             | 4     |
| 36        | Villupuram                              | 915                 | 499        | 401             | 15    |
| 37        | Virudhunagar                            | 493                 | 209        | 278             | 6     |
| 38        | Airport Surveillance<br>(International) | 385                 | 187        | 197             | 1     |
| 39        | Airport Surveillance<br>(Domestic)      | 332                 | 94         | 238             | 0     |
| 40        | Railway Surveillance                    | 406                 | 230        | 176             | 0     |
|           | Grand Total                             | 90,167              | 50,074     | 38,889          | 1,201 |