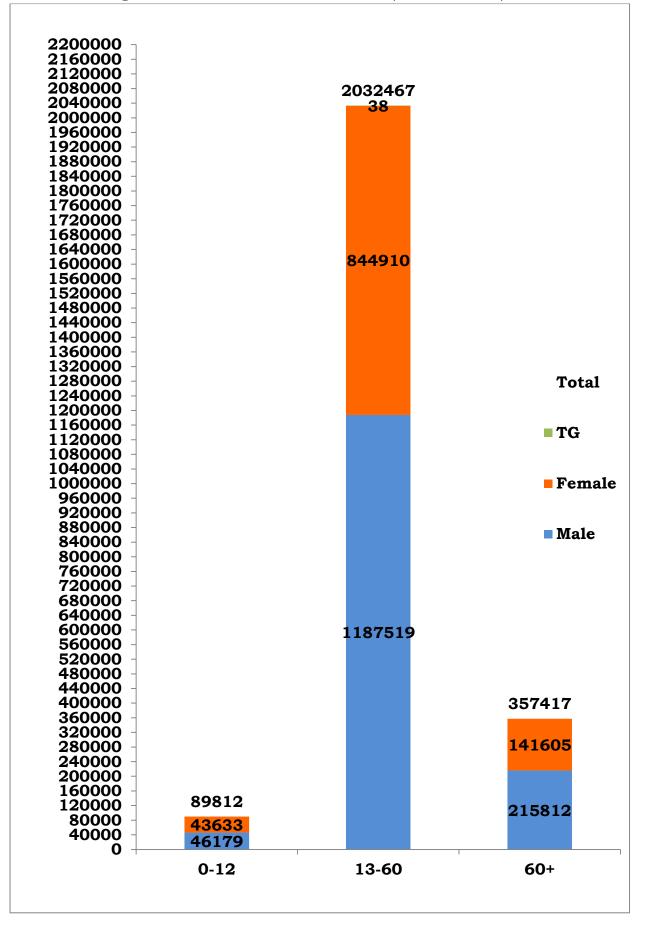

| 104        | 0          | 44536     |
| 39  | Airport Surveillance<br>(International) | 0          | 0                                     | 1005       | 0          | 1005      |
| 40  | Airport Surveillance<br>(Domestic)      | 0          | 0                                     | 1075       | 0          | 1075      |
| 41  | Railway Surveillance                    | 0          | 0                                     | 428        | 0          | 428       |
|     | Grand Total                             | 24,66,642  | 4,506                                 | 8,548      | 0          | 24,79,696 |

### District wise abstract of COVID-19 positive cases\* (30/06/2021)

\*Note: Figures are reconciled to the respective districts based on detailed epidemiological investigation.



24\*7 Control Room: 044-29510400, 044-29510500, 9444340496, 8754448477 District Control Room – 1077. Toll Free Number – 1800 1205 55550 www.stopcorona.tn.gov.in

|           |                                         | · · · · · ·                                               |                   | <u> </u>        | 2021)  |  |  |
|-----------|-----------------------------------------|-----------------------------------------------------------|-------------------|-----------------|--------|--|--|
| S1.<br>No | District                                | Total Positive<br>Cases                                   | Discharged        | Active<br>Cases | Death  |  |  |
| 1         | Ariyalur                                | 14861                                                     | 14130