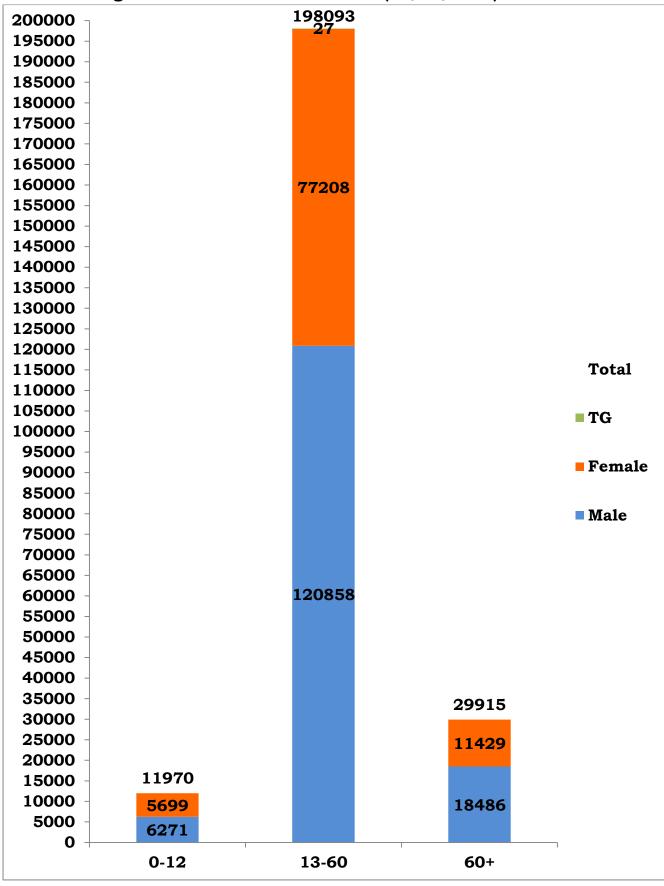

#### Age and Sex distribution till date (30/07/2020)

Tamil Nadu COVID 19 - District Wise Case Details\* (30/07/2020)

| S1.<br>No | District                                | Total Positive<br>Cases | Discharged | Active<br>Cases | Death |
|-----------|-----------------------------------------|-------------------------|------------|-----------------|-------|
| 1         | Ariyalur                                | 914                     | 734        | 174             | 6     |
| 2         | Chengalpattu                            | 14197                   | 10480      | 3471            | 246   |
| 3         | Chennai                                 | 98767                   | 83890      | 12785           | 2092  |
| 4         | Coimbatore                              | 4647                    | 2868       | 1729            | 50    |
| 5         | Cuddalore                               | 2929                    | 1833       | 1067            | 29    |
| 6         | Dharmapuri                              | 765                     | 472        | 290             | 3     |
| 7         | Dindigul                                | 2760                    | 1970       | 744             | 46    |
| 8         | Erode                                   | 690                     | 504        | 177             | 9     |
| 9         | Kallakurichi                            | 3726                    | 2472       | 1232            | 22    |
| 10        | Kancheepuram                            | 8604                    | 5383       | 3111            | 110   |
| 11        | Kanyakumari                             | 4523                    | 2475       | 2015            | 33    |
| 12        | Karur                                   | 469                     | 251        | 209             | 9     |
| 13        | Krishnagiri                             | 950                     | 441        | 495             | 14    |
| 14        | Madurai                                 | 10838                   | 8221       | 2384            | 233   |
| 15        | Nagapattinam                            | 685                     | 372        | 305             | 8     |
| 16        | Namakkal                                | 652                     | 338        | 309             | 5     |
| 17        | Nilgiris                                | 768                     | 605        | 161             | 2     |
| 18        | Perambalur                              | 422                     | 257        | 162             | 3     |
| 19        | Pudukottai                              | 2054                    | 1169       | 860             | 25    |
| 20        | Ramanathapuram                          | 3215                    | 2483       | 670             | 62    |
| 21        | Ranipet                                 | 4769                    | 3014       | 1725            | 30    |
| 22        | Salem                                   | 3498                    | 2416       | 1052            | 30    |
| 23        | Sivagangai                              | 2301                    | 1789       | 469             | 43    |
| 24        | Tenkasi                                 | 1968                    | 962        | 987             | 19    |
| 25        | Thanjavur                               | 2651                    | 1534       | 1091            | 26    |
| 26        | Theni                                   | 4729                    | 2632       | 2040            | 57    |
| 27        | Thirupathur                             | 1099                    | 662        | 426             | 11    |
| 28        | Thiruvallur                             | 13481                   | 9315       | 3937            | 229   |
| 29        | Thiruvannamalai                         | 6010                    | 4002       | 1951            | 57    |
| 30        | Thiruvarur                              | 1665                    | 1043       | 613             | 9     |
| 31        | Thoothukudi                             | 6812                    | 4494       | 2275            | 43    |
| 32        | Tirunelveli                             | 5002                    | 2854       | 2113            | 35    |
| 33        | Tiruppur                                | 827                     | 501        | 316             | 10    |
| 34        | Trichy                                  | 4011                    | 2431       | 1520            | 60    |
| 35        | Vellore                                 | 5677                    | 4365       | 1255            | 57    |
| 36        | Villupuram                              | 3594                    | 2640       | 919             | 35    |
| 37        | Virudhunagar                            | 7502                    | 4769       | 2654            | 79    |
| 38        | Airport Surveillance<br>(International) | 807                     | 669        | 137             | 1     |
| 39        | Airport Surveillance (Domestic)         | 575                     | 445        | 130             | 0     |
| 40        | Railway Surveillance                    | 425                     | 423        | 2               | 0     |
|           | Grand Total                             | 2,39,978                | 1,78,178   | 57,962          | 3,838 |