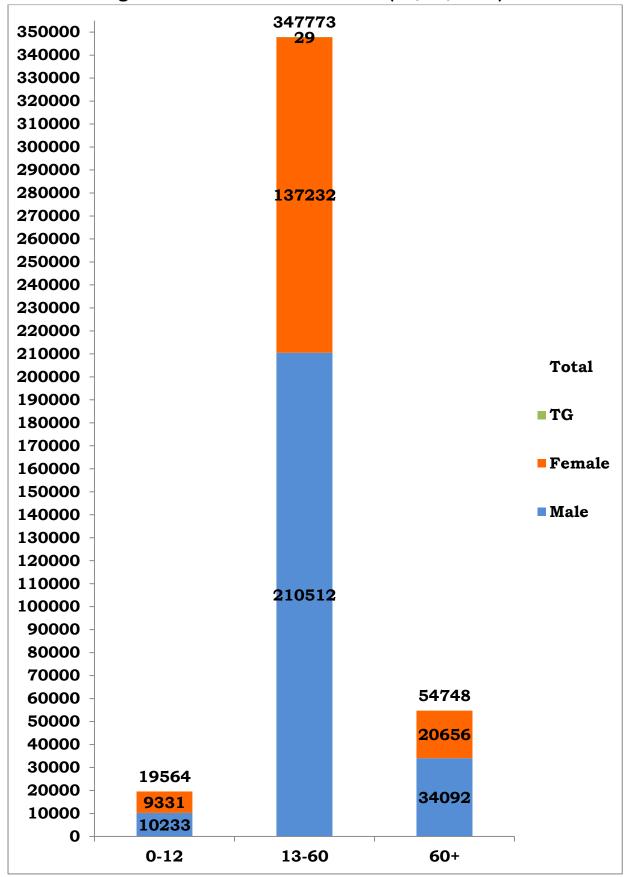

| S.NO | COVID-19 STATISTICS                                                                        | DETAILS                                                                              |
|------|--------------------------------------------------------------------------------------------|--------------------------------------------------------------------------------------|
| 1    | Number of active cases on date (Including isolation)                                       | 52,721                                                                               |
|      | Number of persons tested positive today in Tamil<br>Nadu                                   | 6,468                                                                                |
|      | Passengers returned from other countries by<br>International airport tested positive today | Saudi Arabia - 1                                                                     |
| 2    | Passengers returned from other states by Domestic airport tested positive today            | West Bengal – 3<br>Karnataka – 2<br>Assam – 1<br>Telangana - 1                       |
|      | Passengers returned from other states by Road tested positive today                        | Odisha – 7<br>Bihar – 4<br>Karnataka – 4<br>Madhya Pradesh – 3<br>Andhra Pradesh – 1 |
|      | Total                                                                                      | 6,495                                                                                |
| 3    | Total Number of persons tested positive till date                                          | 4,22,085                                                                             |
| 4    | Total Number of samples tested by RT-PCR today/<br>till date*                              | 83,250/<br>47,38,047                                                                 |
| 5    | Total Number of Persons tested by RT-PCR today/<br>till date                               | 80,100/<br>45,79,770                                                                 |
| 6    | No. of Male / Female / Transgender tested positive today                                   | 3,824 / 2,671 / 0                                                                    |
| 7    | No. of Male / Female / Transgender tested positive till date                               | 2,54,837/1,67,219/29                                                                 |
| 8    | Number of functioning COVID -19 testing facilities in<br>Tamil Nadu                        | 149 (63 Govt+<br>86 Private)                                                         |
| 9    | Number of COVID-19 positive patients discharged following treatment today/ till date       | 6,406/<br>3,62,133                                                                   |
| 10   | Total number of deaths today/ till date                                                    | 94 (37 Private & 57 Govt) /7,231                                                     |