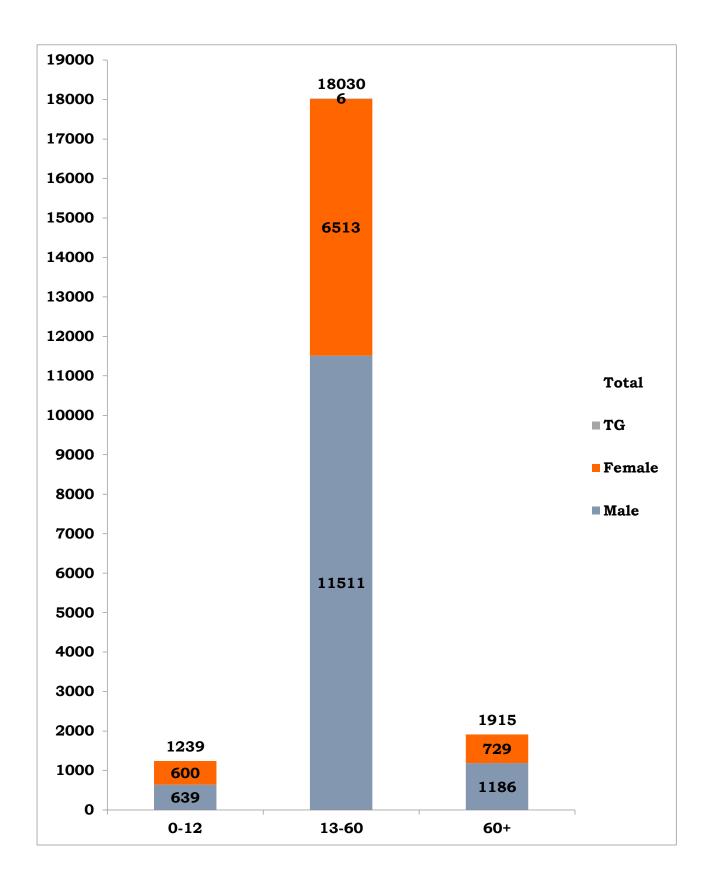

| S.NO | COVID-19 STATISTICS                                                                        | DETAILS                                                                                                                                                                          |
|------|--------------------------------------------------------------------------------------------|----------------------------------------------------------------------------------------------------------------------------------------------------------------------------------|
| 1.   | Number of active cases on date (Including isolation)                                       | 9,021*                                                                                                                                                                           |
|      | Number of persons tested positive today in Tamil Nadu                                      | 856                                                                                                                                                                              |
|      | Passengers returned from other countries by<br>International airport tested positive today | Kuwait - 3                                                                                                                                                                       |
|      | Passengers returned from other states by domestic airport tested positive today            | Chandigarh – 1<br>Delhi – 2<br>Gujarat – 1<br>Karnataka - 1                                                                                                                      |
| 2.   | Passengers returned from other states by Road and<br>Train tested positive today           | Andhra Pradesh – 1<br>Assam – 1<br>Delhi – 1<br>Gujarat – 6<br>Jharkhand – 2<br>Karnataka – 2<br>Madhya Pradesh – 1<br>Maharashtra – 46<br>Uttar Pradesh – 2<br>West Bengal - 12 |
|      | Total                                                                                      | 938                                                                                                                                                                              |
| 3.   | Total Number of persons tested positive till date                                          | 21,184                                                                                                                                                                           |
| 4.   | Total Number of samples tested today/ till date                                            | 12,605/<br>4,79,155                                                                                                                                                              |
| 5.   | Total Number of persons tested today/ till date                                            | 12,039 /<br>4,57,233                                                                                                                                                             |
| 6.   | No of Male / Female / Transgender tested positive today                                    | 599/338/1                                                                                                                                                                        |
| 7.   | No of Male / Female / Transgender tested positive till date                                | 13,336 /7,842 / 6                                                                                                                                                                |
| 8.   | Number of functioning COVID -19 testing facilities in Tamil Nadu                           | 72 (43 Govt+<br>29 Private)                                                                                                                                                      |
| 9.   | Number of COVID-19 positive patients discharged following treatment today/ till date       | 687 / 12,000                                                                                                                                                                     |
| 10.  | Number of COVID-19 suspected individuals in isolation ward admission                       | 6,513                                                                                                                                                                            |
| 11.  | Total number of deaths today/ till date                                                    | 6 / 160                                                                                                                                                                          |