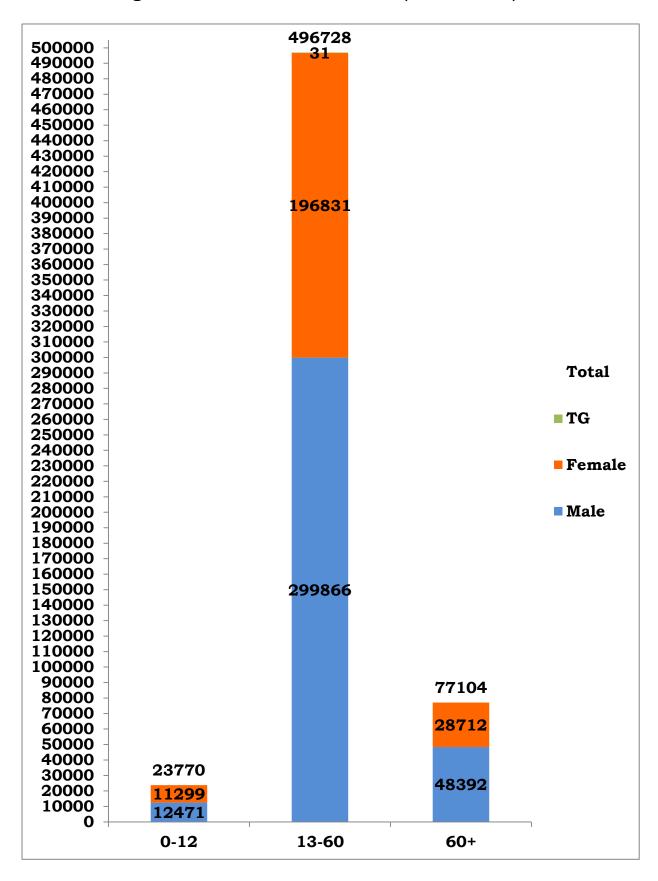

#### Age and Sex distribution till date (30/09/2020)

Tamil Nadu COVID 19 - District Wise Case Details\* (30/09/2020)

|           |                                         |                         | case Details | (00/03/2020)    |       |  |
|-----------|-----------------------------------------|-------------------------|--------------|-----------------|-------|--|
| S1.<br>No | District                                | Total Positive<br>Cases | Discharged   | Active<br>Cases | Death |  |
| 1         | Ariyalur                                | 3753                    | 3529         | 185             | 39    |  |
| 2         | Chengalpattu                            | 35590                   | 32866        | 2170            | 554   |  |
| 3         | Chennai                                 | 167376                  | 152846       | 11320           | 3210  |  |
| 4         | Coimbatore                              | 32068                   | 26605        | 5027            | 436   |  |
| 5         | Cuddalore                               | 20096                   | 18387        | 1482            | 227   |  |
| 6         | Dharmapuri                              | 3818                    | 2877         | 915             | 26    |  |
| 7         | Dindigul                                | 8844                    | 8269         | 414             | 161   |  |
| 8         | Erode                                   | 6776                    | 5570         | 1117            | 89    |  |
| 9         | Kallakurichi                            | 9185                    | 8685         | 404             | 96    |  |
| 10        | Kancheepuram                            | 21969                   | 20765        | 887             | 317   |  |
| 11        | Kanyakumari                             | 12707                   | 11600        | 885             | 222   |  |
| 12        | Karur                                   | 3087                    | 2585         | 462             | 40    |  |
| 13        | Krishnagiri                             | 4589                    | 3712         | 814             | 63    |  |
| 14        | Madurai                                 | 16629                   | 15515        | 725             | 389   |  |
| 15        | Nagapattinam                            | 5242                    | 4672         | 488             | 82    |  |
| 16        | Namakkal                                | 5489                    | 4351         | 1066            | 72    |  |
| 17        | Nilgiris                                | 4173                    | 3252         | 896             | 25    |  |
| 18        | Perambalur                              | 1838                    | 1695         | 123             | 20    |  |
| 19        | Pudukottai                              | 9080                    | 8222         | 719             | 139   |  |
| 20        | Ramanathapuram                          | 5542                    | 5274         | 149             | 119   |  |
| 21        | Ranipet                                 | 13390                   | 12779        | 455             | 156   |  |
| 22        | Salem                                   | 19639                   | 16519        | 2794            | 326   |  |
| 23        | Sivagangai                              | 5172                    | 4806         | 245             | 121   |  |
| 24        | Tenkasi                                 | 7322                    | 6768         | 416             | 138   |  |
| 25        | Thanjavur                               | 11194                   | 9503         | 1513            | 178   |  |
| 26        | Theni                                   | 14894                   | 14220        | 497             | 177   |  |
| 27        | Thirupathur                             | 4972                    | 4367         | 511             | 94    |  |
| 28        | Thiruvallur                             | 32387                   | 30195        | 1647            | 545   |  |
| 29        | Thiruvannamalai                         | 15495                   | 14254        | 1009            | 232   |  |
| 30        | Thiruvarur                              | 7192                    | 6168         | 952             | 72    |  |
| 31        | Thoothukudi                             | 13450                   | 12741        | 587             | 122   |  |
| 32        | Tirunelveli                             | 12729                   | 11633        | 897             | 199   |  |
| 33        | Tiruppur                                | 8180                    | 6452         | 1591            | 137   |  |
| 34        | Trichy                                  | 10527                   | 9607         | 775             | 145   |  |
| 35        | Vellore                                 | 14792                   | 13702        | 848             | 242   |  |
| 36        | Villupuram                              | 11701                   | 10624        | 979             | 98    |  |
| 37        | Virudhunagar                            | 14413                   | 13923        | 279             | 211   |  |
| 38        | Airport Surveillance<br>(International) | 924                     | 921          | 2               | 1     |  |
| 39        | Airport Surveillance (Domestic)         | 950                     | 934          | 16              | 0     |  |
| 40        | Railway Surveillance                    | 428                     | 426          | 2               | 0     |  |
| -         | Grand Total                             | 5,97,602                | 5,41,819     | 46,263          | 9,520 |  |
|           | ata. Pigganas and naces alled to        | ,- ,                    | , ,          | ,               | ,     |  |