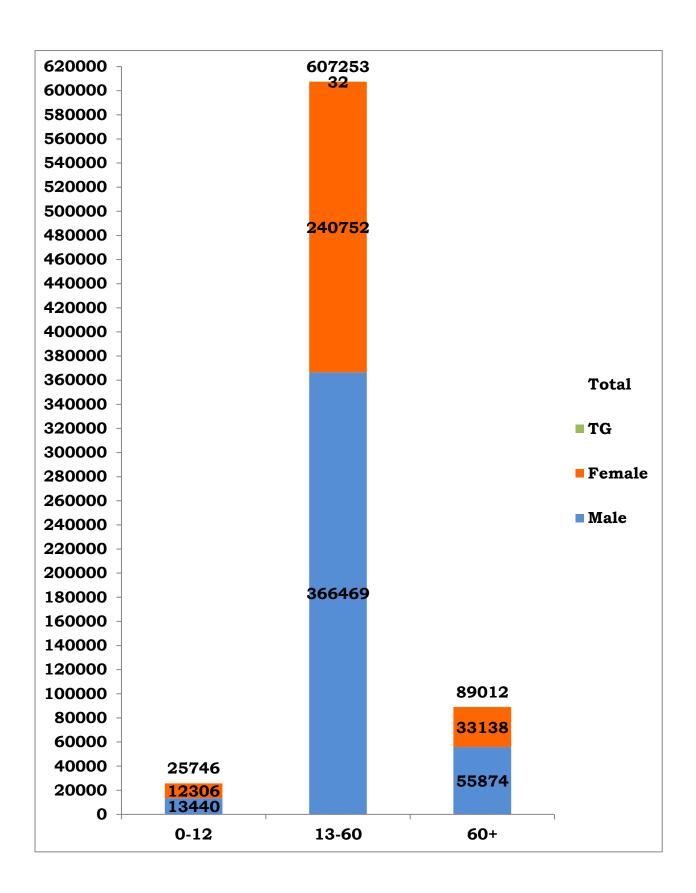

### Age and Sex distribution till date (30/10/2020)

Tamil Nadu COVID 19 - District Wise Case Details\* (30/10/2020)

| S1.<br>No | District                                | Total Positive<br>Cases | Discharged | Active<br>Cases                       | Death |
|-----------|-----------------------------------------|-------------------------|------------|---------------------------------------|-------|
| 1         | Ariyalur                                | 4364                    | 4250       | 67                                    | 47    |
| 2         | Chengalpattu                            | 43481                   | 41723      | 1086                                  | 672   |
| 3         | Chennai                                 | 199173                  | 188280     | 7254                                  | 3639  |
| 4         | Coimbatore                              | 43008                   | 40041      | 2411                                  | 556   |
| 5         | Cuddalore                               | 23162                   | 22611      | 281                                   | 270   |
| 6         | Dharmapuri                              | 5575                    | 5262       | 265                                   | 48    |
| 7         | Dindigul                                | 9767                    | 9490       | 92                                    | 185   |
| 8         | Erode                                   | 10238                   | 9216       | 901                                   | 121   |
| 9         | Kallakurichi                            | 10239                   | 9974       | 162                                   | 103   |
| 10        | Kancheepuram                            | 25523                   | 24655      | 487                                   | 381   |
| 11        | Kanyakumari                             | 14879                   | 14172      | 463                                   | 244   |
| 12        | Karur                                   | 4108                    | 3810       | 254                                   | 44    |
| 13        | Krishnagiri                             | 6491                    | 6151       | 234                                   | 106   |
| 14        | Madurai                                 | 18691                   | 17749      | 524                                   | 418   |
| 15        | Nagapattinam                            | 6674                    | 6230       | 329                                   | 115   |
| 16        | Namakkal                                | 9017                    | 8314       | 609                                   | 94    |
| 17        | Nilgiris                                | 6589                    | 6297       | 253                                   | 39    |
| 18        | Perambalur                              | 2135                    | 2072       | 42                                    | 21    |
| 19        | Pudukottai                              | 10573                   | 10233      | 191                                   | 149   |
| 20        | Ramanathapuram                          | 5993                    | 5771       | 92                                    | 130   |
| 21        | Ranipet                                 | 14822                   | 14402      | 243                                   | 177   |
| 22        | Salem                                   | 27129                   | 25076      | 1638                                  | 415   |
| 23        | Sivagangai                              | 5882                    | 5618       | 138                                   | 126   |
| 24        | Tenkasi                                 | 7814                    | 7607       | 54                                    | 153   |
| 25        | Thanjavur                               | 15311                   | 14806      | 285                                   | 220   |
| 26        | Theni                                   | 16223                   | 15964      | 66                                    | 193   |
| 27        | Thirupathur                             | 6612                    | 6246       | 247                                   | 119   |
| 28        | Thiruvallur                             | 37760                   | 36090      | 1052                                  | 618   |
| 29        | Thiruvannamalai                         | 17563                   | 16952      | 350                                   | 261   |
| 30        | Thiruvarur                              | 9595                    | 9108       | 390                                   | 97    |
| 31        | Thoothukudi                             | 15017                   | 14412      | 475                                   | 130   |
| 32        | Tirunelveli                             | 14194                   | 13788      | 198                                   | 208   |
| 33        | Tiruppur                                | 12644                   | 11448      | 1005                                  | 191   |
| 34        | Trichy                                  | 12467                   | 11827      | 473                                   | 167   |
| 35        | Vellore                                 | 17834                   | 17116      | 413                                   | 305   |
| 36        | Villupuram                              | 13710                   | 13270      | 333                                   | 107   |
| 37        | Virudhunagar                            | 15419                   | 15026      | 173                                   | 220   |
| 38        | Airport Surveillance<br>(International) | 925                     | 922        | 2                                     | 1     |
| 39        | Airport Surveillance<br>(Domestic)      | 982                     | 981        | 0                                     | 1     |
| 4.0       | Railway Surveillance                    | 428                     | 428        | 0                                     | 0     |
| 40        | Ranway Survemance                       | 140                     |            | · · · · · · · · · · · · · · · · · · · | 0     |