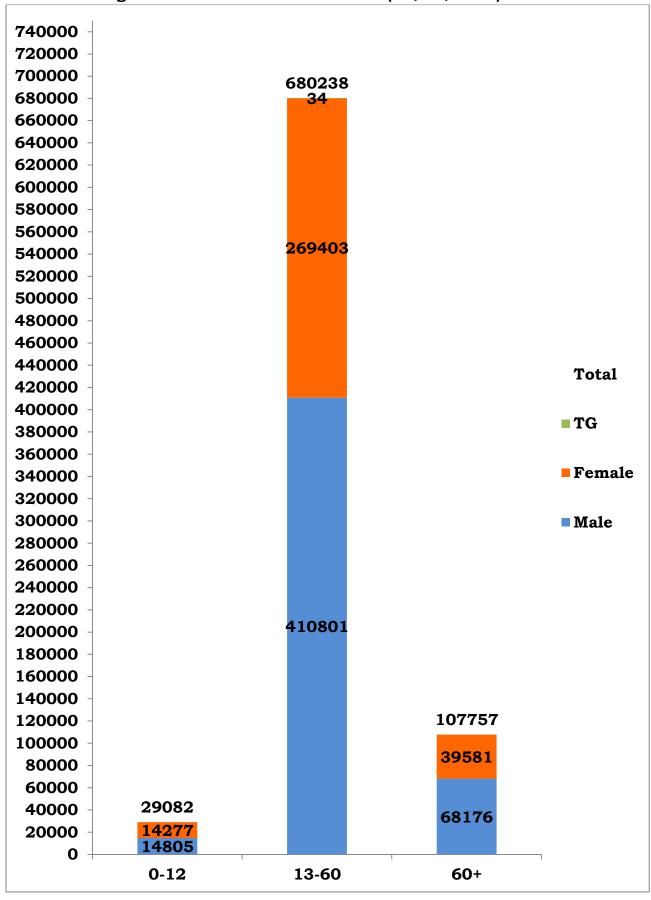

#### Age and Sex distribution till date (30/12/2020)

Tamil Nadu COVID 19 - District Wise Case Details\* (30/12/2020)

| S1.      | District                        | Total Positive | Discharged | Active   | Death  |
|----------|---------------------------------|----------------|------------|----------|--------|
| No       |                                 | Cases          |            | Cases    |        |
| 1        | Ariyalur                        | 4632           | 4573       | 11       | 48     |
| 2        | Chengalpattu                    | 49956          | 48630      | 583      | 743    |
| 3        | Chennai                         | 225252         | 218570     | 2678     | 4004   |
| 4        | Coimbatore                      | 52247          | 50774      | 821      | 652    |
| 5        | Cuddalore                       | 24662          | 24252      | 127      | 283    |
| 6        | Dharmapuri                      | 6404           | 6268       | 83       | 53     |
| 7        | Dindigul                        | 10926          | 10576      | 153      | 197    |
| 8        | Erode                           | 13636          | 13228      | 264      | 144    |
| 9        | Kallakurichi                    | 10797          | 10670      | 19       | 108    |
| 10       | Kancheepuram                    | 28697          | 27965      | 298      | 434    |
| 11       | Kanyakumari                     | 16315          | 15931      | 128      | 256    |
| 12       | Karur                           | 5165           | 5023       | 92       | 50     |
| 13       | Krishnagiri                     | 7867           | 7641       | 110      | 116    |
| 14       | Madurai                         | 20519          | 19890      | 177      | 452    |
| 15       | Nagapattinam                    | 8129           | 7882       | 120      | 127    |
| 16       | Namakkal                        | 11189          | 10899      | 181      | 109    |
| 17       | Nilgiris                        | 7930           | 7771       | 113      | 46     |
| 18       | Perambalur                      | 2256           | 2233       | 2        | 21     |
| 19       | Pudukottai                      | 11397          | 11191      | 51       | 155    |
| 20       | Ramanathapuram                  | 6318           | 6158       | 28       | 132    |
| 21       | Ranipet                         | 15903          | 15666      | 56       | 181    |
| 22       | Salem                           | 31547          | 30742      | 348      | 457    |
| 23       | Sivagangai                      | 6532           | 6337       | 69       | 126    |
| 24       | Tenkasi                         | 8261           | 8052       | 51       | 158    |
| 25       | Thanjavur                       | 17141          | 16690      | 215      | 236    |
| 26       | Theni                           | 16889          | 16614      | 71       | 204    |
| 27       | Thirupathur                     | 7436           | 7263       | 48       | 125    |
| 28       | Thiruvallur                     | 42609          | 41531      | 400      | 678    |
| 29       | Thiruvannamalai                 | 19135          | 18763      | 91       | 281    |
| 30       | Thiruvarur                      | 10923          | 10694      | 120      | 109    |
| 31       | Thoothukudi                     | 16061          | 15840      | 80       | 141    |
| 32       | Tirunelveli                     | 15282          | 14941      | 130      | 211    |
| 33       | Tiruppur                        | 17017          | 16482      | 319      | 216    |
| 34       | Trichy                          | 14162          | 13783      | 203      | 176    |
| 35       | Vellore                         | 20192          | 19677      | 175      | 340    |
| 36       | Villupuram                      | 14981          | 14774      | 97       | 110    |
| 37       | Virudhunagar                    | 16329          | 16005      | 96       | 228    |
| 38       | Airport Surveillance            | 929            | 925        | 3        | 1      |
| <u> </u> | (International)                 | 929            | 923        | <u>ع</u> | 1      |
| 39       | Airport Surveillance (Domestic) | 1026           | 1021       | 4        | 1      |
| 40       | Railway Surveillance            | 428            | 428        | 0        | 0      |
| 70       | Grand Total                     | 8,17,077       | 7,96,353   | 8,615    | 12,109 |
|          | Granu rotal                     | 0,17,077       | 1,50,333   | 0,013    | 14,109 |