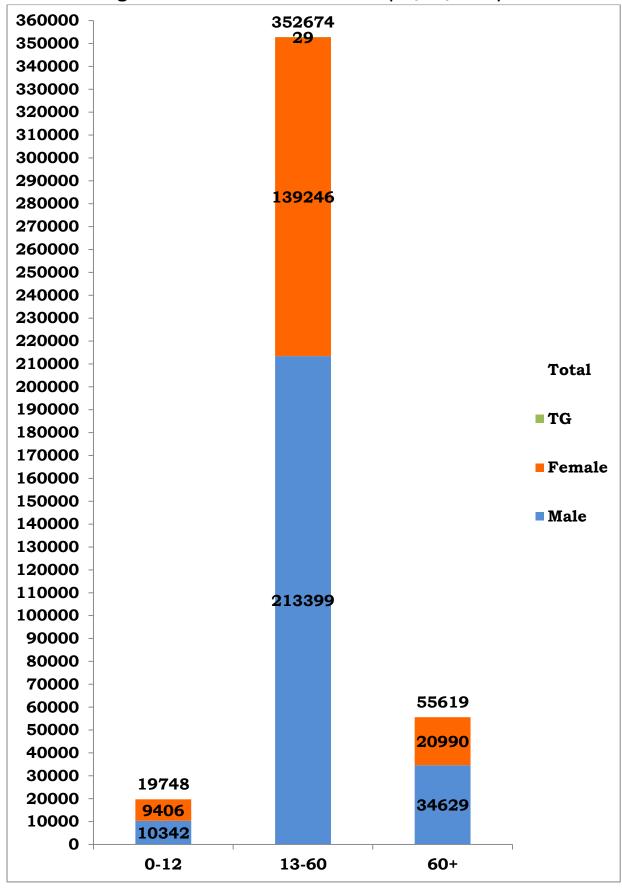

\*Note: Figures are reconciled to the respective districts based on detailed epidemiological investigation

Age and Sex distribution till date (31/08/2020)

Tamil Nadu COVID 19 - District Wise Case Details\* (31/08/2020)