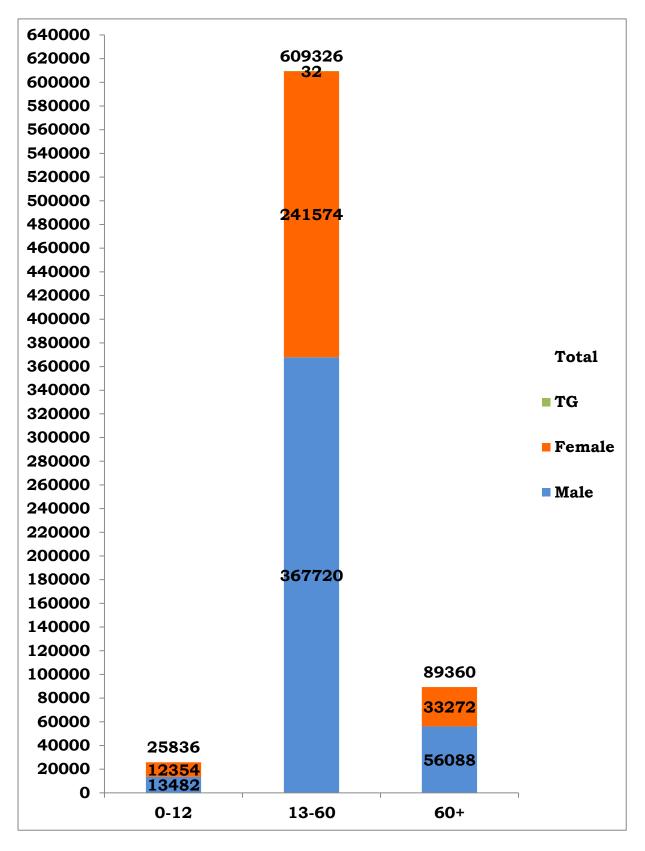

#### Age and Sex distribution till date (31/10/2020)

Tamil Nadu COVID 19 - District Wise Case Details\* (31/10/2020)

| S1.<br>No | District                             | Total Positive<br>Cases | Discharged | Active<br>Cases | Death  |
|-----------|--------------------------------------|-------------------------|------------|-----------------|--------|
| 1         | Ariyalur                             | 4374                    | 4266       | 61              | 47     |
| 2         | Chengalpattu                         | 43654                   | 41948      | 1032            | 674    |
| 3         | Chennai                              | 199916                  | 189074     | 7191            | 3651   |
| 4         | Coimbatore                           | 43252                   | 40646      | 2049            | 557    |
| 5         | Cuddalore                            | 23198                   | 22761      | 167             | 270    |
| 6         | Dharmapuri                           | 5604                    | 5323       | 233             | 48     |
| 7         | Dindigul                             | 9775                    | 9550       | 40              | 185    |
| 8         | Erode                                | 10303                   | 9367       | 812             | 124    |
| 9         | Kallakurichi                         | 10263                   | 10032      | 128             | 103    |
| 10        | Kancheepuram                         | 25586                   | 24710      | 494             | 382    |
| 11        | Kanyakumari                          | 14903                   | 14267      | 392             | 244    |
| 12        | Karur                                | 4138                    | 3849       | 245             | 44     |
| 13        | Krishnagiri                          | 6535                    | 6224       | 205             | 106    |
| 14        | Madurai                              | 18736                   | 17809      | 508             | 419    |
| 15        | Nagapattinam                         | 6721                    | 6280       | 326             | 115    |
| 16        | Namakkal                             | 9083                    | 8380       | 609             | 94     |
| 17        | Nilgiris                             | 6616                    | 6335       | 241             | 40     |
| 18        | Perambalur                           | 2139                    | 2086       | 32              | 21     |
| 19        | Pudukottai                           | 10595                   | 10262      | 184             | 149    |
| 20        | Ramanathapuram                       | 6004                    | 5798       | 76              | 130    |
| 21        | Ranipet                              | 14874                   | 14476      | 221             | 177    |
| 22        | Salem                                | 27275                   | 25255      | 1605            | 415    |
| 23        | Sivagangai                           | 5901                    | 5637       | 138             | 126    |
| 24        | Tenkasi                              | 7823                    | 7639       | 31              | 153    |
| 25        | Thanjavur                            | 15343                   | 14863      | 260             | 220    |
| 26        | Theni                                | 16233                   | 15983      | 57              | 193    |
| 27        | Thirupathur                          | 6640                    | 6267       | 254             | 119    |
| 28        | Thiruvallur                          | 37851                   | 36281      | 948             | 622    |
| 29        | Thiruvannamalai                      | 17619                   | 17039      | 319             | 261    |
| 30        | Thiruvarur                           | 9632                    | 9168       | 365             | 99     |
| 31        | Thoothukudi                          | 15060                   | 14477      | 453             | 130    |
| 32        | Tirunelveli                          | 14209                   | 13831      | 170             | 208    |
| 33        | Tiruppur                             | 12745                   | 11569      | 982             | 194    |
| 34        | Trichy                               | 12505                   | 11891      | 446             | 168    |
| 35        | Vellore                              | 17899                   | 17187      | 407             | 305    |
| 36        | Villupuram                           | 13746                   | 13309      | 330             | 107    |
| 37        | Virudhunagar                         | 15437                   | 15066      | 151             | 220    |
| 38        | Airport Surveillance (International) | 925                     | 922        | 2               | 1      |
| 39        | Airport Surveillance<br>(Domestic)   | 982                     | 981        | 0               | 1      |
| 40        | Railway Surveillance                 | 428                     | 428        | 0               | 0      |
|           | Grand Total                          | 7,24,522                | 6,91,236   | 22,164          | 11,122 |