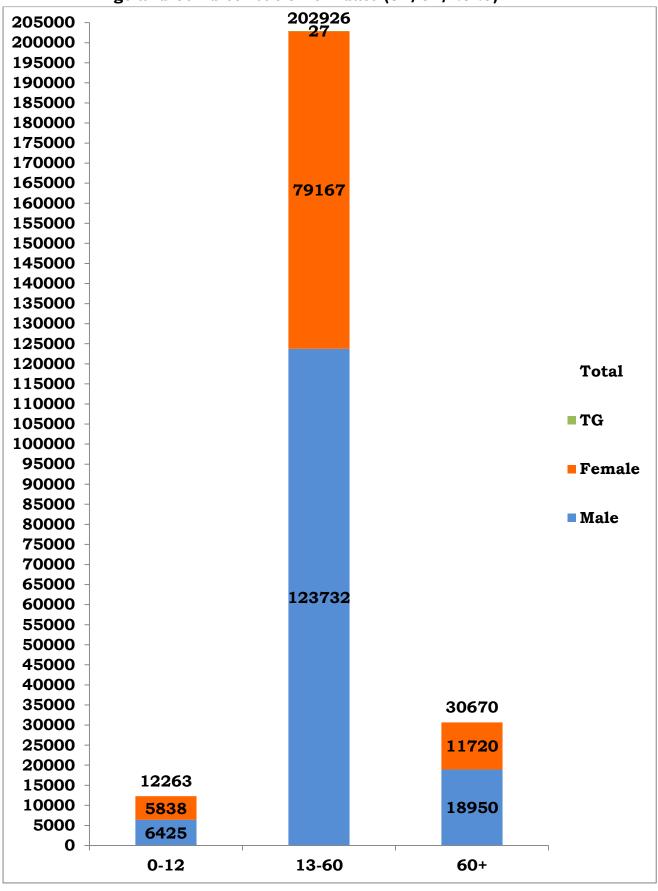

<sup>\*</sup>Note: Figures are reconciled to the respective districts based on detailed epidemiological investigation

Age and Sex distribution till date (31/07/2020)

Tamil Nadu COVID 19 - District Wise Case Details\* (31/07/2020)