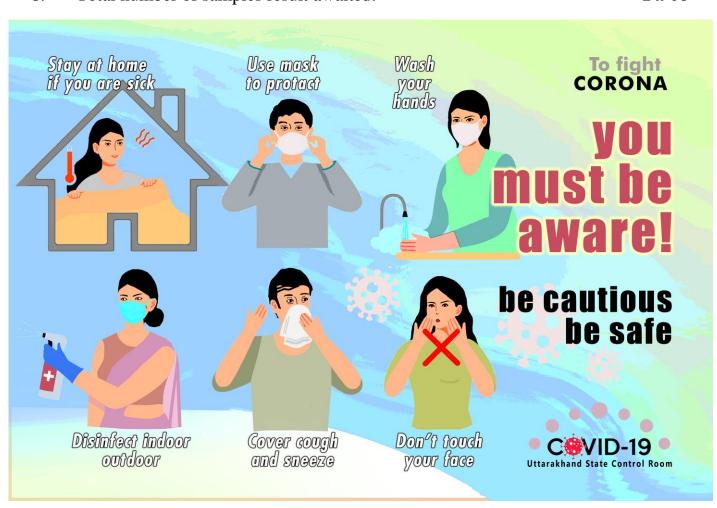

#### **Preventive measures**

- 1. All citizens must wear masks whenever venturing outside of their homes.
- 2. Travelers' and their family members must ensure strict respiratory and hand hygiene.
- 3. Hand wash by Soap and water up to 40 second must be followed.