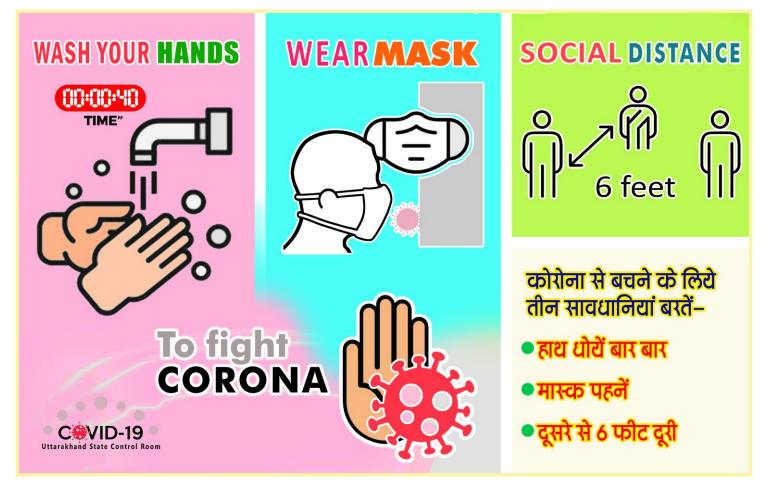

#### **Preventive measures**

- 1. All citizens must wear masks whenever venturing outside of their homes.
- 2. Travelers' and their family members must ensure strict respiratory and hand hygiene.
- 3. Hand wash by Soap and water up to 40 second must be followed.