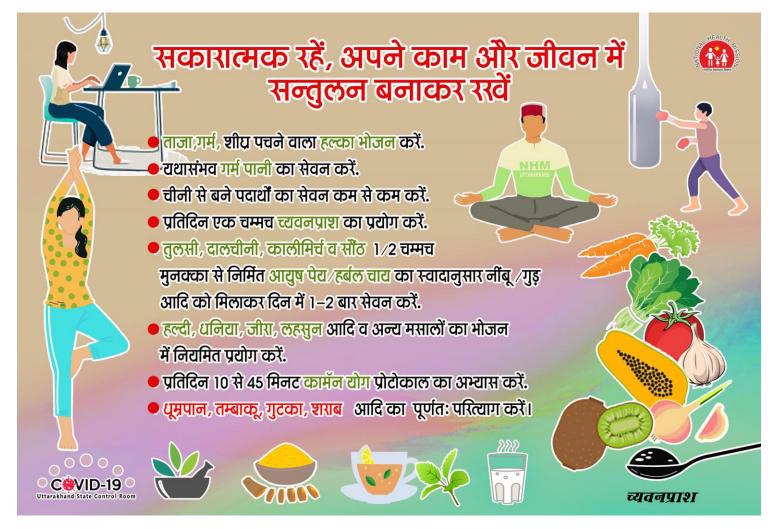

### **Preventive measures**

- 1. All citizens must wear masks whenever venturing outside of their homes.
- 2. Travelers' and their family members must ensure strict respiratory and hand hygiene.
- 3. Hand wash by Soap and water up to 40 second must be followed.

## APPEAL

- Department of Health and Family Welfare, Uttarakhand appeal to every citizens of the state to exercise abundant caution by adopting COVID-19 appropriate behaviour in their daily routine.
- The Government of Uttarakhand appeal to all the recovered/treated COVID-19 Positive patients for voluntary plasma donation at nearest Government Blood Bank. The plasma donation facility is existing in Doon Medical College Dehradun, Government Medical College Haldwani & Government Medical College Srinagar Garhwal.