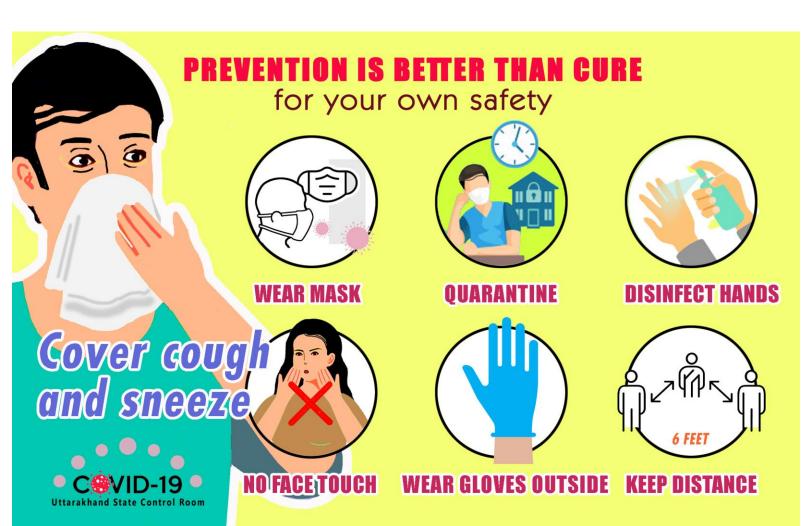

#### **Preventive measures**

- 1. All citizens must wear masks whenever venturing outside of their homes.
- 2. Travelers' and their family members must ensure strict respiratory and hand hygiene.
- 3. Hand wash by Soap and water up to 40 second must be followed.