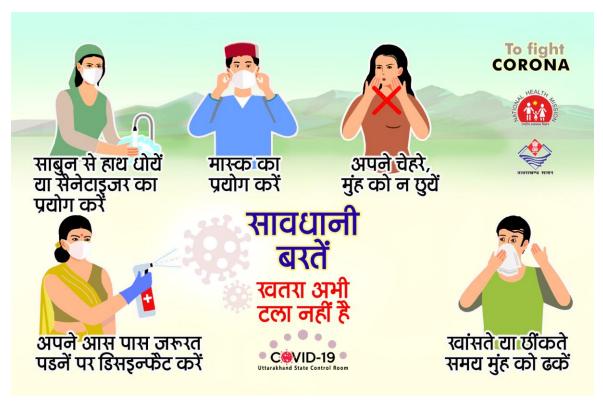

### **Preventive measures**

- 1. All citizens must wear masks whenever venturing outside of their homes.
- 2. Travelers' and their family members must ensure strict respiratory and hand hygiene.
- 3. Hand wash by Soap and water up to 40 second must be followed.