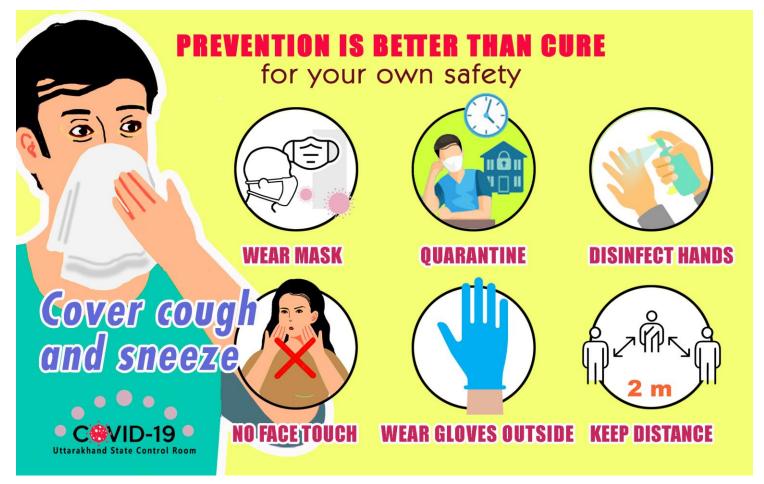

# अनलॉक की शुरूआत कही बिगड़ न जाये बात ..

देश भर में अनलॉक की प्रक्रिया शुरू हो गयी है हमारी थोड़ी सी असावधानी कोरोना की <mark>तीसरी लहर</mark> को निमन्त्रण दे सकती है, विशेषज्ञों के अनुसार कोरोना का डेल्टा प्लस वैरिएन्ट कहर बरपा सकता है, तीसरी लहर में संक्रमितों की संख्या दूसरी लहर से कहीं अधिक हो सकती है!

> अतः भीड़ से, आपा धापी से बर्चे कोविड प्रोटोकॉल का हरगिज उल्लंघन न करें तीसरी लहर न आने पाये ये आपके हाथ में है

याद रखें खतरा कम हुआ है पर खतम नहीं हुआ है!

Integrated Disease Surveillance Programme
Directorate of Medical Health & Family Welfare, Uttarakhand, Dehradun