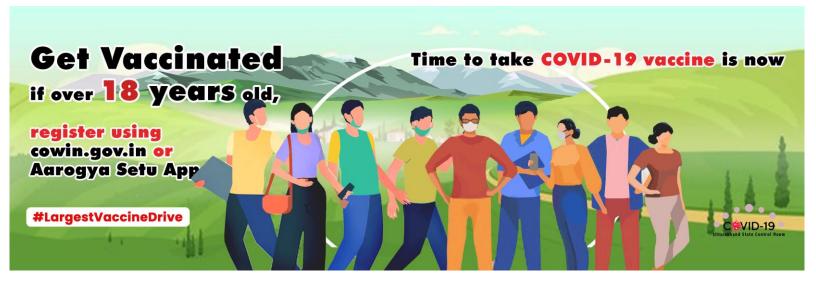

# **असहायों के लिये** घर के निकट ही कोविड वैक्सीन लगाने की सुविधा दी जा रही है..

दूरस्य स्थानों से सम्बन्धित ऐसे विशेष नागरिकों का टीकाकरण किया जा रहा है जो 60 वर्ष से अधिक आयु के हैं अथवा 60 वर्ष से कम आयु के दिव्यांग हैं अथवा जो किसी बीमारी से पीड़ित हैं तथा आवागमन की असुविधा के कारण उनका अब तक टीकाकरण नहीं हो पाया है...

उनका पंजीकरण करने के बाद वहीं उनके घर के पास ही टीकाकरण किया जा रहा है, लाभार्थी cowin.gov.in एवं Aarogya Setu App पर पहले से भी पंजीकरण करा सकते हैं।

Integrated Disease Surveillance Programme
Directorate of Medical Health & Family Welfare, Uttarakhand, Dehradun