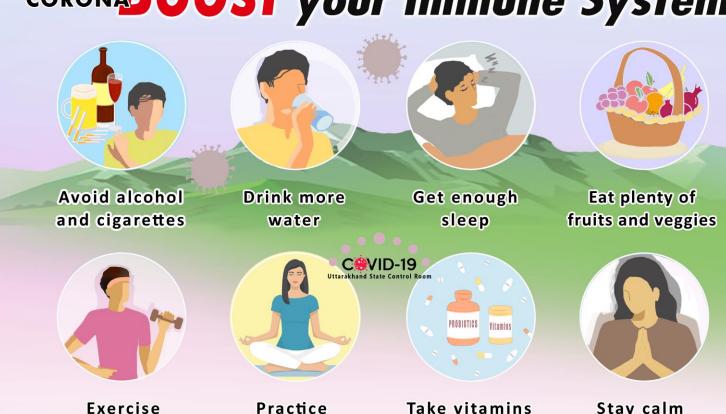

# CORONABOOST your Immune System

Exercise daily

Practice meditation

Take vitamins and probiotics

Stay calm

Integrated Disease Surveillance Programme
Directorate of Medical Health & Family Welfare, Uttarakhand, Dehradun