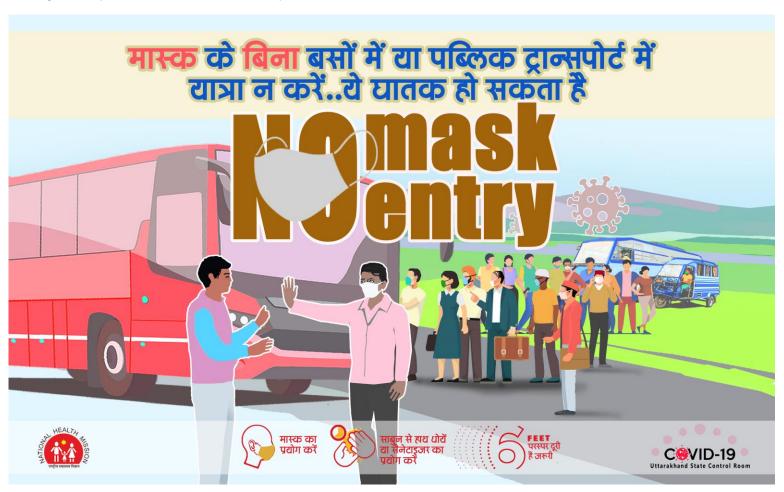

sup>+vty</sup> Sample Positivity: **6.15**%

Recovered Today: 243

Active Cases: 2101

R% Recovery Percentage: 95.52%

1. Total cumulative Positive COVID-19 detected: 340255#

2. Total Number (%) of COVID-19 Patients Treated/ Cured: 325009 (95.52%)

3. Total Number (%) of COVID-19 patients migrated out of state: 5829 (1.71%)

4. Total Number (%) of COVID-19 Deaths: **7316\*** (2.15%)

5. Number of samples found negative for COVID-19 today: 25786

6. Total number of samples sent for COVID-19 testing today: 23953

7. Total number of cumulative samples found negative: 5193703

<sup>\*</sup>Deaths reported from previous date added in cumulative figure (details on page 10). These deaths were reflected in district reports/daily bulletin, but not submitted timely to State COVID-19 Control Room.



<sup>\*</sup>Data reconciled with District and ICMR GOI portal.







# Integrated Disease Surveillance Programme Directorate of Medical Health & Family Welfare, Uttarakhand, Dehradun

#### **Detailed Status of Sample Tested**

|               |                            | Negative                        |                                                   | Po                        | sitive                                            |                                 | -                                                     |  |
|---------------|----------------------------|---------------------------------|---------------------------------------------------|---------------------------|---------------------------------------------------|---------------------------------|-----------------