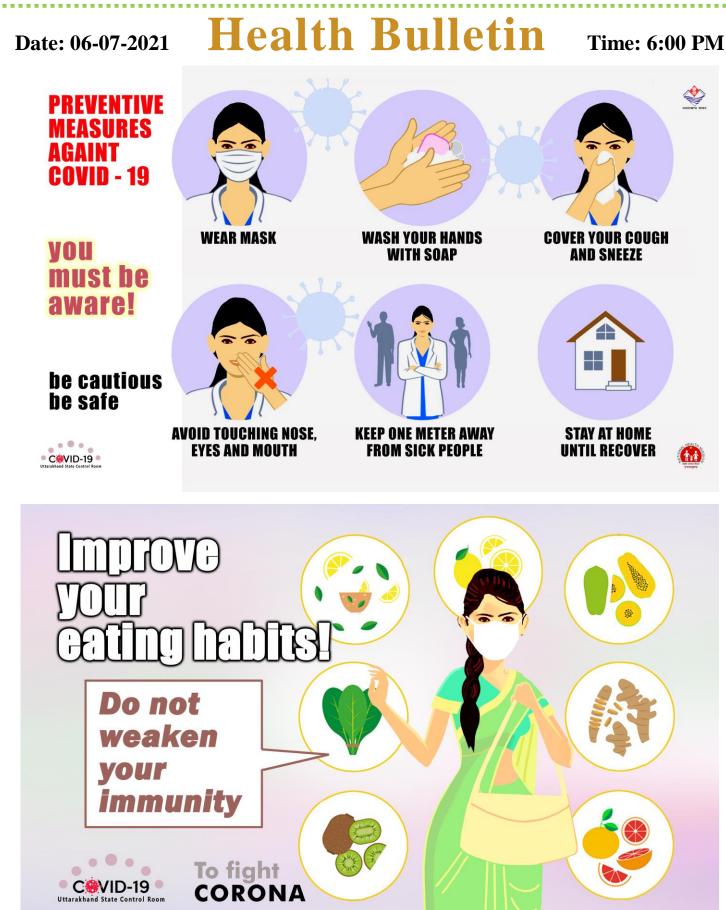

### Date: 06-07-2021

# **Health Bulletin**

#### **Time: 6:00 PM**

| ×                 | Positive Today: 89       |              | Recovered Today: 101        |
|-------------------|--------------------------|--------------|-----------------------------|
|                   | Death Today: 03          | $\mathbf{x}$ | Active Cases: 1538          |
| S <sup>+vty</sup> | Sample Positivity: 6.00% | <b>R</b> %   | Recovery Percentage: 95.65% |