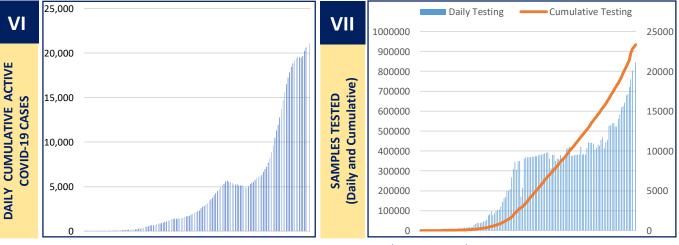

Note: All figures updated till 9AM, 2<sup>nd</sup> August

#Daily increase/decrease with respect to previous day is shown as (+/-)

\*Complete analysis can be referred from Section X, (Page no. 5)

| S. No | Subject                                                          | Number   |
|-------|------------------------------------------------------------------|----------|
| 1     | Samples Tested till 1 <sup>st</sup> August                       | 9,13,465 |
| 2     | Samples Tested on 2 <sup>nd</sup> August                         | 21,072   |
| 3     | Total Number of Samples Tested till 2 <sup>nd</sup> August (1+2) | 9,34,537 |
| 4     | Tests per Million population                                     | 10,384   |
| 5     | % of Positive Cases out of Samples Tested                        | 8.08%    |
| 6     | Total Testing Laboratories*                                      | 57       |
| 7     | Testing Laboratories added this week                             | 1        |
| 8     | Testing Laboratories pending approval                            | 1        |