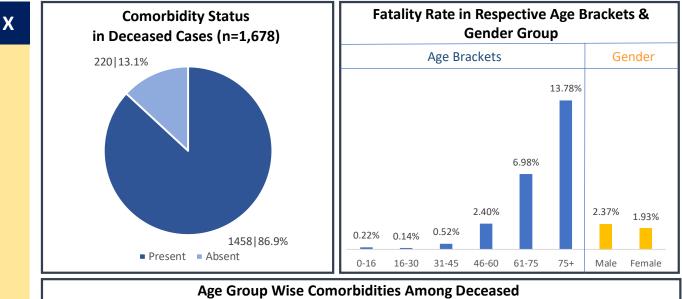

### Active COVID-19 Cases as on 2<sup>nd</sup> August: 21,108

| S. No |  |
|-------|--|
| 1     |  |
| 2     |  |
| 3     |  |
| 4     |  |
| 5     |  |
| 6     |  |
|       |  |

| S. No | Subject                                                | Number          |
|-------|--------------------------------------------------------|-----------------|
| 1     | Total COVID-19 Cases till 1 <sup>st</sup> August       | 72,777          |
| 2     | New COVID-19 Cases on 2 <sup>nd</sup> August           | 2,739           |
| 3     | Total COVID-19 Cases till 2 <sup>nd</sup> August (1+2) | 75,516          |
| 4     | Total Discharged                                       | 52,730 (+2,213) |
| 5     | Total Deaths as on 2 <sup>nd</sup> August*             | 1,678 (+49)     |
| 6     | Active COVID-19 Cases as on 2 <sup>nd</sup> August     | 21,108 (+477)   |
| 7     | Discharge Rate (4/3)                                   | 69.83%          |