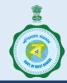

### Active COVID-19 Cases as on 2<sup>nd</sup> August: 21,108

| S. No |  |
|-------|--|
| 1     |  |
| 2     |  |
| 3     |  |
| 4     |  |
| 5     |  |
| 6     |  |
|       |  |

| S. No | Subject                                                | Number          |
|-------|--------------------------------------------------------|-----------------|
| 1     | Total COVID-19 Cases till 1 <sup>st</sup> August       | 72,777          |
| 2     | New COVID-19 Cases on 2 <sup>nd</sup> August           | 2,739           |
| 3     | Total COVID-19 Cases till 2 <sup>nd</sup> August (1+2) | 75,516          |
| 4     | Total Discharged                                       | 52,730 (+2,213) |
| 5     | Total Deaths as on 2 <sup>nd</sup> August*             | 1,678 (+49)     |
| 6     | Active COVID-19 Cases as on 2 <sup>nd</sup> August     | 21,108 (+477)   |
| 7     | Discharge Rate (4/3)                                   | 69.83%          |