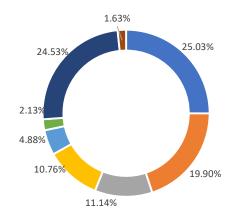

Share of Comorbidities in Male

Share of Comorbidities in Female

= Hypertension = Diabetes = Cardiac Disease = CKD = COPD = Malignancy = Other = on Dialysis

| XI        | S. No | Equipment                  | Ordered by<br>State Govt. | Received<br>Yesterday | Total Received<br>by State Govt. | Order<br>Pending |
|-----------|-------|----------------------------|---------------------------|-----------------------|----------------------------------|------------------|
|           | 1     | PPEs                       | 23.60 L                   | 10,000                | 18.88 L                          | 4.72 L           |
| SUPPLY    | 2     | N95/FFP2 Masks             | 37.50 L                   | 13,000                | 12.62 L                          | 27.88 L          |
|           | 3     | Regular Masks              | 49.50 L                   | 20,000                | 44.65 L                          | 4.85 L           |
| EQUIPMENT | 4     | Hand Sanitizers (In Ltrs.) | 2.51 L                    | 1,000                 | 2,15,000                         | 36,000           |
| EQUII     | 5     | Gloves                     | 39.50 L                   | 15,000                | 33.65 L                          | 5.85 L           |
|           | 6     | Thermal Guns               | 20,000                    | NIL                   | 20,000                           | NIL              |