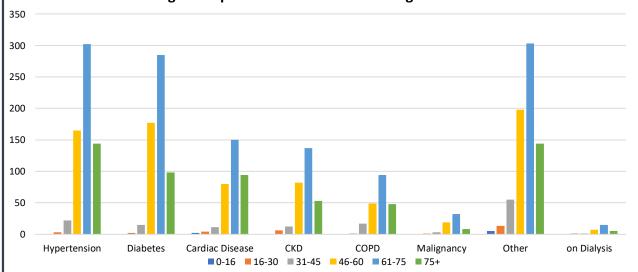

Share of Comorbidities in Male

Share of Comorbidities in Female

= Hypertension = Diabetes = Cardiac Disease = CKD = COPD = Malignancy = Other = on Dialysis

| XI        | S. No | Equipment                  | Ordered by<br>State Govt. | Received<br>Yesterday | Total Received<br>by State Govt. | Order<br>Pending |
|-----------|-------|----------------------------|---------------------------|-----------------------|----------------------------------|------------------|
|           | 1     | PPEs                       | 23.60 L                   | 10,000                | 18.88 L                          | 4.72 L           |
| SUPPLY    | 2     | N95/FFP2 Masks             | 37.50 L                   | 13,000                | 12.62 L                          | 27.88 L          |
|           | 3     | Regular Masks              | 49.50 L                   | 20,000                | 44.65 L                          | 4.85 L           |
| EQUIPMENT | 4     | Hand Sanitizers (In Ltrs.) | 2.51 L                    | 1,000                 | 2,15,000                         | 36,000           |
| EQUII     | 5     | Gloves                     | 39.50 L                   | 15,000                | 33.65 L                          | 5.85 L           |
|           | 6     | Thermal Guns               | 20,000                    | NIL                   | 20,000                           | NIL              |