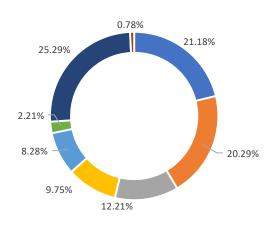

Share of Comorbidities in Male

Share of Comorbidities in Female

= Hypertension = Diabetes = Cardiac Disease = CKD = COPD = Malignancy = Other = on Dialysis

| XI        | S. No | Equipment                  | Ordered by<br>State Govt. | Received<br>Yesterday | Total Received<br>by State Govt. | Order<br>Pending |
|-----------|-------|----------------------------|---------------------------|-----------------------|----------------------------------|------------------|
|           | 1     | PPEs                       | 23.60 L                   | 10,000                | 18.88 L                          | 4.72 L           |
| SUPPLY    | 2     | N95/FFP2 Masks             | 37.50 L                   | 13,000                | 12.62 L                          | 27.88 L          |
|           | 3     | Regular Masks              | 49.50 L                   | 20,000                | 44.65 L                          | 4.85 L           |
| EQUIPMENT | 4     | Hand Sanitizers (In Ltrs.) | 2.51 L                    | 1,000                 | 2,15,000                         | 36,000           |
| EQUII     | 5     | Gloves                     | 39.50 L                   | 15,000                | 33.65 L                          | 5.85 L           |
|           | 6     | Thermal Guns               | 20,000                    | NIL                   | 20,000                           | NIL              |