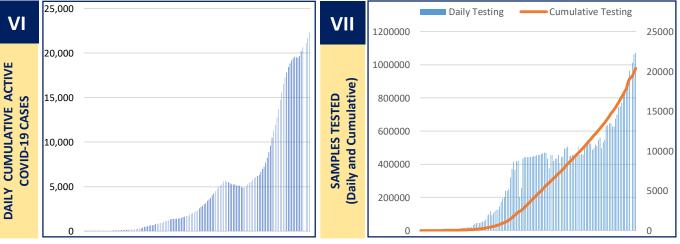

### Active COVID-19 Cases as on 4<sup>th</sup> August: 22,315

Number

78,232

2,752

80,984

56,884 (+2,066)

1,785 (+54)

22,315 (+632) 70.24%