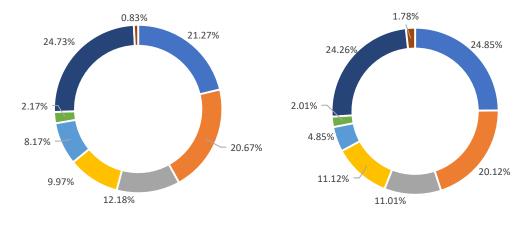

Share of Comorbidities in Male

Share of Comorbidities in Female

■ Hypertension ■ Diabetes ■ Cardiac Disease ■ CKD ■ COPD ■ Malignancy ■ Other ■ on Dialysis