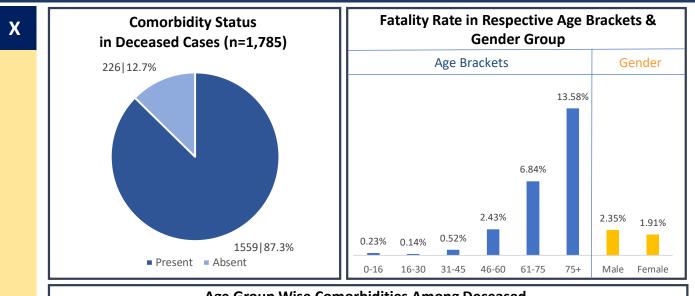

\*In addition to State supply, local procurement is also done.

|                         | S. No. | Name of Testing Lab                                                                                                                                                                                                                                                                                                                                                                                                                                                                                                                                                                                                                                                                                        | Samples Tested | Method of Testing | Functional WEF   |
|-------------------------|--------|------------------------------------------------------------------------------------------------------------------------------------------------------------------------------------------------------------------------------------------------------------------------------------------------------------------------------------------------------------------------------------------------------------------------------------------------------------------------------------------------------------------------------------------------------------------------------------------------------------------------------------------------------------------------------------------------------------|----------------|-------------------|------------------|
| X                       | 1      | NICED                                                                                                                                                                                                                                                                                                                                                                                                                                                                                                                                                                                                                                                                                                      | 74,060         | RT-PCR            | Since Beginning  |
|                         | 2      | SSKM                                                                                                                                                                                                                                                                                                                                                                                                                                                                                                                                                                                                                                                                                                       | 79,377         | RT-PCR            | 17-Mar           |
|                         | 3      | NICED 74,060 RT-PCR Sinc   SSKM 79,377 RT-PCR Sinc   Medinipur MCH 71,448 RT-PCR North Bengal MCH 92,418 RT-PCR   School of Tropical Medicine 44,385 RT-PCR Sincol of Tropical Medicine 44,385 RT-PCR   Maida MCH 49,302 RT-PCR Sincol of Tropical Medicine 44,385 RT-PCR   Maida MCH 49,302 RT-PCR Sincol of Tropical Medicine 44,385 RT-PCR   Maida MCH 49,302 RT-PCR Sincol of Tropical Medicine 44,385 RT-PCR   Command Hospital 7,282 RT-PCR R R R R   Command Hospital 7,282 RT-PCR R Sincol MCH 45,079 RT-PCR R   McKidabad MCH 45,079 RT-PCR R Sincol MCH 36,654 RT-PCR R   Medica Hospital 14,620 RT-PCR R Sincol MCH Sincol MCH Sincol MCH Sincol MCH Sincol MCH Sincol MCH </td <td>24-Mar</td> | 24-Mar         |                   |                  |
|                         | 4      | North Bengal MCH                                                                                                                                                                                                                                                                                                                                                                                                                                                                                                                                                                                                                                                                                           | 92,418         | RT-PCR            | 29-Mar           |
|                         | 5      | School of Tropical Medicine                                                                                                                                                                                                                                                                                                                                                                                                                                                                                                                                                                                                                                                                                | 44,385         | RT-PCR            | 1-Apr            |
|                         | 6      | Apollo Hospital                                                                                                                                                                                                                                                                                                                                                                                                                                                                                                                                                                                                                                                                                            | 9,396          | RT-PCR            | 6-Apr            |
|                         | 7      | Tata Medical Centre                                                                                                                                                                                                                                                                                                                                                                                                                                                                                                                                                                                                                                                                                        | 8,054          | RT-PCR            | 6-Apr            |
|                         | 8      | Malda MCH                                                                                                                                                                                                                                                                                                                                                                                                                                                                                                                                                                                                                                                                                                  | 49,302         | RT-PCR            | 8-Apr            |
|                         | 9      | Dr. Lal Pathlab                                                                                                                                                                                                                                                                                                                                                                                                                                                                                                                                                                                                                                                                                            | 75,723         | RT-PCR            | 17-Apr           |
|                         | 10     | Command Hospital                                                                                                                                                                                                                                                                                                                                                                                                                                                                                                                                                                                                                                                                                           | 7,282          | RT-PCR            | 17-Apr           |
|                         | 11     | CNCI                                                                                                                                                                                                                                                                                                                                                                                                                                                                                                                                                                                                                                                                                                       | 6,734          | RT-PCR            | 22-Apr           |
|                         | 12     | RG Kar MCH                                                                                                                                                                                                                                                                                                                                                                                                                                                                                                                                                                                                                                                                                                 | 64,010         | RT-PCR            | 24-Apr           |
|                         | 13     |                                                                                                                                                                                                                                                                                                                                                                                                                                                                                                                                                                                                                                                                                                            | 38,939         | RT-PCR            | 24-Apr           |
|                         | 14     | Murshidabad MCH                                                                                                                                                                                                                                                                                                                                                                                                                                                                                                                                                                                                                                                                                            | 45,079         | RT-PCR            | 26-Apr           |
|                         | 15     | Peerless                                                                                                                                                                                                                                                                                                                                                                                                                                                                                                                                                                                                                                                                                                   |                | RT-PCR            | 30-Apr           |
|                         | 16     | Burdwan MCH                                                                                                                                                                                                                                                                                                                                                                                                                                                                                                                                                                                                                                                                                                | -              |                   | 6-May            |
|                         | 17     |                                                                                                                                                                                                                                                                                                                                                                                                                                                                                                                                                                                                                                                                                                            |                |                   | 8-May            |
|                         | 18     |                                                                                                                                                                                                                                                                                                                                                                                                                                                                                                                                                                                                                                                                                                            |                |                   | 12-May           |
|                         | 19     |                                                                                                                                                                                                                                                                                                                                                                                                                                                                                                                                                                                                                                                                                                            | ,              |                   | 12-May           |
|                         | 20     |                                                                                                                                                                                                                                                                                                                                                                                                                                                                                                                                                                                                                                                                                                            |                |                   | 15-May           |
|                         | 21     | •                                                                                                                                                                                                                                                                                                                                                                                                                                                                                                                                                                                                                                                                                                          |                |                   | 22-May           |
|                         | 22     |                                                                                                                                                                                                                                                                                                                                                                                                                                                                                                                                                                                                                                                                                                            |                |                   | 22-May           |
|                         | 23     |                                                                                                                                                                                                                                                                                                                                                                                                                                                                                                                                                                                                                                                                                                            |                |                   | 6-Jun            |
|                         | 24     |                                                                                                                                                                                                                                                                                                                                                                                                                                                                                                                                                                                                                                                                                                            |                |                   | 10-Jun           |
|                         | 25     | · · · · · · · · · · · · · · · · · · ·                                                                                                                                                                                                                                                                                                                                                                                                                                                                                                                                                                                                                                                                      | · · ·          |                   | 17-Jun           |
|                         | 26     |                                                                                                                                                                                                                                                                                                                                                                                                                                                                                                                                                                                                                                                                                                            |                |                   | 24-Jun           |
| S                       | 27     |                                                                                                                                                                                                                                                                                                                                                                                                                                                                                                                                                                                                                                                                                                            |                |                   | 26-Jun           |
| Ϋ́Ε.                    | 28     |                                                                                                                                                                                                                                                                                                                                                                                                                                                                                                                                                                                                                                                                                                            |                |                   | 6-Jul            |
| 5                       | 29     |                                                                                                                                                                                                                                                                                                                                                                                                                                                                                                                                                                                                                                                                                                            |                |                   | 16-Jul           |
| Ž                       | 30     | -                                                                                                                                                                                                                                                                                                                                                                                                                                                                                                                                                                                                                                                                                                          |                |                   | 21-Jul           |
| DETAILS OF TESTING LABS | 31     | · ·                                                                                                                                                                                                                                                                                                                                                                                                                                                                                                                                                                                                                                                                                                        |                |                   | 1-May            |
| ۲, H                    | 32     |                                                                                                                                                                                                                                                                                                                                                                                                                                                                                                                                                                                                                                                                                                            |                |                   | 13-May           |
| Ъ                       | 33     |                                                                                                                                                                                                                                                                                                                                                                                                                                                                                                                                                                                                                                                                                                            | -              |                   | 19-May           |
| -<br>N                  | 34     |                                                                                                                                                                                                                                                                                                                                                                                                                                                                                                                                                                                                                                                                                                            |                |                   | 19-May           |
| Ā                       | 35     |                                                                                                                                                                                                                                                                                                                                                                                                                                                                                                                                                                                                                                                                                                            |                |                   | 19-May           |
| Ē                       | 36     |                                                                                                                                                                                                                                                                                                                                                                                                                                                                                                                                                                                                                                                                                                            |                |                   | 19-May           |
|                         | 37     |                                                                                                                                                                                                                                                                                                                                                                                                                                                                                                                                                                                                                                                                                                            |                |                   | 20-May           |
|                         | 38     |                                                                                                                                                                                                                                                                                                                                                                                                                                                                                                                                                                                                                                                                                                            |                |                   | 20-May<br>20-May |
|                         | 38     |                                                                                                                                                                                                                                                                                                                                                                                                                                                                                                                                                                                                                                                                                                            |                |                   | 20-May<br>20-May |
|                         |        |                                                                                                                                                                                                                                                                                                                                                                                                                                                                                                                                                                                                                                                                                                            |                |                   |                  |
|                         | 40     |                                                                                                                                                                                                                                                                                                                                                                                                                                                                                                                                                                                                                                                                                                            |                |                   | 22-May           |
|                         | 41     |                                                                                                                                                                                                                                                                                                                                                                                                                                                                                                                                                                                                                                                                                                            |                |                   | 25-May           |
|                         | 42     |                                                                                                                                                                                                                                                                                                                                                                                                                                                                                                                                                                                                                                                                                                            |                |                   | 27-May           |
|                         | 43     |                                                                                                                                                                                                                                                                                                                                                                                                                                                                                                                                                                                                                                                                                                            |                |                   | 27-May           |
|                         | 44     |                                                                                                                                                                                                                                                                                                                                                                                                                                                                                                                                                                                                                                                                                                            |                |                   | 27-May           |
|                         | 45     |                                                                                                                                                                                                                                                                                                                                                                                                                                                                                                                                                                                                                                                                                                            |                |                   | 27-May           |
|                         | 46     |                                                                                                                                                                                                                                                                                                                                                                                                                                                                                                                                                                                                                                                                                                            |                |                   | 28-May           |
|                         | 47     |                                                                                                                                                                                                                                                                                                                                                                                                                                                                                                                                                                                                                                                                                                            |                |                   | 28-May           |
|                         | 48     | <u>v                                </u>                                                                                                                                                                                                                                                                                                                                                                                                                                                                                                                                                                                                                                                                   |                |                   | 31-May           |
|                         | 49     |                                                                                                                                                                                                                                                                                                                                                                                                                                                                                                                                                                                                                                                                                                            |                |                   | 3-Jun            |
|                         | 50     |                                                                                                                                                                                                                                                                                                                                                                                                                                                                                                                                                                                                                                                                                                            |                |                   | 11-Jun           |
|                         | 51     |                                                                                                                                                                                                                                                                                                                                                                                                                                                                                                                                                                                                                                                                                                            |                |                   | 16-Jun           |
|                         | 52     |                                                                                                                                                                                                                                                                                                                                                                                                                                                                                                                                                                                                                                                                                                            |                |                   | 18-Jun           |
|                         | 53     |                                                                                                                                                                                                                                                                                                                                                                                                                                                                                                                                                                                                                                                                                                            |                |                   | 19-Jun           |
|                         | 54     |                                                                                                                                                                                                                                                                                                                                                                                                                                                                                                                                                                                                                                                                                                            |                |                   | 27-Jun           |
|                         | 55     |                                                                                                                                                                                                                                                                                                                                                                                                                                                                                                                                                                                                                                                                                                            |                |                   | 16-Jul           |
|                         | 56     |                                                                                                                                                                                                                                                                                                                                                                                                                                                                                                                                                                                                                                                                                                            |                |                   | 20-Jul           |
|                         | 57     |                                                                                                                                                                                                                                                                                                                                                                                                                                                                                                                                                                                                                                                                                                            |                | TRUENAT           | 25-Jul           |
|                         | 58     |                                                                                                                                                                                                                                                                                                                                                                                                                                                                                                                                                                                                                                                                                                            |                | -                 | -                |
|                         | 59     | Samples Tested in Labs Outside the State                                                                                                                                                                                                                                                                                                                                                                                                                                                                                                                                                                                                                                                                   | 17,002         | RT-PCR            | -                |
|                         |        | TOTAL                                                                                                                                                                                                                                                                                                                                                                                                                                                                                                                                                                                                                                                                                                      | 9,78,980       |                   |                  |