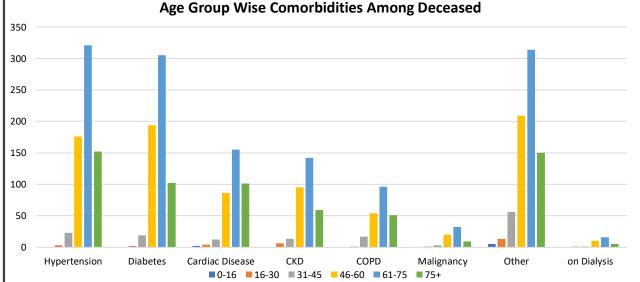

### Active COVID-19 Cases as on 4<sup>th</sup> August: 22,315

Number

78,232

2,752

80,984

56,884 (+2,066)

1,785 (+54)

22,315 (+632) 70.24%