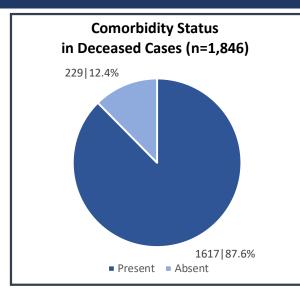

| S. No | Subject                                                | Number          |
|-------|--------------------------------------------------------|-----------------|
| 1     | Total COVID-19 Cases till 4 <sup>th</sup> August       | 80,984          |
| 2     | New COVID-19 Cases on 5 <sup>th</sup> August           | 2,816           |
| 3     | Total COVID-19 Cases till 5 <sup>th</sup> August (1+2) | 83,800          |
| 4     | Total Discharged                                       | 58,962 (+2,078) |
| 5     | 5 Total Deaths as on 5 <sup>th</sup> August*           |                 |
| 6     | Active COVID-19 Cases as on 5 <sup>th</sup> August     | 22,992 (+677)   |
| 7     | Discharge Rate (4/3)                                   | 70.36%          |

Note: All figures updated till 9AM, 5<sup>th</sup> August

#Daily increase/decrease with respect to previous day is shown as (+/-)

\*Complete analysis can be referred from **Section X**, (Page no. **5**)