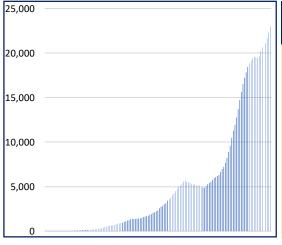

#### Active COVID-19 Cases as on 5th August: 22,992

| _                |  |
|------------------|--|
| ر۸               |  |
| Ë                |  |
| <b>19 STATUS</b> |  |
| 19               |  |
| OVID             |  |
| 8                |  |

#District Wise data is subject to verification and may change
#Daily increase/decrease with respect to previous day is in superscript as +/- (Eg: +4)

DAILY CUMULATIVE ACTIVE COVID-19 CASES

17th March to 5th August