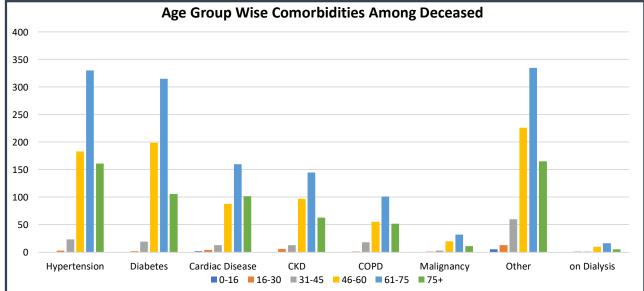

Note: All figures updated till 9AM, 5<sup>th</sup> August

#Daily increase/decrease with respect to previous day is shown as (+/-)

\*Complete analysis can be referred from **Section X**, (Page no. **5**)