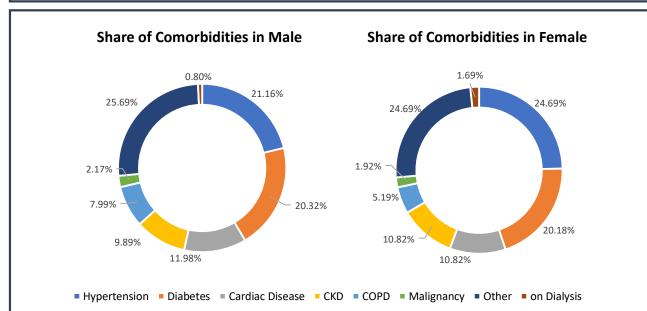

Note: All figures updated till 9AM, 5<sup>th</sup> August

#Daily increase/decrease with respect to previous day is shown as (+/-)

\*Complete analysis can be referred from **Section X**, (Page no. **5**)