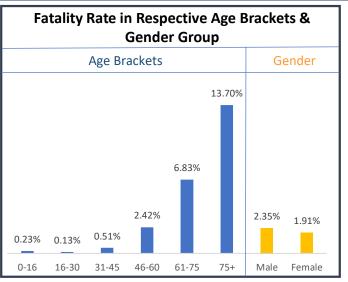

Note: All figures updated till 9AM, 5<sup>th</sup> August

#Daily increase/decrease with respect to previous day is shown as (+/-)

\*Complete analysis can be referred from **Section X**, (Page no. **5**)