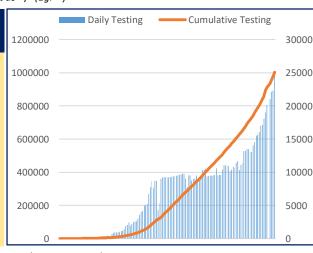

П

TESTING SNAPSHOT

| S. No | Subject                                              | Number    |
|-------|------------------------------------------------------|-----------|
| 1     | Samples Tested till 4 <sup>th</sup> August           | 9,78,980  |
| 2     | Samples Tested on 5 <sup>th</sup> August             | 24,047    |
| 3     | Total Number of Samples Tested till 5th August (1+2) | 10,03,027 |
| 4     | Tests per Million population                         | 11,145    |
| 5     | % of Positive Cases out of Samples Tested            | 8.35%     |
| 6     | Total Testing Laboratories*                          | 59        |
| 7     | Testing Laboratories added this week                 | 2         |
| 8     | Testing Laboratories pending approval                | 1         |