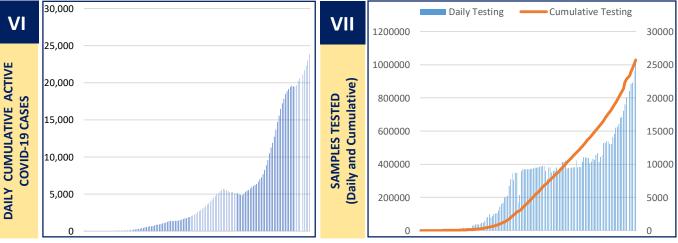

#### Active COVID-19 Cases as on 6<sup>th</sup> August: 23,829

| S. No | Subject                                                | Number          |
|-------|--------------------------------------------------------|-----------------|
| 1     | Total COVID-19 Cases till 5 <sup>th</sup> August       | 83,800          |
| 2     | New COVID-19 Cases on 6 <sup>th</sup> August           | 2,954           |
| 3     | Total COVID-19 Cases till 6 <sup>th</sup> August (1+2) | 86,754          |
| 4     | Total Discharged                                       | 61,023 (+2,061) |
| 5     | Total Deaths as on 6 <sup>th</sup> August*             | 1,902 (+56)     |
| 6     | Active COVID-19 Cases as on 6 <sup>th</sup> August     | 23,829 (+837)   |
| 7     | Discharge Rate (4/3)                                   | 70.34%          |

Note: All figures updated till 9AM, 6<sup>th</sup> August

#Daily increase/decrease with respect to previous day is shown as (+/-)

\*Complete analysis can be referred from **Section X**, (Page no. **5**)