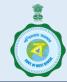

| S. No | Subject                                                          | Number    |
|-------|------------------------------------------------------------------|-----------|
| 1     | Samples Tested till 5 <sup>th</sup> August                       | 10,03,027 |
| 2     | Samples Tested on 6 <sup>th</sup> August                         | 25,224    |
| 3     | Total Number of Samples Tested till 6 <sup>th</sup> August (1+2) | 10,28,251 |
| 4     | Tests per Million population                                     | 11,425    |
| 5     | % of Positive Cases out of Samples Tested                        | 8.44%     |
| 6     | Total Testing Laboratories*                                      | 59        |
| 7     | Testing Laboratories added this week                             | 2         |
| 8     | Testing Laboratories pending approval                            | 1         |