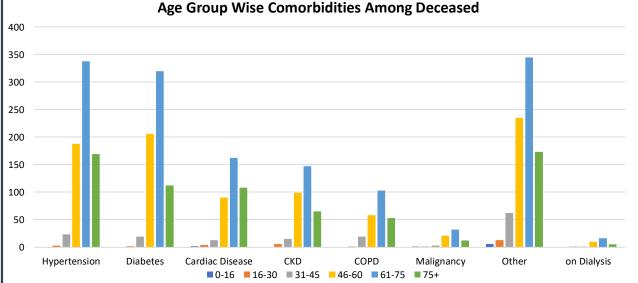

#### Active COVID-19 Cases as on 6<sup>th</sup> August: 23,829

| S. No | Subject                                                | Number          |
|-------|--------------------------------------------------------|-----------------|
| 1     | Total COVID-19 Cases till 5 <sup>th</sup> August       | 83,800          |
| 2     | New COVID-19 Cases on 6 <sup>th</sup> August           | 2,954           |
| 3     | Total COVID-19 Cases till 6 <sup>th</sup> August (1+2) | 86,754          |
| 4     | Total Discharged                                       | 61,023 (+2,061) |
| 5     | Total Deaths as on 6 <sup>th</sup> August*             | 1,902 (+56)     |
| 6     | Active COVID-19 Cases as on 6 <sup>th</sup> August     | 23,829 (+837)   |
| 7     | Discharge Rate (4/3)                                   | 70.34%          |

Note: All figures updated till 9AM, 6<sup>th</sup> August

#Daily increase/decrease with respect to previous day is shown as (+/-)

\*Complete analysis can be referred from **Section X**, (Page no. **5**)