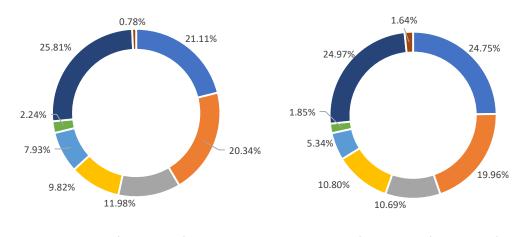

#### WEST BENGAL COVID-19 HEALTH BULLETIN - 6th AUGUST 2020

Share of Comorbidities in Male

Share of Comorbidities in Female

■ Hypertension ■ Diabetes ■ Cardiac Disease ■ CKD ■ COPD ■ Malignancy ■ Other ■ on Dialysis