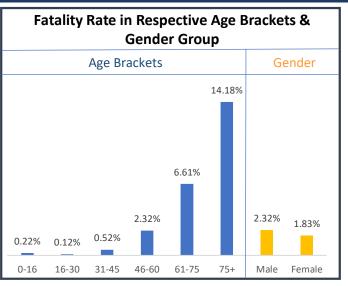

Note: All figures updated till 9AM, 9th August

#Daily increase/decrease with respect to previous day is shown as (+/-)

\*Complete analysis can be referred from **Section X**, (Page no. **5**)

П

TESTING SNAPSHOT