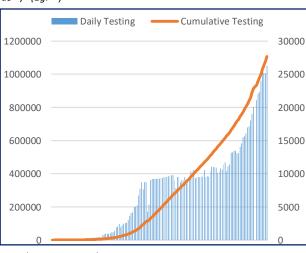

| S. No | Subject                                              | Number    |
|-------|------------------------------------------------------|-----------|
| 1     | Samples Tested till 8 <sup>th</sup> August           | 10,79,657 |
| 2     | Samples Tested on 9 <sup>th</sup> August             | 26,242    |
| 3     | Total Number of Samples Tested till 9th August (1+2) | 11,05,899 |
| 4     | Tests per Million population                         | 12,288    |
| 5     | % of Positive Cases out of Samples Tested            | 8.64%     |
| 6     | Total Testing Laboratories*                          | 60        |
| 7     | Testing Laboratories added this week                 | 3         |
| 8     | Testing Laboratories pending approval                | 1         |