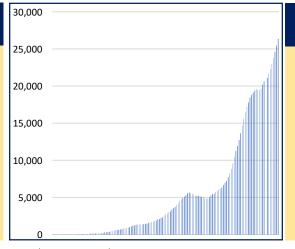

#District Wise data is subject to verification and may change
#Daily increase/decrease with respect to previous day is in superscript as +/- (Eg: +4)

DAILY CUMULATIVE ACTIVE COVID-19 CASES

17th March to 9th August