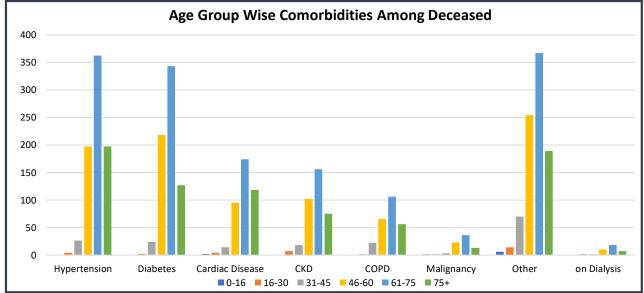

Note: All figures updated till 9AM, 9th August

#Daily increase/decrease with respect to previous day is shown as (+/-)

\*Complete analysis can be referred from **Section X**, (Page no. **5**)

П

TESTING SNAPSHOT