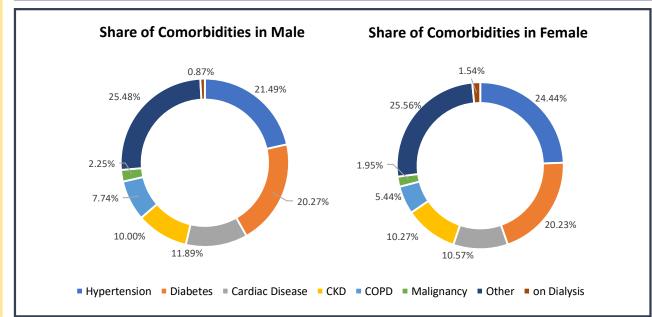

Note: All figures updated till 9AM, 9th August

#Daily increase/decrease with respect to previous day is shown as (+/-)

\*Complete analysis can be referred from **Section X**, (Page no. **5**)

П

TESTING SNAPSHOT