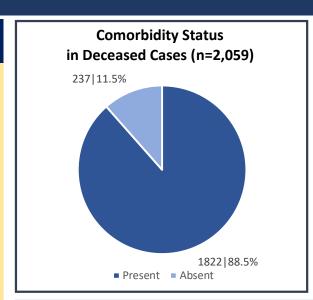

#### Active COVID-19 Cases as on 9th August: 26,375

| COVID 19 STATUS |  |
|-----------------|--|

| S. No | Subject                                          | Number         |
|-------|--------------------------------------------------|----------------|
| 1     | Total COVID-19 Cases till 8 <sup>th</sup> August | 92,615         |
| 2     | New COVID-19 Cases on 9th August                 | 2,939          |
| 3     | Total COVID-19 Cases till 9th August (1+2)       | 95,554         |
| 4     | Total Discharged                                 | 67,120 (1,996) |
| 5     | Total Deaths as on 9th August*                   | 2,059 (+54)    |
| 6     | Active COVID-19 Cases as on 9th August           | 26,375 (+889)  |
| 7     | Discharge Rate (4/3)                             | 70.24%         |