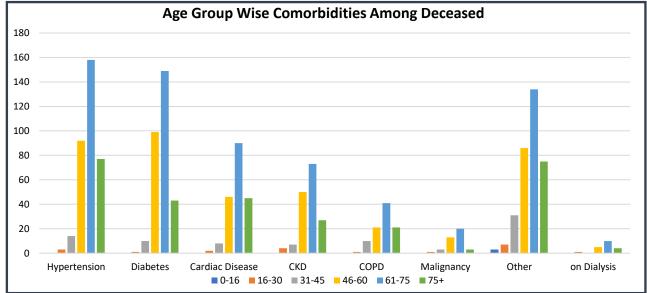

Note: All figures updated till 9AM, 12th July

#Daily increase/decrease with respect to previous day is shown as (+/-)

\*Complete analysis can be referred from **Section X**, (Page no. **5**)

| н | Н |  |
|---|---|--|
| П | П |  |
| П | П |  |