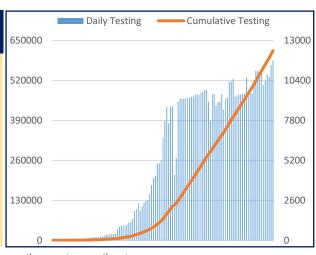

TESTING SNAPSHOT

| S. No | Subject                                             | Number   |
|-------|-----------------------------------------------------|----------|
| 1     | Samples Tested till 11 <sup>th</sup> July           | 6,05,370 |
| 2     | Samples Tested on 12th July                         | 11,709   |
| 3     | Total Number of Samples Tested till 12th July (1+2) | 6,17,079 |
| 4     | Tests per Million population                        | 6,856    |
| 5     | % of Positive Cases out of Samples Tested           | 4.86%    |
| 6     | Total Testing Laboratories*                         | 52       |
| 7     | Testing Laboratories added this week                | 0        |
| 8     | Testing Laboratories pending approval               | 1        |

<sup>\*</sup>Detailed breakup of these laboratories is given on Page 4

| ٠ |   |   |  |
|---|---|---|--|
|   | ı | Ш |  |
| ı | ш | U |  |

INFRASTRUCTURE DETAILS

| S. No | Subject                                                            | Number |
|-------|--------------------------------------------------------------------|--------|
| 1     | Total Number of Hospitals dedicated for treating COVID-19          | 80     |
| 2     | Total Number of Govt. Hospitals dedicated for treating COVID-19    | 26     |
| 3     | Total Number of Pvt. Hospitals requisitioned for treating COVID-19 | 54     |
| 4     | Total Number of earmarked COVID-19 Beds                            | 10,862 |
| 5     | % Occupancy in COVID Beds                                          | 27.03% |
| 6     | Total ICU Beds in the COVID Hospitals                              | 948    |
| 7     | Total Number of Ventilators in the COVID Hospitals                 | 395    |