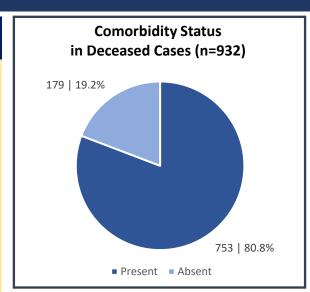

Note: All figures updated till 9AM, 12th July

#Daily increase/decrease with respect to previous day is shown as (+/-)

\*Complete analysis can be referred from **Section X**, (Page no. **5**)

| н | Н |  |
|---|---|--|
| П | П |  |
| П | П |  |