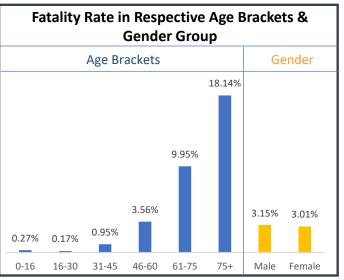

Note: All figures updated till 9AM, 12th July

#Daily increase/decrease with respect to previous day is shown as (+/-)

\*Complete analysis can be referred from **Section X**, (Page no. **5**)

| н | Н |  |
|---|---|--|
| П | П |  |
| П | П |  |