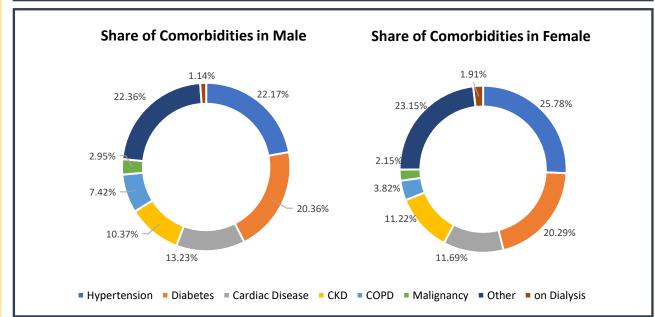

Note: All figures updated till 9AM, 12th July

#Daily increase/decrease with respect to previous day is shown as (+/-)

\*Complete analysis can be referred from **Section X**, (Page no. **5**)

| н | Н |  |
|---|---|--|
| П | П |  |
| П | П |  |