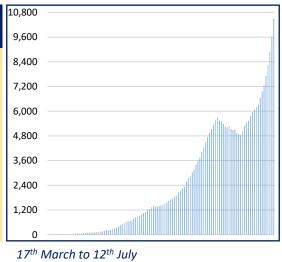

#District Wise data is subject to verification and may change #Daily increase/decrease with respect to previous day is in superscript as +/- (Eg: +4)

VI

DAILY CUMULATIVE ACTIVE COVID-19 CASES

17th March to 12th July