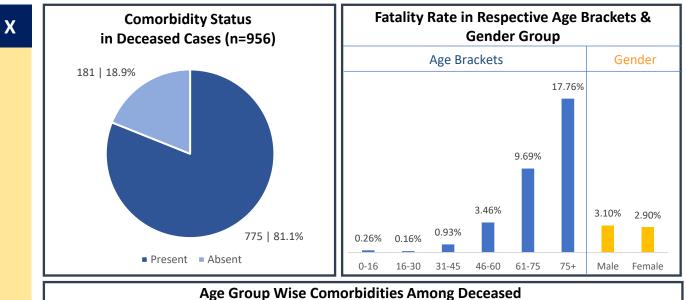

#### Active COVID-19 Cases as on 13th July: 11,279

| S. No | Subject                                               | Number        |
|-------|-------------------------------------------------------|---------------|
| 1     | Total COVID-19 Cases till 12th July                   | 30,013        |
| 2     | New COVID-19 Cases on 13 <sup>th</sup> July           | 1,435         |
| 3     | Total COVID-19 Cases till 13 <sup>th</sup> July (1+2) | 31,448        |
| 4     | Total Discharged                                      | 19,213 (+632) |
| 5     | Total Deaths as on 13 <sup>th</sup> July*             | 956 (+24)     |
| 6     | Active COVID-19 Cases as on 13th July                 | 11,279 (+779) |
| 7     | Discharge Rate (4/3)                                  | 61.09%        |

Note: All figures updated till 9AM, 13th July

#Daily increase/decrease with respect to previous day is shown as (+/-)

\*Complete analysis can be referred from Section X, (Page no. 5)

| S. No | Subject                                                         | Number   |
|-------|-----------------------------------------------------------------|----------|
| 1     | Samples Tested till 12 <sup>th</sup> July                       | 6,17,079 |
| 2     | Samples Tested on 13th July                                     | 10,359   |
| 3     | Total Number of Samples Tested till 13 <sup>th</sup> July (1+2) | 6,27,438 |
| 4     | Tests per Million population                                    | 6,972    |
| 5     | % of Positive Cases out of Samples Tested                       | 5.01%    |
| 6     | Total Testing Laboratories*                                     | 52       |
| 7     | Testing Laboratories added this week                            | 0        |
| 8     | Testing Laboratories pending approval                           | 1        |