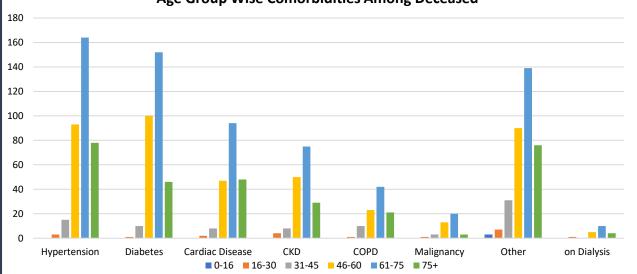

#### Active COVID-19 Cases as on 13th July: 11,279

| S. No | Subject                                               | Number        |
|-------|-------------------------------------------------------|---------------|
| 1     | Total COVID-19 Cases till 12th July                   | 30,013        |
| 2     | New COVID-19 Cases on 13 <sup>th</sup> July           | 1,435         |
| 3     | Total COVID-19 Cases till 13 <sup>th</sup> July (1+2) | 31,448        |
| 4     | Total Discharged                                      | 19,213 (+632) |
| 5     | Total Deaths as on 13 <sup>th</sup> July*             | 956 (+24)     |
| 6     | Active COVID-19 Cases as on 13th July                 | 11,279 (+779) |
| 7     | Discharge Rate (4/3)                                  | 61.09%        |