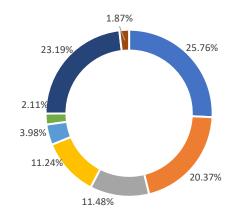

Note: Average tests per CBNAAT and TRUENAT machines are 32 per day and 16 per day respectively

Share of Comorbidities in Male

Share of Comorbidities in Female

■ Hypertension ■ Diabetes ■ Cardiac Disease ■ CKD ■ COPD ■ Malignancy ■ Other ■ on Dialysis