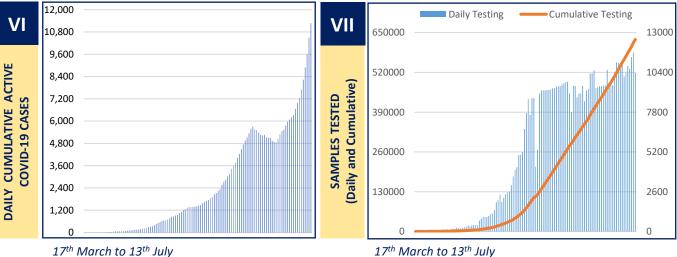

#### Active COVID-19 Cases as on 13th July: 11,279

| S. No | Subject                                               | Number        |
|-------|-------------------------------------------------------|---------------|
| 1     | Total COVID-19 Cases till 12th July                   | 30,013        |
| 2     | New COVID-19 Cases on 13 <sup>th</sup> July           | 1,435         |
| 3     | Total COVID-19 Cases till 13 <sup>th</sup> July (1+2) | 31,448        |
| 4     | Total Discharged                                      | 19,213 (+632) |
| 5     | Total Deaths as on 13 <sup>th</sup> July*             | 956 (+24)     |
| 6     | Active COVID-19 Cases as on 13th July                 | 11,279 (+779) |
| 7     | Discharge Rate (4/3)                                  | 61.09%        |