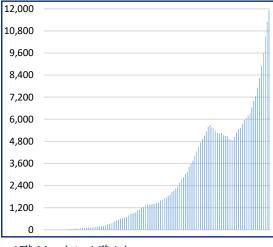

#District Wise data is subject to verification and may change #Daily increase/decrease with respect to previous day is in superscript as +/- (Eg: +4)

DAILY CUMULATIVE ACTIVE COVID-19 CASES

17th March to 14th July