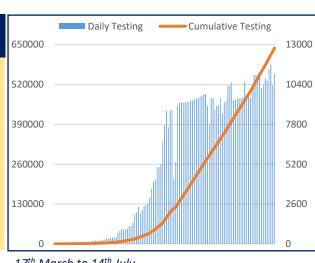

TESTING SNAPSHOT

| S. No | Subject                                             | Number   |
|-------|-----------------------------------------------------|----------|
| 1     | Samples Tested till 13 <sup>th</sup> July           | 6,27,438 |
| 2     | Samples Tested on 14th July                         | 11,102   |
| 3     | Total Number of Samples Tested till 14th July (1+2) |          |
| 4     | Tests per Million population                        | 7,095    |
| 5     | % of Positive Cases out of Samples Tested           | 5.14%    |
| 6     | Total Testing Laboratories*                         | 52       |
| 7     | Testing Laboratories added this week                | 0        |
| 8     | Testing Laboratories pending approval               | 1        |

<sup>\*</sup>Detailed breakup of these laboratories is given on Page 4

| _ |   |   | _ |  |
|---|---|---|---|--|
|   |   | ı | П |  |
|   |   | ı | П |  |
| ч | L |   | ш |  |

INFRASTRUCTURE DETAILS

| S. No | Subject                                                            | Number |
|-------|--------------------------------------------------------------------|--------|
| 1     | Total Number of Hospitals dedicated for treating COVID-19          | 80     |
| 2     | Total Number of Govt. Hospitals dedicated for treating COVID-19    | 26     |
| 3     | Total Number of Pvt. Hospitals requisitioned for treating COVID-19 | 54     |
| 4     | Total Number of earmarked COVID-19 Beds                            | 10,832 |
| 5     | % Occupancy in COVID Beds                                          | 31.14% |
| 6     | Total ICU Beds in the COVID Hospitals                              | 948    |
| 7     | Total Number of Ventilators in the COVID Hospitals                 | 395    |