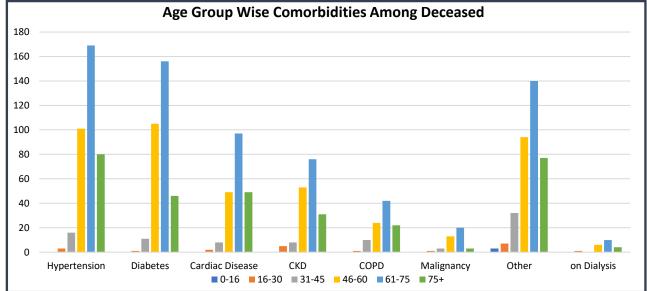

| Samples Tested in Labs Outside the State      | 5,074          | RT-PCR            | -               |  |  |
|                                                                                                | TOTAL                                         | 6,38,540       |                   |                 |  |  |
| Note: Average tests per CBNAAT and TRUENAT machines are 32 per day and 16 per day respectively |                                               |                |                   |                 |  |  |

Note: Average tests per CBNAAT and TRUENAT machines are 32 per day and 16 per day respectively

## Department of Health & Family Welfare Govt. of West Bengal

#### WEST BENGAL COVID-19 HEALTH BULLETIN - 14th JULY 2020











## **Department of Health & Family Welfare Govt. of West Bengal**

#### WEST BENGAL COVID-19 HEALTH BULLETIN - 14th JULY 2020

ΧI

**EQUIPMENT SUPPLY** 

| S. No | Equipment                  | Ordered by<br>State Govt. | Received<br>Yesterday | Total Received by State Govt. | Order<br>Pending |
|-------|----------------------------|---------------------------|-----------------------|-------------------------------|------------------|
| 1     | PPEs                       | 23.60 L                   | 10,000                | 16.98 L                       | 6.62 L           |
| 2     | N95/FFP2 Masks             | 37.50 L                   | 10,000                | 10.33 L                       | 27.17 L          |
| 3     | Regular Masks              | 49.50 L                   | 30,00