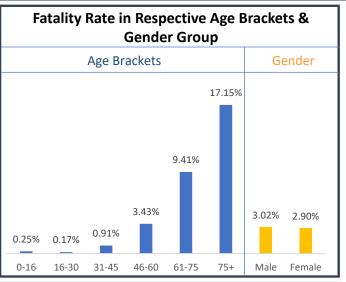

| Samples Tested in Labs Outside the State      | 5,074          | RT-PCR            | -               |  |  |
|                                                                                                | TOTAL                                         | 6,38,540       |                   |                 |  |  |
| Note: Average tests per CBNAAT and TRUENAT machines are 32 per day and 16 per day respectively |                                               |                |                   |                 |  |  |

Note: Average tests per CBNAAT and TRUENAT machines are 32 per day and 16 per day respectively

## Department of Health & Family Welfare Govt. of West Bengal

#### WEST BENGAL COVID-19 HEALTH BULLETIN - 14th JULY 2020











## **Department of Health & Family Welfare Govt. of West Bengal**

#### WEST BENGAL COVID-19 HEALTH BULLETIN - 14th JULY 2020

ΧI

**EQUIPMENT SUPPLY** 

| S. No | Equipment                  | Ordered by<br>State Govt. | Received<br>Yesterday | Total Received by State Govt. | Order<br>Pending |
|-------|----------------------------|---------------------------|-----------------------|-------------------------------|------------------|
| 1     | PPEs                       | 23.60 L                   | 10,000                | 16.98 L                       | 6.62 L           |
| 2     | N95/FFP2 Masks             | 37.50 L                   | 10,000                | 10.33 L                       | 27.17 L          |
| 3     | Regular Masks              | 49.50 L                   | 30,