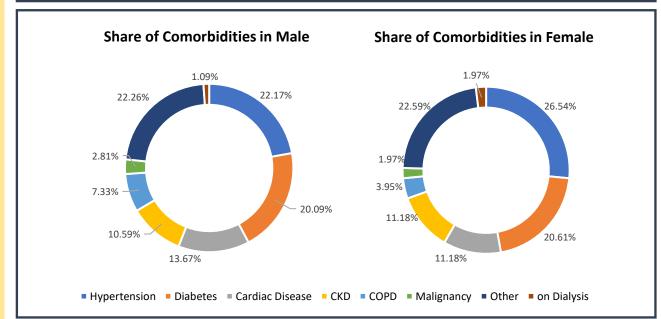

| Samples Tested in Labs Outside the State      | 5,074          | RT-PCR            | -               |  |  |
|                                                                                                | TOTAL                                         | 6,38,540       |                   |                 |  |  |
| Note: Average tests per CBNAAT and TRUENAT machines are 32 per day and 16 per day respectively |                                               |                |                   |                 |  |  |

Note: Average tests per CBNAAT and TRUENAT machines are 32 per day and 16 per day respectively

## Department of Health & Family Welfare Govt. of West Bengal

#### WEST BENGAL COVID-19 HEALTH BULLETIN - 14th JULY 2020











## **Department of Health & Family Welfare Govt. of West Bengal**

#### WEST BENGAL COVID-19 HEALTH BULLETIN - 14th JULY 2020

ΧI

**EQUIPMENT SUPPLY** 

| S. No | Equipment                  | Ordered by<br>State Govt. | Received<br>Yesterday | Total Received by State Govt. | Order<br>Pending |
|-------|----------------------------|---------------------------|-----------------------|-------------------------------|------------------|
| 1     | PPEs                       | 23.60 L                   | 10,000                | 16.98 L                       | 6.62 L           |
| 2     | N95/FFP2 Masks             | 37.50 L                   | 10,000                | 10.33 L                       | 27.17 L          |
| 3     | Regular Masks              | 49.50 L                   | 30,000