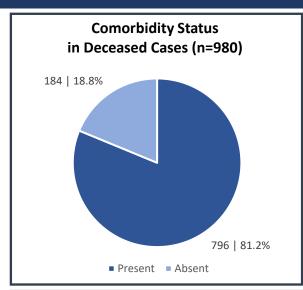

#### Active COVID-19 Cases as on 14th July: 11,927

| ı               |  |
|-----------------|--|
| COVID 19 STATUS |  |

| S. No | Subject                                   | Number        |
|-------|-------------------------------------------|---------------|
| 1     | Total COVID-19 Cases till 13th July       | 31,448        |
| 2     | New COVID-19 Cases on 14th July           | 1,390         |
| 3     | Total COVID-19 Cases till 14th July (1+2) | 32,838        |
| 4     | Total Discharged                          | 19,931 (+718) |
| 5     | Total Deaths as on 14th July*             | 980 (+24)     |
| 6     | Active COVID-19 Cases as on 14th July     | 11,927 (+648) |
| 7     | Discharge Rate (4/3)                      | 60.69%        |