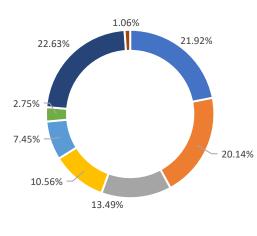

Note: Average tests per CBNAAT and TRUENAT machines are 32 per day and 16 per day respectively

Share of Comorbidities in Male

Share of Comorbidities in Female

Hypertension Diabetes Cardiac Disease CKD COPD Malignancy Other on Dialysis