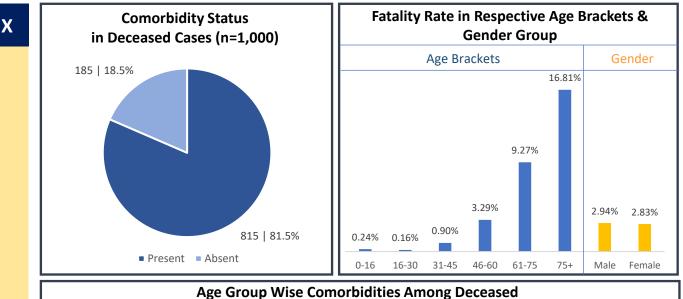

\*Detailed breakup of these laboratories is given on Page 4

| S. No | Subject                                                               | Number |  |  |  |  |
|-------|-----------------------------------------------------------------------|--------|--|--|--|--|
| 1     | Total Number of Hospitals dedicated for treating COVID-19 80          |        |  |  |  |  |
| 2     | Total Number of Govt. Hospitals dedicated for treating COVID-19 26    |        |  |  |  |  |
| 3     | Total Number of Pvt. Hospitals requisitioned for treating COVID-19 54 |        |  |  |  |  |
| 4     | Total Number of earmarked COVID-19 Beds 10,93                         |        |  |  |  |  |
| 5     | % Occupancy in COVID Beds 31.99%                                      |        |  |  |  |  |
| 6     | Total ICU Beds in the COVID Hospitals 948                             |        |  |  |  |  |
| 7     | Total Number of Ventilators in the COVID Hospitals                    | 395    |  |  |  |  |