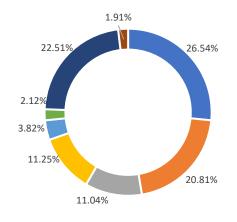

Note: Average tests per CBNAAT and TRUENAT machines are 32 per day and 16 per day respectively

Share of Comorbidities in Male

Share of Comorbidities in Female

Hypertension Diabetes Cardiac Disease CKD COPD Malignancy Other on Dialysis