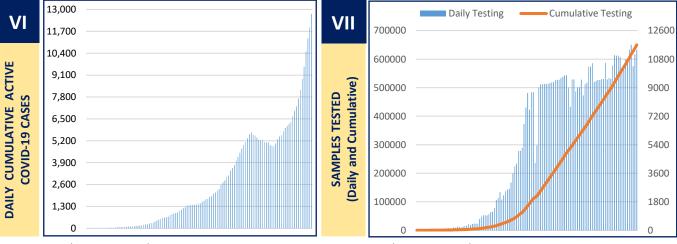

#### Active COVID-19 Cases as on 15th July: 12,747

| S. No | Subject                                                  | Number        |  |  |
|-------|----------------------------------------------------------|---------------|--|--|
| 1     | Total COVID-19 Cases till 14th July                      | 32,838        |  |  |
| 2     | New COVID-19 Cases on 15th July                          | 1,589         |  |  |
| 3     | Total COVID-19 Cases till 15 <sup>th</sup> July (1+2) 34 |               |  |  |
| 4     | Total Discharged                                         | 20,680 (+749) |  |  |
| 5     | Total Deaths as on 15 <sup>th</sup> July*                | 1,000 (+20)   |  |  |
| 6     | Active COVID-19 Cases as on 15th July                    | 12,747 (+820) |  |  |
| 7     | Discharge Rate (4/3)                                     | 60.06%        |  |  |