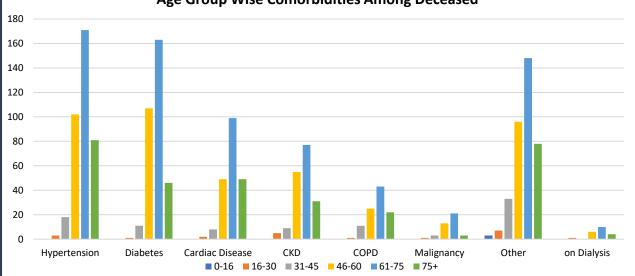

#### Active COVID-19 Cases as on 15th July: 12,747

| S. No | Subject                                                  | Number        |  |  |
|-------|----------------------------------------------------------|---------------|--|--|
| 1     | Total COVID-19 Cases till 14th July                      | 32,838        |  |  |
| 2     | New COVID-19 Cases on 15th July                          | 1,589         |  |  |
| 3     | Total COVID-19 Cases till 15 <sup>th</sup> July (1+2) 34 |               |  |  |
| 4     | Total Discharged                                         | 20,680 (+749) |  |  |
| 5     | Total Deaths as on 15 <sup>th</sup> July*                | 1,000 (+20)   |  |  |
| 6     | Active COVID-19 Cases as on 15th July                    | 12,747 (+820) |  |  |
| 7     | Discharge Rate (4/3)                                     | 60.06%        |  |  |