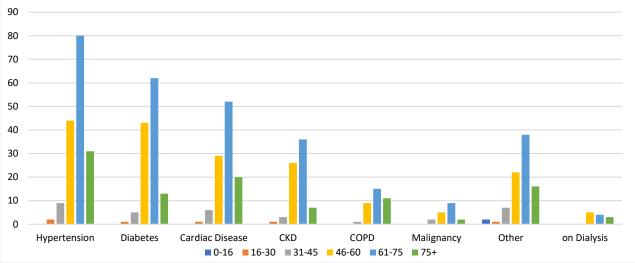

**TESTING SNAPSHOT** 

INFRASTRUCTURE DETAILS

IV

**QUARANTINE DETAILS** 

| S. No | Subject                                                         | Number       |
|-------|-----------------------------------------------------------------|--------------|
| 1     | Total COVID-19 Cases Confirmed till 14th June                   | 11,087       |
| 2     | New COVID-19 Cases Confirmed on 15th June                       | 407          |
| 3     | Total COVID-19 Cases Confirmed till 15 <sup>th</sup> June (1+2) | 11,494       |
| 4     | Total Discharged                                                | 5,494 (+434) |
| 5     | Total Deaths as on 15 <sup>th</sup> June*                       | 485 (+10)    |
| 6     | Active COVID-19 Cases as on 15 <sup>th</sup> June               | 5,515 (-37)  |
| 7     | Discharge Rate (4/3)                                            | 47.79%       |

Note: All figures updated till 9AM, 15<sup>th</sup> June

#Daily increase/decrease with respect to previous day is shown as (+/-)

\*Complete analysis can be referred from **Section X**, (Page no. **5**)

| S. No | Subject                                                         | Number   |
|-------|-----------------------------------------------------------------|----------|
| 1     | Samples Tested till 14th June                                   | 3,33,733 |
| 2     | Samples Tested on 15 <sup>th</sup> June                         | 9,509    |
| 3     | Total Number of Samples Tested till 15 <sup>th</sup> June (1+2) | 3,43,242 |
| 4     | Tests per Million population                                    | 3,814    |
| 5     | % of Positive Cases out of Samples Tested                       | 3.35%    |
| 6     | Total Testing Laboratories*                                     | 45       |
| 7     | Testing Laboratories added this week                            | 2        |
| 8     | Testing Laboratories pending approval                           | 1        |