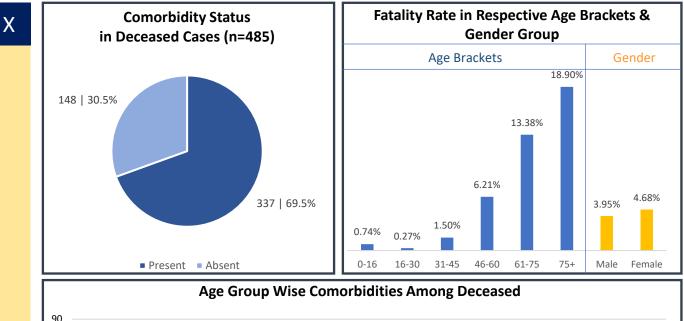

Note: All figures updated till 9AM, 15<sup>th</sup> June

#Daily increase/decrease with respect to previous day is shown as (+/-)

\*Complete analysis can be referred from **Section X**, (Page no. **5**)

| S. No | Subject                                                         | Number   |
|-------|-----------------------------------------------------------------|----------|
| 1     | Samples Tested till 14th June                                   | 3,33,733 |
| 2     | Samples Tested on 15 <sup>th</sup> June                         | 9,509    |
| 3     | Total Number of Samples Tested till 15 <sup>th</sup> June (1+2) | 3,43,242 |
| 4     | Tests per Million population                                    | 3,814    |
| 5     | % of Positive Cases out of Samples Tested                       | 3.35%    |
| 6     | Total Testing Laboratories*                                     | 45       |
| 7     | Testing Laboratories added this week                            | 2        |
| 8     | Testing Laboratories pending approval                           | 1        |

## WEST BENGAL COVID-19 HEALTH BULLETIN - 15th JUNE 2020

| S. No.                                                         | Name of Testing Lab                                       | Samples Tested | Method of Testing | Functional WEF   |
|----------------------------------------------------------------|-----------------------------------------------------------|----------------|-------------------|------------------|
| X 1                                                            | NICED                                                     | 33,919         | RT-PCR            | Since Beginning  |
| 2                                                              | SSKM                                                      | 38,089         | RT-PCR            | 17-Mar           |
| 3                                                              | Medinipur MCH                                             | 30,174         | RT-PCR            | 24-Mar           |
| 4                                                              | North Bengal MCH                                          | 44,441         | RT-PCR            | 29-Mar           |
| 5                                                              | School of Tropical Medicine                               | 19,750         | RT-PCR            | 1-Apr            |
| 6                                                              | Apollo Hospital                                           | 3,113          | RT-PCR            | 6-Apr            |
| 7                                                              | Tata Medical Centre                                       | 4,184          | RT-PCR            | 6-Apr            |
| 8                                                              | Malda MCH                                                 | 26,503         | RT-PCR            | 8-Apr            |
| 9                                                              | Dr. Lal Pathlab                                           | 22,120         | RT-PCR            | 17-Apr           |
| 10                                                             | Command Hospital                                          | 2,184          | RT-PCR            | 17-Apr           |
| 11                                                             | CNCI                                                      | 2,485          | RT-PCR            | 22-Apr           |
| 11                                                             | RG Kar MCH                                                | 23,777         | RT-PCR            | 24-Apr           |
| 13                                                             | SURAKSHA                                                  | 15,090         | RT-PCR            | 24-Apr<br>24-Apr |
| 14                                                             | Murshidabad MCH                                           | 14,732         | RT-PCR            | 24-Apr<br>26-Apr |
| 14                                                             | Peerless                                                  | 759            | RT-PCR            | 30-Apr           |
| 15                                                             | Burdwan MCH                                               | 10,724         | RT-PCR            |                  |
| 16                                                             | MCH Kolkata                                               |                | RT-PCR            | 6-May            |
|                                                                |                                                           | 1,142          |                   | 8-May            |
| 18                                                             | NRS MCH                                                   | 6,567          | RT-PCR            | 12-May           |
| 19                                                             | Sanaka Hospitals                                          | 22,997         | RT-PCR            | 12-May           |
| 20                                                             | Medica Hospital                                           | 4,872          | RT-PCR            | 15-May           |
| 21                                                             | Bankura MCH                                               | 5,675          | RT-PCR            | 22-May           |
| 22                                                             | Suri DH                                                   | 1,424          | RT-PCR            | 22-May           |
| 23                                                             | COMJNM Kalyani                                            | 858            | RT-PCR            | 10-Jun           |
| 24                                                             | AMRI Salt Lake                                            | 605            | CBNAAT            | 1-May            |
| 25                                                             | CMRI                                                      | 352            | CBNAAT            | 13-May           |
| 26                                                             | Raigunj MCH                                               | 680            | TRUENAT           | 17-May           |
| 27                                                             | AMRI Dhakuria                                             | 819            | TRUENAT           | 19-May           |
| 28                                                             | Asansol DH                                                | 390            | TRUENAT           | 19-May           |
| 29                                                             | Jhargram DH                                               | 157            | TRUENAT           | 19-May           |
| 30                                                             | Rampurhat MCH                                             | 92             | TRUENAT           | 19-May           |
| 25<br>26<br>27<br>28<br>29<br>30<br>31<br>32<br>33<br>33<br>24 | СММСН                                                     | 602            | TRUENAT           | 20-May           |
| 32                                                             | Falakata SSH                                              | 1,061          | TRUENAT           | 20-May           |
| 33                                                             | DH GMCH                                                   | 40             | TRUENAT           | 20-May           |
| <b>a</b> 34                                                    | Balurghat DH                                              | 440            | TRUENAT           | 22-May           |
| 35                                                             | Serampore DH                                              | 220            | TRUENAT           | 25-May           |
| 36                                                             | Uluberia SSH                                              | 151            | TRUENAT           | 27-May           |
| 37                                                             | Jangipur SDH                                              | 88             | TRUENAT           | 27-May           |
| 38                                                             | Egra SDH                                                  | 62             | TRUENAT           | 27-May           |
| 39                                                             | COMSDH                                                    | 135            | CBNAAT            | 27-May           |
| 40                                                             | MR Bangur Hospital                                        | 82             | TRUENAT           | 28-May           |
| 41                                                             | Chanchal SDH                                              | 30             | TRUENAT           | 28-May           |
| 42                                                             | Biswa Bangla Krirangan COVID Hospital                     | 477            | TRUENAT           | 31-May           |
| 43                                                             | Purulia Govt. MCH                                         | 215            | TRUENAT           | 3-Jun            |
| 44                                                             | Coochbehar GMCH                                           | 124            | CBNAAT            | 6-Jun            |
| 45                                                             | Woodlands                                                 | 7              | CBNAAT            | 11-Jun           |
| 46                                                             | Metropolis Healthcare Ltd. *                              | 646            | RT-PCR            | 30-May           |
| 40                                                             | Medinova (Vijaya Diagnostic, Telengana) *                 | 139            | RT-PCR            | 10-Jun           |
| 47                                                             | Oncquest Lab *                                            | 38             | RT-PCR            | 11-Jun           |
| 49                                                             | Hybrinomics Life Science and Diagnostics LLP, Bengaluru * | 1              | RT-PCR            | 14-Jun           |
| 50                                                             | Max lab, New Delhi *                                      | 1              | RT-PCR            | 14-Jun           |
| 50                                                             | SRL Reference lab Gurgaon reference lab, Gurugram *       | 1              | RT-PCR            |                  |
|                                                                |                                                           |                |                   | 14-Jun           |
| 52                                                             | Star Imaging Path Lab Pvt Ltd, New Delhi *                | 1              | RT-PCR            | 14-Jun           |
| 53                                                             | Strand Life Sciences, Gurugram *                          | 1              | RT-PCR            | 14-Jun           |
| 54                                                             | Suburban Diagnostics India Pvt Ltd, Mumbai *              | 1              | RT-PCR            | 14-Jun           |
| 55                                                             | Thyrocare Technologies Ltd , Navi Mumbai *                | 5              | RT-PCR            | 14-Jun           |
|                                                                | TOTAL                                                     | 3,43,242       |                   |                  |