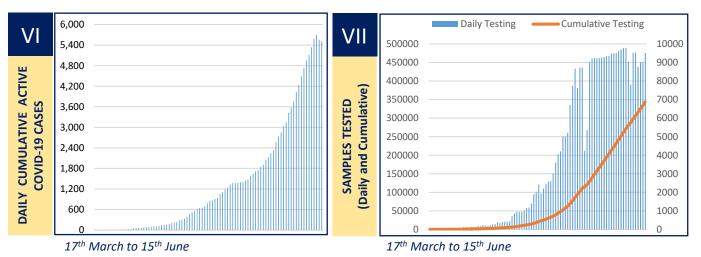

**TESTING SNAPSHOT** 

INFRASTRUCTURE DETAILS

IV

**QUARANTINE DETAILS** 

| S. No | Subject                                                         | Number       |
|-------|-----------------------------------------------------------------|--------------|
| 1     | Total COVID-19 Cases Confirmed till 14th June                   | 11,087       |
| 2     | New COVID-19 Cases Confirmed on 15th June                       | 407          |
| 3     | Total COVID-19 Cases Confirmed till 15 <sup>th</sup> June (1+2) | 11,494       |
| 4     | Total Discharged                                                | 5,494 (+434) |
| 5     | Total Deaths as on 15 <sup>th</sup> June*                       | 485 (+10)    |
| 6     | Active COVID-19 Cases as on 15 <sup>th</sup> June               | 5,515 (-37)  |
| 7     | Discharge Rate (4/3)                                            | 47.79%       |

Note: All figures updated till 9AM, 15<sup>th</sup> June

#Daily increase/decrease with respect to previous day is shown as (+/-)

\*Complete analysis can be referred from **Section X**, (Page no. **5**)

| S. No | Subject                                                         | Number   |
|-------|-----------------------------------------------------------------|----------|
| 1     | Samples Tested till 14th June                                   | 3,33,733 |
| 2     | Samples Tested on 15 <sup>th</sup> June                         | 9,509    |
| 3     | Total Number of Samples Tested till 15 <sup>th</sup> June (1+2) | 3,43,242 |
| 4     | Tests per Million population                                    | 3,814    |
| 5     | % of Positive Cases out of Samples Tested                       | 3.35%    |
| 6     | Total Testing Laboratories*                                     | 45       |
| 7     | Testing Laboratories added this week                            | 2        |
| 8     | Testing Laboratories pending approval                           | 1        |