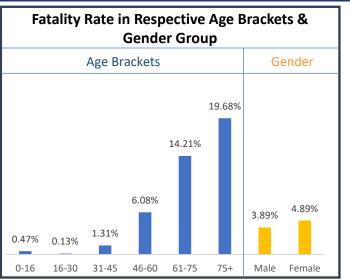

## WEST BENGAL COVID-19 HEALTH BULLETIN - 16th JUNE 2020

COVID 19 STATUS

| S. No | Subject                                                   | Number       |
|-------|-----------------------------------------------------------|--------------|
| 1     | Total COVID-19 Cases Confirmed till 15 <sup>th</sup> June | 11,494       |
| 2     | New COVID-19 Cases Confirmed on 16th June                 | 415          |
| 3     | Total COVID-19 Cases Confirmed till 16th June (1+2)       | 11,909       |
| 4     | Total Discharged                                          | 6,028 (+534) |
| 5     | Total Deaths as on 16th June*                             | 495 (+10)    |
| 6     | Active COVID-19 Cases as on 16th June                     | 5,386 (-129) |
| 7     | Discharge Rate (4/3)                                      | 50.61%       |