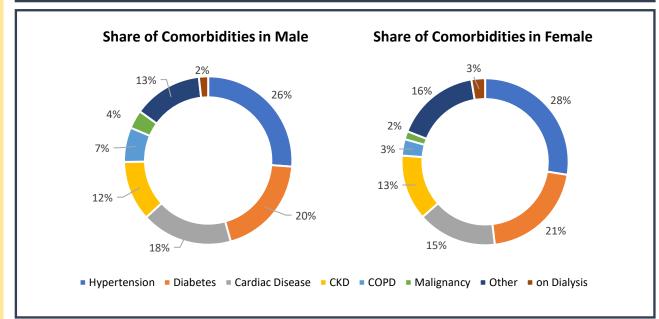

Pvt Ltd, Mumbai *              | 3              | RT-PCR            | 14-Jun          |
| 55       | Thyrocare Technologies Ltd , Navi Mumbai *                | 9              | RT-PCR            | 14-Jun          |
| 56       | Meedivision Scan & Diagnostic Research Centre, Kochi *    | 3              | RT-PCR            | 15-Jun          |
| 57       | Supratech Micropath Lab, Ahmedabad *                      | 1              | RT-PCR            | 15-Jun          |
| "        | TOTAL                                                     | 351,754        | NI I CN           | 25 3411         |
| <u> </u> | IVIAL                                                     | 331,134        |                   |                 |



#### WEST BENGAL COVID-19 HEALTH BULLETIN - 16th JUNE 2020













#### WEST BENGAL COVID-19 HEALTH BULLETIN - 16th JUNE 2020

| ·  |  |
|----|--|
| _^ |  |
|    |  |

**EQUIPMENT SUPPLY** 

| S. No | Equipment                  | Ordered by<br>State Govt. | Received<br>Yesterday | Total Received<br>by State Govt. | Order<br>Pending |
|-------|----------------------------|---------------------------|-----------------------|----------------------------------|------------------|
| 1     | PPEs                       | 23.60 L                   | 15,000                | 13.30 L                          | 10.30 L          |
| 2     | N95/FFP2 Masks             | 37.50 L                   | 20,000                | 7.03 L                           | 30.47 L          |
| 3     | Regular Masks              | 49.50 L                   | 15,000                | 3