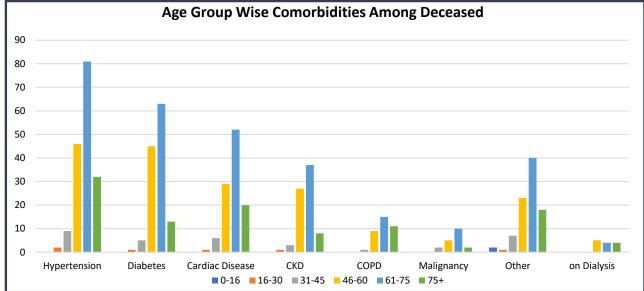

ia Pvt Ltd, Mumbai *              | 3              | RT-PCR            | 14-Jun          |
| 55       | Thyrocare Technologies Ltd , Navi Mumbai *                | 9              | RT-PCR            | 14-Jun          |
| 56       | Meedivision Scan & Diagnostic Research Centre, Kochi *    | 3              | RT-PCR            | 15-Jun          |
| 57       | Supratech Micropath Lab, Ahmedabad *                      | 1              | RT-PCR            | 15-Jun          |
| "        | TOTAL                                                     | 351,754        | NI I CN           | 25 3411         |
| <u> </u> | IVIAL                                                     | 331,134        |                   |                 |



#### WEST BENGAL COVID-19 HEALTH BULLETIN - 16th JUNE 2020













#### WEST BENGAL COVID-19 HEALTH BULLETIN - 16th JUNE 2020

| ·  |  |
|----|--|
| _^ |  |
|    |  |

**EQUIPMENT SUPPLY** 

| S. No | Equipment                  | Ordered by<br>State Govt. | Received<br>Yesterday | Total Received<br>by State Govt. | Order<br>Pending |
|-------|----------------------------|---------------------------|-----------------------|----------------------------------|------------------|
| 1     | PPEs                       | 23.60 L                   | 15,000                | 13.30 L                          | 10.30 L          |
| 2     | N95/FFP2 Masks             | 37.50 L                   | 20,000                | 7.03 L                           | 30.47 L          |
| 3     | Regular Masks              | 49.50 L                   | 15,000                |