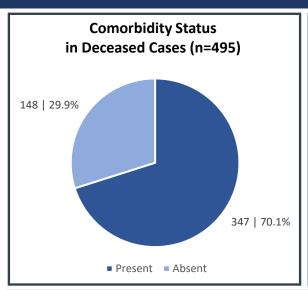

## WEST BENGAL COVID-19 HEALTH BULLETIN - 16th JUNE 2020

COVID 19 STATUS

| S. No | Subject                                                   | Number       |
|-------|-----------------------------------------------------------|--------------|
| 1     | Total COVID-19 Cases Confirmed till 15 <sup>th</sup> June | 11,494       |
| 2     | New COVID-19 Cases Confirmed on 16th June                 | 415          |
| 3     | Total COVID-19 Cases Confirmed till 16th June (1+2)       | 11,909       |
| 4     | Total Discharged                                          | 6,028 (+534) |
| 5     | Total Deaths as on 16th June*                             | 495 (+10)    |
| 6     | Active COVID-19 Cases as on 16th June                     | 5,386 (-129) |
| 7     | Discharge Rate (4/3)                                      | 50.61%       |