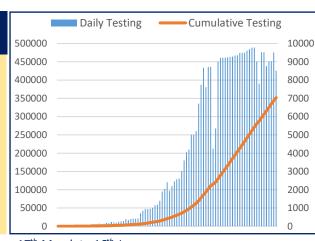

| S. No | Subject                                             | Number   |
|-------|-----------------------------------------------------|----------|
| 1     | Samples Tested till 15th June                       | 3,43,242 |
| 2     | Samples Tested on 16 <sup>th</sup> June             | 8,512    |
| 3     | Total Number of Samples Tested till 16th June (1+2) | 3,51,754 |
| 4     | Tests per Million population                        | 3,908    |
| 5     | % of Positive Cases out of Samples Tested           | 3.39%    |
| 6     | Total Testing Laboratories*                         | 45       |
| 7     | Testing Laboratories added this week                | 2        |
| 8     | Testing Laboratories pending approval               | 1        |

#District Wise data is subject to verification and may change #Daily increase/decrease with respect to previous day is in superscript as +/- (Eg: +4)

17th March to 16th June

17<sup>th</sup> March to 16<sup>th</sup> June