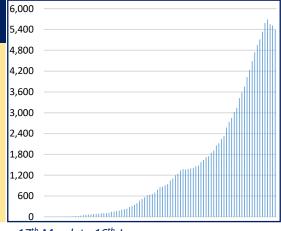

#District Wise data is subject to verification and may change #Daily increase/decrease with respect to previous day is in superscript as +/- (Eg: +4)

17th March to 16th June

17<sup>th</sup> March to 16<sup>th</sup> June