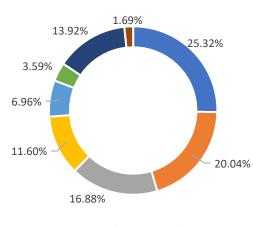

#### WEST BENGAL COVID-19 HEALTH BULLETIN - 18th JUNE 2020

Share of Comorbidities in Male

Share of Comorbidities in Female

Hypertension Diabetes Cardiac Disease CKD COPD Malignancy Other Other

XII

STATE GOVT. NTERVENTIONS