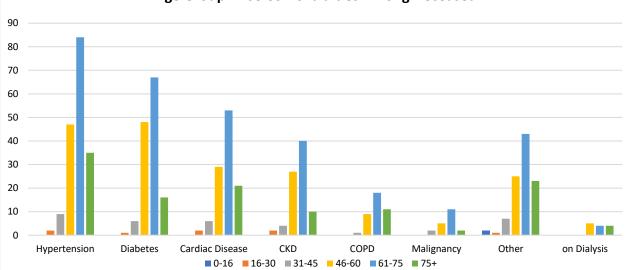

**TESTING SNAPSHOT** 

INFRASTRUCTURE DETAILS

IV

**QUARANTINE DETAILS** 

| S. No | Subject                                                         | Number       |
|-------|-----------------------------------------------------------------|--------------|
| 1     | Total COVID-19 Cases Confirmed till 17th June                   | 12,300       |
| 2     | New COVID-19 Cases Confirmed on 18th June                       | 435          |
| 3     | Total COVID-19 Cases Confirmed till 18 <sup>th</sup> June (1+2) | 12,735       |
| 4     | Total Discharged                                                | 7,001 (+468) |
| 5     | Total Deaths as on 18 <sup>th</sup> June*                       | 518 (+12)    |
| 6     | Active COVID-19 Cases as on 18 <sup>th</sup> June               | 5,216 (-45)  |
| 7     | Discharge Rate (4/3)                                            | 54.97%       |

Note: All figures updated till 9AM, 18th June

#Daily increase/decrease with respect to previous day is shown as (+/-)

\*Complete analysis can be referred from **Section X**, (Page no. **5**)

| S. No | Subject                                                         | Number   |
|-------|-----------------------------------------------------------------|----------|
| 1     | Samples Tested till 17th June                                   | 3,60,976 |
| 2     | Samples Tested on 18th June                                     | 9,315    |
| 3     | Total Number of Samples Tested till 18 <sup>th</sup> June (1+2) | 3,70,291 |
| 4     | Tests per Million population                                    | 4,114    |
| 5     | % of Positive Cases out of Samples Tested                       | 3.44%    |
| 6     | Total Testing Laboratories*                                     | 47       |
| 7     | Testing Laboratories added this week                            | 2        |
| 8     | Testing Laboratories pending approval                           | 1        |