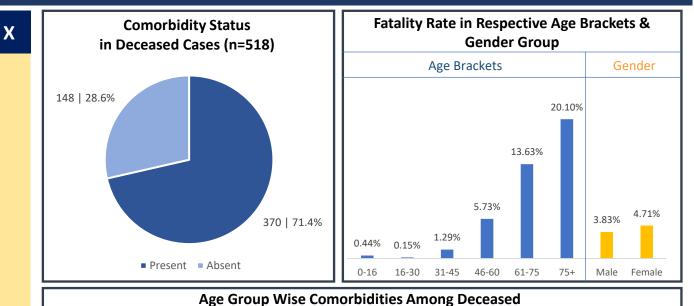

**TESTING SNAPSHOT** 

INFRASTRUCTURE DETAILS

IV

**QUARANTINE DETAILS** 

| S. No | Subject                                                         | Number       |
|-------|-----------------------------------------------------------------|--------------|
| 1     | Total COVID-19 Cases Confirmed till 17th June                   | 12,300       |
| 2     | New COVID-19 Cases Confirmed on 18th June                       | 435          |
| 3     | Total COVID-19 Cases Confirmed till 18 <sup>th</sup> June (1+2) | 12,735       |
| 4     | Total Discharged                                                | 7,001 (+468) |
| 5     | Total Deaths as on 18 <sup>th</sup> June*                       | 518 (+12)    |
| 6     | Active COVID-19 Cases as on 18 <sup>th</sup> June               | 5,216 (-45)  |
| 7     | Discharge Rate (4/3)                                            | 54.97%       |

Note: All figures updated till 9AM, 18th June

#Daily increase/decrease with respect to previous day is shown as (+/-)

\*Complete analysis can be referred from **Section X**, (Page no. **5**)

| S. No | Subject                                                         | Number   |
|-------|-----------------------------------------------------------------|----------|
| 1     | Samples Tested till 17th June                                   | 3,60,976 |
| 2     | Samples Tested on 18th June                                     | 9,315    |
| 3     | Total Number of Samples Tested till 18 <sup>th</sup> June (1+2) | 3,70,291 |
| 4     | Tests per Million population                                    | 4,114    |
| 5     | % of Positive Cases out of Samples Tested                       | 3.44%    |
| 6     | Total Testing Laboratories*                                     | 47       |
| 7     | Testing Laboratories added this week                            | 2        |
| 8     | Testing Laboratories pending approval                           | 1        |