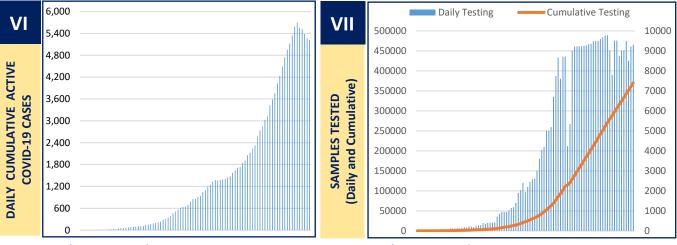

#### WEST BENGAL COVID-19 HEALTH BULLETIN - 18th JUNE 2020

|                                | 1     | 2                 | 3                      | 4                        | 5                  | 6 = 3-4-5             | 7                     |
|--------------------------------|-------|-------------------|------------------------|--------------------------|--------------------|-----------------------|-----------------------|
| V                              | S. No | District          | Total Cases            | Total<br>Discharged      | Total Deaths       | Total Active<br>Cases | Last Reported<br>Case |
|                                | 1     | Alipurduar        | 102                    | 33                       | 0                  | 69                    | 16-Jun                |
|                                | 2     | Coochbehar        | 285 <sup>+2</sup>      | 212                      | 0                  | 73 <sup>+2</sup>      | 17-Jun                |
|                                | 3     | Darjeeling        | 240 <sup>+18</sup>     | 134 <sup>+26</sup>       | 4                  | 102 <sup>-8</sup>     | 17-Jun                |
|                                | 4     | Kalimpong         | 46                     | 26 <sup>+2</sup>         | 1                  | 19 <sup>-2</sup>      | 15-Jun                |
|                                | 5     | Jalpaiguri        | 268 <sup>+13</sup>     | 115 <sup>+1</sup>        | 0                  | 153 <sup>+12</sup>    | 17-Jun                |
|                                | 6     | Uttar Dinajpur    | 228                    | 204                      | 0                  | 24                    | 15-Jun                |
|                                | 7     | Dakshin Dinajpur  | 81                     | <b>50</b> <sup>+15</sup> | 0                  | 31 <sup>-15</sup>     | 15-Jun                |
|                                | 8     | Malda             | 355 <sup>+17</sup>     | 202 <sup>+3</sup>        | 0                  | 153 <sup>+14</sup>    | 17-Jun                |
| *                              | 9     | Murshidabad       | 181 <sup>+2</sup>      | 136 <sup>+14</sup>       | 3                  | 42 <sup>-12</sup>     | 17-Jun                |
| 101                            | 10    | Nadia             | 233 <sup>+17</sup>     | 117 <sup>+2</sup>        | 5                  | 111 <sup>+15</sup>    | 17-Jun                |
| DISTRICT SNAPSHOT <sup>#</sup> | 11    | Birbhum           | 277 <sup>+5</sup>      | 221 <sup>+2</sup>        | 1                  | 55 <sup>+3</sup>      | 17-Jun                |
| SNA                            | 12    | Purulia           | 87 <sup>+1</sup>       | 84                       | 0                  | 3 <sup>+1</sup>       | 17-Jun                |
| <del>ن</del>                   | 13    | Bankura           | 183                    | 120                      | 0                  | 63                    | 16-Jun                |
| STRI                           | 14    | Jhargram          | 19                     | 11                       | 0                  | 8                     | 14-Jun                |
| Dia                            | 15    | Paschim Medinipur | 321 <sup>+5</sup>      | 211 <sup>+11</sup>       | 2                  | 108 <sup>-6</sup>     | 17-Jun                |
|                                | 16    | Purba Medinipur   | 241 <sup>+11</sup>     | 118 <sup>+1</sup>        | 3                  | 120 <sup>+10</sup>    | 17-Jun                |
|                                | 17    | Purba Bardhaman   | 144 <sup>+3</sup>      | 112 <sup>+1</sup>        | 0                  | 32 <sup>+2</sup>      | 17-Jun                |
|                                | 18    | Paschim Bardhaman | 118 <sup>+3</sup>      | 72 <sup>+8</sup>         | 2                  | 44 <sup>-5</sup>      | 17-Jun                |
|                                | 19    | Howrah            | 1,927 <sup>+57</sup>   | 1,387 <sup>+138</sup>    | 68 <sup>+2</sup>   | 472 <sup>-83</sup>    | 17-Jun                |
|                                | 20    | Hooghly           | 742 <sup>+11</sup>     | 446 <sup>+2</sup>        | 16 <sup>+1</sup>   | 280 <sup>+8</sup>     | 17-Jun                |
|                                | 21    | North 24 Parganas | 1,796 <sup>+61</sup>   | 971 <sup>+49</sup>       | 77                 | 748 <sup>+12</sup>    | 17-Jun                |
|                                | 22    | South 24 Parganas | 526 <sup>+29</sup>     | 194 <sup>+11</sup>       | 17 <sup>+1</sup>   | 315 <sup>+17</sup>    | 17-Jun                |
|                                | 23    | Kolkata           | 4,269 <sup>+180</sup>  | 1,780 <sup>+182</sup>    | 316 <sup>+8</sup>  | 2,173 <sup>-10</sup>  | 17-Jun                |
|                                | 24    | Other State       | 66                     | 45                       | 3                  | 18                    | 6-Jun                 |
|                                |       | TOTAL             | 12,735 <sup>+435</sup> | 7,001 <sup>+468</sup>    | 518 <sup>+12</sup> | 5,216 <sup>-45</sup>  |                       |