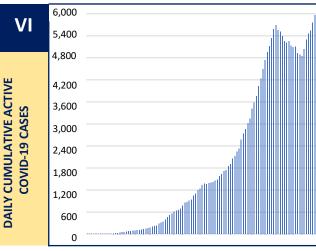

#### Active COVID-19 Cases as on 1st July: 5,959

| 1              |  |
|----------------|--|
| SI             |  |
| OVID 19 STATUS |  |
| 19 S           |  |
| ΔM             |  |
| 8              |  |

| S. No | Subject                                  | Number        |
|-------|------------------------------------------|---------------|
| 1     | Total COVID-19 Cases till 30th June      | 18,559        |
| 2     | New COVID-19 Cases on 1st July           | 611           |
| 3     | Total COVID-19 Cases till 1st July (1+2) | 19,170        |
| 4     | Total Discharged                         | 12,528 (+398) |
| 5     | Total Deaths as on 1st July*             | 683 (+15)     |
| 6     | Active COVID-19 Cases as on 1st July     | 5,959 (+198)  |
| 7     | Discharge Rate (4/3)                     | 65.35%        |