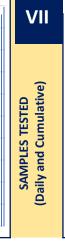

TESTING NAPSHOT

| S. No | Subject                                            | Number   |
|-------|----------------------------------------------------|----------|
| 1     | Samples Tested till 30 <sup>th</sup> June          | 4,88,038 |
| 2     | Samples Tested on 1st July                         | 9,558    |
| 3     | Total Number of Samples Tested till 1st July (1+2) | 4,97,596 |
| 4     | Tests per Million population                       | 5,529    |
| 5     | % of Positive Cases out of Samples Tested          | 3.85%    |
| 6     | Total Testing Laboratories*                        | 51       |
| 7     | Testing Laboratories added this week               | 1        |
| 8     | Testing Laboratories pending approval              | 1        |