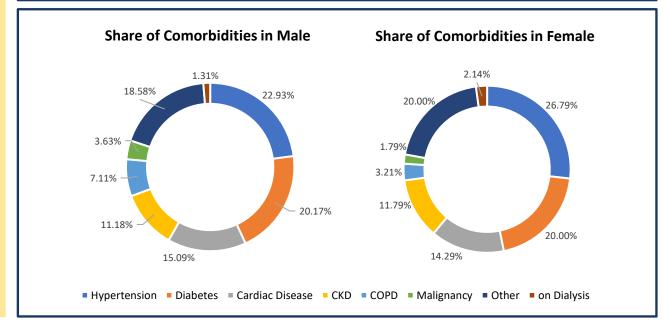

Note: All figures updated till 9AM, 1st July

#Daily increase/decrease with respect to previous day is shown as (+/-)

\*Complete analysis can be referred from **Section X**, (Page no. **5**)

|  | П |  |  |
|--|---|--|--|
|  | П |  |  |
|  |   |  |  |