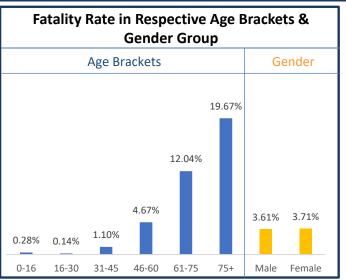

Note: All figures updated till 9AM, 1st July

#Daily increase/decrease with respect to previous day is shown as (+/-)

\*Complete analysis can be referred from **Section X**, (Page no. **5**)

|  | П |  |  |
|--|---|--|--|
|  | П |  |  |
|  |   |  |  |