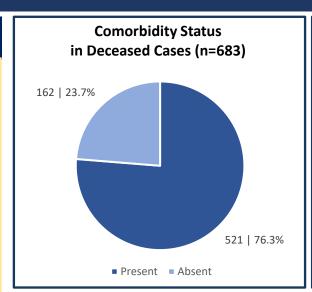

| S. No | Subject                                  | Number        |
|-------|------------------------------------------|---------------|
| 1     | Total COVID-19 Cases till 30th June      | 18,559        |
| 2     | New COVID-19 Cases on 1st July           | 611           |
| 3     | Total COVID-19 Cases till 1st July (1+2) | 19,170        |
| 4     | Total Discharged                         | 12,528 (+398) |
| 5     | Total Deaths as on 1st July*             | 683 (+15)     |
| 6     | Active COVID-19 Cases as on 1st July     | 5,959 (+198)  |
| 7     | Discharge Rate (4/3)                     | 65.35%        |