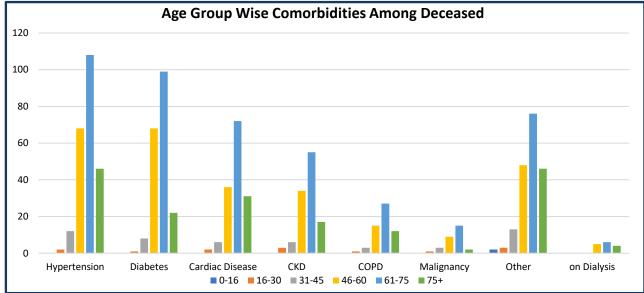

Note: All figures updated till 9AM, 1st July

#Daily increase/decrease with respect to previous day is shown as (+/-)

\*Complete analysis can be referred from **Section X**, (Page no. **5**)

|  | П |  |  |
|--|---|--|--|
|  | П |  |  |
|  |   |  |  |