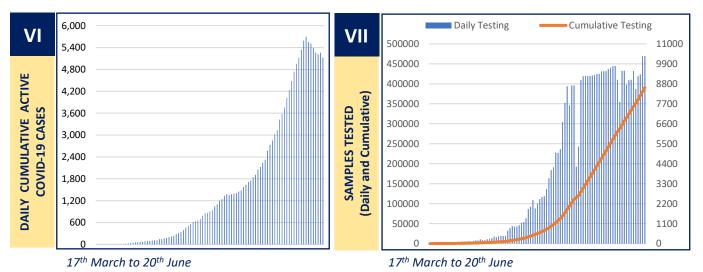

### WEST BENGAL COVID-19 HEALTH BULLETIN - 20th JUNE 2020

| S. No | Subject                                               | Number       |
|-------|-------------------------------------------------------|--------------|
| 1     | Total COVID-19 Cases till 19th June                   | 13,090       |
| 2     | New COVID-19 Cases on 20 <sup>th</sup> June           | 441          |
| 3     | Total COVID-19 Cases till 20 <sup>th</sup> June (1+2) | 13,531       |
| 4     | Total Discharged                                      | 7,865 (+562) |
| 5     | Total Deaths as on 20 <sup>th</sup> June*             | 540 (+11)    |
| 6     | Active COVID-19 Cases as on 20 <sup>th</sup> June     | 5,126 (-132) |
| 7     | Discharge Rate (4/3)                                  | 58.12%       |

Note: All figures updated till 9AM, 20<sup>th</sup> June

#Daily increase/decrease with respect to previous day is shown as (+/-) \*Complete analysis can be referred from Section X, (Page no. 5)

| S. No | Subject                                             | Number   |
|-------|-----------------------------------------------------|----------|
| 1     | Samples Tested till 19th June                       | 3,80,612 |
| 2     | Samples Tested on 20 <sup>th</sup> June             | 10,330   |
| 3     | Total Number of Samples Tested till 20th June (1+2) | 3,90,942 |
| 4     | Tests per Million population                        | 4,344    |
| 5     | % of Positive Cases out of Samples Tested           | 3.46%    |
| 6     | Total Testing Laboratories*                         | 49       |
| 7     | Testing Laboratories added this week                | 4        |
| 8     | Testing Laboratories pending approval               | 1        |