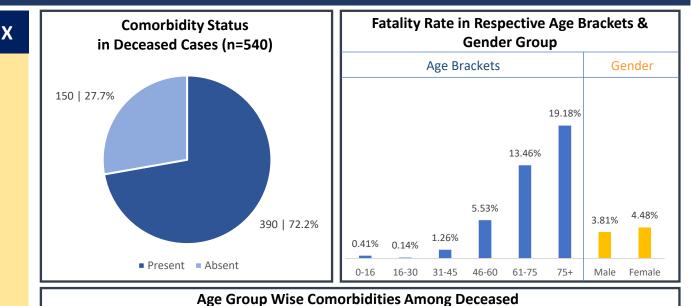

### WEST BENGAL COVID-19 HEALTH BULLETIN - 20th JUNE 2020

| S. No | Subject                                               | Number       |
|-------|-------------------------------------------------------|--------------|
| 1     | Total COVID-19 Cases till 19th June                   | 13,090       |
| 2     | New COVID-19 Cases on 20 <sup>th</sup> June           | 441          |
| 3     | Total COVID-19 Cases till 20 <sup>th</sup> June (1+2) | 13,531       |
| 4     | Total Discharged                                      | 7,865 (+562) |
| 5     | Total Deaths as on 20 <sup>th</sup> June*             | 540 (+11)    |
| 6     | Active COVID-19 Cases as on 20 <sup>th</sup> June     | 5,126 (-132) |
| 7     | Discharge Rate (4/3)                                  | 58.12%       |