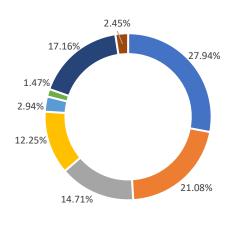

## WEST BENGAL COVID-19 HEALTH BULLETIN - 20th JUNE 2020

Share of Comorbidities in Male

#### Share of Comorbidities in Female

Hypertension Diabetes Cardiac Disease CKD COPD Malignancy Other Other Other Other Other

XII

STATE GOVT. NTERVENTIONS