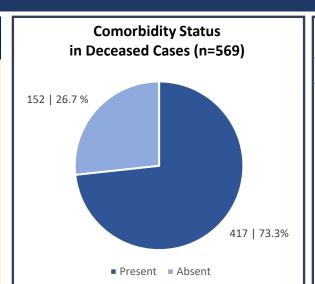

## WEST BENGAL COVID-19 HEALTH BULLETIN - 22<sup>nd</sup> JUNE 2020

| 1               | S. No | Subject                                               | Number       |
|-----------------|-------|-------------------------------------------------------|--------------|
|                 | 1     | Total COVID-19 Cases till 21st June                   | 13,945       |
| COVID 19 STATUS | 2     | New COVID-19 Cases on 22 <sup>nd</sup> June           | 413          |
|                 | 3     | Total COVID-19 Cases till 22 <sup>nd</sup> June (1+2) | 14,358       |
|                 | 4     | Total Discharged                                      | 8,687 (+390) |
|                 | 5     | Total Deaths as on 22 <sup>nd</sup> June*             | 569 (+14)    |
|                 | 6     | Active COVID-19 Cases as on 22nd June                 | 5,102 (+9)   |
|                 | 7     | Discharge Rate (4/3)                                  | 60.50%       |