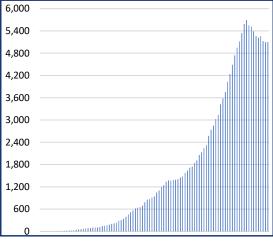

#District Wise data is subject to verification and may change
#Daily increase/decrease with respect to previous day is in superscript as +/- (Eg: +4)

DAILY CUMULATIVE ACTIVE COVID-19 CASES

17th March to 22nd June

17<sup>th</sup> March to 22<sup>nd</sup> June