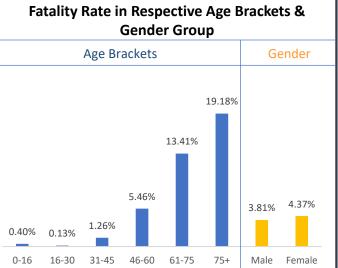

Alipurduar DH                            | 169            | TRUENAT           | 16-Jun          |  |  |  |  |
| 47       | SRL Lab                                  |                | CBNAAT            | 18-Jun          |  |  |  |  |
|          | Basirhat DH                              | 17             |                   |                 |  |  |  |  |
| 49<br>50 |                                          | 1 476          | TRUENAT<br>RT-PCR | 19-Jun          |  |  |  |  |
| 30       | Samples Tested in Labs Outside the State | 1,476          | NI-PCK            | -               |  |  |  |  |
|          | TOTAL 4,10,854                           |                |                   |                 |  |  |  |  |



### WEST BENGAL COVID-19 HEALTH BULLETIN - 22<sup>nd</sup> JUNE 2020











#### WEST BENGAL COVID-19 HEALTH BULLETIN - 22<sup>nd</sup> JUNE 2020

| ۲ | ١ | • | r | п |
|---|---|---|---|---|
| ٥ | ď | а | ı |   |

**EQUIPMENT SUPPLY** 

| S. No | Equipment                  | Ordered by<br>State Govt. | Received<br>Yesterday | Total Received by State Govt. | Order<br>Pending |
|-------|----------------------------|---------------------------|-----------------------|-------------------------------|------------------|
| 1     | PPEs                       | 23.60 L                   | 15,000                | 14.65 L                       | 8.95 L           |
| 2     | N95/FFP2 Masks             | 37.50 L                   | 15,000                | 8.02 L                        | 29.48 L          |
| 3     | Regular Masks              | 49.50 L