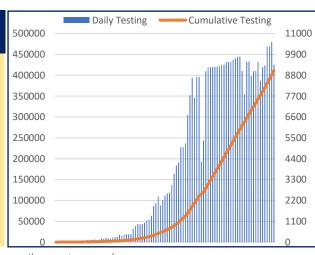

Note: All figures updated till 9AM, 22nd June

#Daily increase/decrease with respect to previous day is shown as (+/-)

\*Complete analysis can be referred from **Section X**, (Page no. **5**)

| S. No | Subject                                             | Number   |
|-------|-----------------------------------------------------|----------|
| 1     | Samples Tested till 21st June                       | 4,01,491 |
| 2     | Samples Tested on 22 <sup>nd</sup> June             | 9,363    |
| 3     | Total Number of Samples Tested till 22nd June (1+2) | 4,10,854 |
| 4     | Tests per Million population                        | 4,565    |
| 5     | % of Positive Cases out of Samples Tested           | 3.49%    |
| 6     | Total Testing Laboratories*                         | 49       |
| 7     | Testing Laboratories added this week                | 4        |
| 8     | Testing Laboratories pending approval               | 1        |

<sup>\*</sup>Detailed breakup of these laboratories is given on Page 4

| S. No | Subject                                                            | Number |
|-------|--------------------------------------------------------------------|--------|
| 1     | Total Number of Hospitals dedicated for treating COVID-19          | 77     |
| 2     | Total Number of Govt. Hospitals dedicated for treating COVID-19    | 24     |
| 3     | Total Number of Pvt. Hospitals requisitioned for treating COVID-19 | 53     |
| 4     | Total Number of earmarked COVID-19 Beds                            | 10,340 |
| 5     | % Occupancy in COVID Beds                                          | 20.95% |
| 6     | Total ICU Beds in the COVID Hospitals                              | 948    |
| 7     | Total Number of Ventilators in the COVID Hospitals                 | 395    |