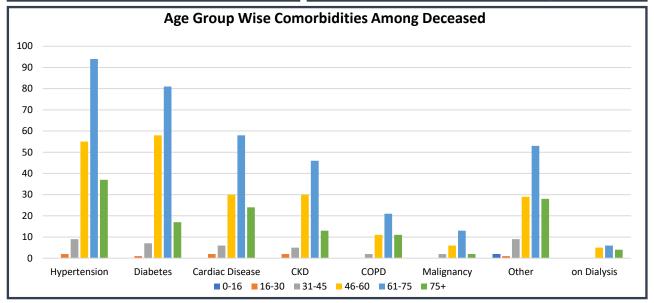

Note: All figures updated till 9AM, 22nd June

#Daily increase/decrease with respect to previous day is shown as (+/-)

\*Complete analysis can be referred from **Section X**, (Page no. **5**)

| S. No | Subject                                             | Number   |
|-------|-----------------------------------------------------|----------|
| 1     | Samples Tested till 21st June                       | 4,01,491 |
| 2     | Samples Tested on 22 <sup>nd</sup> June             | 9,363    |
| 3     | Total Number of Samples Tested till 22nd June (1+2) | 4,10,854 |
| 4     | Tests per Million population                        | 4,565    |
| 5     | % of Positive Cases out of Samples Tested           | 3.49%    |
| 6     | Total Testing Laboratories*                         | 49       |
| 7     | Testing Laboratories added this week                | 4        |
| 8     | Testing Laboratories pending approval               | 1        |