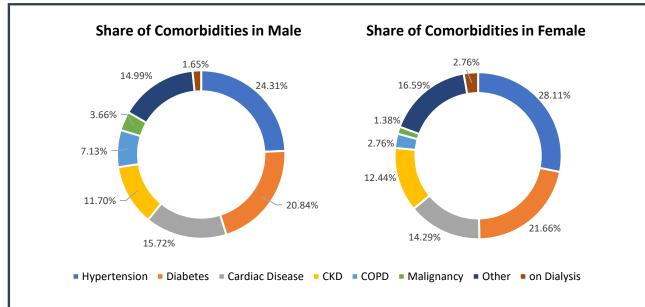

Note: All figures updated till 9AM, 22nd June

#Daily increase/decrease with respect to previous day is shown as (+/-)

\*Complete analysis can be referred from **Section X**, (Page no. **5**)

| S. No | Subject                                             | Number   |
|-------|-----------------------------------------------------|----------|
| 1     | Samples Tested till 21st June                       | 4,01,491 |
| 2     | Samples Tested on 22 <sup>nd</sup> June             | 9,363    |
| 3     | Total Number of Samples Tested till 22nd June (1+2) | 4,10,854 |
| 4     | Tests per Million population                        | 4,565    |
| 5     | % of Positive Cases out of Samples Tested           | 3.49%    |
| 6     | Total Testing Laboratories*                         | 49       |
| 7     | Testing Laboratories added this week                | 4        |
| 8     | Testing Laboratories pending approval               | 1        |