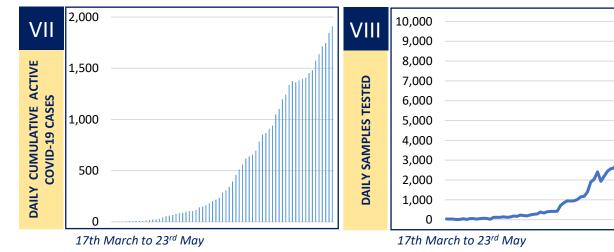

#### WEST BENGAL COVID-19 HEALTH BULLETIN - 23rd MAY 2020

|                                | 1     | 2                 | 3                     | 4                    | 5                         | 6                              | 7 = 3-4-5-6           | 8                        |
|--------------------------------|-------|-------------------|-----------------------|----------------------|---------------------------|--------------------------------|-----------------------|--------------------------|
| VI                             | S. No | District          | Total Cases           | Total<br>Discharged  | Total COVID-<br>19 Deaths | Total<br>Comorbidity<br>Deaths | Total Active<br>Cases | Last<br>Reported<br>Case |
|                                | 1     | Alipurduar        | 0                     | 0                    | 0                         | 0                              | 0                     | No Case                  |
|                                | 2     | Coochbehar        | 0                     | 0                    | 0                         | 0                              | 0                     | No Case                  |
|                                | 3     | Darjeeling        | 10                    | 5                    | 1                         | 0                              | 4                     | 19-May                   |
|                                | 4     | Kalimpong         | 7                     | 6                    | 1                         | 0                              | 0                     | 2-Apr                    |
|                                | 5     | Jalpaiguri        | 4                     | 4                    | 0                         | 0                              | 0                     | 1-Apr                    |
|                                | 6     | Uttar Dinajpur    | 20 <sup>+4</sup>      | 3                    | 0                         | 0                              | 17 <sup>+4</sup>      | 22-May                   |
|                                | 7     | Dakshin Dinajpur  | 4 <sup>+1</sup>       | 0                    | 0                         | 0                              | 4 <sup>+1</sup>       | 22-May                   |
|                                | 8     | Malda             | 51 <sup>+2</sup>      | 12                   | 0                         | 0                              | 39 <sup>+2</sup>      | 22-May                   |
| **                             | 9     | Murshidabad       | 35 <sup>+7</sup>      | 7 <sup>+3</sup>      | 0                         | 1                              | 27 <sup>+4</sup>      | 22-May                   |
| 10T                            | 10    | Nadia             | 25 <sup>+6</sup>      | 9                    | 0                         | 0                              | 16 <sup>+6</sup>      | 22-May                   |
| PSF                            | 11    | Birbhum           | 18 <sup>+1</sup>      | 6                    | 0                         | 0                              | 12 <sup>+1</sup>      | 22-May                   |
| NA                             | 12    | Purulia           | 0                     | 0                    | 0                         | 0                              | 0                     | No Case                  |
| 5                              | 13    | Bankura           | 1 <sup>+1</sup>       | 0                    | 0                         | 0                              | 1 <sup>+1</sup>       | 22-May                   |
| DISTRICT SNAPSHOT <sup>#</sup> | 14    | Jhargram          | 3                     | 3 <sup>+3</sup>      | 0                         | 0                              | 0 <sup>-3</sup>       | 9-May                    |
| Dig                            | 15    | Paschim Medinipur | 28                    | 19                   | 0                         | 0                              | 9                     | 20-May                   |
|                                | 16    | Purba Medinipur   | 53                    | 31                   | 0                         | 1                              | 21                    | 21-May                   |
|                                | 17    | Purba Bardhaman   | 25 <sup>+4</sup>      | 5                    | 0                         | 0                              | 20 <sup>+4</sup>      | 22-May                   |
|                                | 18    | Paschim Bardhaman | 21 <sup>+1</sup>      | 10                   | 0                         | 2                              | 9 <sup>+1</sup>       | 22-May                   |
|                                | 19    | Howrah            | 751 <sup>+19</sup>    | 223 <sup>+9</sup>    | 31 <sup>+2</sup>          | 5                              | 492 <sup>+8</sup>     | 22-May                   |
|                                | 20    | Hooghly           | 193 <sup>+21</sup>    | 117 <sup>+8</sup>    | 3                         | 3                              | 70 <sup>+13</sup>     | 22-May                   |
|                                | 21    | North 24 Parganas | 447 <sup>+8</sup>     | 161 <sup>+4</sup>    | 29                        | 8                              | 249 <sup>+4</sup>     | 22-May                   |
|                                | 22    | South 24 Parganas | 120 <sup>+7</sup>     | 47 <sup>+1</sup>     | 5                         | 0                              | 68 <sup>+6</sup>      | 22-May                   |
|                                | 23    | Kolkata           | 1,615 <sup>+43</sup>  | 608 <sup>+32</sup>   | 126 <sup>+2</sup>         | 52                             | 829 <sup>+9</sup>     | 22-May                   |
|                                | 24    | Other State       | 28 <sup>+2</sup>      | 5                    | 1                         | 0                              | 22 <sup>+2</sup>      | 22-May                   |
|                                |       | TOTAL             | 3,459 <sup>+127</sup> | 1,281 <sup>+60</sup> | 197 <sup>+4</sup>         | 72                             | 1,909 <sup>+63</sup>  |                          |

#District Wise data is subject to verification and may change #Daily increase/decrease with respect to previous day is in superscript as +/- (Eg: <sup>+4</sup>)

## WEST BENGAL COVID-19 HEALTH BULLETIN - 23<sup>rd</sup> MAY 2020

| , | S. No. | Name of Testing Lab         | Samples Tested | Method of Testing | Functional WEF  |
|---|--------|-----------------------------|----------------|-------------------|-----------------|
| ۲ | 1      | NICED                       | 15,925         | RT-PCR            | Since Beginning |
|   | 2      | SSKM                        | 16,309         | RT-PCR            | 17-Mar          |
|   | 3      | Medinipur MCH               | 12,755         | RT-PCR            | 24-Mar          |
|   | 4      | North Bengal MCH            | 19,515         | RT-PCR            | 29-Mar          |
|   | 5      | School of Tropical Medicine | 9,276          | RT-PCR            | 1-Apr           |
|   | 6      | Apollo Hospital             | 1,235          | RT-PCR            | 6-Apr           |
|   | 7      | Tata Medical Centre         | 2,651          | RT-PCR            | 6-Apr           |
|   | 8      | Malda MCH                   | 9,788          | RT-PCR            | 8-Apr           |
|   | 9      | Dr. Lal Pathlab             | 14,102         | RT-PCR            | 17-Apr          |
|   | 10     | Command Hospital            | 689            | RT-PCR            | 17-Apr          |
|   | 11     | CNCI                        | 1,164          | RT-PCR            | 22-Apr          |
|   | 12     | RG Kar MCH                  | 7,943          | RT-PCR            | 24-Apr          |
|   | 13     | SURAKSHA                    | 3,801          | RT-PCR            | 24-Apr          |
| 2 | 14     | Murshidabad MCH             | 6,190          | RT-PCR            | 26-Apr          |
| ξ | 15     | Burdwan MCH                 | 2,021          | RT-PCR            | 6-May           |
| 2 | 16     | NRS MCH                     | 941            | RT-PCR            | 12-May          |
|   | 17     | Sanaka Hospitals            | 4,126          | RT-PCR            | 12-May          |
|   | 18     | Medica Hospital             | 422            | RT-PCR            | 15-May          |
| 5 | 19     | Peerless                    | 129            | CBNAAT            | 30-Apr          |
| 3 | 20     | AMRI Salt Lake              | 126            | CBNAAT            | 1-May           |
| 5 | 21     | MCH Kolkata                 | 91             | CBNAAT            | 8-May           |
| 5 | 22     | CMRI                        | 55             | CBNAAT            | 13-May          |
|   | 23     | Raigunj MCH                 | 129            | TRUENAT           | 17-May          |
|   | 24     | AMRI Dhakuria               | 9              | CBNAAT            | 19-May          |
|   | 25     | Asansol DH                  | 17             | TRUENAT           | 19-May          |
|   | 26     | Jhargram DH                 | 21             | TRUENAT           | 19-May          |
|   | 27     | Rampurhat MCH               | 15             | TRUENAT           | 19-May          |
|   | 28     | CNMCH                       | 15             | TRUENAT           | 20-May          |
|   | 29     | Falakata SSH                | 88             | TRUENAT           | 20-May          |
|   | 30     | DH GMCH                     | 4              | TRUENAT           | 20-May          |
|   | 31     | Suri DH                     | 18             | TRUENAT           | 22-May          |
|   | 32     | Bankura MCH                 | 3              | TRUENAT           | 22-May          |
|   | 33     | Balurghat DH                | 35             | TRUENAT           | 22-May          |
|   |        | TOTAL                       | 129,608        |                   |                 |