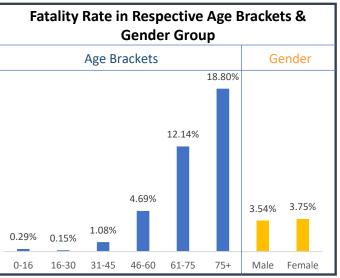

| S. No | Subject                                   | Number        |
|-------|-------------------------------------------|---------------|
| 1     | Total COVID-19 Cases till 29th June       | 17,907        |
| 2     | New COVID-19 Cases on 30th June           | 652           |
| 3     | Total COVID-19 Cases till 30th June (1+2) | 18,559        |
| 4     | Total Discharged                          | 12,130 (+411) |
| 5     | Total Deaths as on 30 <sup>th</sup> June* | 668 (+15)     |
| 6     | Active COVID-19 Cases as on 30th June     | 5,761 (+226)  |
| 7     | Discharge Rate (4/3)                      | 65.35%        |