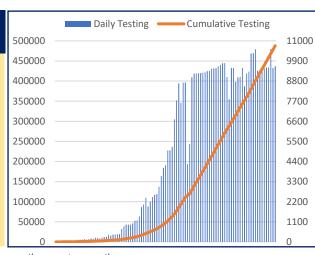

TESTING SNAPSHOT

| S. No | Subject                                             | Number   |
|-------|-----------------------------------------------------|----------|
| 1     | Samples Tested till 29 <sup>th</sup> June           | 4,78,419 |
| 2     | Samples Tested on 30 <sup>th</sup> June             | 9,619    |
| 3     | Total Number of Samples Tested till 30th June (1+2) | 4,88,038 |
| 4     | Tests per Million population                        | 5,423    |
| 5     | % of Positive Cases out of Samples Tested           | 3.80%    |
| 6     | Total Testing Laboratories*                         | 51       |
| 7     | Testing Laboratories added this week                | 2        |
| 8     | Testing Laboratories pending approval               | 1        |