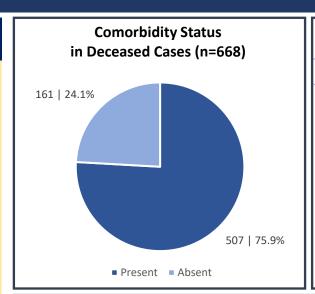

| S. No | Subject                                   | Number        |
|-------|-------------------------------------------|---------------|
| 1     | Total COVID-19 Cases till 29th June       | 17,907        |
| 2     | New COVID-19 Cases on 30th June           | 652           |
| 3     | Total COVID-19 Cases till 30th June (1+2) | 18,559        |
| 4     | Total Discharged                          | 12,130 (+411) |
| 5     | Total Deaths as on 30 <sup>th</sup> June* | 668 (+15)     |
| 6     | Active COVID-19 Cases as on 30th June     | 5,761 (+226)  |
| 7     | Discharge Rate (4/3)                      | 65.35%        |