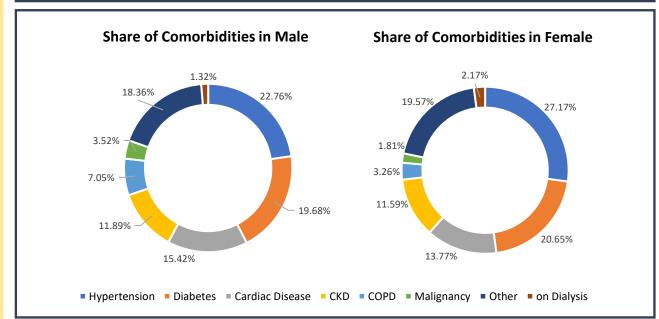

Note: All figures updated till 9AM, 30th June

#Daily increase/decrease with respect to previous day is shown as (+/-)

\*Complete analysis can be referred from **Section X**, (Page no. **5**)

|   | _ |  |
|---|---|--|
| П | П |  |
| П | П |  |