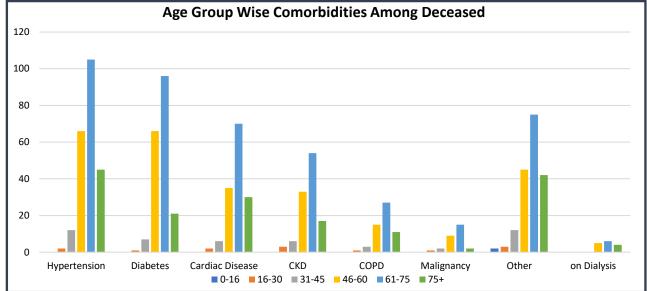

Note: All figures updated till 9AM, 30th June

#Daily increase/decrease with respect to previous day is shown as (+/-)

\*Complete analysis can be referred from **Section X**, (Page no. **5**)

|   | _ |  |
|---|---|--|
| П | П |  |
| П | П |  |