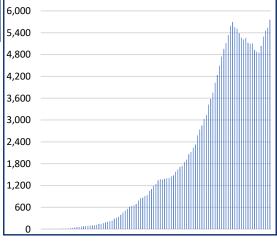

# DAILY CUMULATIVE ACTIVE COVID-19 CASES

17<sup>th</sup> March to 30<sup>th</sup> June