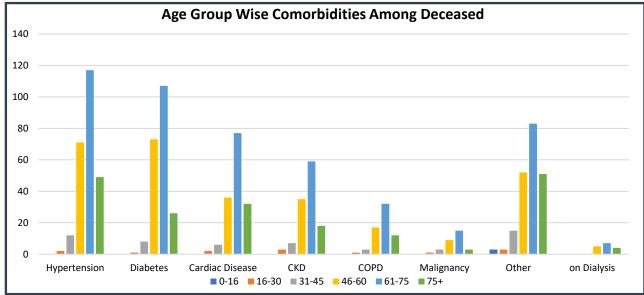

#### Active COVID-19 Cases as on 3<sup>rd</sup> July: 6,200

| ı               |  |
|-----------------|--|
| COVID 19 STATUS |  |

| S. No | Subject                                              | Number        |
|-------|------------------------------------------------------|---------------|
| 1     | Total COVID-19 Cases till 2nd July                   | 19,819        |
| 2     | New COVID-19 Cases on 3 <sup>rd</sup> July           | 669           |
| 3     | Total COVID-19 Cases till 3 <sup>rd</sup> July (1+2) | 20,488        |
| 4     | Total Discharged                                     | 13,571 (+534) |
| 5     | Total Deaths as on 3 <sup>rd</sup> July*             | 717 (+18)     |
| 6     | Active COVID-19 Cases as on 3 <sup>rd</sup> July     | 6,200 (+117)  |
| 7     | Discharge Rate (4/3)                                 | 66.23%        |

Note: All figures updated till 9AM, 3rd July

#Daily increase/decrease with respect to previous day is shown as (+/-)

\*Complete analysis can be referred from **Section X**, (Page no. **5**)

| п | п |  |
|---|---|--|
| ш | П |  |
|   |   |  |