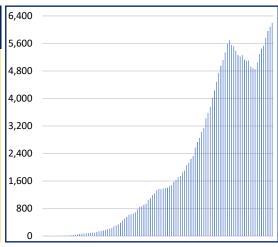

#District Wise data is subject to verification and may change #Daily increase/decrease with respect to previous day is in superscript as +/- (Eg: +4)

DAILY CUMULATIVE ACTIVE COVID-19 CASES

17th March to 3rd July

17<sup>th</sup> March to 3<sup>rd</sup> July