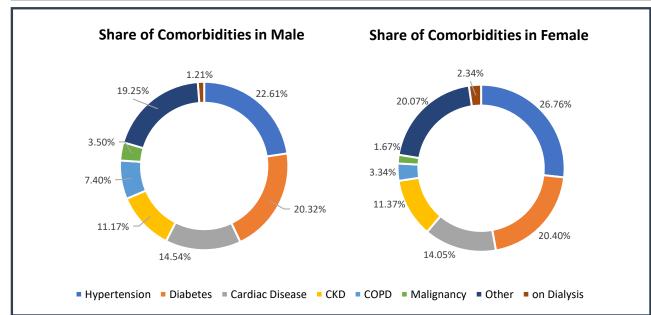

#### Active COVID-19 Cases as on 3<sup>rd</sup> July: 6,200

| ı               |  |
|-----------------|--|
| COVID 19 STATUS |  |

| S. No | Subject                                              | Number        |
|-------|------------------------------------------------------|---------------|
| 1     | Total COVID-19 Cases till 2nd July                   | 19,819        |
| 2     | New COVID-19 Cases on 3 <sup>rd</sup> July           | 669           |
| 3     | Total COVID-19 Cases till 3 <sup>rd</sup> July (1+2) | 20,488        |
| 4     | Total Discharged                                     | 13,571 (+534) |
| 5     | Total Deaths as on 3 <sup>rd</sup> July*             | 717 (+18)     |
| 6     | Active COVID-19 Cases as on 3 <sup>rd</sup> July     | 6,200 (+117)  |
| 7     | Discharge Rate (4/3)                                 | 66.23%        |

Note: All figures updated till 9AM, 3rd July

#Daily increase/decrease with respect to previous day is shown as (+/-)

\*Complete analysis can be referred from **Section X**, (Page no. **5**)

| п | п |  |
|---|---|--|
| ш | П |  |
|   |   |  |