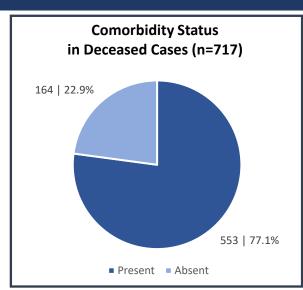

| 40             | TRUENAT           | 19-Jun          |
| 51     | Anandaloke Sonoscan, Siliguri                                        | 56             | TRUENAT           | 27-Jun          |
| 52     | Samples Tested in Labs Outside the State                             |                | RT-PCR            | -<br>-          |
| J2     | TOTAL                                                                | 2,119          | NI-FCN            | -               |
|        | IUIAL vargae tests per CRNAAT and TRUENAT machines are 22 per day of | 5,19,054       | <u> </u>          |                 |

Note: Average tests per CBNAAT and TRUENAT machines are 32 per day and 16 per day respectively



#### WEST BENGAL COVID-19 HEALTH BULLETIN - 3rd JULY 2020











#### WEST BENGAL COVID-19 HEALTH BULLETIN - 3rd JULY 2020

| 3/ |  |
|----|--|
|    |  |

**EQUIPMENT SUPPLY** 

| S. No | Equipment                  | Ordered by<br>State Govt. | Received<br>Yesterday | Total Received by State Govt. | Order<br>Pending |
|-------|----------------------------|---------------------------|-----------------------|-------------------------------|------------------|
| 1     | PPEs                       | 23.60 L                   | 10,000                | 15.87 L                       | 7.73 L           |
| 2     | N95/FFP2 Masks             | 37.50 L                   | 10,000                | 9.23 L                        | 28.27 L          |
| 3     | Regular Masks              | 49.50 L                   | 40,000                | 36.08 L