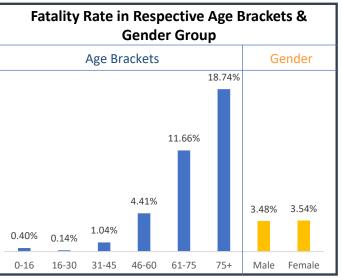

#### Active COVID-19 Cases as on 3<sup>rd</sup> July: 6,200

| ı               |  |
|-----------------|--|
| COVID 19 STATUS |  |

| S. No | Subject                                              | Number        |
|-------|------------------------------------------------------|---------------|
| 1     | Total COVID-19 Cases till 2nd July                   | 19,819        |
| 2     | New COVID-19 Cases on 3 <sup>rd</sup> July           | 669           |
| 3     | Total COVID-19 Cases till 3 <sup>rd</sup> July (1+2) | 20,488        |
| 4     | Total Discharged                                     | 13,571 (+534) |
| 5     | Total Deaths as on 3 <sup>rd</sup> July*             | 717 (+18)     |
| 6     | Active COVID-19 Cases as on 3 <sup>rd</sup> July     | 6,200 (+117)  |
| 7     | Discharge Rate (4/3)                                 | 66.23%        |

Note: All figures updated till 9AM, 3rd July

#Daily increase/decrease with respect to previous day is shown as (+/-)

\*Complete analysis can be referred from **Section X**, (Page no. **5**)

| п | п |  |
|---|---|--|
| ш | П |  |
|   |   |  |