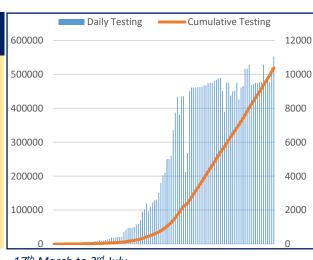

TESTING SNAPSHOT

| S. No | Subject                                                        | Number   |
|-------|----------------------------------------------------------------|----------|
| 1     | Samples Tested till 2 <sup>nd</sup> July                       | 5,08,001 |
| 2     | Samples Tested on 3 <sup>rd</sup> July                         | 11,053   |
| 3     | Total Number of Samples Tested till 3 <sup>rd</sup> July (1+2) | 5,19,054 |
| 4     | Tests per Million population                                   | 5,767    |
| 5     | % of Positive Cases out of Samples Tested                      | 3.95%    |
| 6     | Total Testing Laboratories*                                    | 51       |
| 7     | Testing Laboratories added this week                           | 0        |
| 8     | Testing Laboratories pending approval                          | 1        |

<sup>\*</sup>Detailed breakup of these laboratories is given on Page 4

| ı |   |   | ı |  |
|---|---|---|---|--|
| П | ı | ı | ı |  |
| П |   | ı | П |  |

INFRASTRUCTURE DETAILS

| S. No | Subject                                                            | Number |
|-------|--------------------------------------------------------------------|--------|
| 1     | Total Number of Hospitals dedicated for treating COVID-19          | 79     |
| 2     | Total Number of Govt. Hospitals dedicated for treating COVID-19    | 26     |
| 3     | Total Number of Pvt. Hospitals requisitioned for treating COVID-19 | 53     |
| 4     | Total Number of earmarked COVID-19 Beds                            | 10,594 |
| 5     | % Occupancy in COVID Beds                                          | 23.25% |
| 6     | Total ICU Beds in the COVID Hospitals                              | 948    |
| 7     | Total Number of Ventilators in the COVID Hospitals                 | 395    |