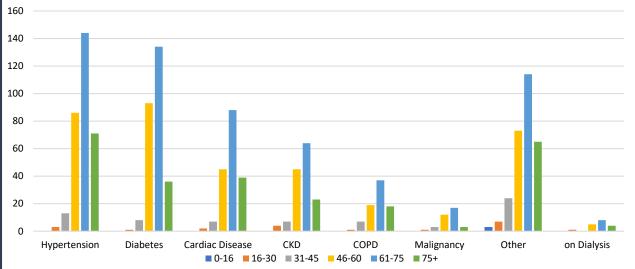

#### Active COVID-19 Cases as on 9th July: 8,231

| S. No | Subject                                              | Number        |
|-------|------------------------------------------------------|---------------|
| 1     | Total COVID-19 Cases till 8th July                   | 24,823        |
| 2     | New COVID-19 Cases on 9 <sup>th</sup> July           | 1,088         |
| 3     | Total COVID-19 Cases till 9 <sup>th</sup> July (1+2) | 25,911        |
| 4     | Total Discharged                                     | 16,826 (+535) |
| 5     | Total Deaths as on 9 <sup>th</sup> July*             | 854 (+27)     |
| 6     | Active COVID-19 Cases as on 9th July                 | 8,231 (+526)  |
| 7     | Discharge Rate (4/3)                                 | 64.93%        |

Note: All figures updated till 9AM, 9th July

#Daily increase/decrease with respect to previous day is shown as (+/-)

\*Complete analysis can be referred from Section X, (Page no. 5)

| S. No | Subject                                                        | Number   |
|-------|----------------------------------------------------------------|----------|
| 1     | Samples Tested till 8th July                                   | 5,72,523 |
| 2     | Samples Tested on 9th July                                     | 10,805   |
| 3     | Total Number of Samples Tested till 9 <sup>th</sup> July (1+2) | 5,83,328 |
| 4     | Tests per Million population                                   | 6,481    |
| 5     | % of Positive Cases out of Samples Tested                      | 4.44%    |
| 6     | Total Testing Laboratories*                                    | 52       |
| 7     | Testing Laboratories added this week                           | 1        |
| 8     | Testing Laboratories pending approval                          | 1        |