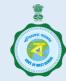

Note: All figures updated till 9AM, 9th July

#Daily increase/decrease with respect to previous day is shown as (+/-)

\*Complete analysis can be referred from Section X, (Page no. 5)

| S. No | Subject                                                        | Number   |
|-------|----------------------------------------------------------------|----------|
| 1     | Samples Tested till 8th July                                   | 5,72,523 |
| 2     | Samples Tested on 9th July                                     | 10,805   |
| 3     | Total Number of Samples Tested till 9 <sup>th</sup> July (1+2) | 5,83,328 |
| 4     | Tests per Million population                                   | 6,481    |
| 5     | % of Positive Cases out of Samples Tested                      | 4.44%    |
| 6     | Total Testing Laboratories*                                    | 52       |
| 7     | Testing Laboratories added this week                           | 1        |
| 8     | Testing Laboratories pending approval                          | 1        |