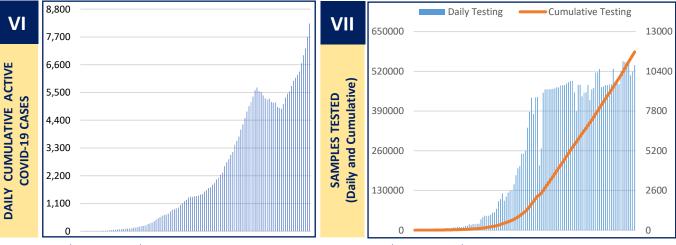

#### Active COVID-19 Cases as on 9th July: 8,231

| S. No | Subject                                              | Number        |
|-------|------------------------------------------------------|---------------|
| 1     | Total COVID-19 Cases till 8th July                   | 24,823        |
| 2     | New COVID-19 Cases on 9 <sup>th</sup> July           | 1,088         |
| 3     | Total COVID-19 Cases till 9 <sup>th</sup> July (1+2) | 25,911        |
| 4     | Total Discharged                                     | 16,826 (+535) |
| 5     | Total Deaths as on 9 <sup>th</sup> July*             | 854 (+27)     |
| 6     | Active COVID-19 Cases as on 9th July                 | 8,231 (+526)  |
| 7     | Discharge Rate (4/3)                                 | 64.93%        |

Note: All figures updated till 9AM, 9th July

#Daily increase/decrease with respect to previous day is shown as (+/-)

\*Complete analysis can be referred from Section X, (Page no. 5)

| S. No | Subject                                                        | Number   |
|-------|----------------------------------------------------------------|----------|
| 1     | Samples Tested till 8th July                                   | 5,72,523 |
| 2     | Samples Tested on 9th July                                     | 10,805   |
| 3     | Total Number of Samples Tested till 9 <sup>th</sup> July (1+2) | 5,83,328 |
| 4     | Tests per Million population                                   | 6,481    |
| 5     | % of Positive Cases out of Samples Tested                      | 4.44%    |
| 6     | Total Testing Laboratories*                                    | 52       |
| 7     | Testing Laboratories added this week                           | 1        |
| 8     | Testing Laboratories pending approval                          | 1        |