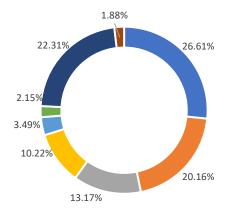

### WEST BENGAL COVID-19 HEALTH BULLETIN - 9th JULY 2020

|                                | 1     | 2                 | 3                        | 4                      | 5                  | 6 = 3-4-5               | 7                     |
|--------------------------------|-------|-------------------|--------------------------|------------------------|--------------------|-------------------------|-----------------------|
| V                              | S. No | District          | Total Cases              | Total<br>Discharged    | Total Deaths       | Total Active<br>Cases   | Last Reported<br>Case |
|                                | 1     | Alipurduar        | 191                      | 184                    | 0                  | 7                       | 7-July                |
|                                | 2     | Coochbehar        | 312                      | 305                    | 0                  | 7                       | 7-July                |
|                                | 3     | Darjeeling        | 736 <sup>+20</sup>       | 487 <sup>+5</sup>      | 12 <sup>+2</sup>   | 237 <sup>+13</sup>      | 8-July                |
|                                | 4     | Kalimpong         | 56                       | 52                     | 1                  | 3                       | 3-July                |
|                                | 5     | Jalpaiguri        | 458 <sup>+34</sup>       | 346 <sup>+1</sup>      | 3                  | 109 <sup>+33</sup>      | 8-July                |
|                                | 6     | Uttar Dinajpur    | 350                      | 296                    | 1                  | 53                      | 7-July                |
|                                | 7     | Dakshin Dinajpur  | 284 <sup>+31</sup>       | 214                    | 1 <sup>+1</sup>    | 69 <sup>+30</sup>       | 8-July                |
|                                | 8     | Malda             | 1002 <sup>+48</sup>      | 661                    | 6                  | 335 <sup>+48</sup>      | 8-July                |
| **                             | 9     | Murshidabad       | 309 <sup>+9</sup>        | 230 <sup>+8</sup>      | 4                  | 75 <sup>+1</sup>        | 8-July                |
| DISTRICT SNAPSHOT <sup>#</sup> | 10    | Nadia             | 386 <sup>+1</sup>        | 306 <sup>+8</sup>      | 8                  | 72 <sup>-7</sup>        | 8-July                |
|                                | 11    | Birbhum           | 323 <sup>+7</sup>        | 300 <sup>+9</sup>      | 3                  | 20 <sup>-2</sup>        | 8-July                |
|                                | 12    | Purulia           | 115 <sup>+1</sup>        | 90 <sup>+2</sup>       | 0                  | <b>25</b> <sup>-1</sup> | 8-July                |
|                                | 13    | Bankura           | 297 <sup>+11</sup>       | 245 <sup>+7</sup>      | 0                  | 52 <sup>+4</sup>        | 8-July                |
|                                | 14    | Jhargram          | 25                       | 19                     | 0                  | 6                       | 5-July                |
|                                | 15    | Paschim Medinipur | 437 <sup>+10</sup>       | 364 <sup>+8</sup>      | 7                  | 66 <sup>+2</sup>        | 8-July                |
|                                | 16    | Purba Medinipur   | 469 <sup>+11</sup>       | 320 <sup>+11</sup>     | 7                  | 142                     | 8-July                |
|                                | 17    | Purba Bardhaman   | 211 <sup>+9</sup>        | 167 <sup>+2</sup>      | 3                  | 41 <sup>+7</sup>        | 8-July                |
|                                | 18    | Paschim Bardhaman | 173 <sup>+2</sup>        | 134                    | 5                  | 34 <sup>+2</sup>        | 8-July                |
|                                | 19    | Howrah            | 3,565 <sup>+167</sup>    | 2,462 <sup>+47</sup>   | 117 <sup>+3</sup>  | 986 <sup>+117</sup>     | 8-July                |
|                                | 20    | Hooghly           | 1,347 <sup>+53</sup>     | 959 <sup>+37</sup>     | 28                 | 360 <sup>+16</sup>      | 8-July                |
|                                | 21    | North 24 Parganas | 4,617 <sup>+264</sup>    | 2,622 <sup>+121</sup>  | 150 <sup>+6</sup>  | 1,845 <sup>+137</sup>   | 8-July                |
|                                | 22    | South 24 Parganas | 1,814 <sup>+88</sup>     | 999 <sup>+56</sup>     | 38 <sup>+2</sup>   | 777 <sup>+30</sup>      | 8-July                |
|                                | 23    | Kolkata           | 8,368 <sup>+322</sup>    | 5,001 <sup>+213</sup>  | 457 <sup>+13</sup> | 2,910 <sup>+96</sup>    | 8-July                |
|                                | 24    | Other State       | 66                       | 63                     | 3                  | 0                       | 6-Jun                 |
|                                |       | TOTAL             | 25,911 <sup>+1,088</sup> | 16,826 <sup>+535</sup> | 854 <sup>+27</sup> | 8,231 <sup>+526</sup>   |                       |

#District Wise data is subject to verification and may change

#Daily increase/decrease with respect to previous day is in superscript as +/- (Eg:  $^{+4}$ )

17<sup>th</sup> March to 9<sup>th</sup> July

17th March to 9th July