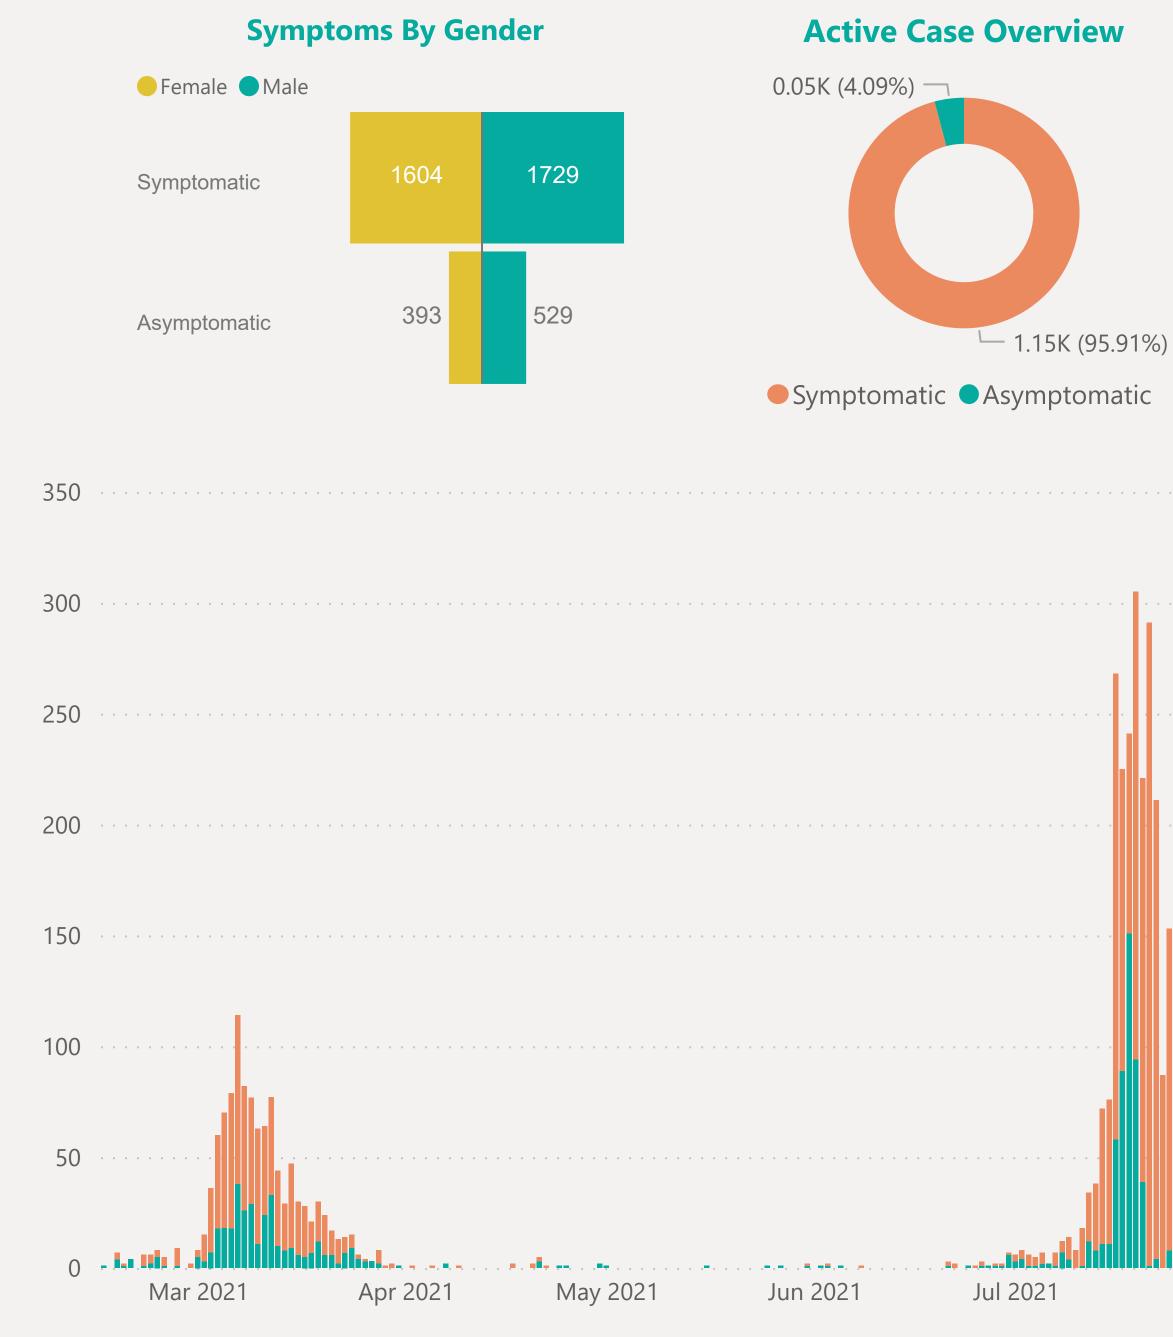

#### **EXPLANATION OF TERMS**

**Asymptomatic:** Case does not display expected symptoms of Covid19

Symptomatic: Case displays expected symptoms of Covid19

**Symptoms By Age** 

Asymptomatic Symptomatic