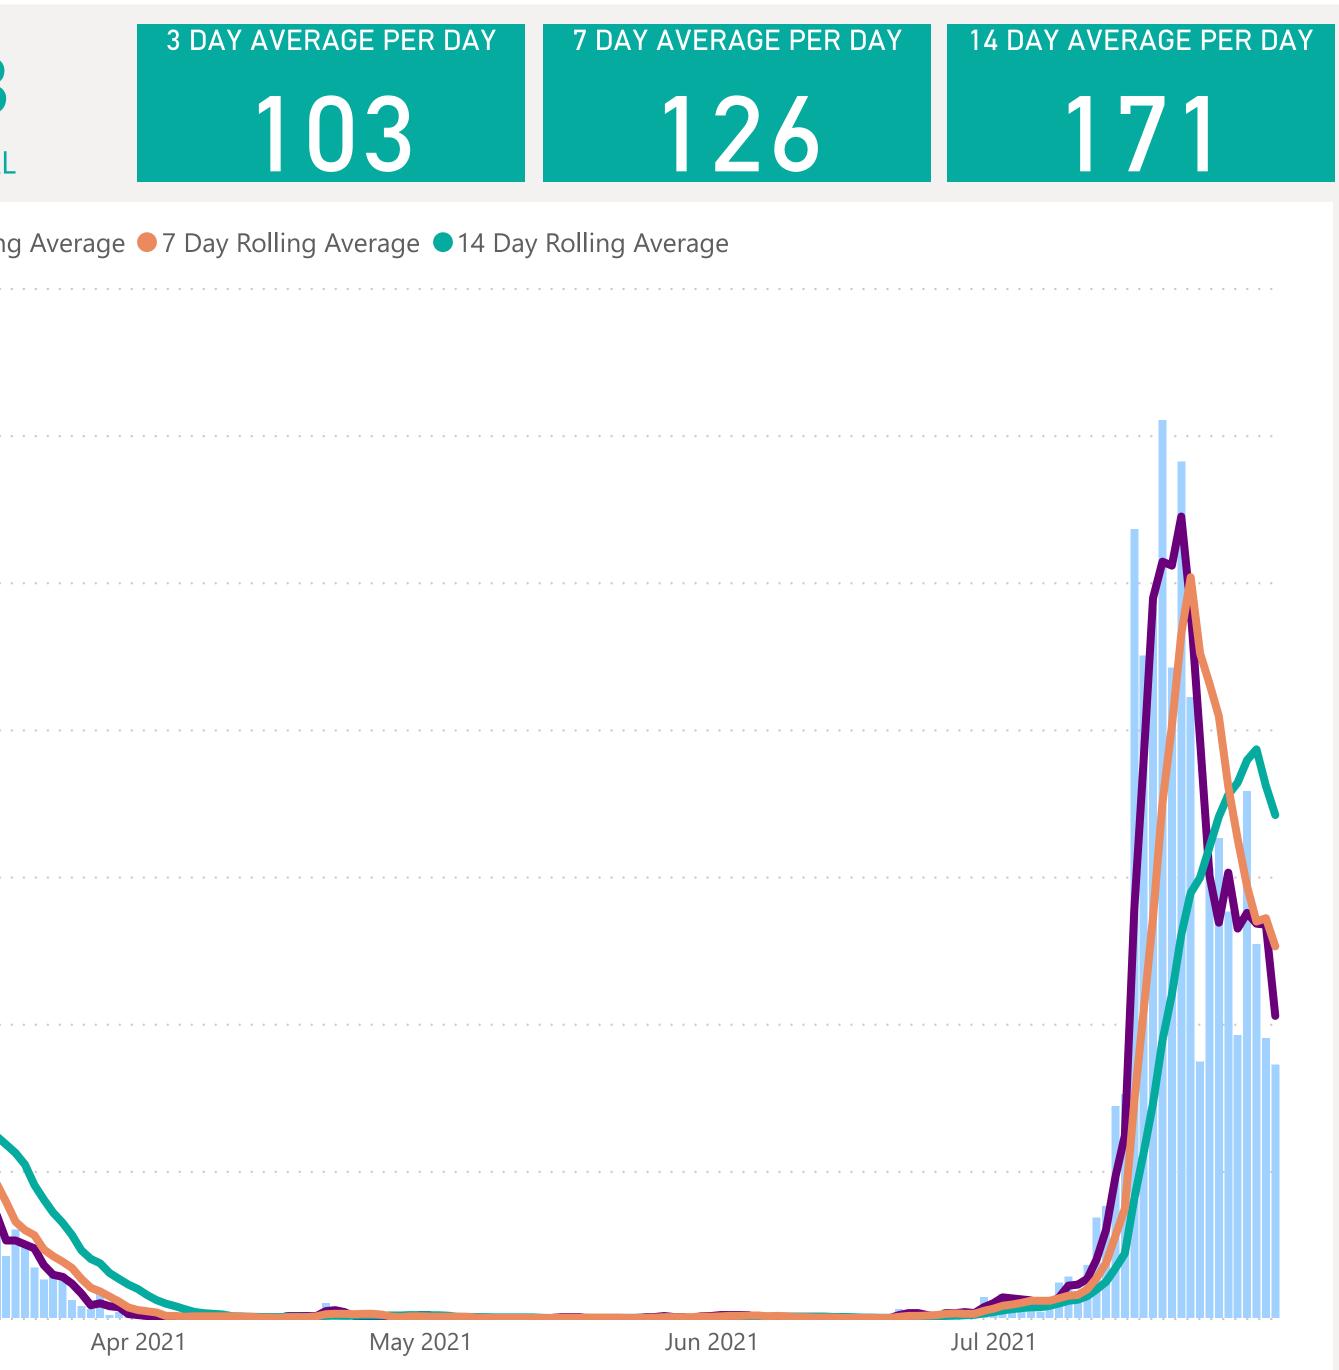

# Rolling Averages

### Default Date Range: 15th Feb 2021 to present

Data Last Refreshed 01/08/2021 at 15:14 [BST]

V2.5

# **2393** 14 DAY TOTAL

| Cas | ses | Per | Day | •3    | Day   | Rolling |
|-----|-----|-----|-----|-------|-------|---------|
|     |     |     |     |       |       |         |
| 300 |     |     |     |       |       |         |
| 250 |     |     |     |       |       |         |
| 200 |     |     |     |       |       |         |
| 150 |     |     |     |       | ••••• |         |
| 100 |     |     |     |       | ß     |         |
| 50  |     |     |     |       |       |         |
| 0   | -   |     | Ma  | r 202 | 1     |         |
|     |     |     |     |       |       |         |