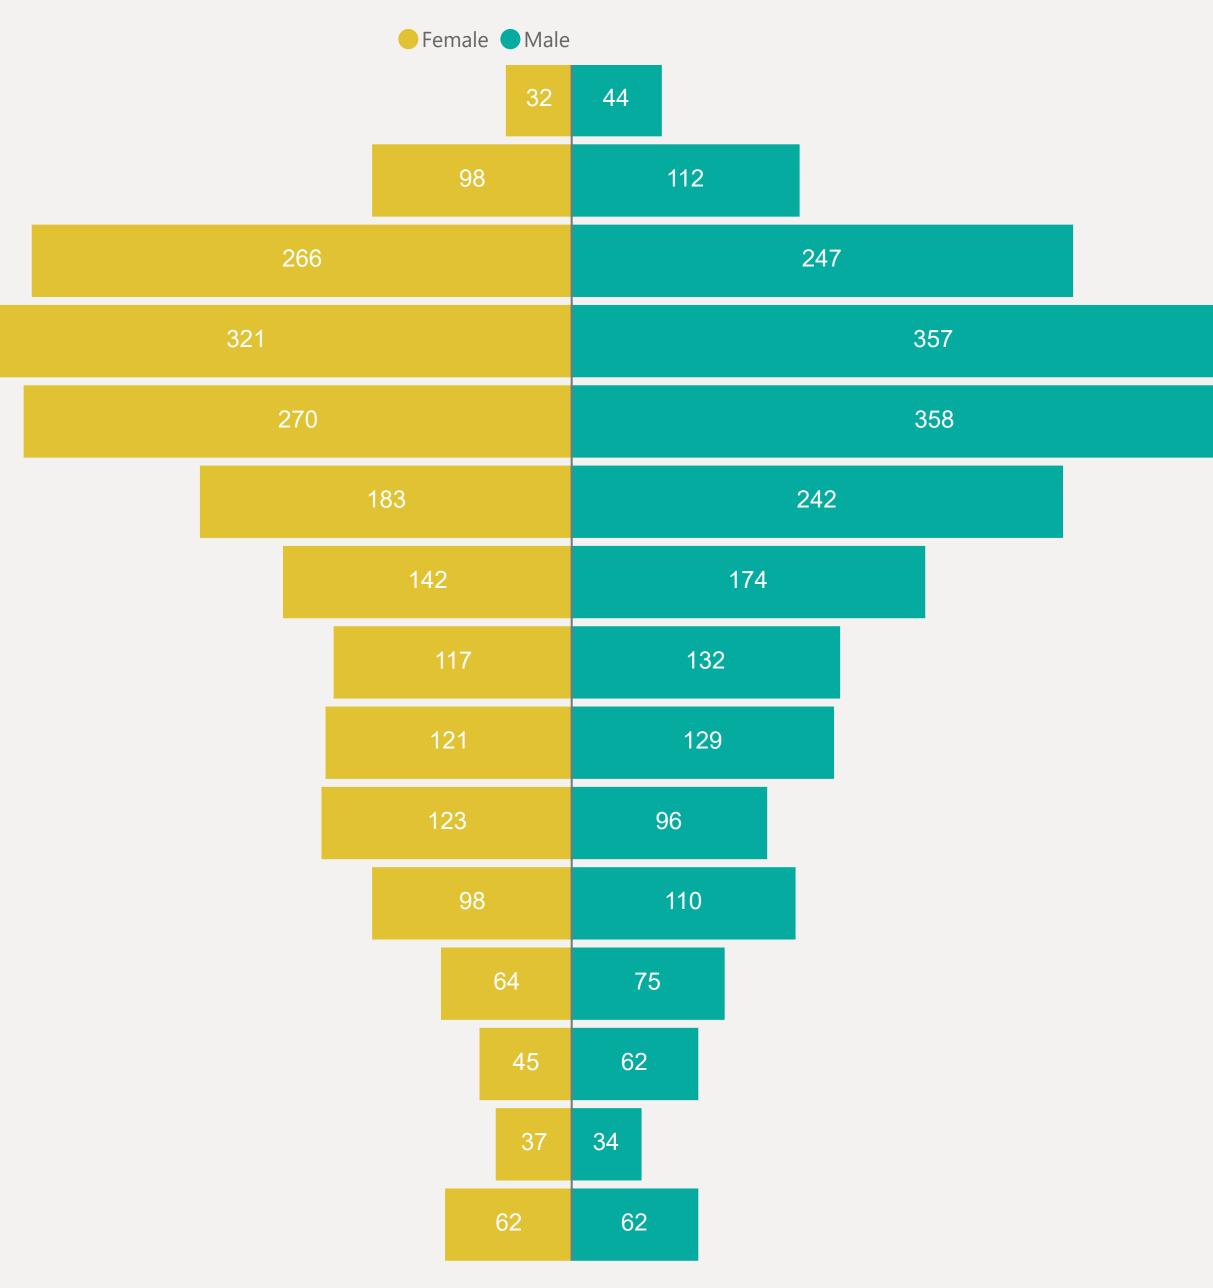

# Age & Gender Profile

15th Feb 2021 to present

0 - 4 Yrs

5 - 9 Yrs

10 - 14 Yrs

15 - 19 Yrs

20 - 24 Yrs

25 - 29 Yrs

30 - 34 Yrs

35 - 39 Yrs

40 - 44 Yrs

45 - 49 Yrs

50 - 54 Yrs

55 - 59 Yrs

60 - 64 Yrs

65 - 69 Yrs

70+ Yrs

Data Last Refreshed 01/08/2021 at 15:14 [BST] V2.5