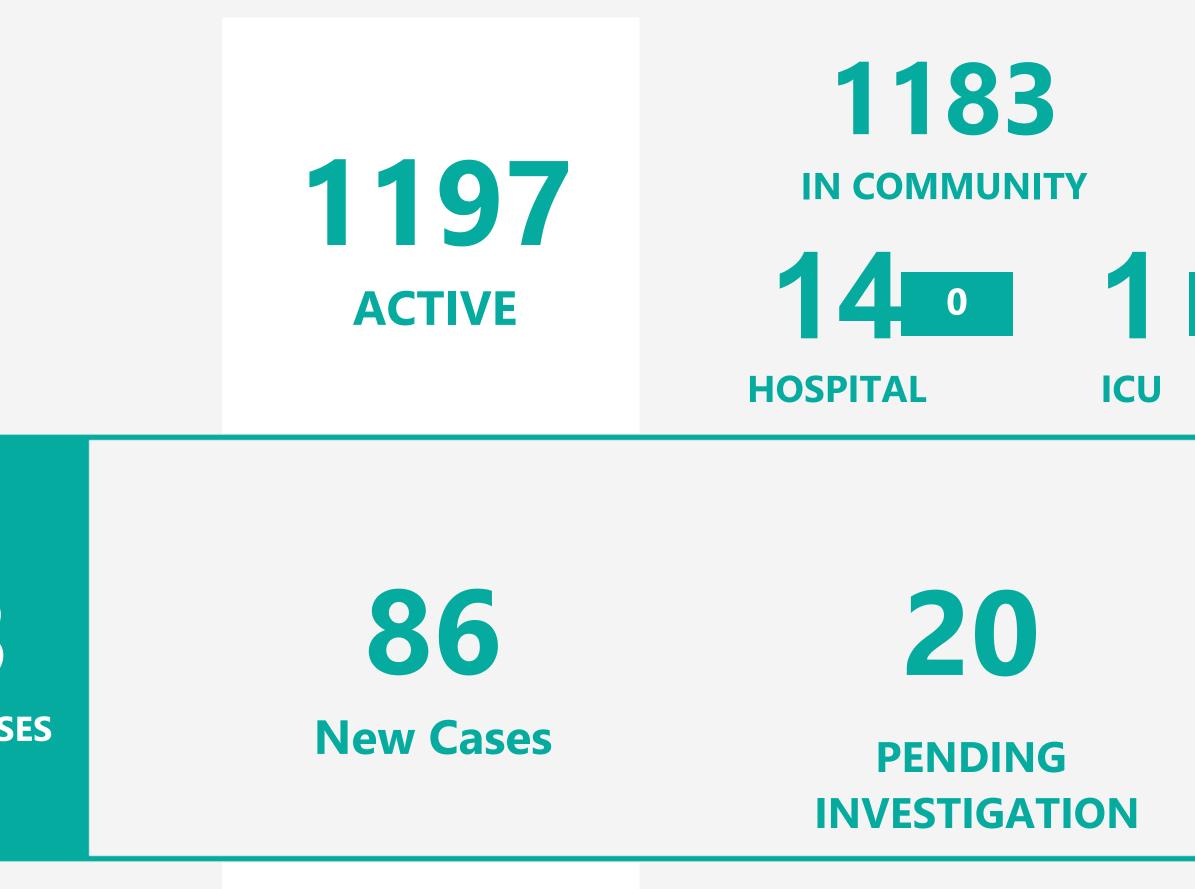

#### **EXPLANATION OF TERMS**

**Investigated Cases:** case information included in this dashboard.

**New Cases:** cases detected by swab testing. Not all of these cases are represented in the other figures in this dashboard.

**Pending Investigation:** case information not yet available for this dashboard.

**In Community:** represents all cases from travel, known and unknown source who are now isolating at home and not in hospital.

### **4383** INVESTIGATED CASES

Data Last Refreshed 01/08/2021 at 15:14 [BST]

V2.5

3186

**CLOSED** 

**3180** RECOVERED

> **5** DEATHS

## Case Breakdown

### Default Date Range: 15th Feb 2021 to present

#### **EXPLANATION OF TERMS**

Active: Cases currently being monitored by Contact Tracing From Travel: Cases identified during isolation following Travel **Known Source:** Cases with links to another known local case **Unknown Source:** Cases with no links to another known local case. Commonly referred to as "Community Spread" Pending Analysis: Contact Tracing have not completed investigation to determine source of infection

|           |                                                       |                                            |                  | LOCALLY      | ACQUIRED       |           |
|-----------|-------------------------------------------------------|--------------------------------------------|------------------|--------------|----------------|-----------|
|           | First Case in<br>Selected Range                       | ACTIVE CASES 1197                          | FROM TRAVEL      | KNOWN SOURCE | UNKNOWN SOURCE |           |
|           | 15 February 2021                                      | total cases 4383                           | FROM TRAVEL      | KNOWN SOURCE | UNKNOWN SOURCE | PENDING A |
| Da<br>350 | aily Cases <ul> <li>Locally Acquired(Linke</li> </ul> | ed) <ul> <li>Locally Acquired (</li> </ul> | Unknown) •Travel |              |                |           |
| 300       |                                                       |                                            |                  |              |                |           |
| 250       |                                                       |                                            |                  |              |                |           |
| 200       |                                                       |                                            |                  |              |                |           |
| 150       |                                                       |                                            |                  |              |                |           |
| 100       |                                                       |                                            |                  |              |                |           |
| 50        |                                                       |                                            |                  |              |                |           |
| 0         | Mar 2021                                              | Apr 2021                                   | May 2021         | Jun 2021     | Jul 2021       |           |