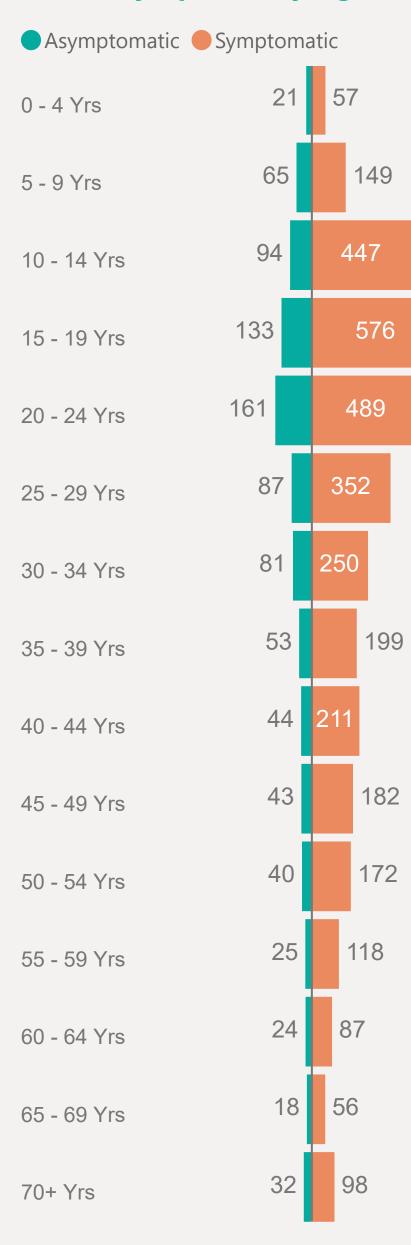

# Age & Gender Profile

15th Feb 2021 to present

0 - 4 Yrs

5 - 9 Yrs

10 - 14 Yrs

15 - 19 Yrs

20 - 24 Yrs

25 - 29 Yrs

30 - 34 Yrs

35 - 39 Yrs

40 - 44 Yrs

45 - 49 Yrs

50 - 54 Yrs

55 - 59 Yrs

60 - 64 Yrs

65 - 69 Yrs

70+ Yrs

Data Last Refreshed 01/08/2021 at 15:14 [BST] V2.5

#### **EXPLANATION OF TERMS**

**Asymptomatic:** Case does not display expected symptoms of Covid19

Symptomatic: Case displays expected symptoms of Covid19

**Symptoms By Age** 

Asymptomatic Symptomatic