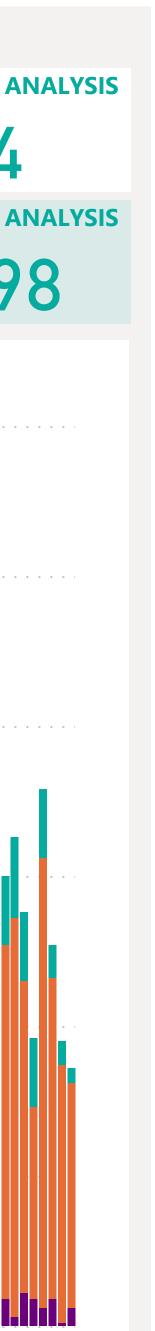

### **4383** INVESTIGATED CASES

Data Last Refreshed 01/08/2021 at 15:14 [BST]

V2.5

3186

**CLOSED** 

**3180** RECOVERED

> **5** DEATHS

|                                                                    |                         |             | LOCALLY      | Y ACQUIRED     |           |
|--------------------------------------------------------------------|-------------------------|-------------|--------------|----------------|-----------|
| First Case in<br>Selected Range                                    | ACTIVE CASES 1197       | FROM TRAVEL | KNOWN SOURCE | UNKNOWN SOURCE |           |
| 15 February 2021                                                   | total cases 4383        | FROM TRAVEL | KNOWN SOURCE | UNKNOWN SOURCE | PENDING A |
| <ul> <li>Travel Locally Acquired (Unknown)</li> <li>300</li> </ul> | Locally Acquired (Line) | nked)       |              |                |           |
| 250                                                                |                         |             |              |                |           |
| 200                                                                |                         |             |              |                |           |
| 150                                                                |                         |             |              |                |           |
| 100                                                                |                         |             |              |                |           |
| 50                                                                 |                         |             |              |                |           |
| 0 - <b> </b>                                                       | pr 2021                 | May 2021    | Jun 2021     | Jul 2021       |           |