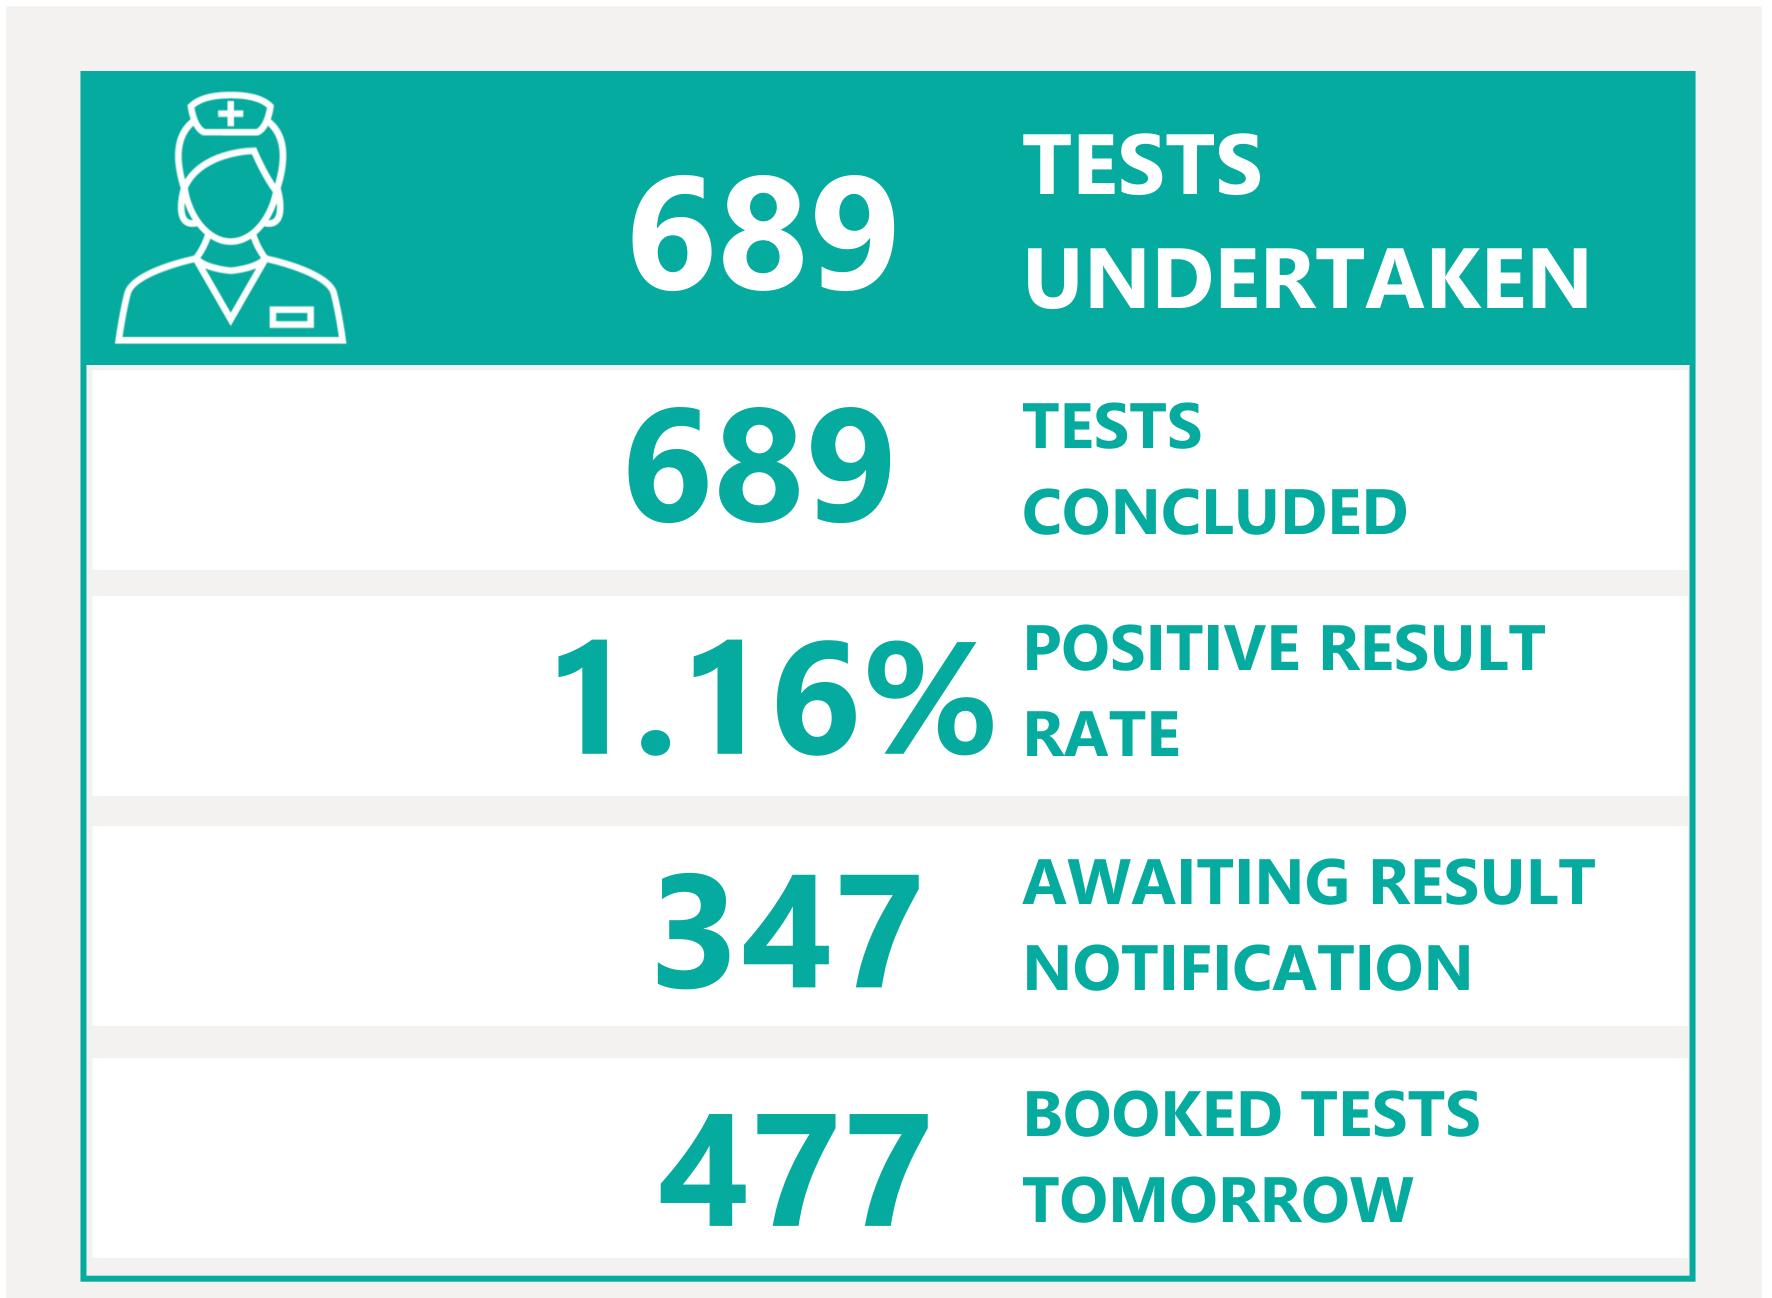

# Testing Overview

Default Date 02/07/2021

Click here to Select Date Range

### **EXPLANATION OF TERMS**

**Tests Undertaken:** Total tests carried out in date range **Tests Concluded:** Total tests where result has been determined

Positive Result Rate: Average rate of positive results in date

range

Awaiting Result Notification: Number of people waiting to

be told their result

**Booked Tests Tomorrow:** Number of pre-arranged test

bookings taking place tomorrow

Explanation: Testing data has been aggregated with case data to provide a filterable dataset that remains as accurate as possible compared to confirmed cases. This has introduced a small margin of error in total number of tests. We are working to minimise the translation error. Summary Testing data is available <a href="here">here</a>