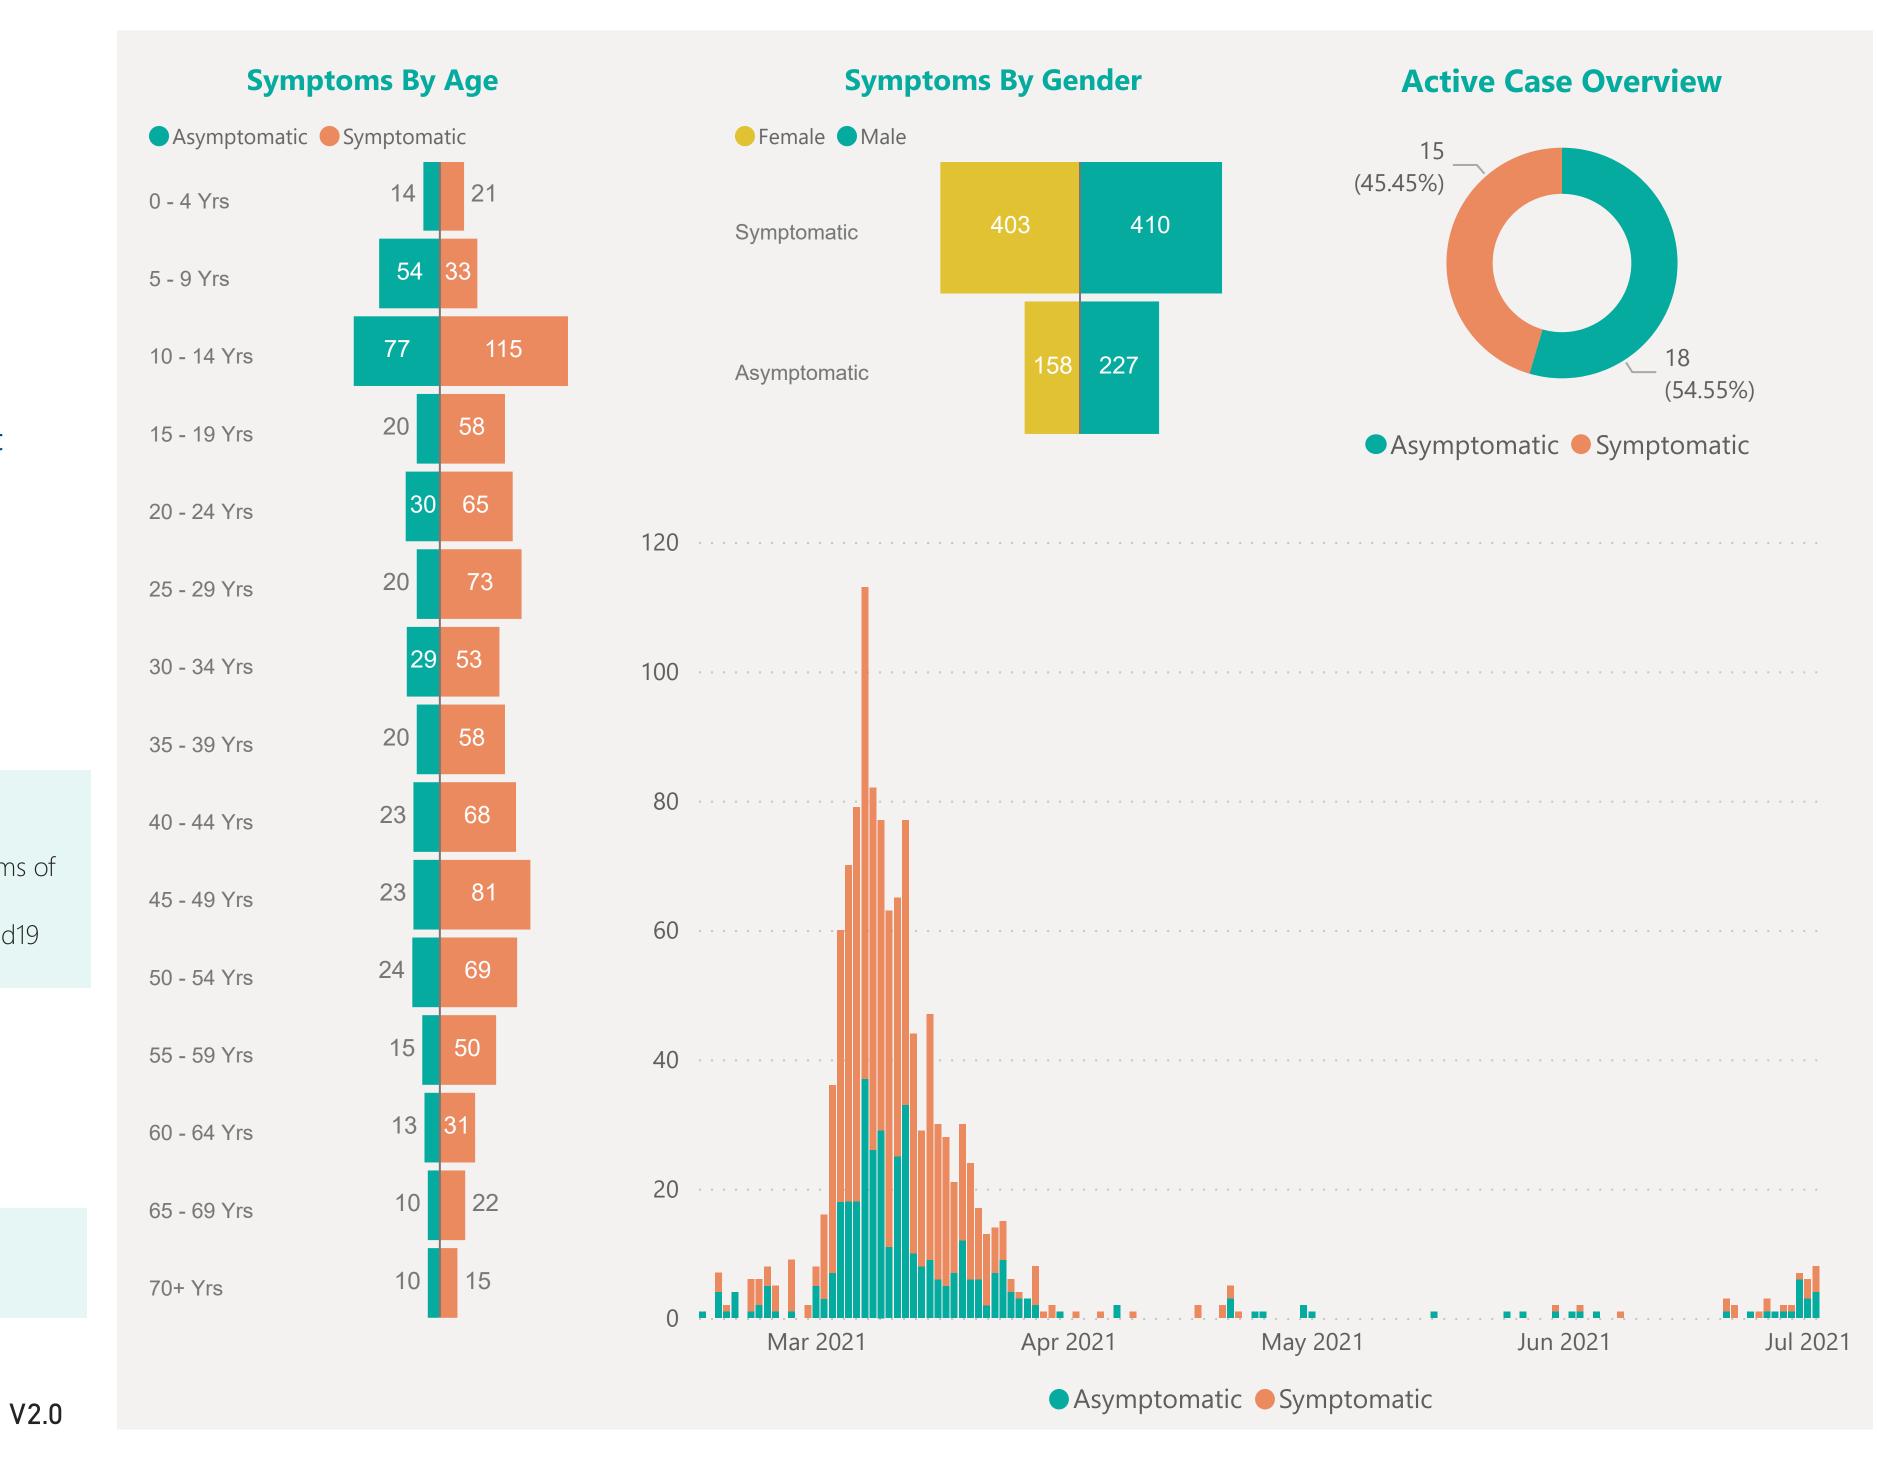

## Age & Gender Profile

15th Feb 2021 to present

## Symptoms Overview

Default Date Range: 15th Feb 2021 to present

### **EXPLANATION OF TERMS**

**Asymptomatic:** Case does not display expected symptoms of Covid19

**Symptomatic:** Case displays expected symptoms of Covid19

Last Refreshed 03/07/2021 at 14:14 pm