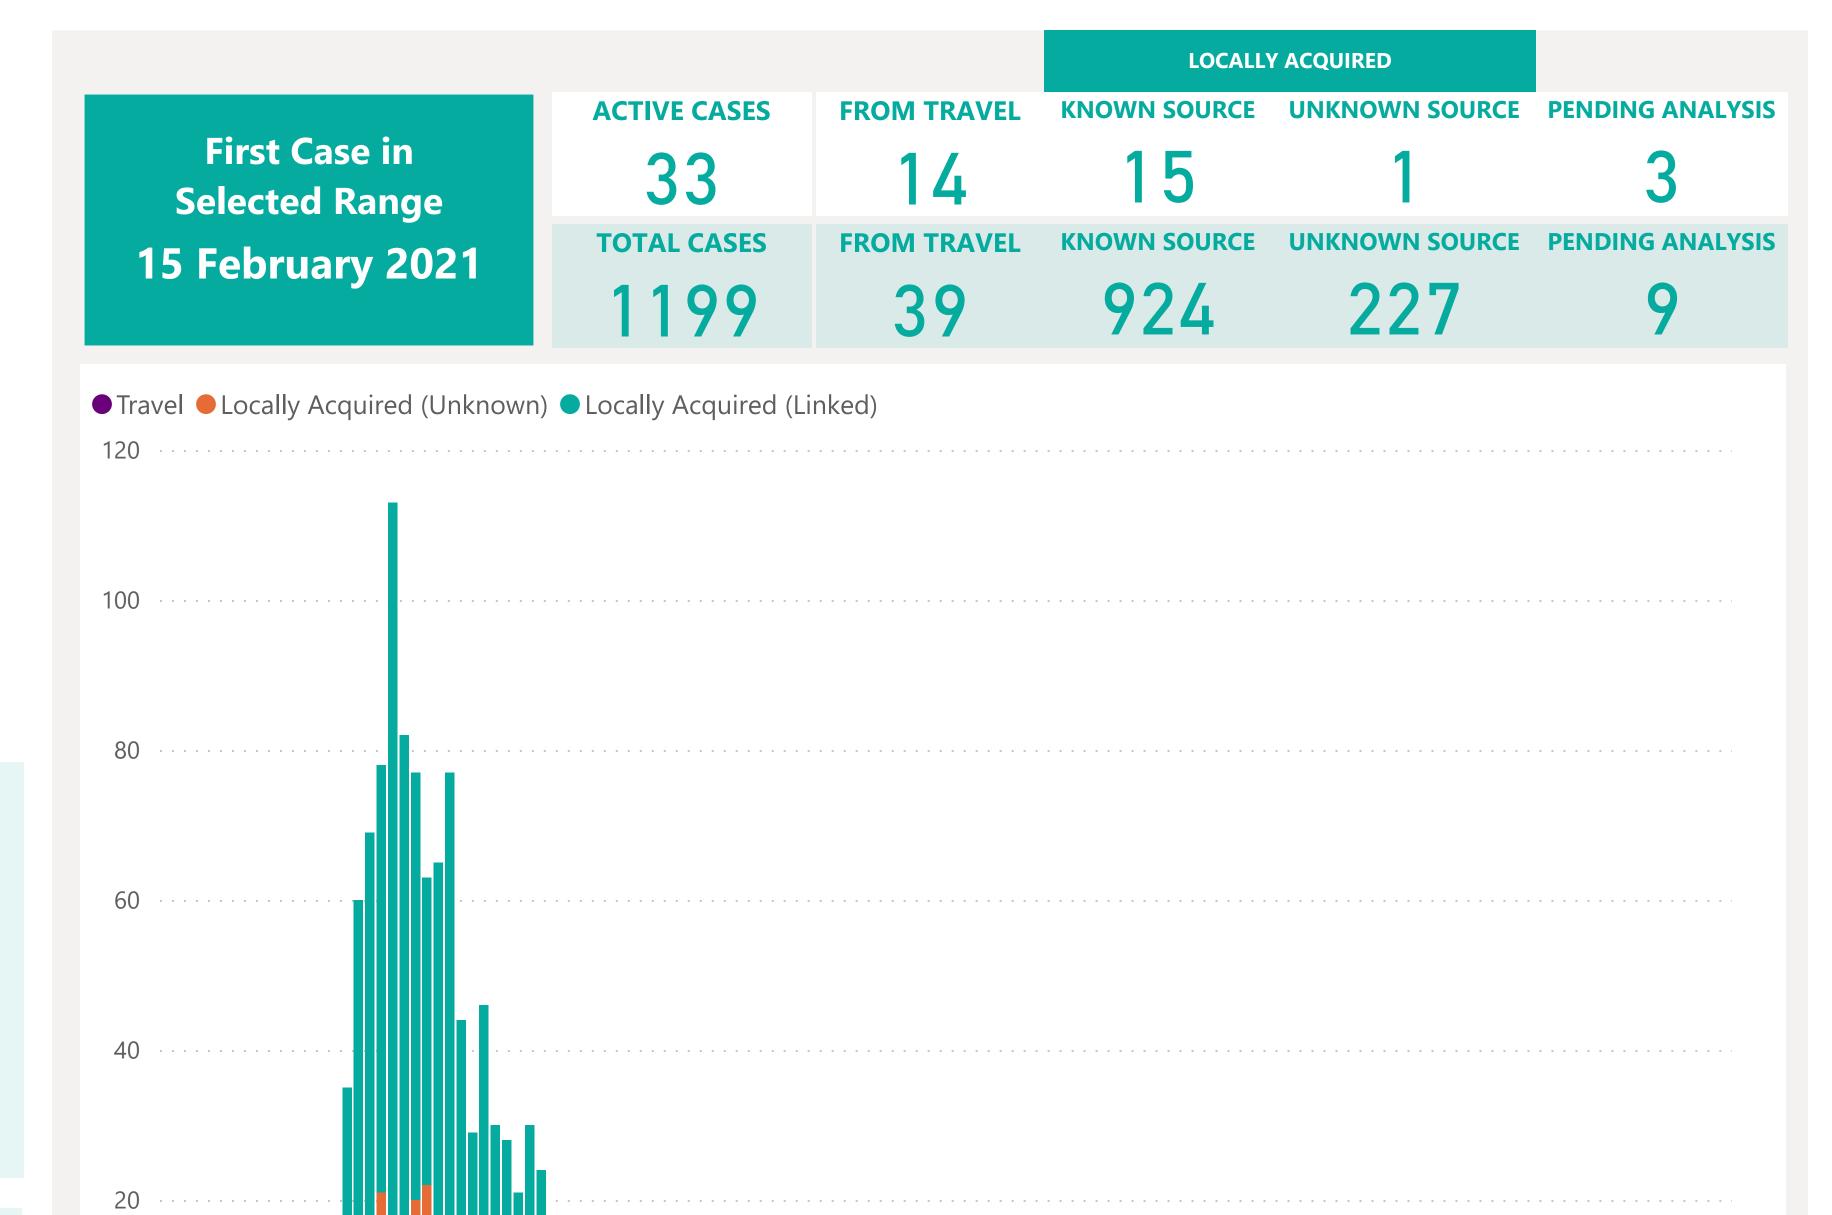

## Case Breakdown

Default Date Range: 15th Feb 2021 to present

### **EXPLANATION OF TERMS**

Active: Cases currently being monitored by Contact Tracing From Travel: Cases identified during isolation following Travel Known Source: Cases with links to another known local case Unknown Source: Cases with no links to another known local case. Commonly referred to as "Community Spread"

Pending Analysis: Contact Tracing have not completed

investigation to determine source of infection

### **EXPLANATION OF TERMS**

Active: Cases currently being monitored by Contact Tracing From Travel: Cases identified during isolation following Travel Known Source: Cases with Contact Tracing links to another known local case

Unknown Source: Cases with no links to another known local

case. commonly referred to as "Community Spread" **Pending Analysis:** Contact Tracing have not completed

investigation to determine source of infection