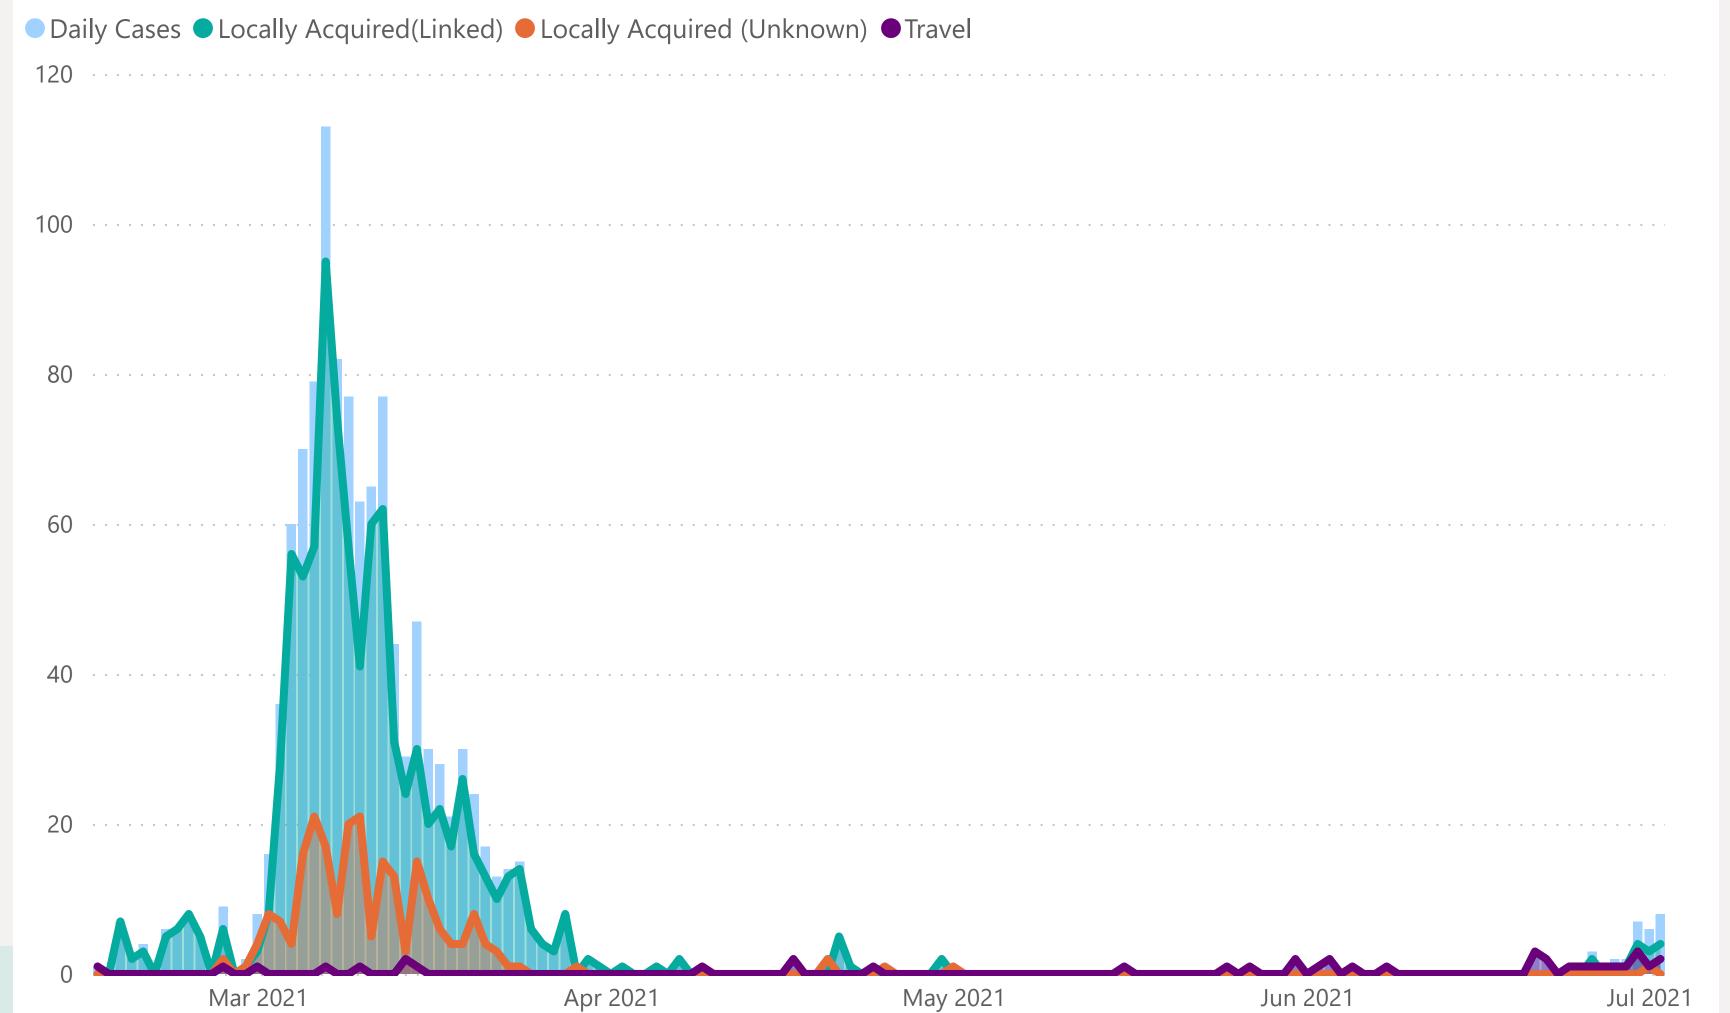

## Case Breakdown

Default Date Range: 15th Feb 2021 to present

### **EXPLANATION OF TERMS**

Active: Cases currently being monitored by Contact Tracing From Travel: Cases identified during isolation following Travel Known Source: Cases with Contact Tracing links to another known local case

Unknown Source: Cases with no links to another known local

case. commonly referred to as "Community Spread" **Pending Analysis:** Contact Tracing have not completed

investigation to determine source of infection

May 2021

Jun 2021

Jul 2021

Mar 2021

Apr 2021