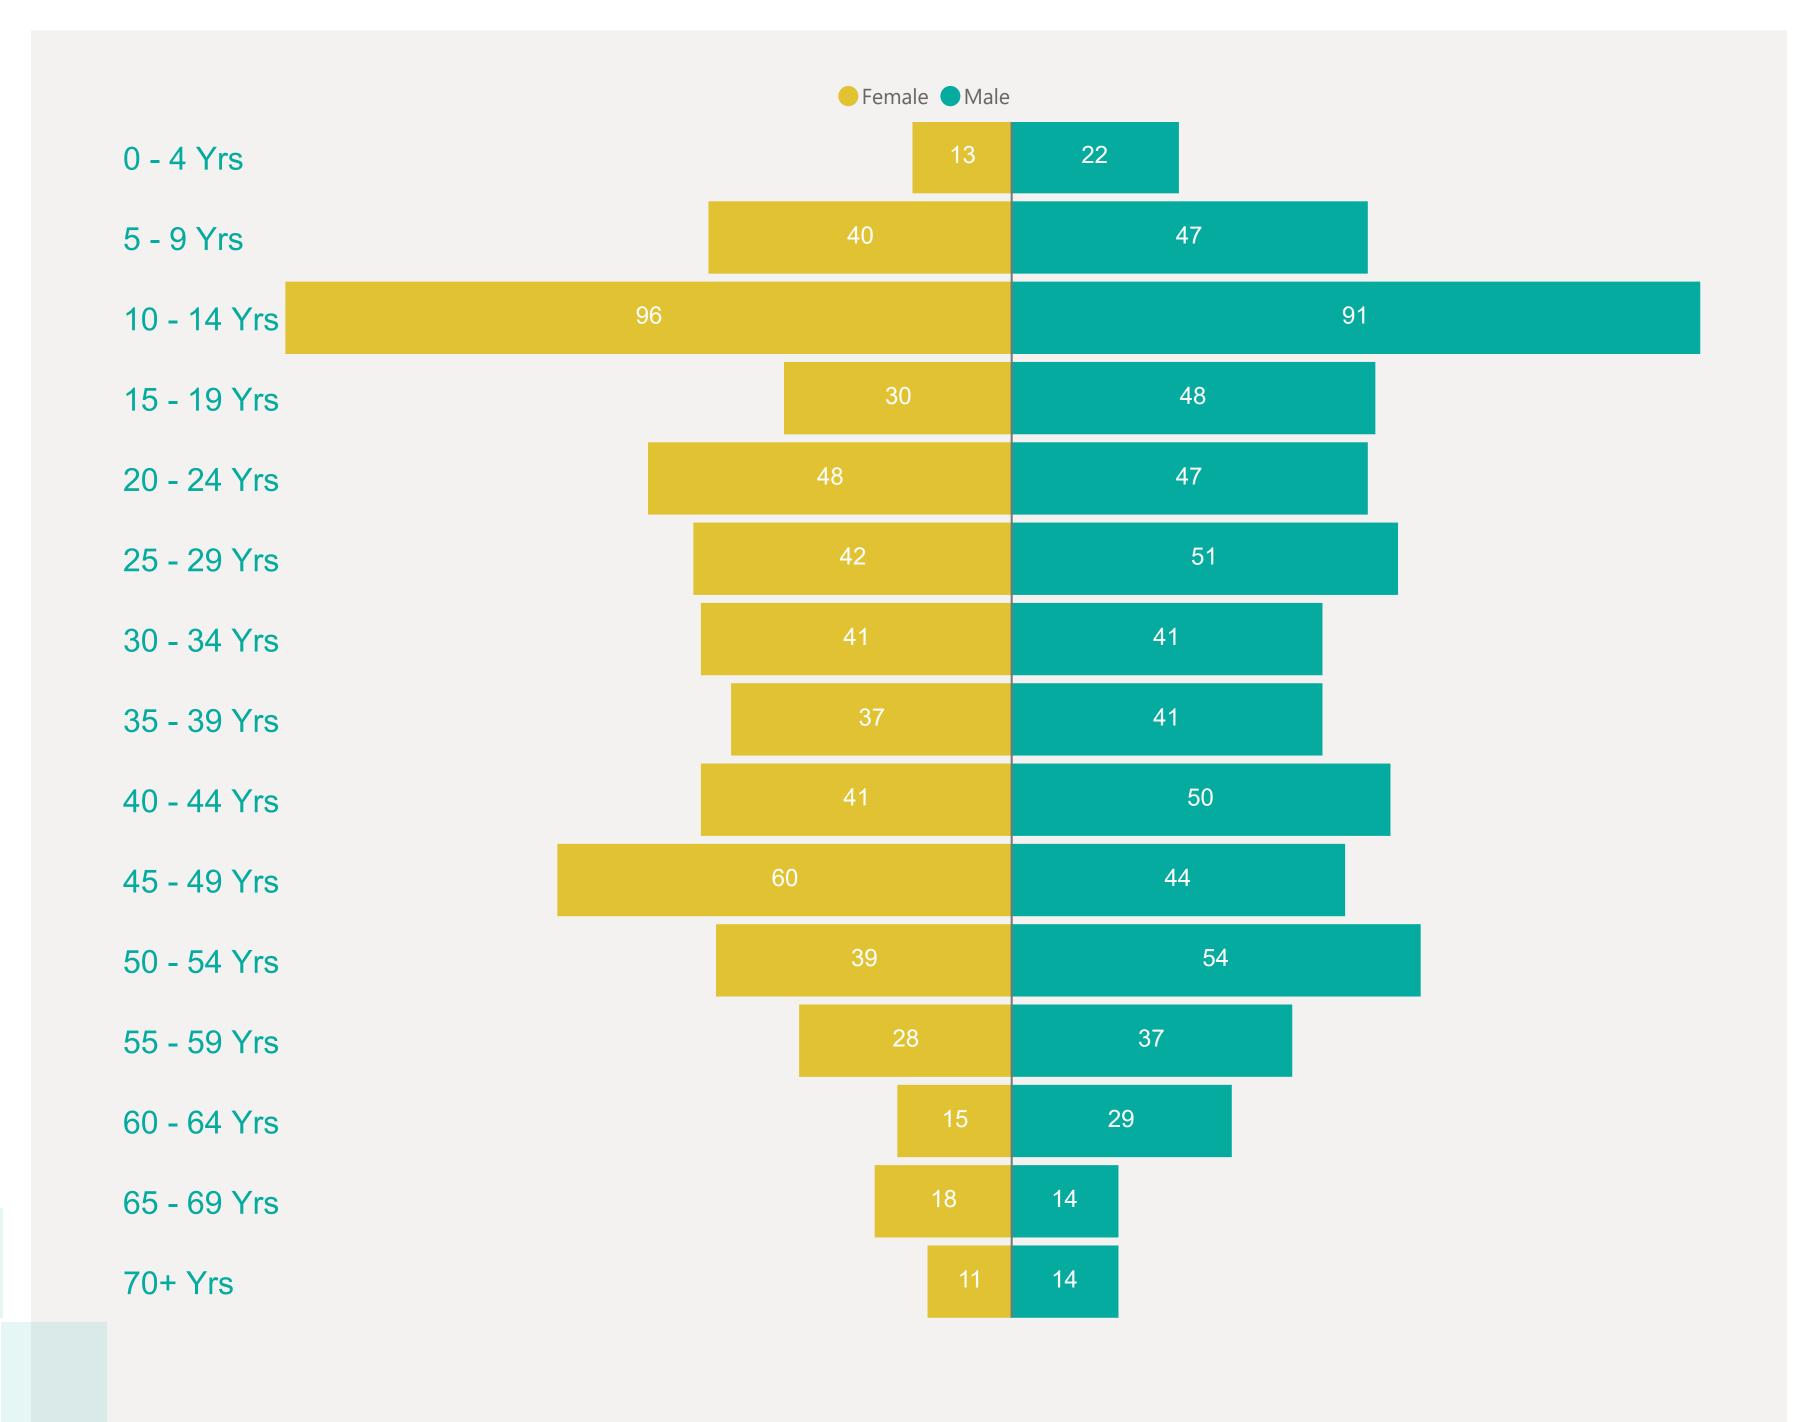

d"

Pending Analysis: Contact Tracing have not completed

investigation to determine source of infection







## Case Breakdown

Default Date Range: 15th Feb 2021 to present



### **EXPLANATION OF TERMS**

Active: Cases currently being monitored by Contact Tracing From Travel: Cases identified during isolation following Travel Known Source: Cases with Contact Tracing links to another known local case

Unknown Source: Cases with no links to another known local

case. commonly referred to as "Community Spread" **Pending Analysis:** Contact Tracing have not completed

investigation to determine source of infection



May 2021

Jun 2021

Jul 2021

Mar 2021

Apr 2021



# Rolling Averages

Default Date Range: 15th Feb 2021 to present







## Age & Gender Profile

15th Feb 2021 to present





### Location

15th Feb 2021 to present





## Symptoms Overview

Default Date Range: 15th Feb 2021 to present



### **EXPLANATION OF TERMS**

**Asymptomatic:** Case does not display expected symptoms of Covid19

**Symptomatic:** Case displays expected symptoms of Covid19

Last Refreshed 03/07/2021 at 14:14 pm





# Testing Overview

Default Date 02/07/2021

Click here to Select Date Range

### **EXPLANATION OF TERMS**

**Tests Undertaken:** Total tests carried out in date range **Tests Concluded:** Total tests where result has been determined

Positive Result Rate: Average rate of positive results in date

range

Awaiting Result Notification: Number of people waiting to

be told their result

**Booked Tests Tomorrow:** Number of pre-arranged test

bookings taking place tomorrow

Exp