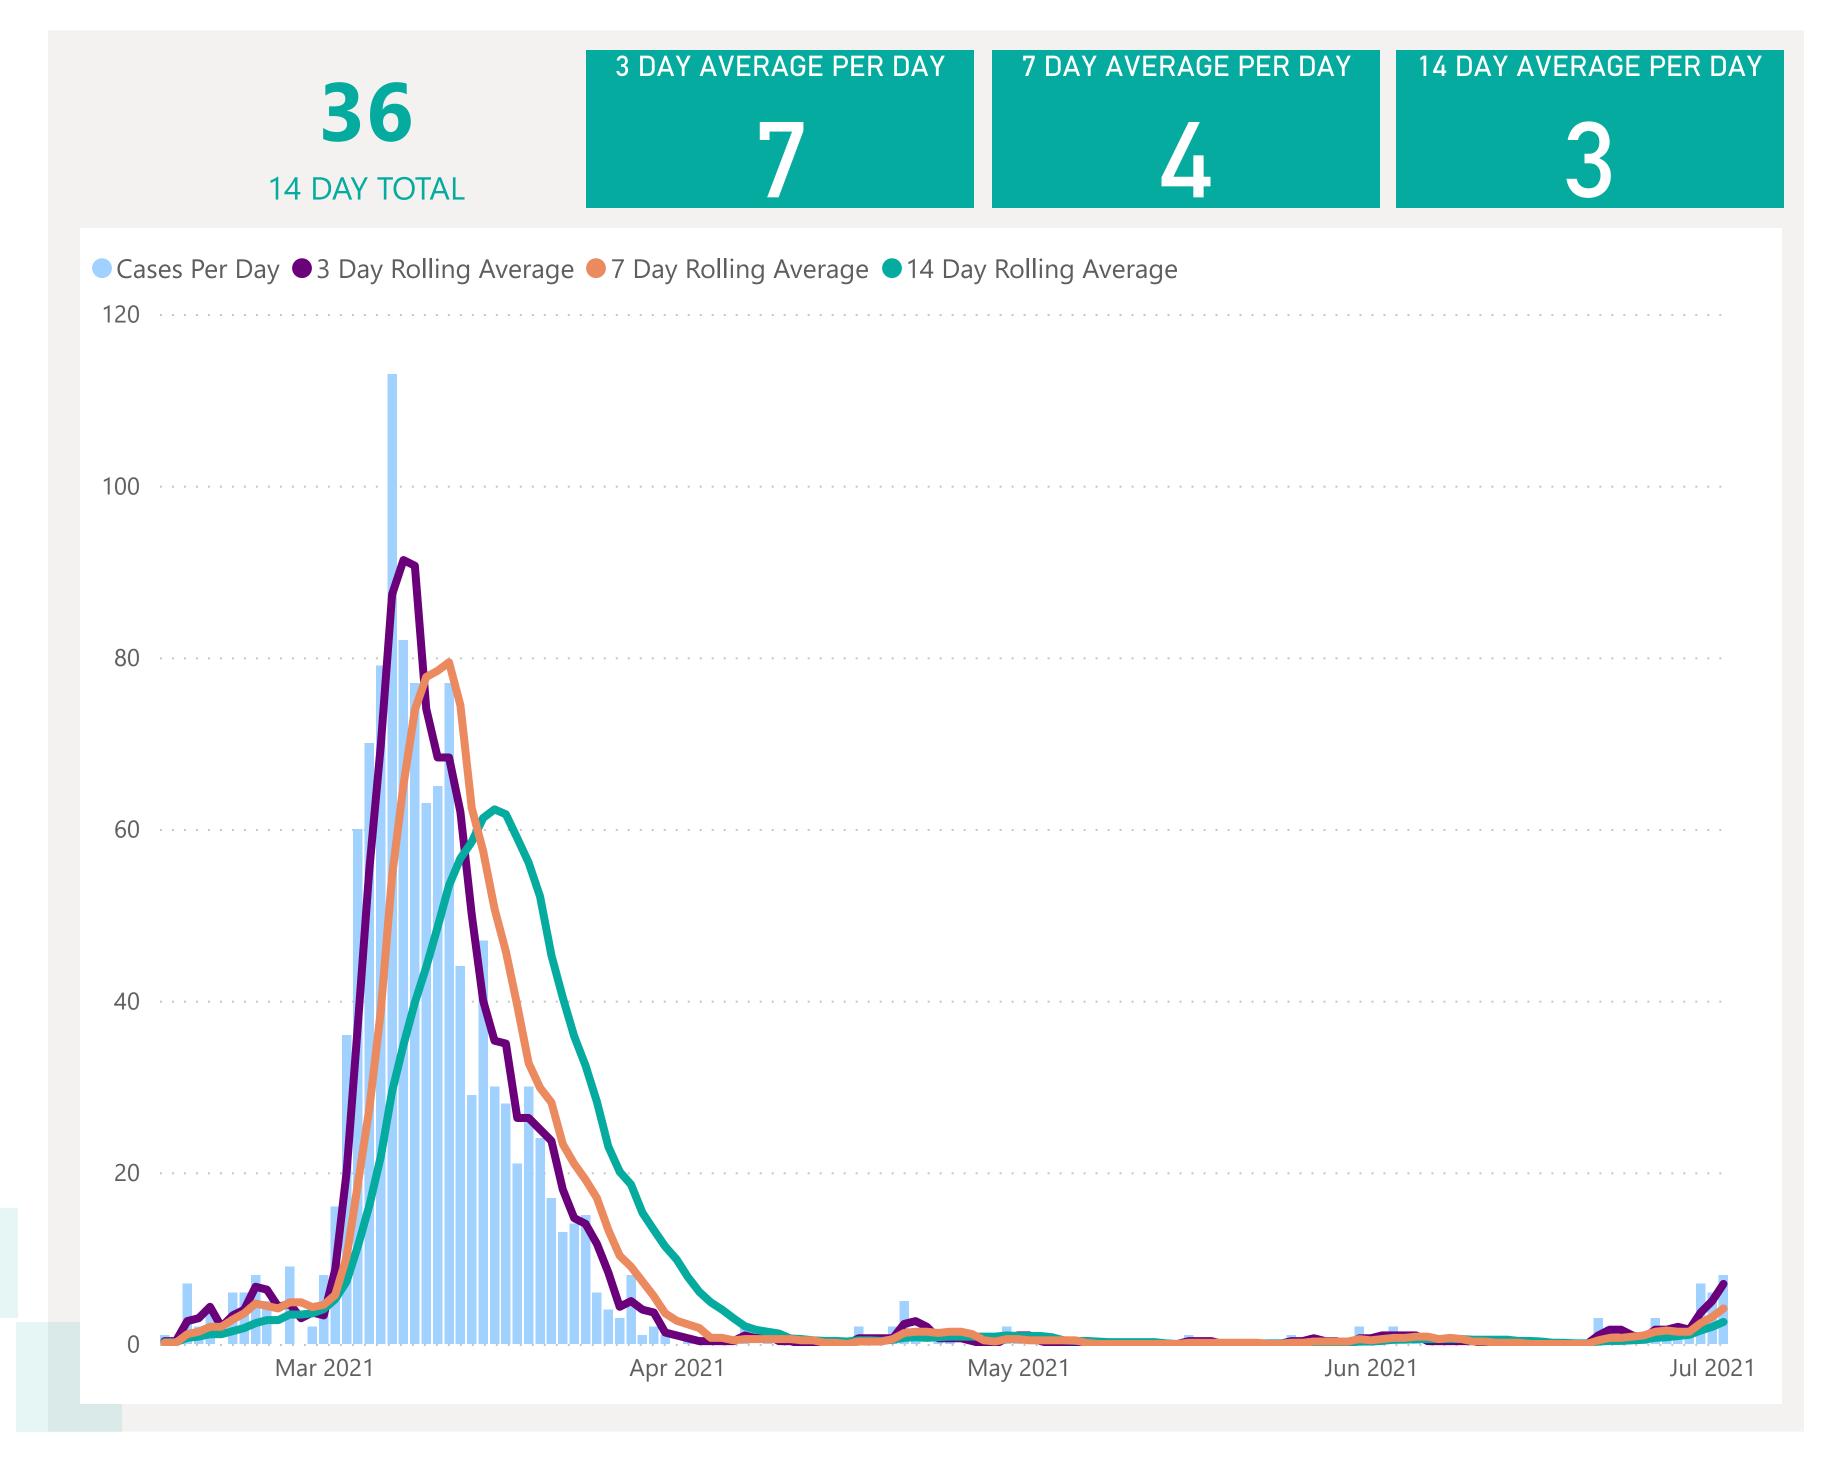

wn local case. Commonly referred to as "Community Spread"

Pending Analysis: Contact Tracing have not completed

investigation to determine source of infection







## Case Breakdown

Default Date Range: 15th Feb 2021 to present



### **EXPLANATION OF TERMS**

Active: Cases currently being monitored by Contact Tracing From Travel: Cases identified during isolation following Travel Known Source: Cases with Contact Tracing links to another known local case

Unknown Source: Cases with no links to another known local

case. commonly referred to as "Community Spread" **Pending Analysis:** Contact Tracing have not completed

investigation to determine source of infection



May 2021

Jun 2021

Jul 2021

Mar 2021

Apr 2021



# Rolling Averages

Default Date Range: 15th Feb 2021 to present







## Age & Gender Profile

15th Feb 2021 to present





### Location

15th Feb 2021 to present





## Symptoms Overview

Default Date Range: 15th Feb 2021 to present



### **EXPLANATION OF TERMS**

**Asymptomatic:** Case does not display expected symptoms of Covid19

**Symptomatic:** Case displays expected symptoms of Covid19

Last Refreshed 03/07/2021 at 14:14 pm





# Testing Overview

Default Date 02/07/2021

Click here to Select Date Range

### **EXPLANATION OF TERMS**

**Tests Undertaken:** Total tests carried out in date range **Tests Concluded:** Total tests where result has been determined

Positive Result Rate: Average rate of positive results in date

range

Awaiting Result Notification: Number of people waiting to

be told their result

**Booked Tests Tomorrow:** Number of