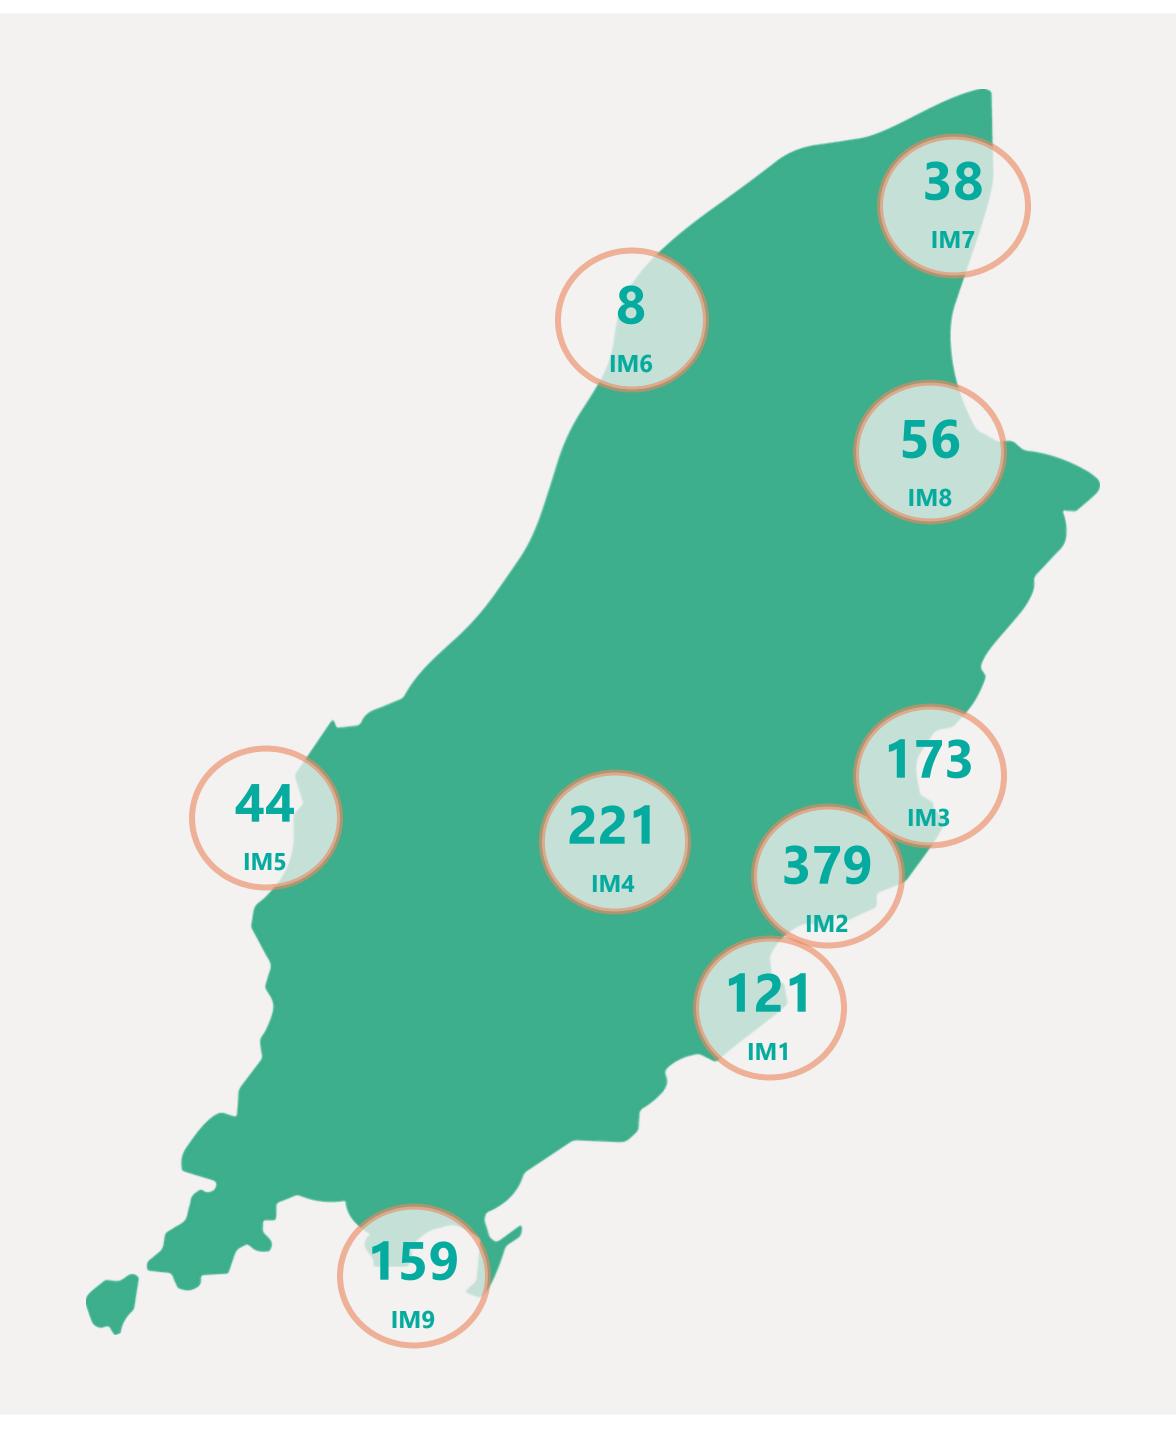

ot completed

investigation to determine source of infection







## Case Breakdown

Default Date Range: 15th Feb 2021 to present



### **EXPLANATION OF TERMS**

Active: Cases currently being monitored by Contact Tracing From Travel: Cases identified during isolation following Travel Known Source: Cases with Contact Tracing links to another known local case

Unknown Source: Cases with no links to another known local

case. commonly referred to as "Community Spread" **Pending Analysis:** Contact Tracing have not completed

investigation to determine source of infection



May 2021

Jun 2021

Jul 2021

Mar 2021

Apr 2021



# Rolling Averages

Default Date Range: 15th Feb 2021 to present







## Age & Gender Profile

15th Feb 2021 to present





### Location

15th Feb 2021 to present





## Symptoms Overview

Default Date Range: 15th Feb 2021 to present



### **EXPLANATION OF TERMS**

**Asymptomatic:** Case does not display expected symptoms of Covid19

**Symptomatic:** Case displays expected symptoms of Covid19

Last Refreshed 03/07/2021 at 14:14 pm





# Testing Overview

Default Date 02/07/2021

Click here to Select Date Range

### **EXPLANATION OF TERMS**

**Tests Undertaken:** Total tests carried out in date range **Tests Concluded:** Total tests where result has been determined

Positive Result Rate: Average rate of positive results in date

range

Awaiting Result Notification: Number of people waiting to

be told their result

**Booked Tests Tomorrow:** Number of pre-arranged test

bookings taking place tomorrow

Explanation: Testing data has been aggregated w