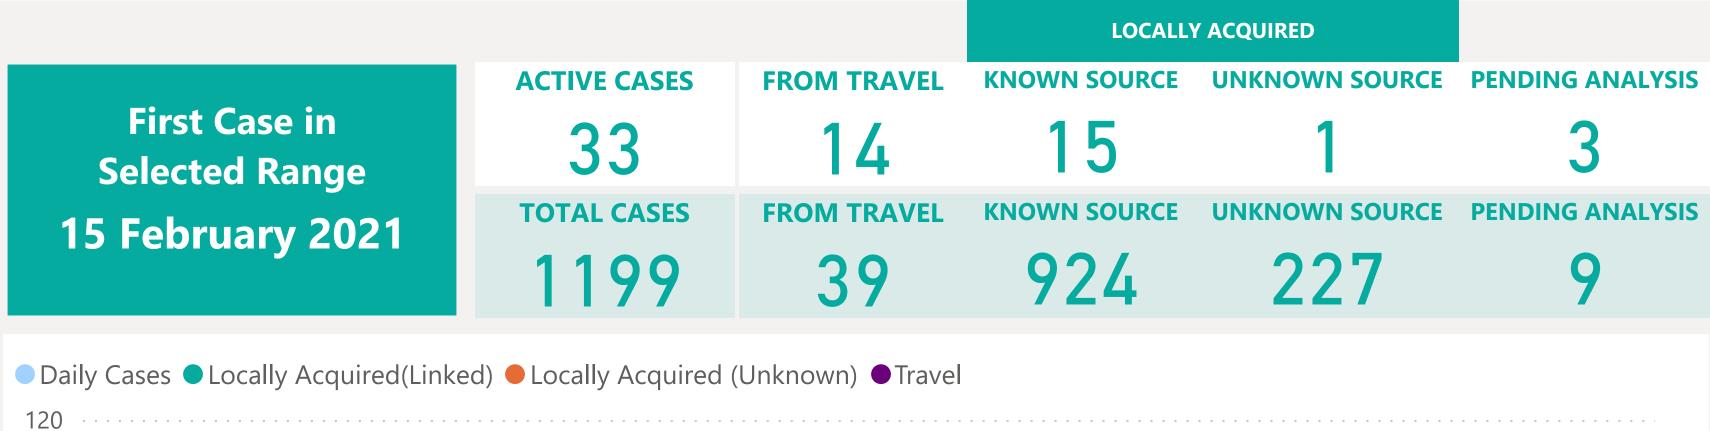

## Case Breakdown

Default Date Range: 15th Feb 2021 to present

### **EXPLANATION OF TERMS**

Active: Cases currently being monitored by Contact Tracing From Travel: Cases identified during isolation following Travel Known Source: Cases with Contact Tracing links to another known local case

Unknown Source: Cases with no links to another known local

case. commonly referred to as "Community Spread" **Pending Analysis:** Contact Tracing have not completed

investigation to determine source of infection