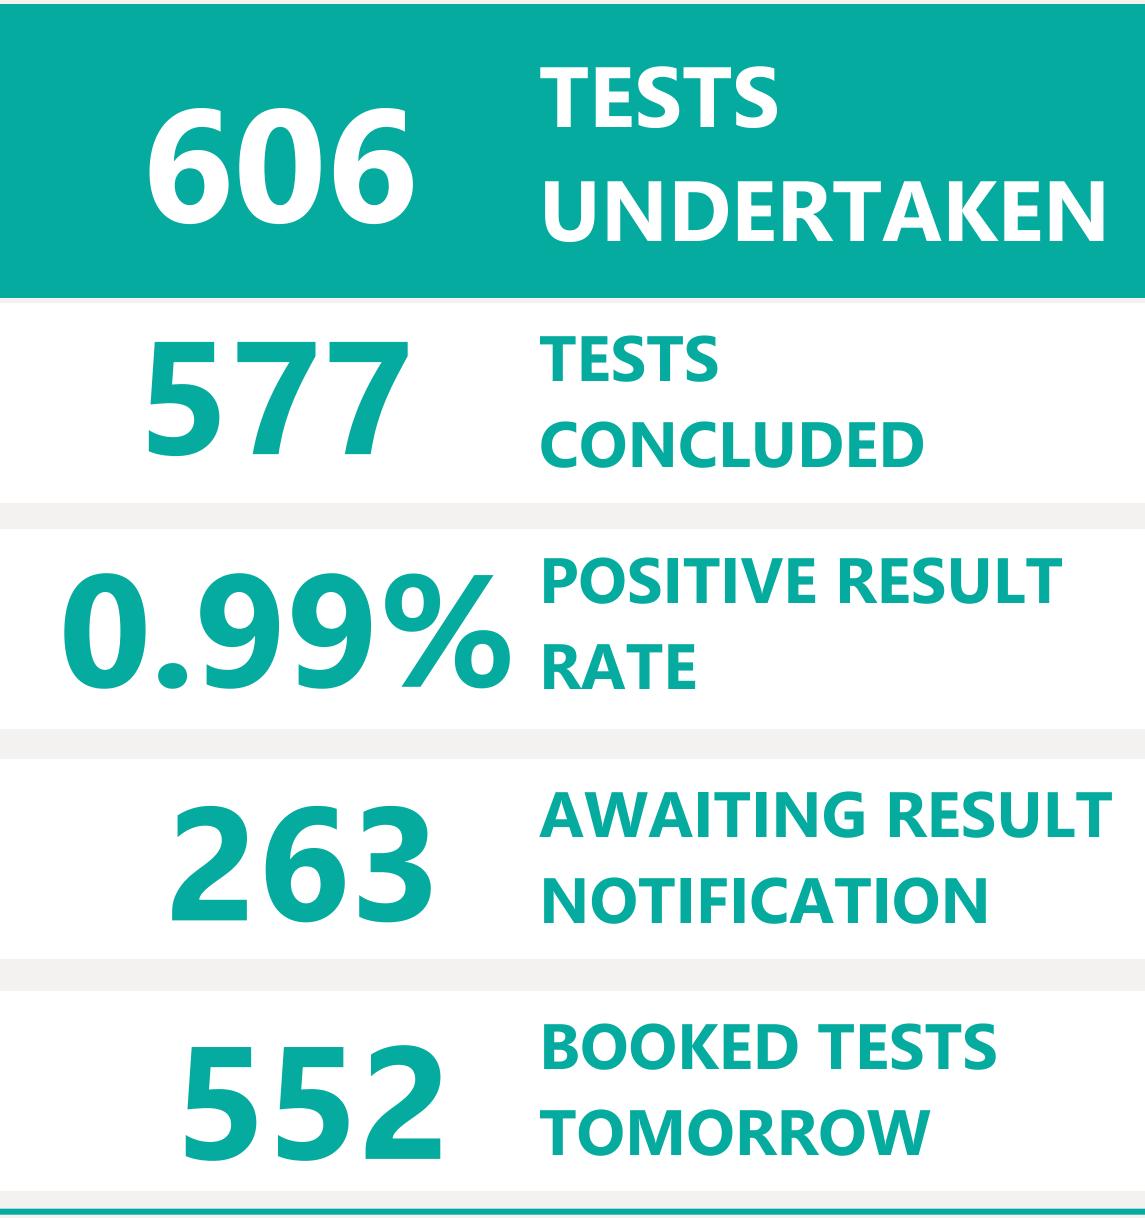

### Testing Overview Default Date 03/07/2021

Click here to Select Date Range

#### **EXPLANATION OF TERMS**

**Tests Undertaken:** Total tests carried out in date range **Tests Concluded:** Total tests where result has been determined **Positive Result Rate:** Average rate of positive results in date range

**Awaiting Result Notification:** Number of people waiting to be told their result

**Booked Tests Tomorrow:** Number of pre-arranged test bookings taking place tomorrow

Explanation: Testing data has been aggregated with case data to provide a filterable dataset that remains as accurate as possible compared to confirmed cases. This has introduced a small margin of error in total number of tests. We are working to minimise the translation error. Summary Testing data is available <u>here</u>