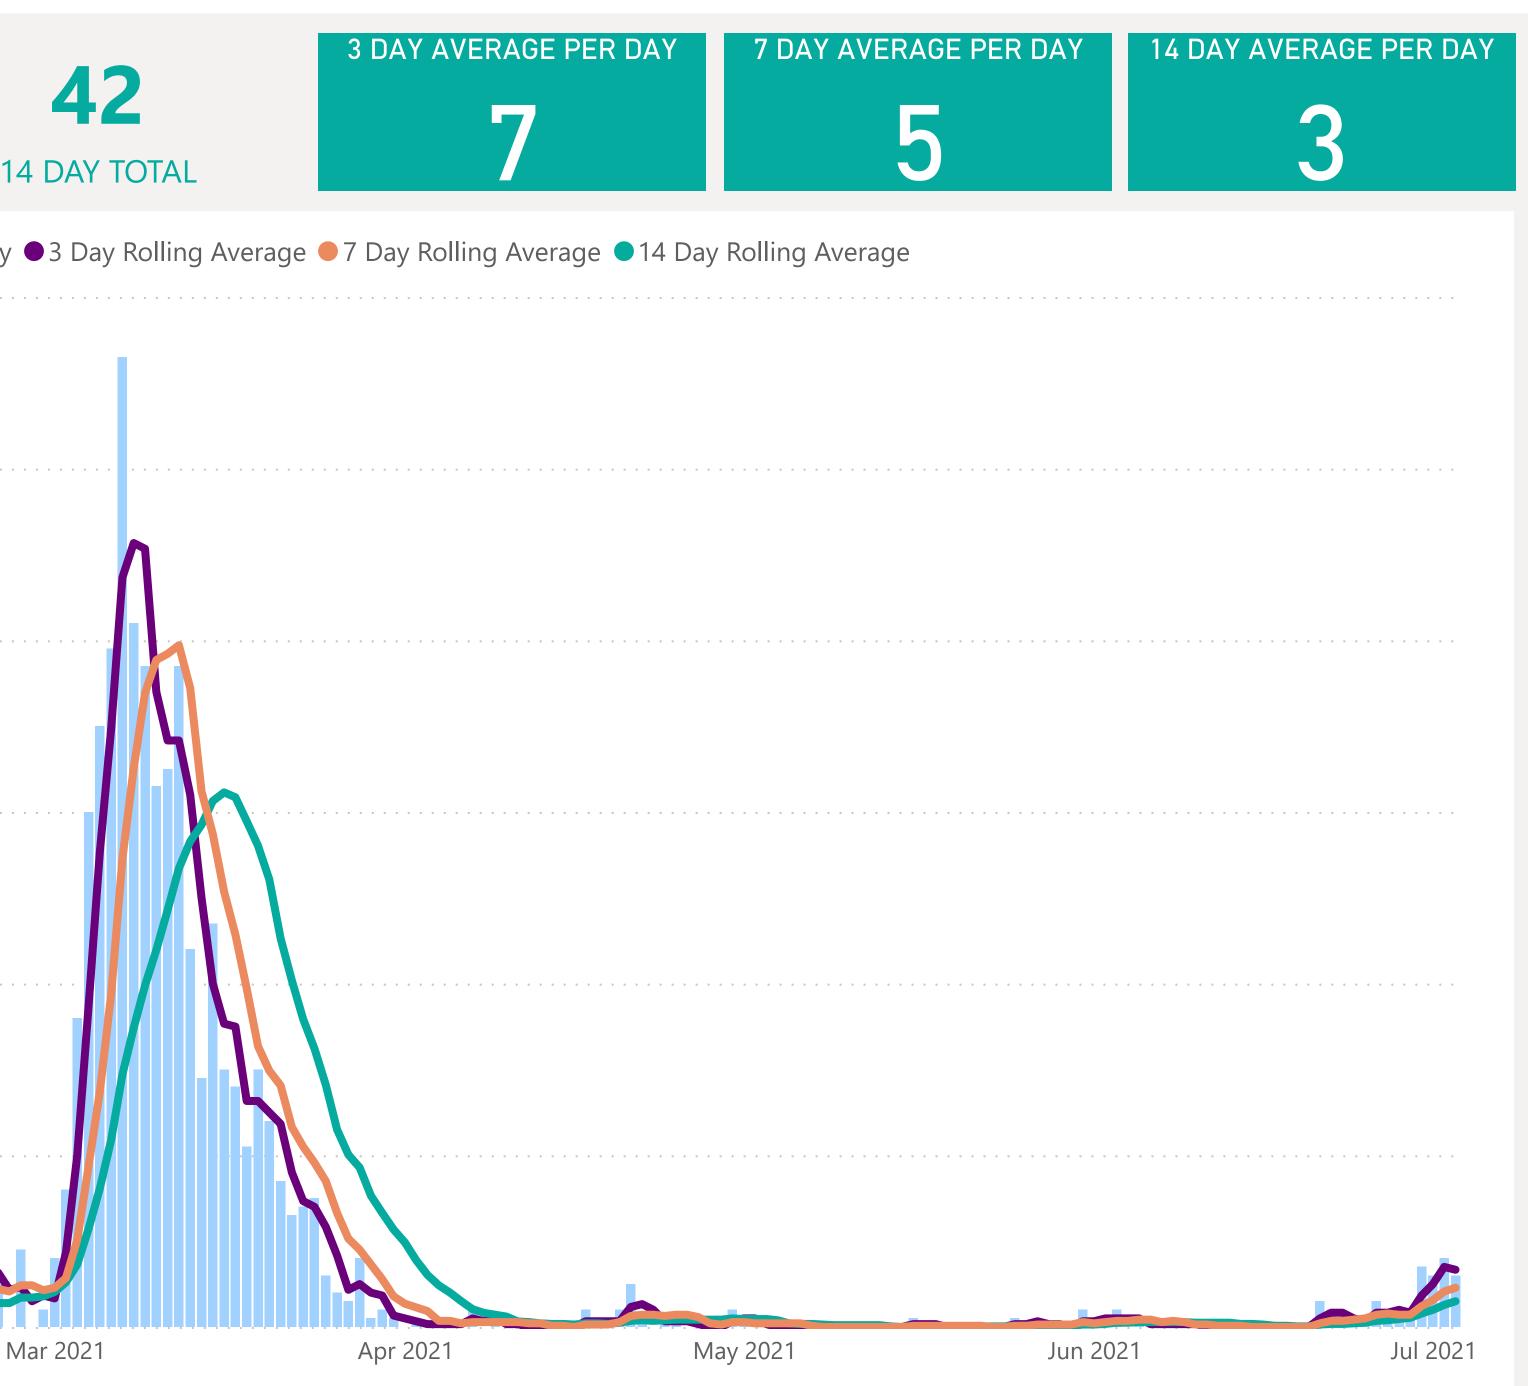

## Rolling Averages

### Default Date Range: 15th Feb 2021 to present

Last Refreshed 04/07/2021 at 14:15 pm

V2.0