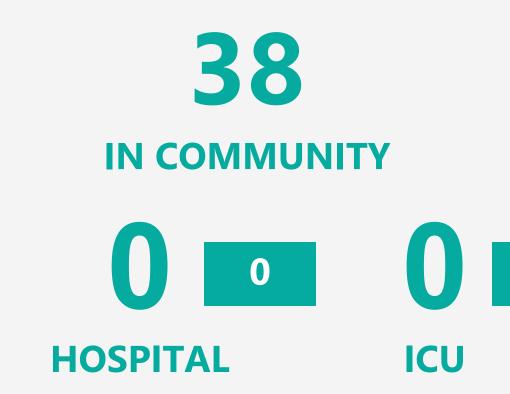

#### **EXPLANATION OF TERMS**

In Community: represents all cases from travel, known and unknown source who are now isolating at home and not in hospital

1205 **POSITIVE CASES** 

#### **NEW CASE BREAKDOWN**

| 2 |
|---|
| 1 |
| 1 |
|   |

**NEW CASES IN** 

LAST 24 HOURS

38

ACTIVE

6 12

1163 **RECOVERED** 

### First Case in Selected Range 15 February 2021

|          |                                           |                   | LOCALLY             | Y ACQUIRED     |         |
|----------|-------------------------------------------|-------------------|---------------------|----------------|---------|
|          | ACTIVE CASES                              | FROM TRAVEL       | KNOWN SOURCE        | UNKNOWN SOURCE | PENDING |
|          | 38                                        | 15                | 16                  | 3              | Z       |
|          | TOTAL CASES                               | FROM TRAVEL       | <b>KNOWN SOURCE</b> | UNKNOWN SOURCE | PENDING |
|          | 1205                                      | 41                | 925                 | 229            | 1       |
| (Linked  | d) <ul> <li>Locally Acquired (</li> </ul> | (Unknown) •Travel |                     |                |         |
|          |                                           |                   |                     |                |         |
|          |                                           |                   |                     |                |         |
|          |                                           |                   |                     |                |         |
|          |                                           |                   |                     |                |         |
|          |                                           |                   |                     |                |         |
|          |                                           |                   |                     |                |         |
|          |                                           |                   |                     |                |         |
|          |                                           |                   |                     |                |         |
|          |                                           |                   |                     |                |         |
|          |                                           |                   |                     |                |         |
|          |                                           |                   |                     |                |         |
| W        |                                           |                   |                     |                |         |
|          |                                           |                   |                     |                |         |
| <b>N</b> |                                           |                   | -                   |                |         |
|          | Apr 2021                                  | May 20            | 21                  | Jun 2021       |         |