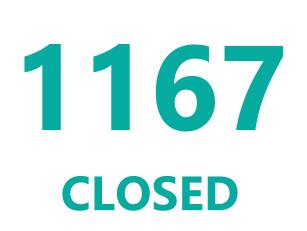

#### **NEW CASE BREAKDOWN**

| 2 |
|---|
| 1 |
| 1 |
|   |

**NEW CASES IN** 

LAST 24 HOURS

38

ACTIVE

6 12

1163 **RECOVERED** 