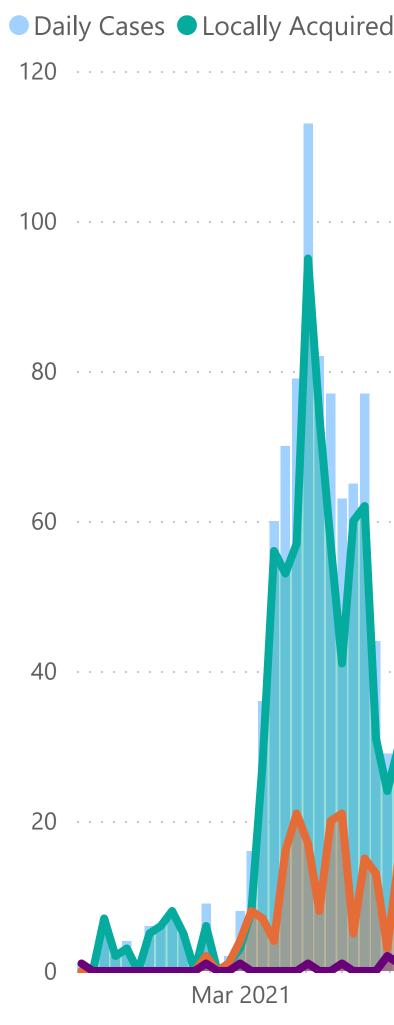

## Rolling Averages

### Default Date Range: 15th Feb 2021 to present

Last Refreshed 04/07/2021 at 14:15 pm

V2.0