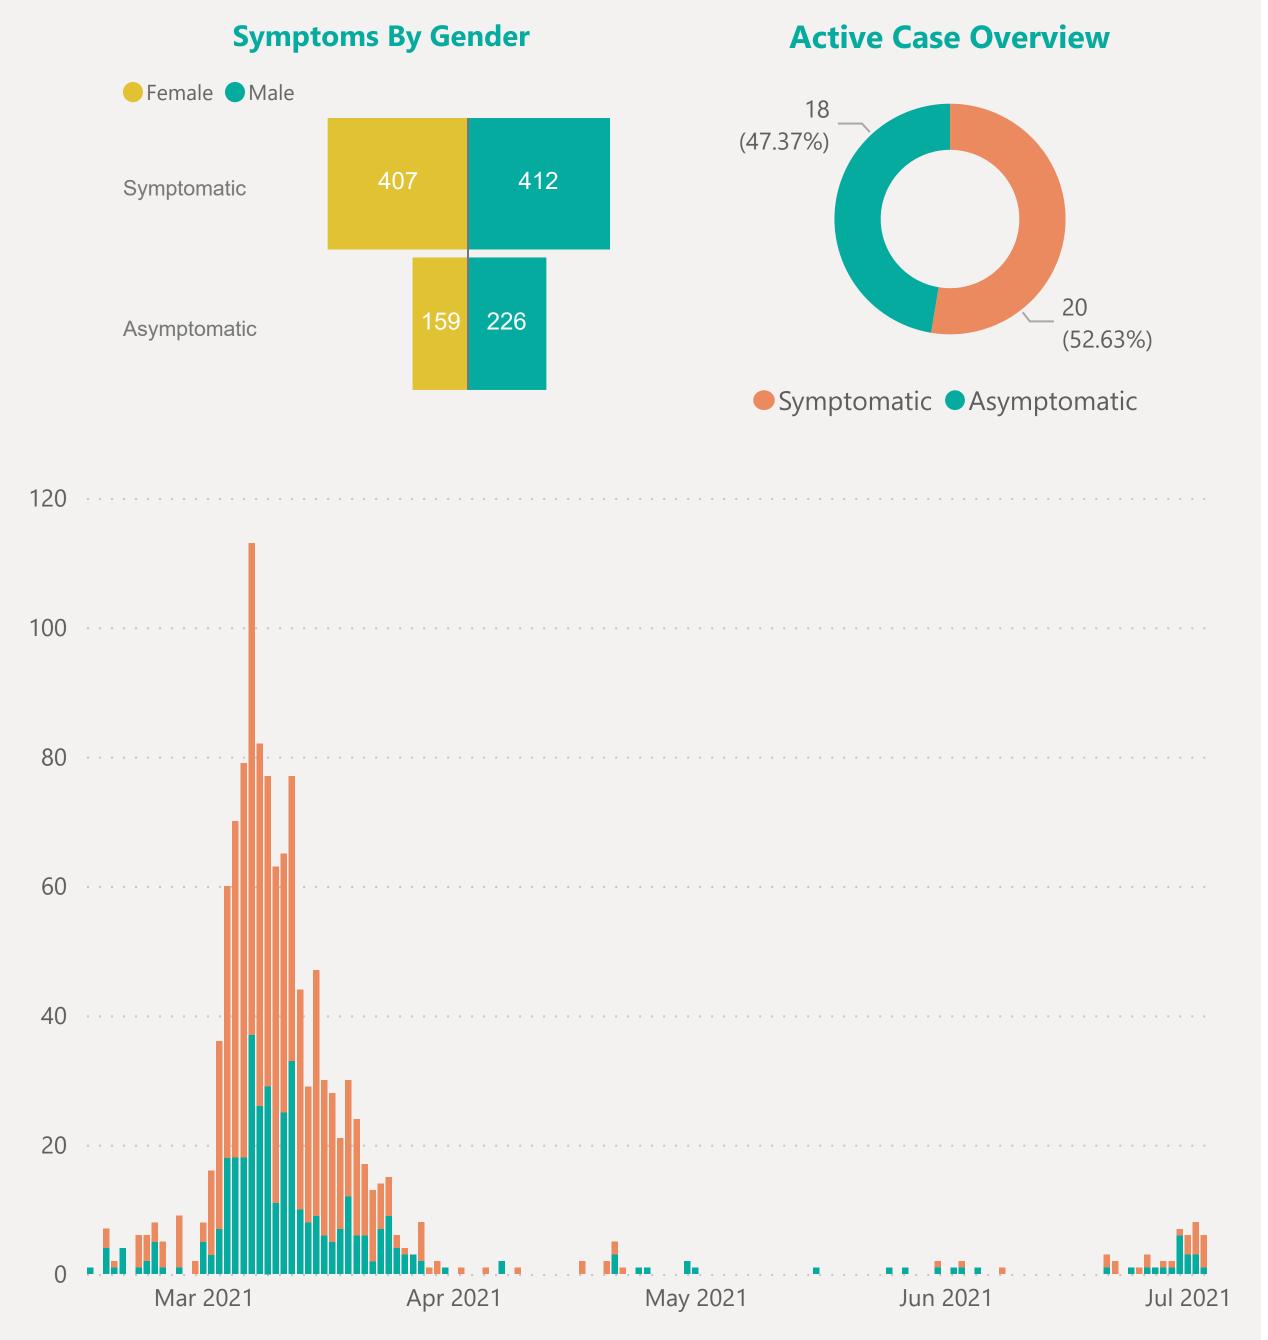

## Symptoms Overview

#### Default Date Range: 15th Feb 2021 to present

| SELECT DATE R | ANGE       |                     |
|---------------|------------|---------------------|
| 15/02/2021    | 03/07/2021 |                     |
|               |            |                     |
|               |            | $\smile$ $\bigcirc$ |

#### **EXPLANATION OF TERMS**

**Asymptomatic:** Case does not display expected symptoms of Covid19

Symptomatic: Case displays expected symptoms of Covid19

Last Refreshed 04/07/2021 at 14:15 pm V2.0

Symptoms By Age

Asymptomatic Symptomatic