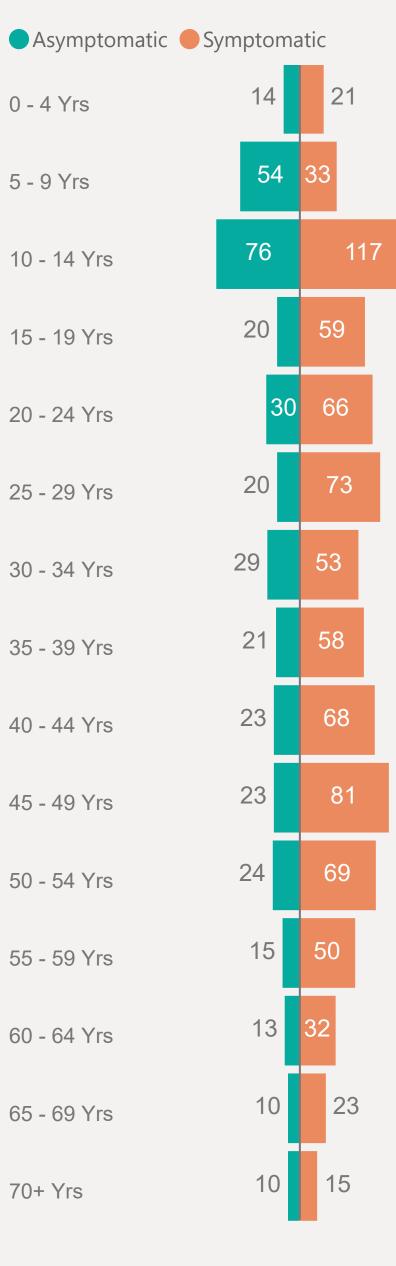

## Age & Gender Profile

15th Feb 2021 to present

Last Refreshed 04/07/2021 at 14:15 pm

V2.0

0 - 4 Yrs 5 - 9 Yrs 10 - 14 Yrs 15 - 19 Yrs 20 - 24 Yrs 25 - 29 Yrs 30 - 34 Yrs 35 - 39 Yrs 40 - 44 Yrs 45 - 49 Yrs 50 - 54 Yrs 55 - 59 Yrs 60 - 64 Yrs 65 - 69 Yrs 70+ Yrs

#### **EXPLANATION OF TERMS**

**Asymptomatic:** Case does not display expected symptoms of Covid19

Symptomatic: Case displays expected symptoms of Covid19

Last Refreshed 04/07/2021 at 14:15 pm V2.0

Symptoms By Age

Asymptomatic Symptomatic