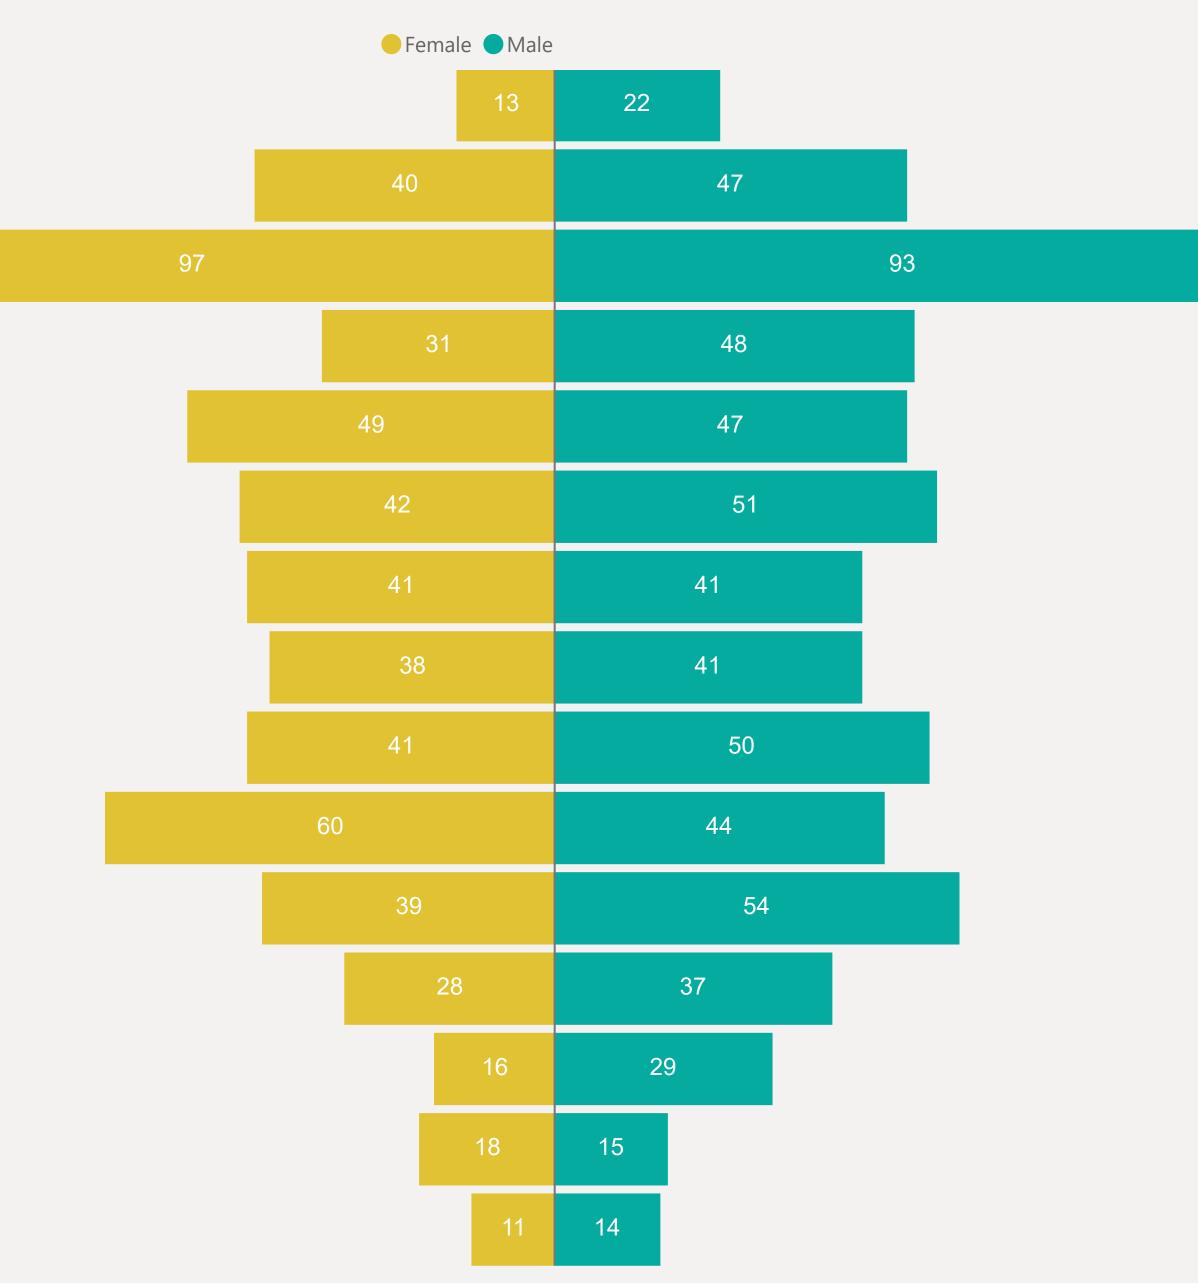

## Age & Gender Profile

15th Feb 2021 to present

Last Refreshed 04/07/2021 at 14:15 pm

V2.0

0 - 4 Yrs 5 - 9 Yrs 10 - 14 Yrs 15 - 19 Yrs 20 - 24 Yrs 25 - 29 Yrs 30 - 34 Yrs 35 - 39 Yrs 40 - 44 Yrs 45 - 49 Yrs 50 - 54 Yrs 55 - 59 Yrs 60 - 64 Yrs 65 - 69 Yrs 70+ Yrs