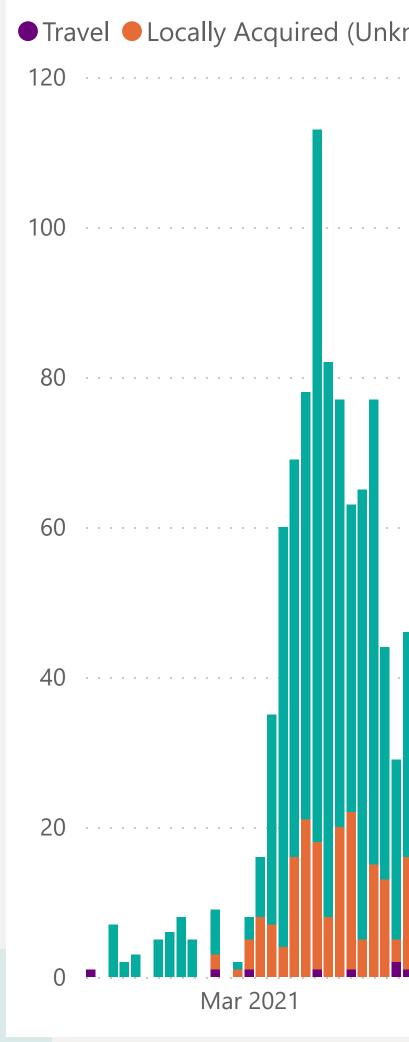

### First Case in Selected Range 15 February 2021

|          |                                           |                   | LOCALLY             | Y ACQUIRED     |         |
|----------|-------------------------------------------|-------------------|---------------------|----------------|---------|
|          | ACTIVE CASES                              | FROM TRAVEL       | KNOWN SOURCE        | UNKNOWN SOURCE | PENDING |
|          | 38                                        | 15                | 16                  | 3              | Z       |
|          | TOTAL CASES                               | FROM TRAVEL       | <b>KNOWN SOURCE</b> | UNKNOWN SOURCE | PENDING |
|          | 1205                                      | 41                | 925                 | 229            | 1       |
| (Linked  | d) <ul> <li>Locally Acquired (</li> </ul> | (Unknown) •Travel |                     |                |         |
|          |                                           |                   |                     |                |         |
|          |                                           |                   |                     |                |         |
|          |                                           |                   |                     |                |         |
|          |                                           |                   |                     |                |         |
|          |                                           |                   |                     |                |         |
|          |                                           |                   |                     |                |         |
|          |                                           |                   |                     |                |         |
|          |                                           |                   |                     |                |         |
|          |                                           |                   |                     |                |         |
|          |                                           |                   |                     |                |         |
|          |                                           |                   |                     |                |         |
| W        |                                           |                   |                     |                |         |
|          |                                           |                   |                     |                |         |
| <b>N</b> |                                           |                   | -                   |                |         |
|          | Apr 2021                                  | May 20            | 21                  | Jun 2021       |         |

V2.0

First Case in Selected Range 15 February 2021

|       |                                          |             | LOCALLY             | ( ACQUIRED     |           |
|-------|------------------------------------------|-------------|---------------------|----------------|-----------|
|       | <b>ACTIVE CASES</b>                      | FROM TRAVEL | KNOWN SOURCE        | UNKNOWN SOURCE | PENDING A |
|       | 38                                       | 15          | 16                  | 3              | 4         |
|       | TOTAL CASES                              | FROM TRAVEL | <b>KNOWN SOURCE</b> | UNKNOWN SOURCE | PENDING A |
|       | 1205                                     | 41          | 925                 | 229            | 1         |
| nown) | <ul> <li>Locally Acquired (Li</li> </ul> | nked)       |                     |                |           |
|       |                                          |             |                     |                |           |
|       |                                          |             |                     |                |           |
|       |                                          |             |                     |                |           |
|       |                                          |             |                     |                |           |
|       |                                          |             |                     |                |           |
|       |                                          |             |                     |                |           |
|       |                                          |             |                     |                |           |
|       |                                          |             |                     |                |           |
|       |                                          |             |                     |                |           |
|       |                                          |             |                     |                |           |
| L.    |                                          |             |                     |                |           |
|       |                                          |             |                     |                |           |
|       |                                          |             |                     |                |           |
|       | Apr 2021                                 | May 20      | 21                  | Jun 2021       | <b></b>   |