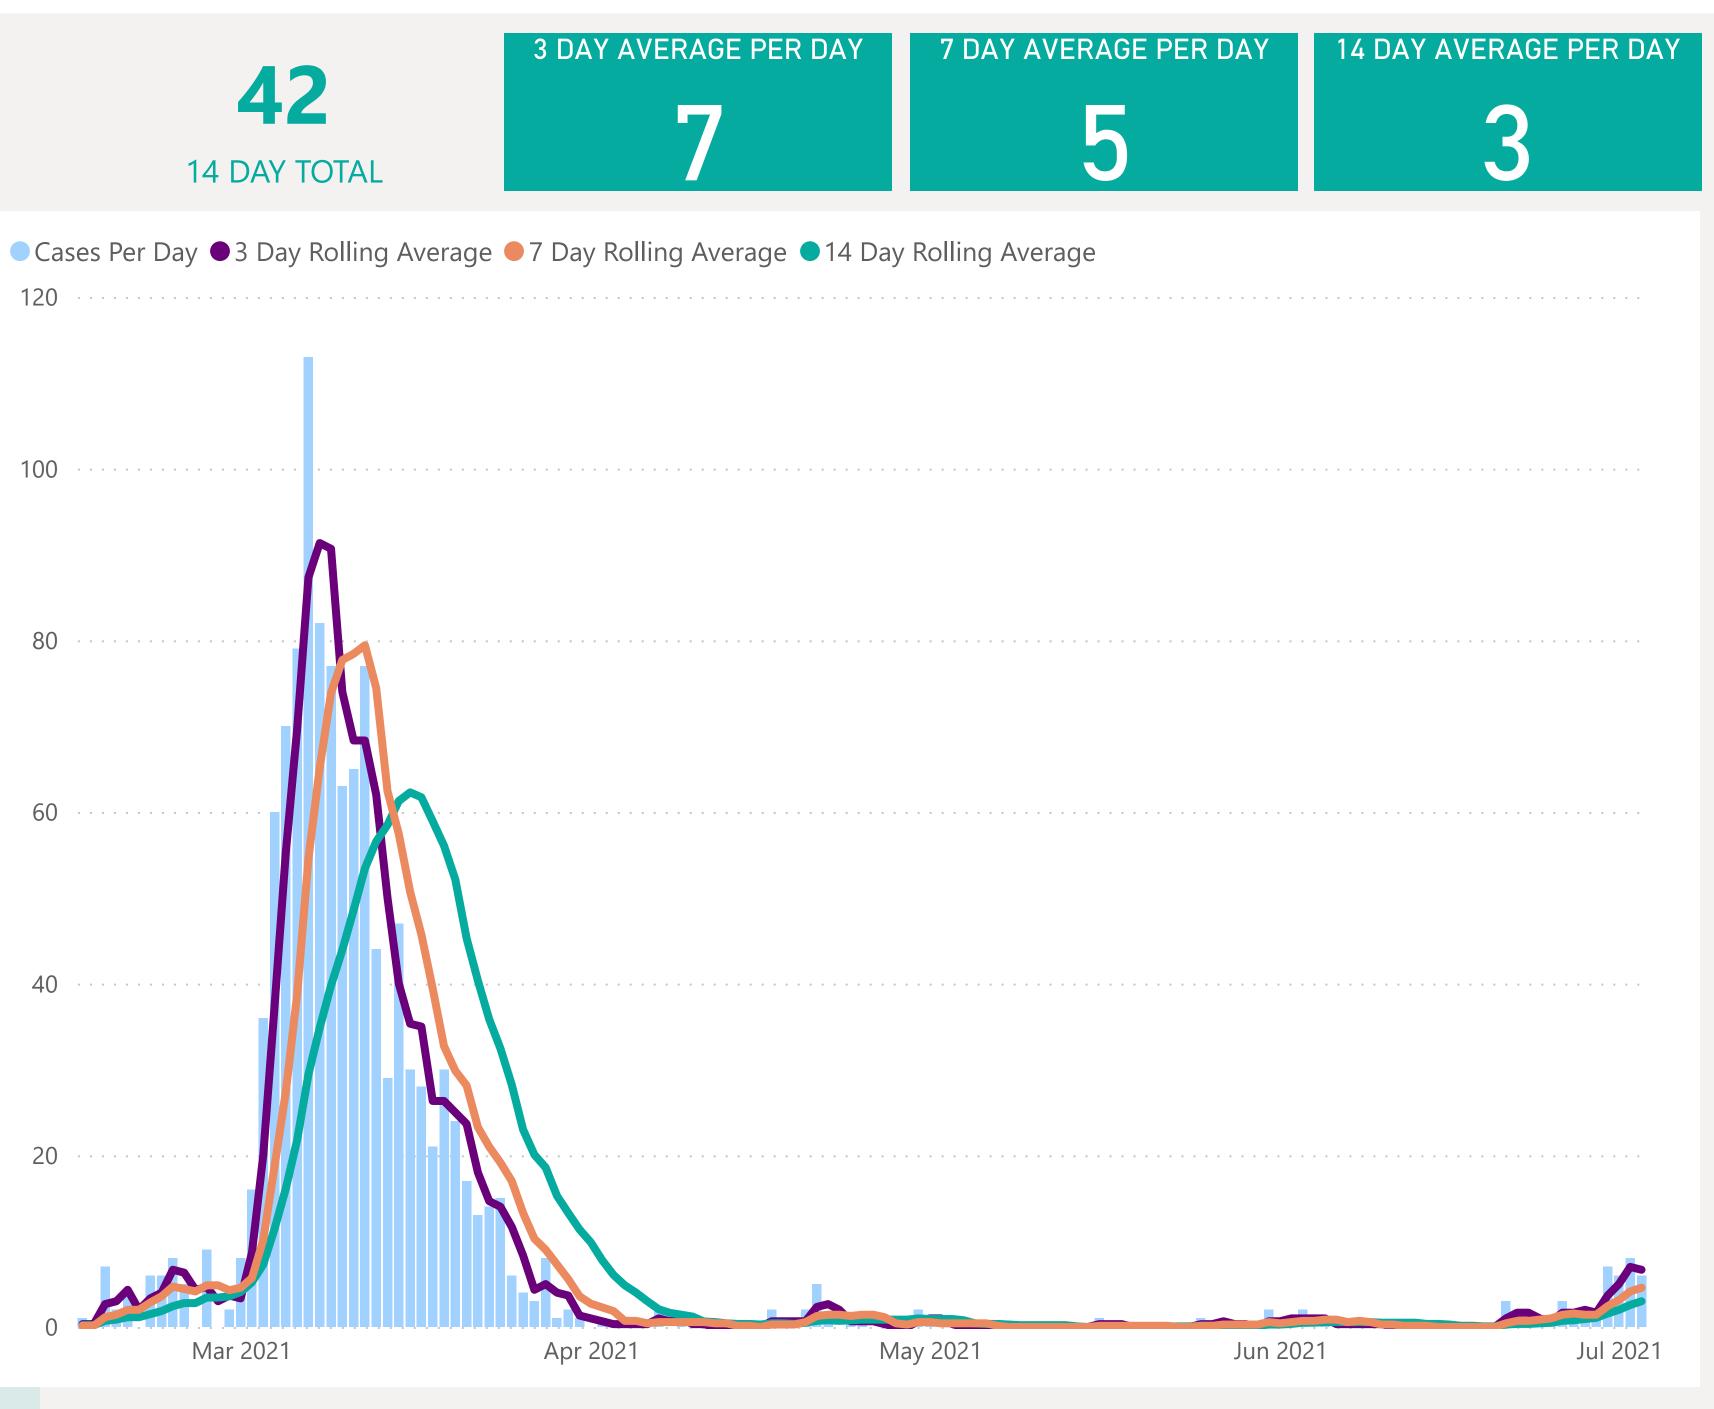

## Rolling Averages

### Default Date Range: 15th Feb 2021 to present

Last Refreshed 04/07/2021 at 14:15 pm

V2.0