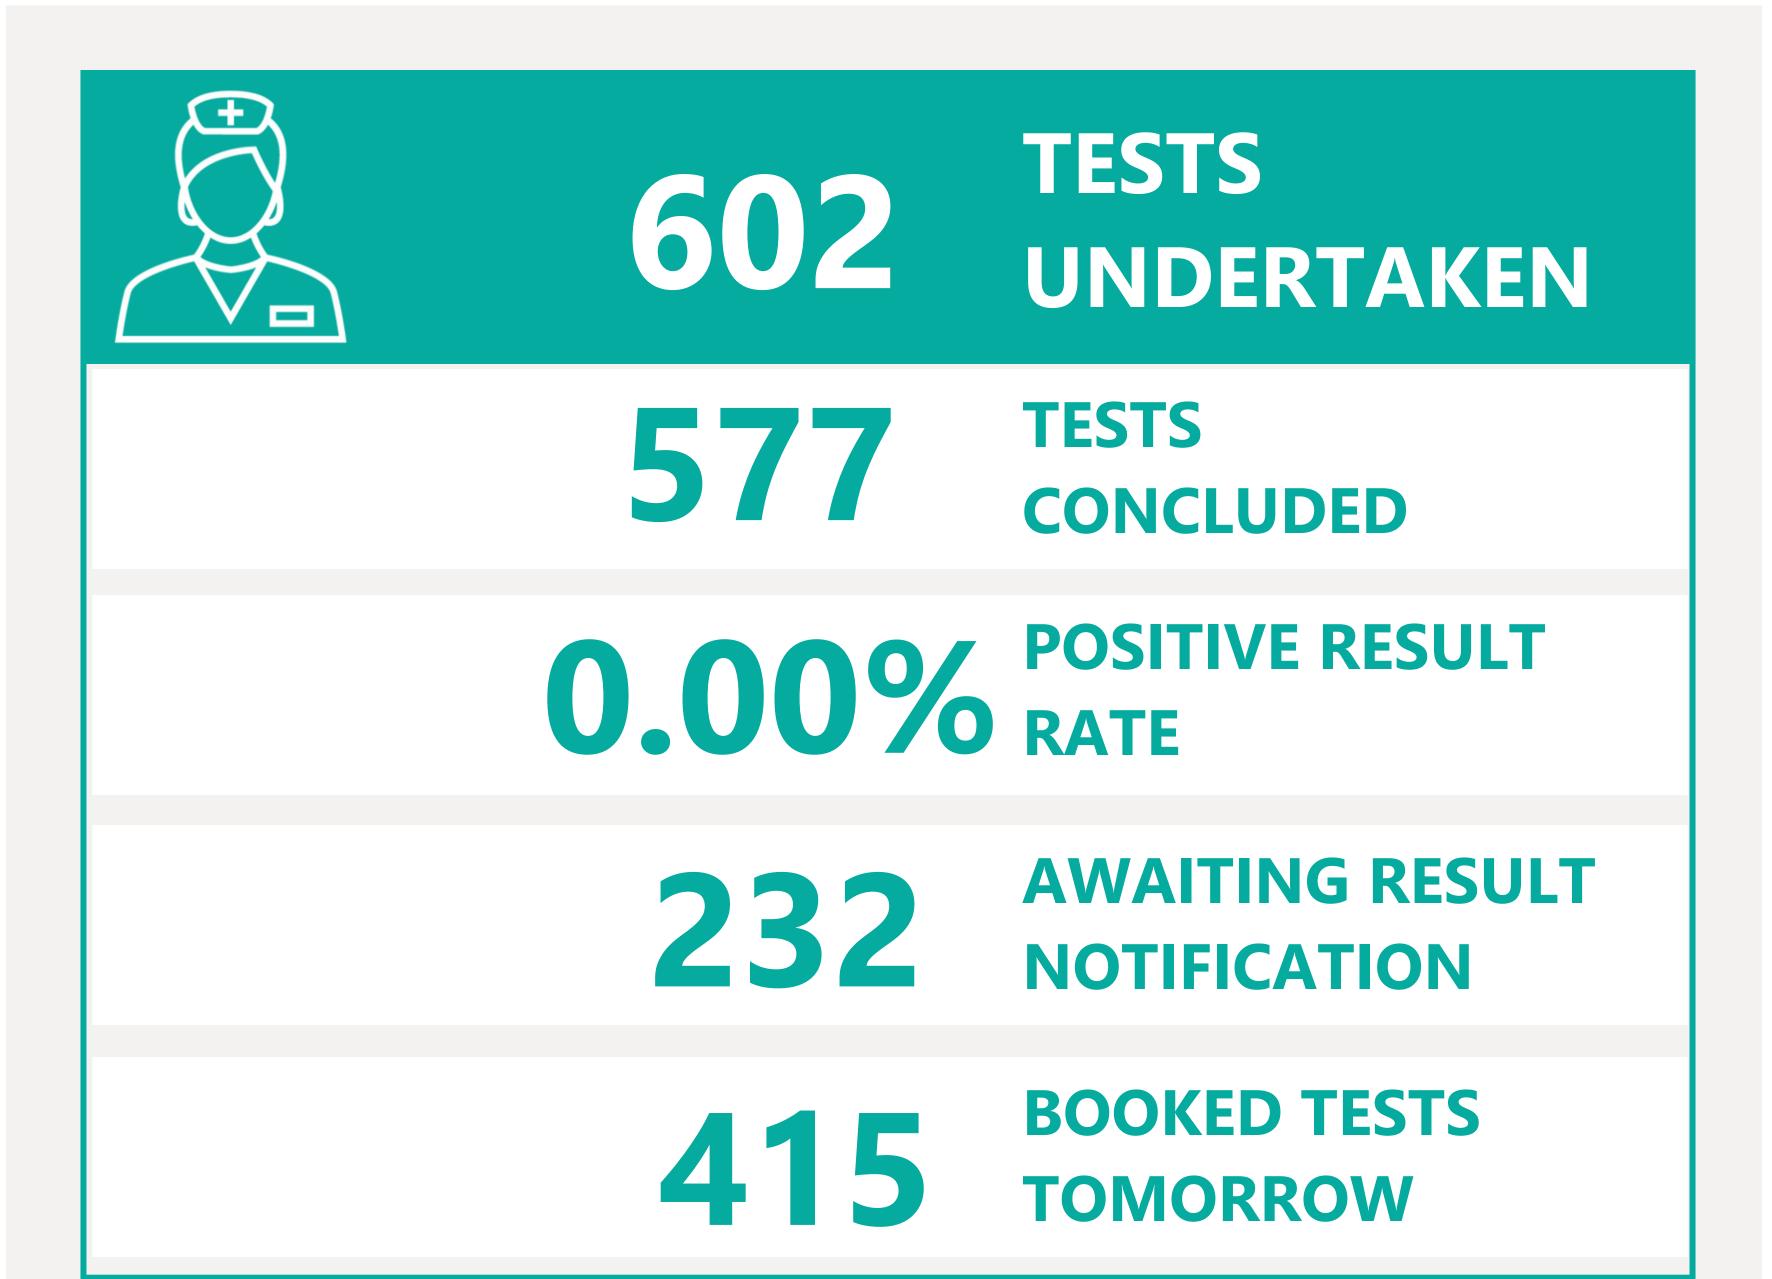

# Testing Overview

Default Date 04/06/2021

Click here to Select Date Range

### **EXPLANATION OF TERMS**

Tests Undertaken: Total tests carried out in date range

**Tests Concluded:** Total tests where result has been determined **Positive Result Rate:** Average rate of positive results in date

range

Awaiting Result Notification: Number of people waiting to

be told their result

**Booked Tests Tomorrow:** Number of pre-arranged test

bookings taking place tomorrow

Explanation: Testing data has been aggregated with case data to provide a filterable dataset that remains as accurate as possible compared to confirmed cases. This has introduced a small margin of error in total number of tests. We are working to minimise the translation error. Summary Testing data is available <a href="here">here</a>