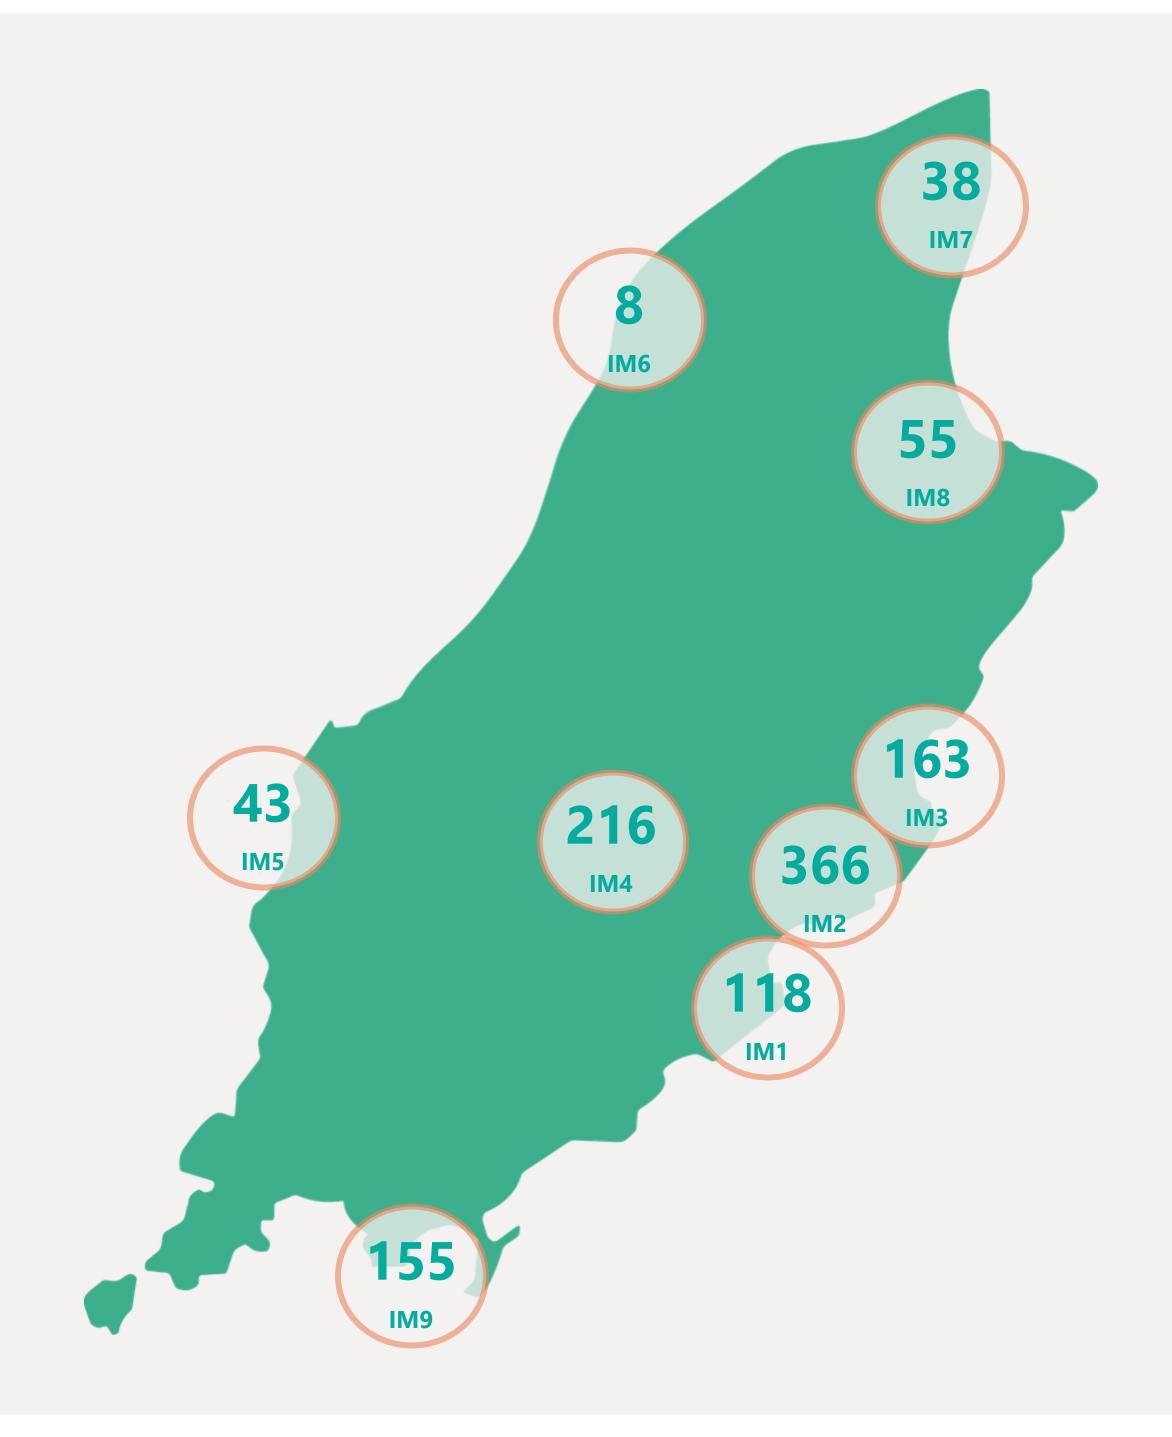

ing have not completed

investigation to determine source of infection







## Case Breakdown

Default Date Range: 15th Feb 2021 to present



### **EXPLANATION OF TERMS**

Active: Cases currently being monitored by Contact Tracing From Travel: Cases identified during isolation following Travel Known Source: Cases with Contact Tracing links to another known local case

Unknown Source: Cases with no links to another known local

case. commonly referred to as "Community Spread" **Pending Analysis:** Contact Tracing have not completed

investigation to determine source of infection



Apr 2021

May 2021

Jun 2021

Mar 2021



# Rolling Averages

Default Date Range: 15th Feb 2021 to present







## Age & Gender Profile

15th Feb 2021 to present





### Location

15th Feb 2021 to present





## Symptoms Overview

Default Date Range: 15th Feb 2021 to present



#### **EXPLANATION OF TERMS**

**Asymptomatic:** Case does not display expected symptoms of Covid19

**Symptomatic:** Case displays expected symptoms of Covid19

Last Refreshed 05/06/2021 at 14:16 pm





# Testing Overview

Default Date 04/06/2021

Click here to Select Date Range

### **EXPLANATION OF TERMS**

Tests Undertaken: Total tests carried out in date range

**Tests Concluded:** Total tests where result has been determined **Positive Result Rate:** Average rate of positive results in date

range

Awaiting Result Notification: Number of people waiting to

be told their result

**Booked Tests Tomorrow:** Number of pre-arranged test

bookings taking place tomorrow

Explanation: Testing data has been aggregated