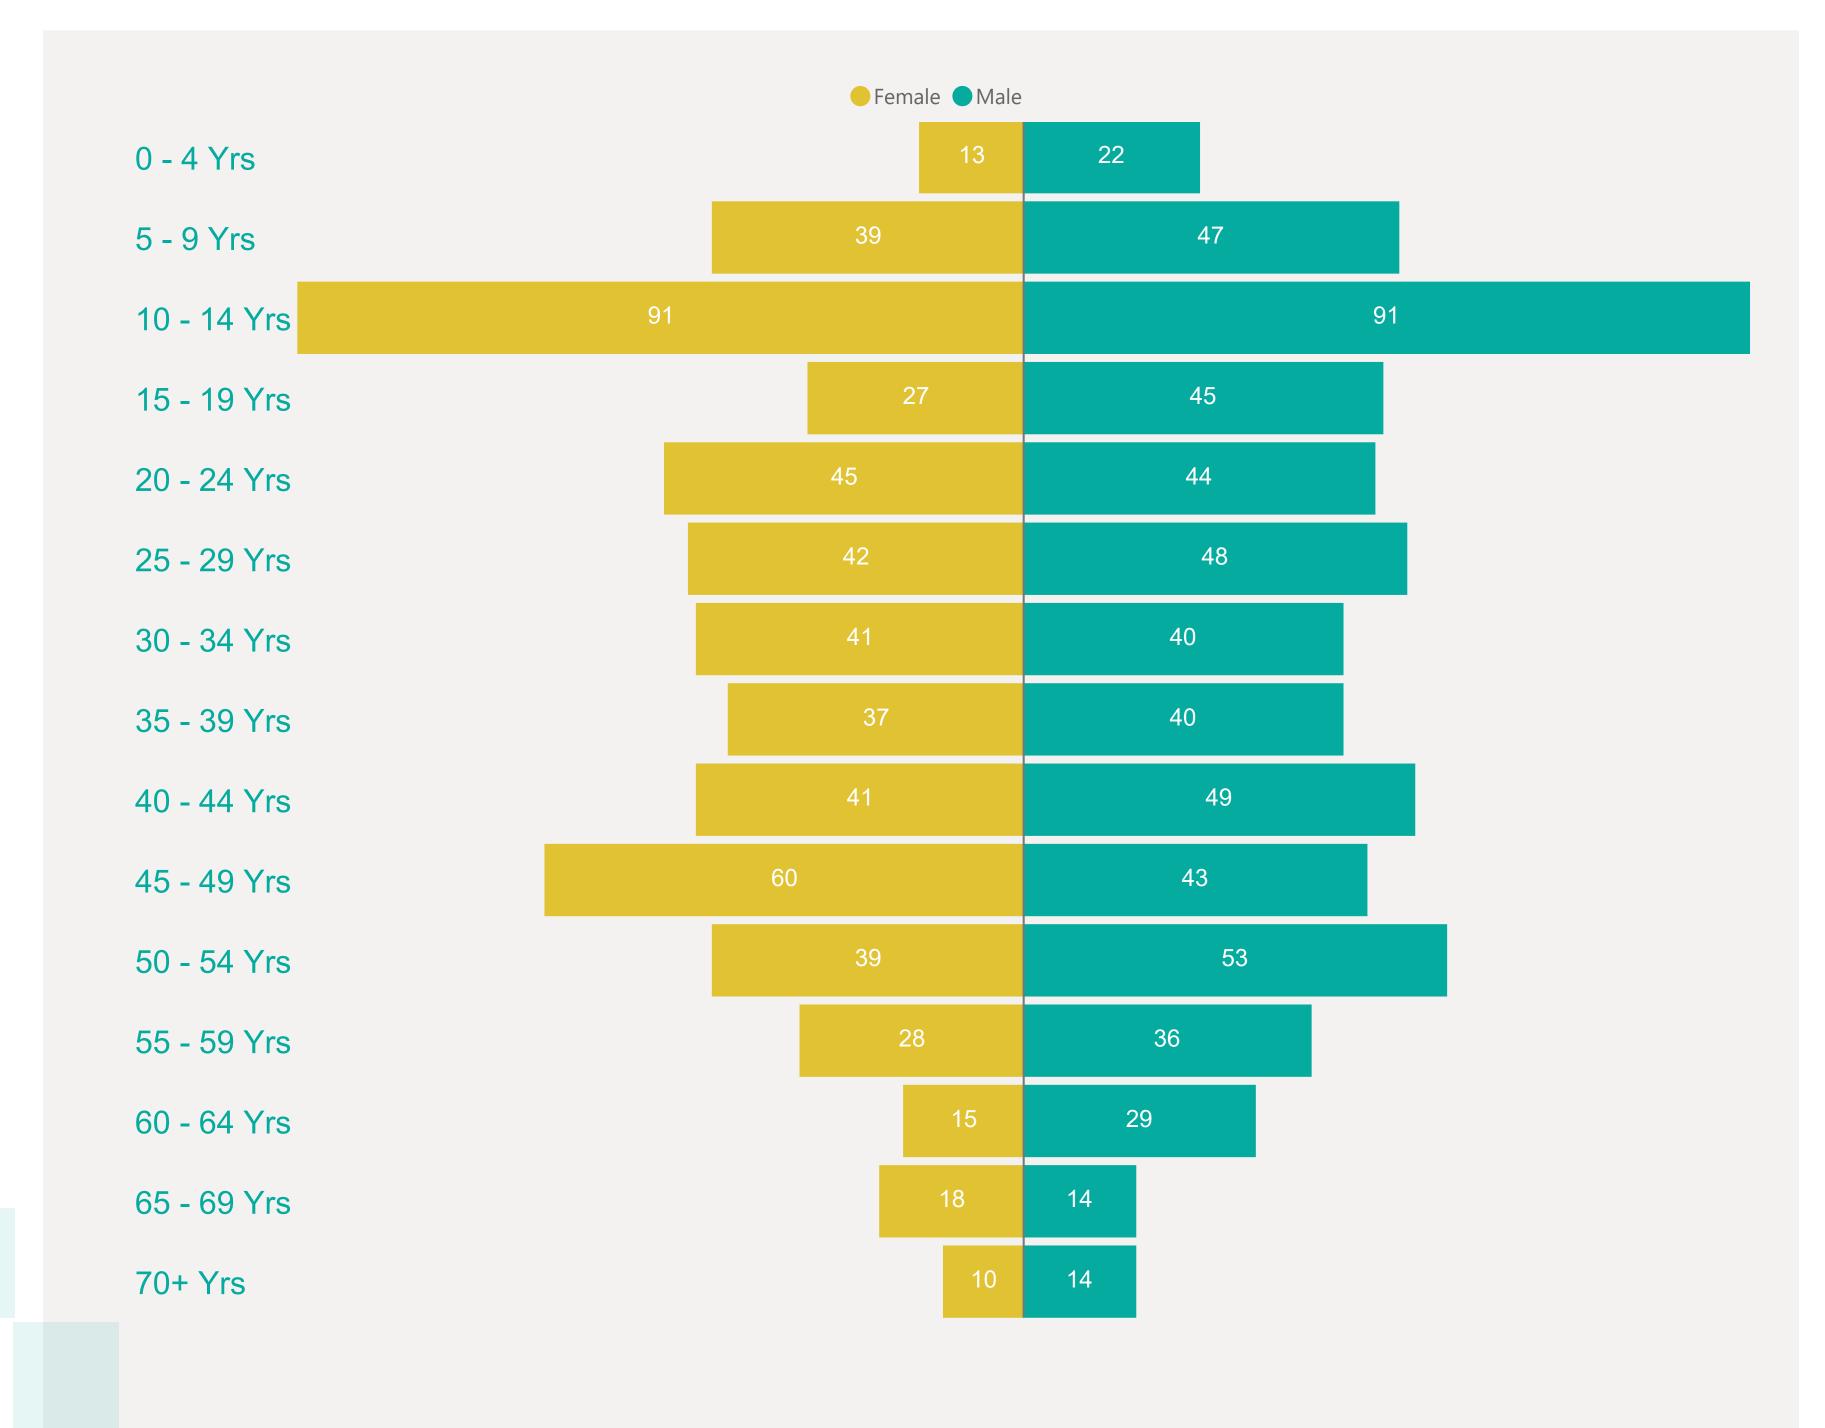

unity Spread" Pending Analysis: Contact Tracing have not completed

investigation to determine source of infection







## Case Breakdown

Default Date Range: 15th Feb 2021 to present



### **EXPLANATION OF TERMS**

Active: Cases currently being monitored by Contact Tracing From Travel: Cases identified during isolation following Travel Known Source: Cases with Contact Tracing links to another known local case

Unknown Source: Cases with no links to another known local

case. commonly referred to as "Community Spread" **Pending Analysis:** Contact Tracing have not completed

investigation to determine source of infection



Apr 2021

May 2021

Jun 2021

Mar 2021



# Rolling Averages

Default Date Range: 15th Feb 2021 to present







## Age & Gender Profile

15th Feb 2021 to present





### Location

15th Feb 2021 to present





## Symptoms Overview

Default Date Range: 15th Feb 2021 to present



#### **EXPLANATION OF TERMS**

**Asymptomatic:** Case does not display expected symptoms of Covid19

**Symptomatic:** Case displays expected symptoms of Covid19

Last Refreshed 05/06/2021 at 14:16 pm





# Testing Overview

Default Date 04/06/2021

Click here to Select Date Range

### **EXPLANATION OF TERMS**

Tests Undertaken: Total tests carried out in date range

**Tests Concluded:** Total tests where result has been determined **Positive Result Rate:** Average rate of positive results in date

range

Awaiting Result Notification: Number of people waiting to

be told their result

**Booked Tests Tomorrow:** Number of pre-arranged test

bookings taking place tomorrow

Ex