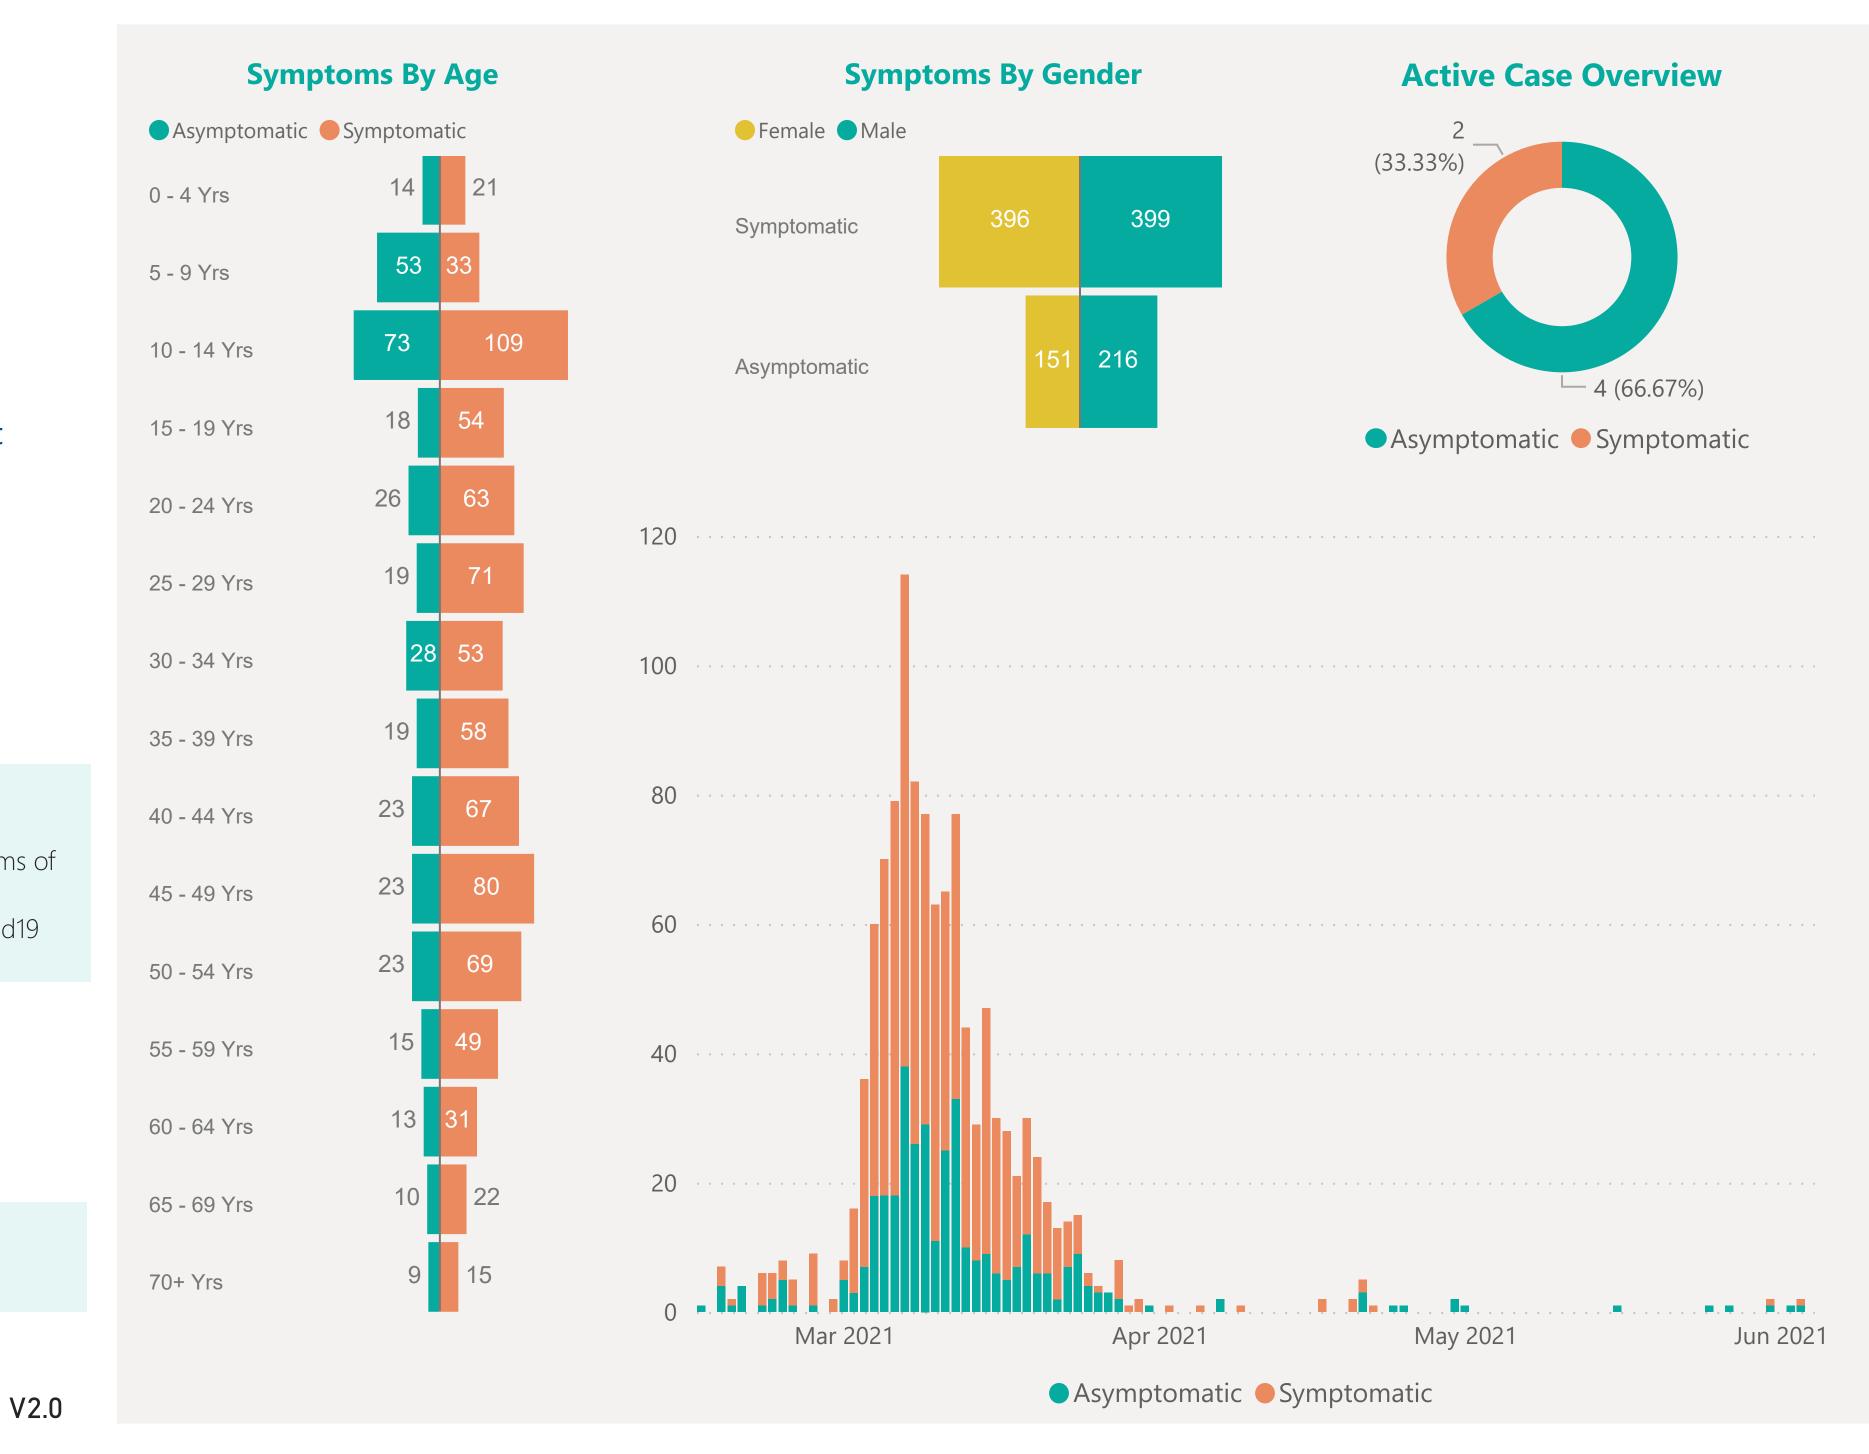

## Age & Gender Profile

15th Feb 2021 to present

## Symptoms Overview

Default Date Range: 15th Feb 2021 to present

#### **EXPLANATION OF TERMS**

**Asymptomatic:** Case does not display expected symptoms of Covid19

**Symptomatic:** Case displays expected symptoms of Covid19

Last Refreshed 05/06/2021 at 14:16 pm