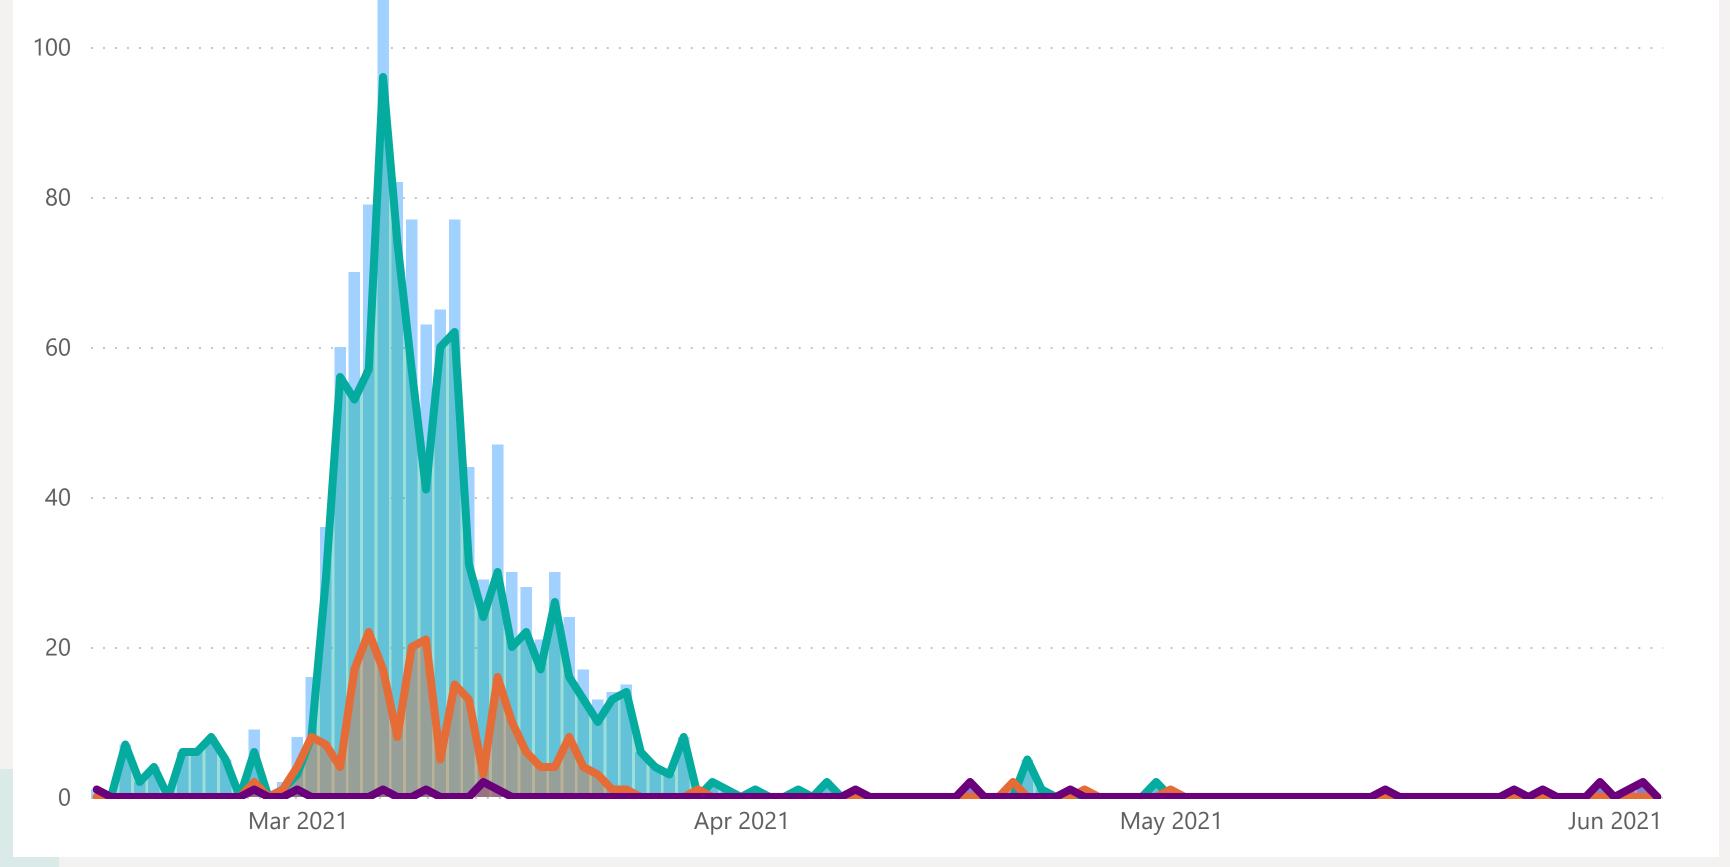

## Case Breakdown

Default Date Range: 15th Feb 2021 to present

### **EXPLANATION OF TERMS**

Active: Cases currently being monitored by Contact Tracing From Travel: Cases identified during isolation following Travel Known Source: Cases with Contact Tracing links to another known local case

Unknown Source: Cases with no links to another known local

case. commonly referred to as "Community Spread" **Pending Analysis:** Contact Tracing have not completed

investigation to determine source of infection

Apr 2021

May 2021

Jun 2021

Mar 2021