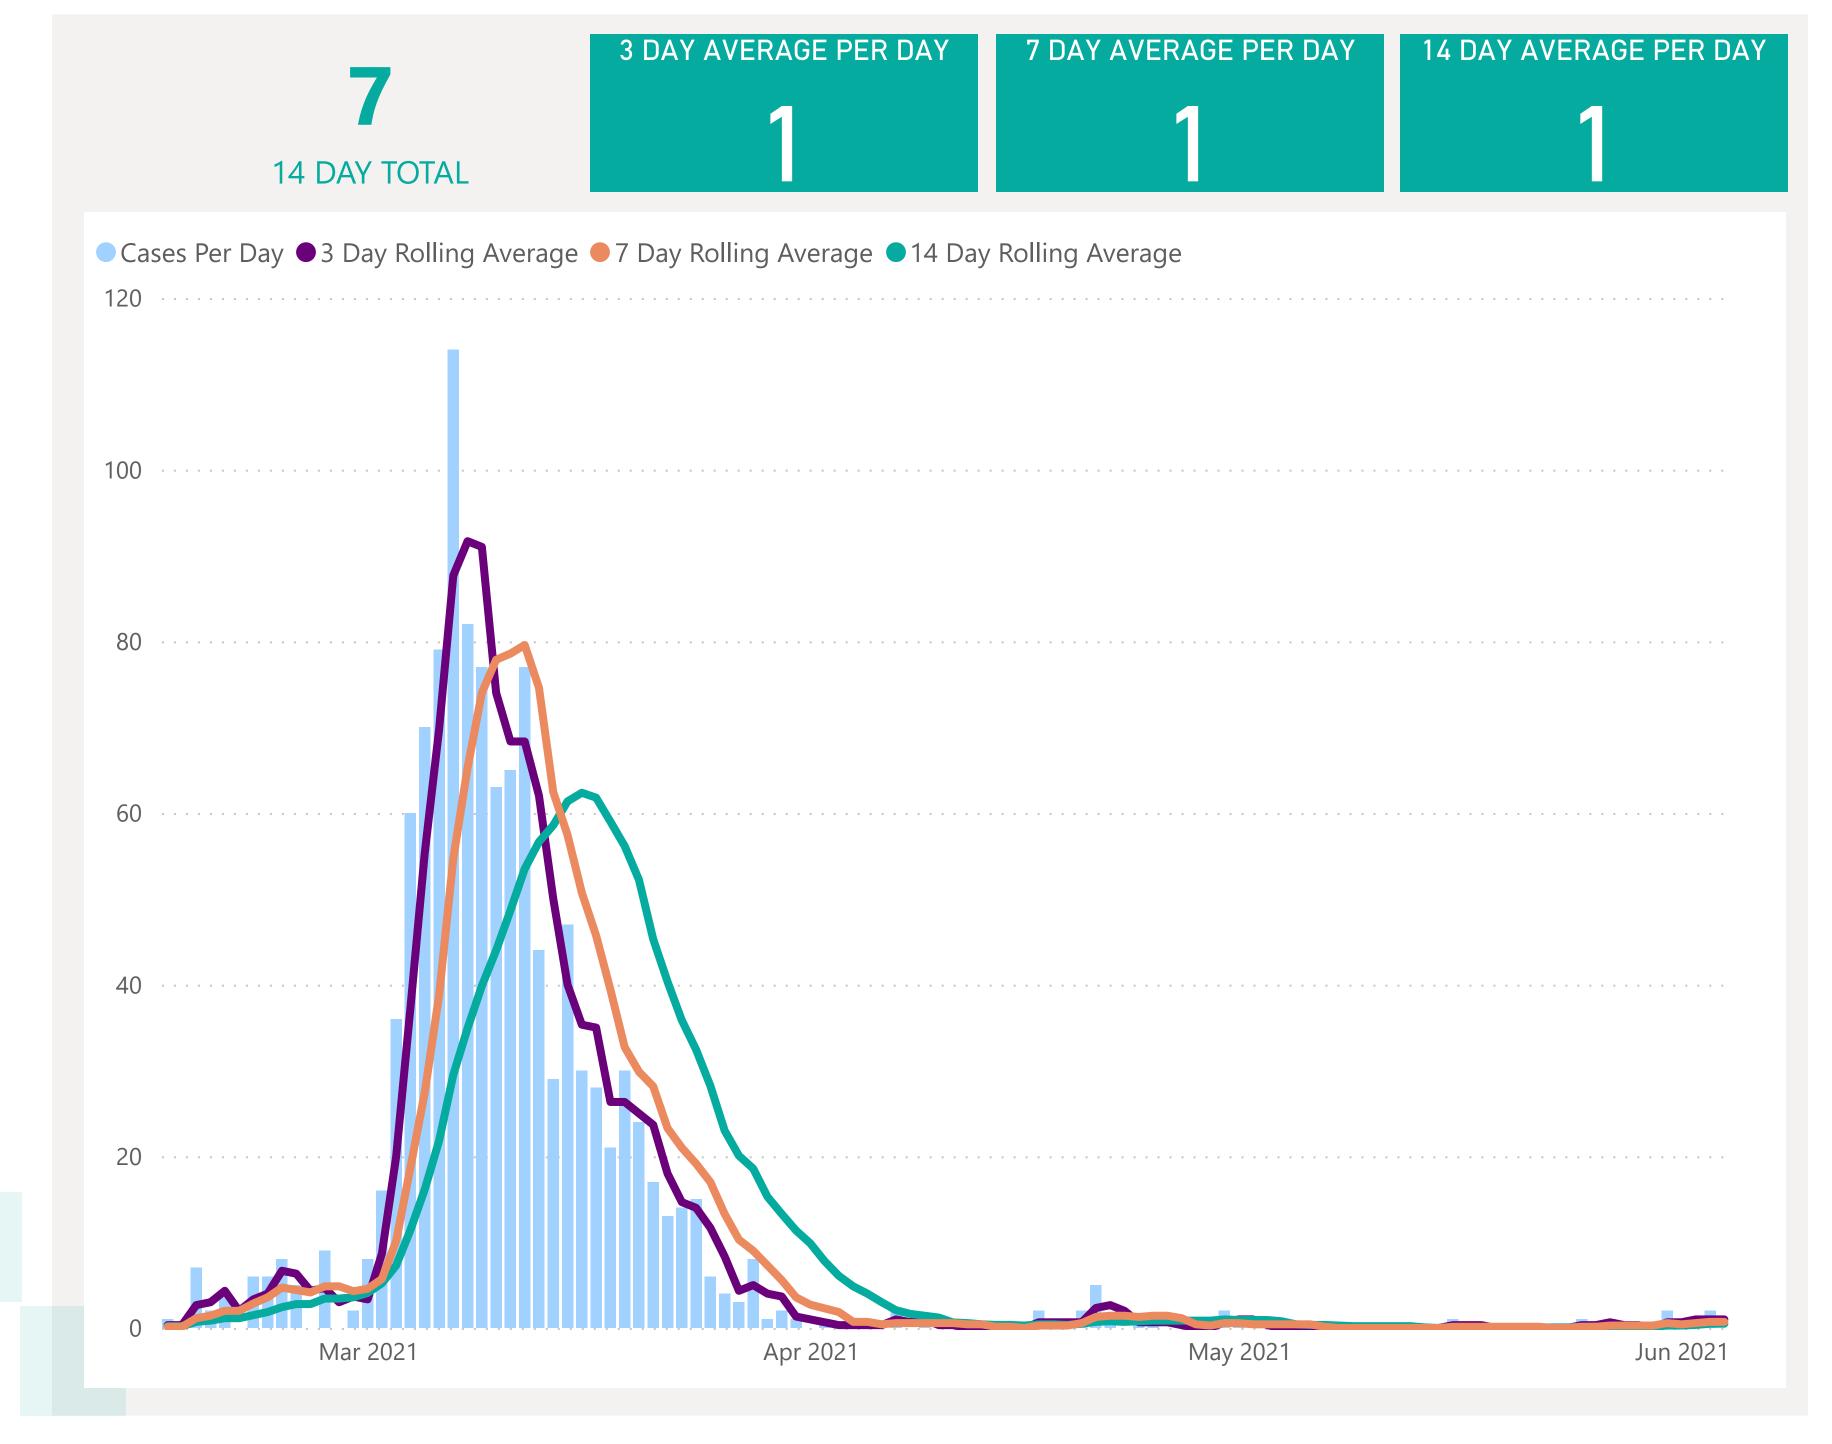

# Rolling Averages

Default Date Range: 15th Feb 2021 to present

Apr 2021

May 2021

Jun 2021

Mar 2021