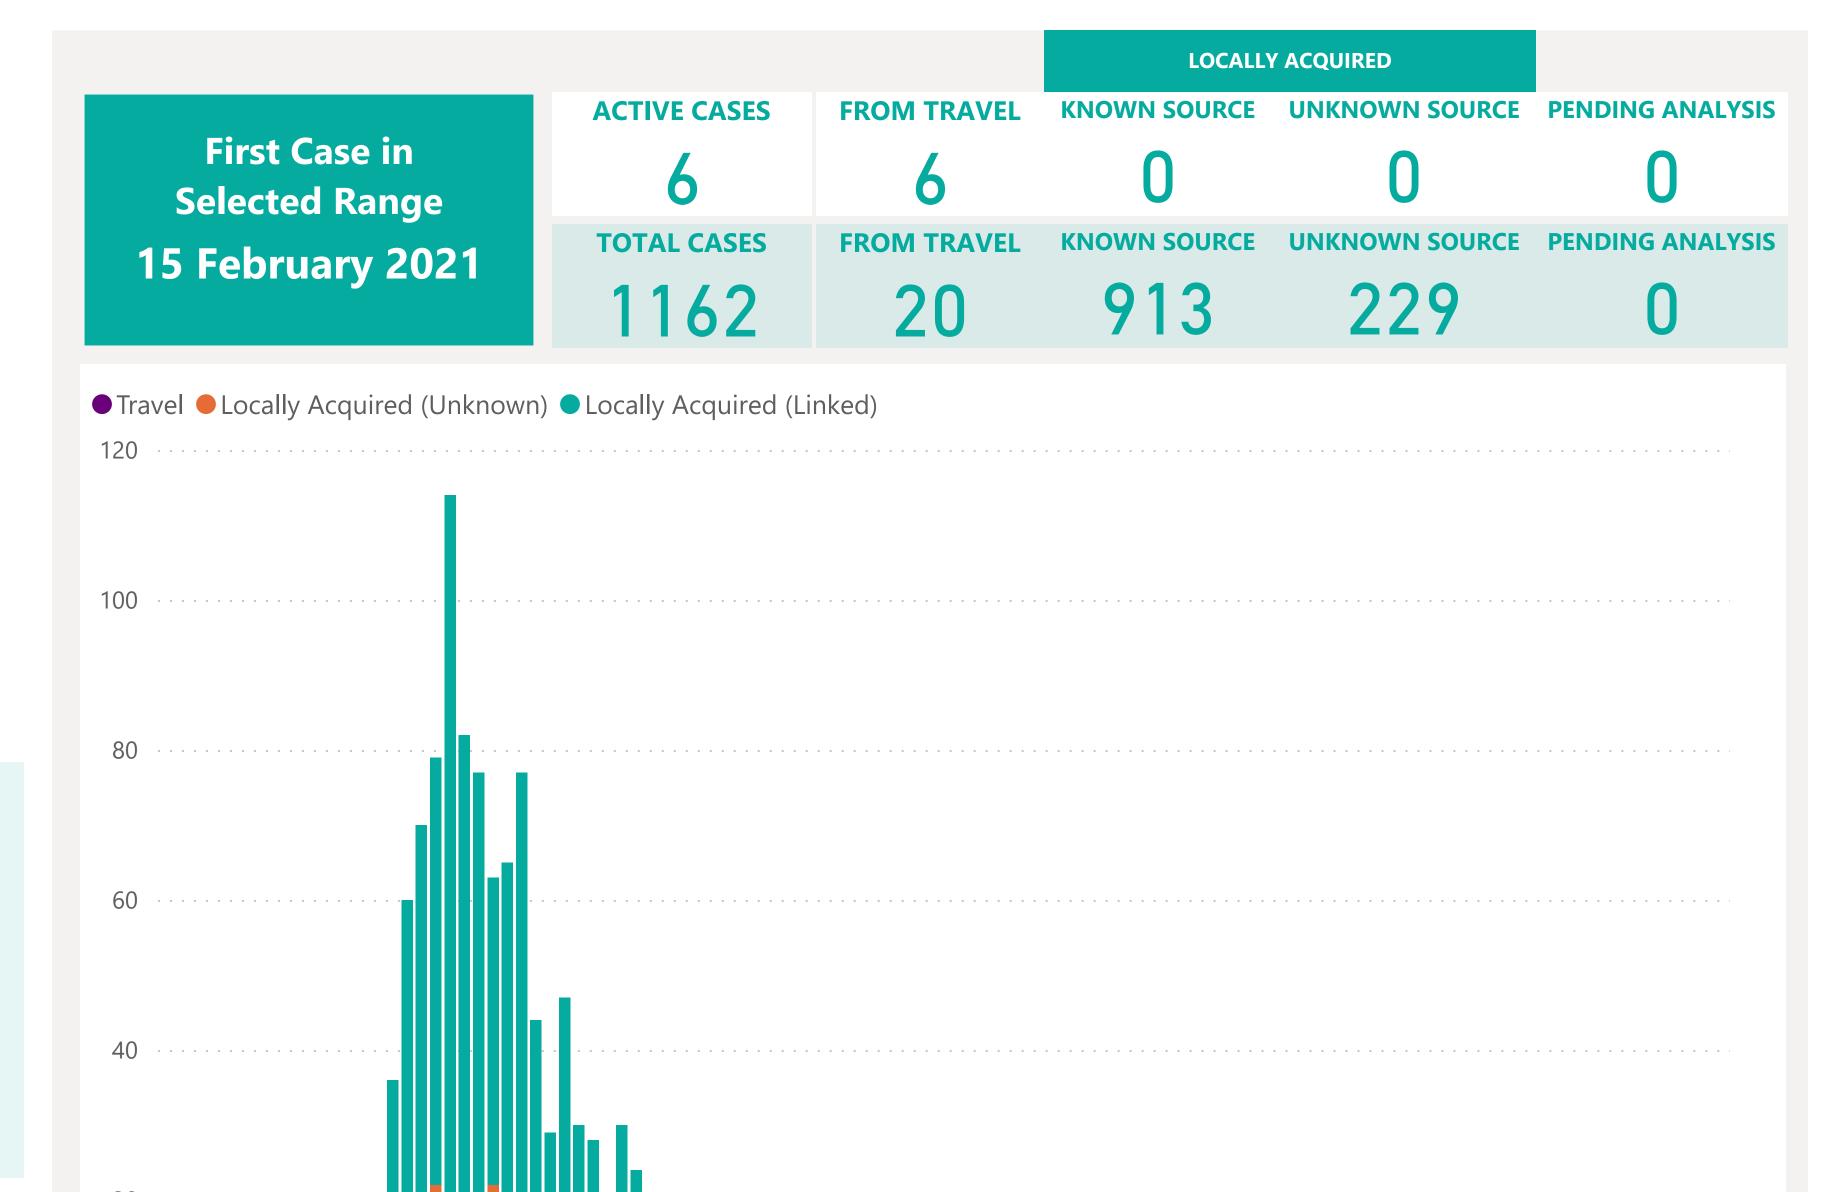

## Case Summary

15th Feb 2021 to present

6 ACTIVE 6
IN COMMUNITY

0

0

0

0

**HOSPITAL** 

ICU

1162
POSITIVE CASES

1 12

NEW CASES IN LAST 24 HOURS **NEW CASE BREAKDOWN** 

Travel 0

Locally Acquired (Known Source)

Locally Acquired (Unknown Source)

Pending Investigation 0

1156 CLOSED 1152

**RECOVERED** 

4
DEATHS

## Case Breakdown

Default Date Range: 15th Feb 2021 to present