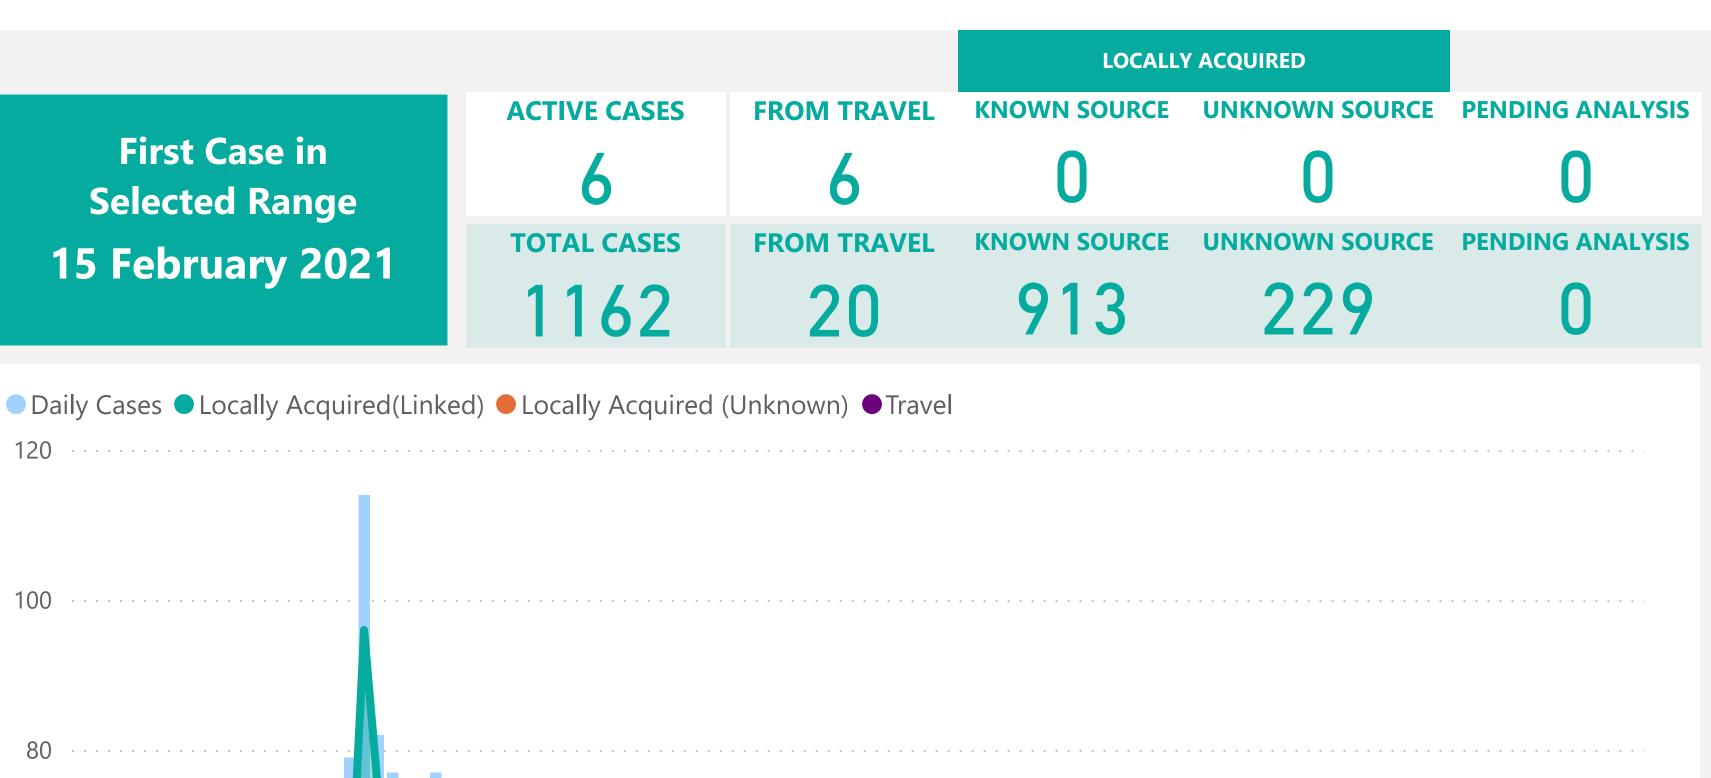

## Case Summary

15th Feb 2021 to present

6 ACTIVE 6
IN COMMUNITY

0

0

0

0

**HOSPITAL** 

ICU

1162
POSITIVE CASES

1 12

NEW CASES IN LAST 24 HOURS **NEW CASE BREAKDOWN** 

Travel 0

Locally Acquired (Known Source)

Locally Acquired (Unknown Source)

Pending Investigation 0

1156 CLOSED 1152

**RECOVERED** 

4
DEATHS

#### **EXPLANATION OF TERMS**

Active: Cases currently being monitored by Contact Tracing From Travel: Cases identified during isolation following Travel Known Source: Cases with links to another known local case Unknown Source: Cases with no links to another known local case. Commonly referred to as "Community Spread" Pending Analysis: Contact Tracing have not completed

investigation to determine source of infection