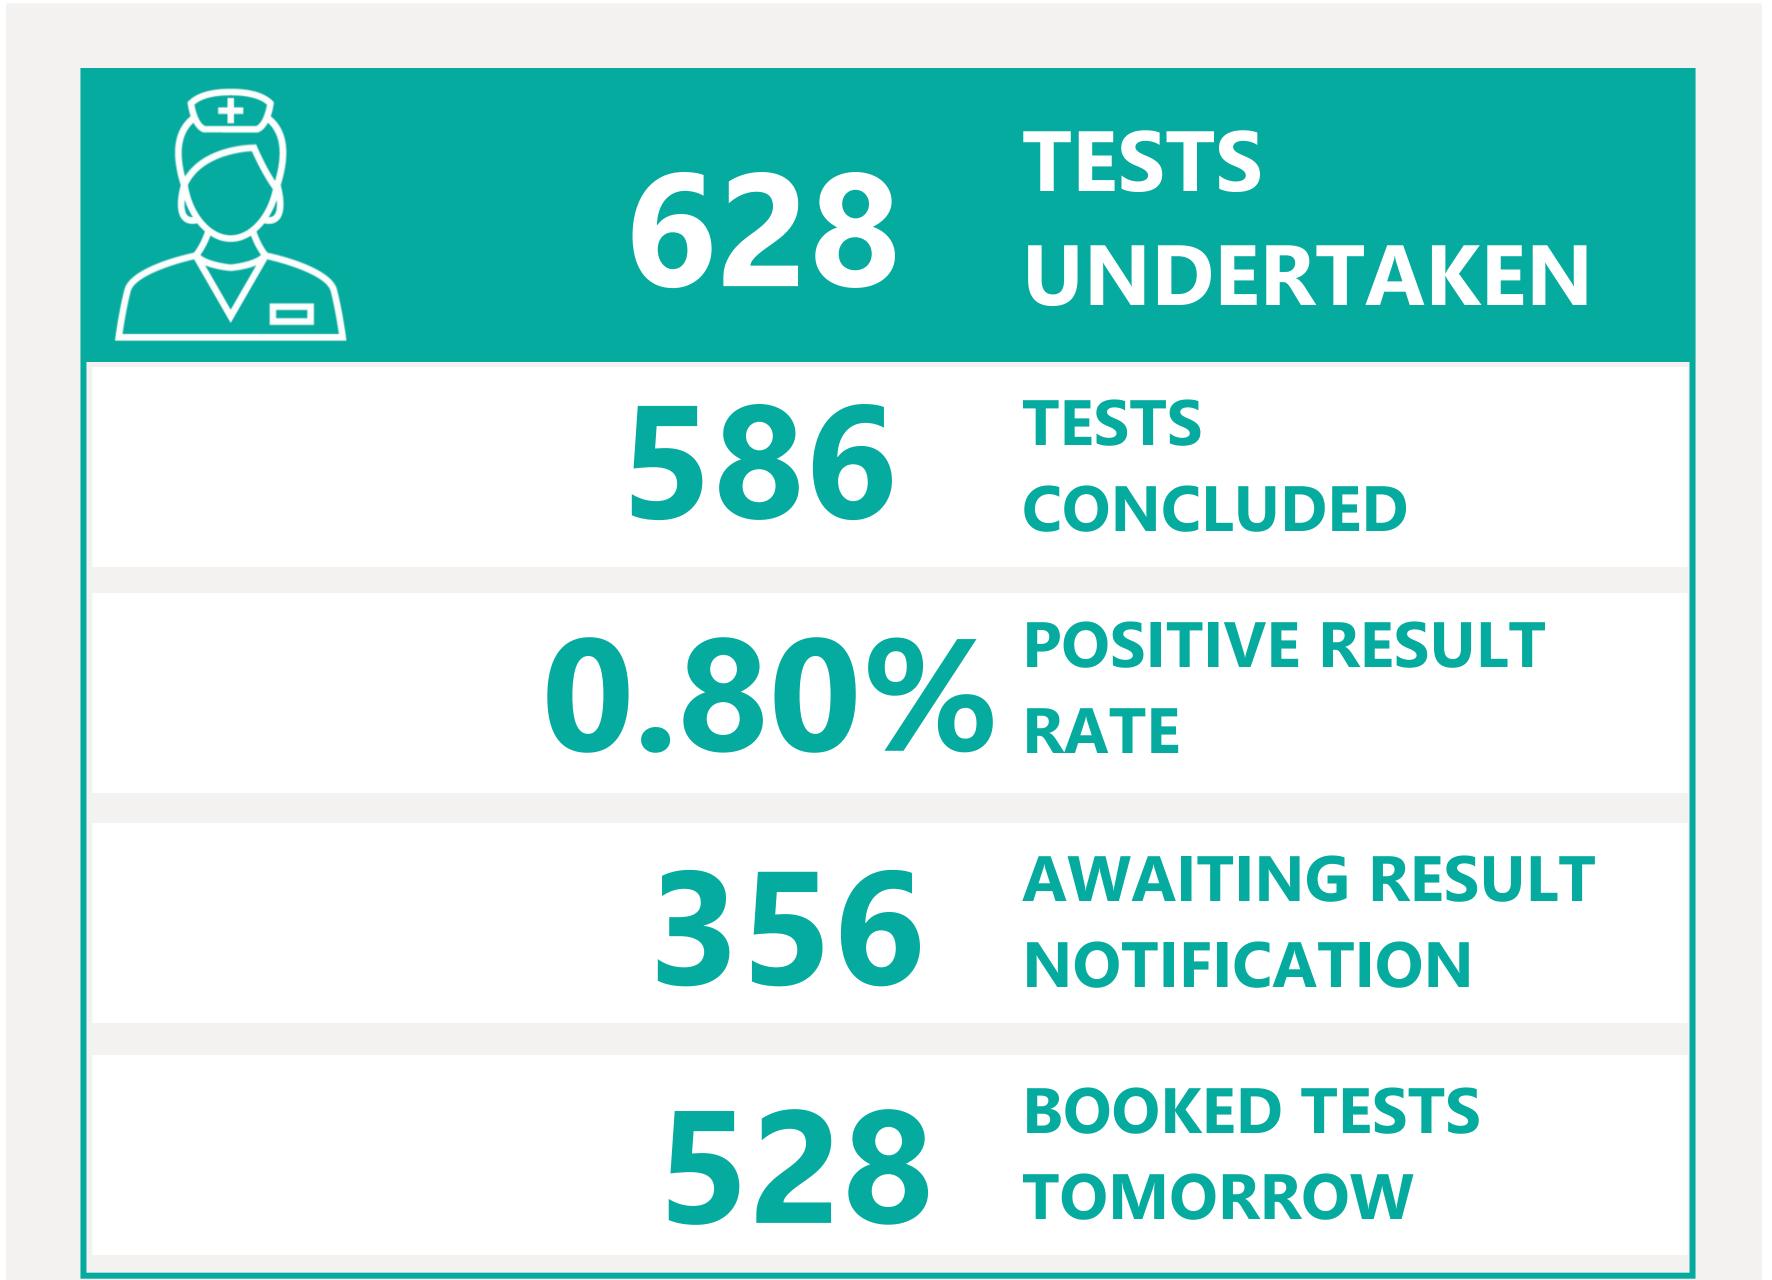

## Testing Overview

Default Date 04/07/2021

Click here to Select Date Range

### **EXPLANATION OF TERMS**

**Tests Undertaken:** Total tests carried out in date range

Tests Concluded: Total tests where result has been determined

Positive Result Rate: Average rate of positive results in date

range

Awaiting Result Notification: Number of people waiting to

be told their result

**Booked Tests Tomorrow:** Number of pre-arranged test

bookings taking place tomorrow

Explanation: Testing data has been aggregated with case data to provide a filterable dataset that remains as accurate as possible compared to confirmed cases. This has introduced a small margin of error in total number of tests. We are working to minimise the translation error. Summary Testing data is available <u>here</u>