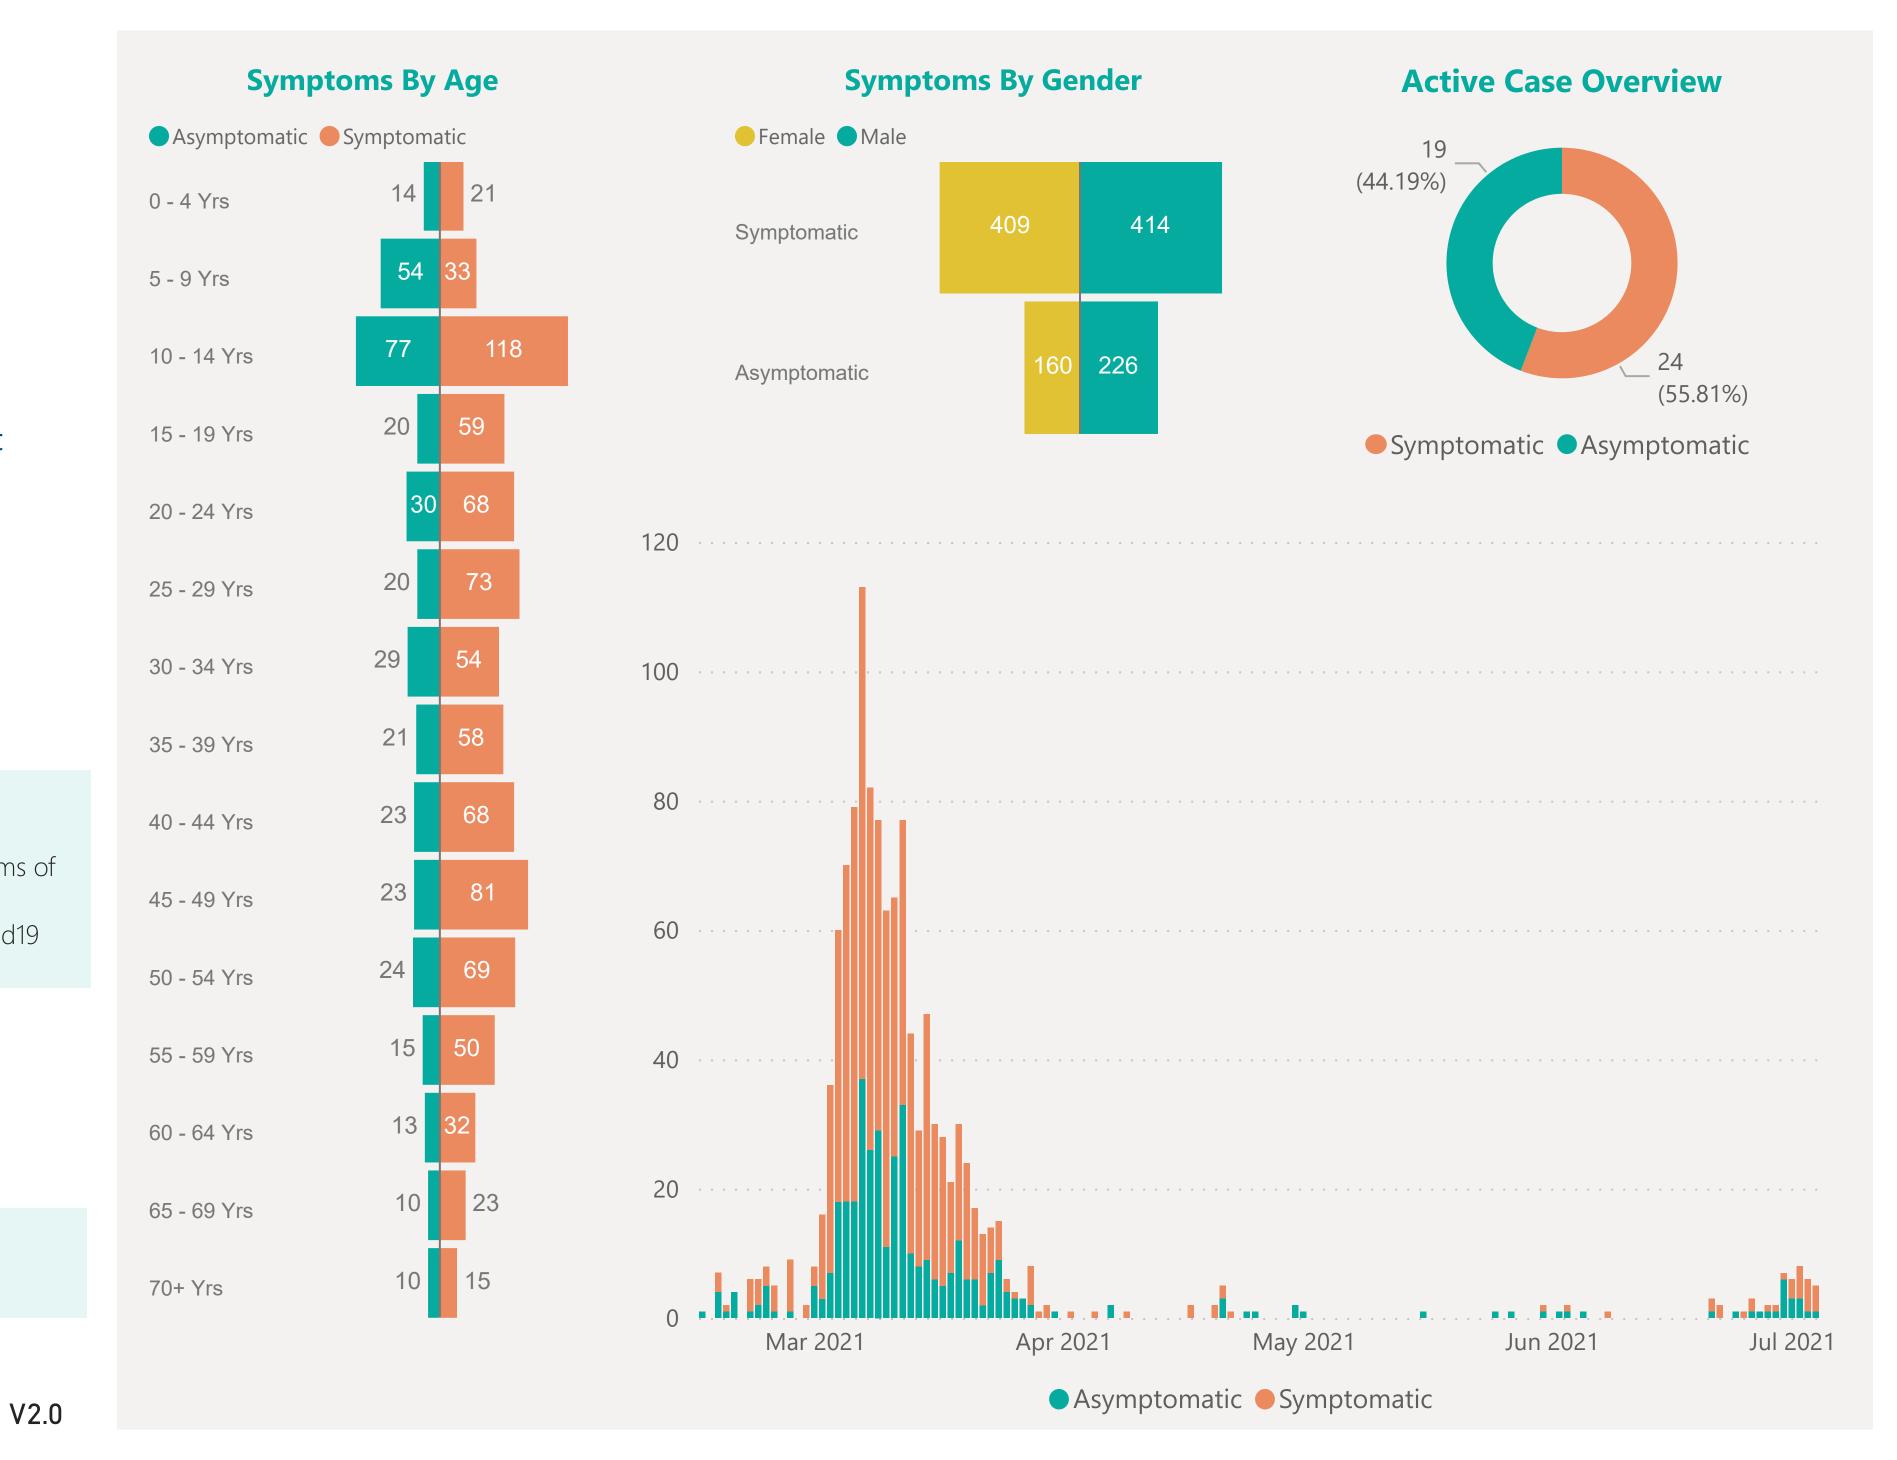

## Age & Gender Profile

15th Feb 2021 to present

## Symptoms Overview

Default Date Range: 15th Feb 2021 to present

### **EXPLANATION OF TERMS**

**Asymptomatic:** Case does not display expected symptoms of Covid19

**Symptomatic:** Case displays expected symptoms of Covid19

Last Refreshed 05/07/2021 at 14:20 pm