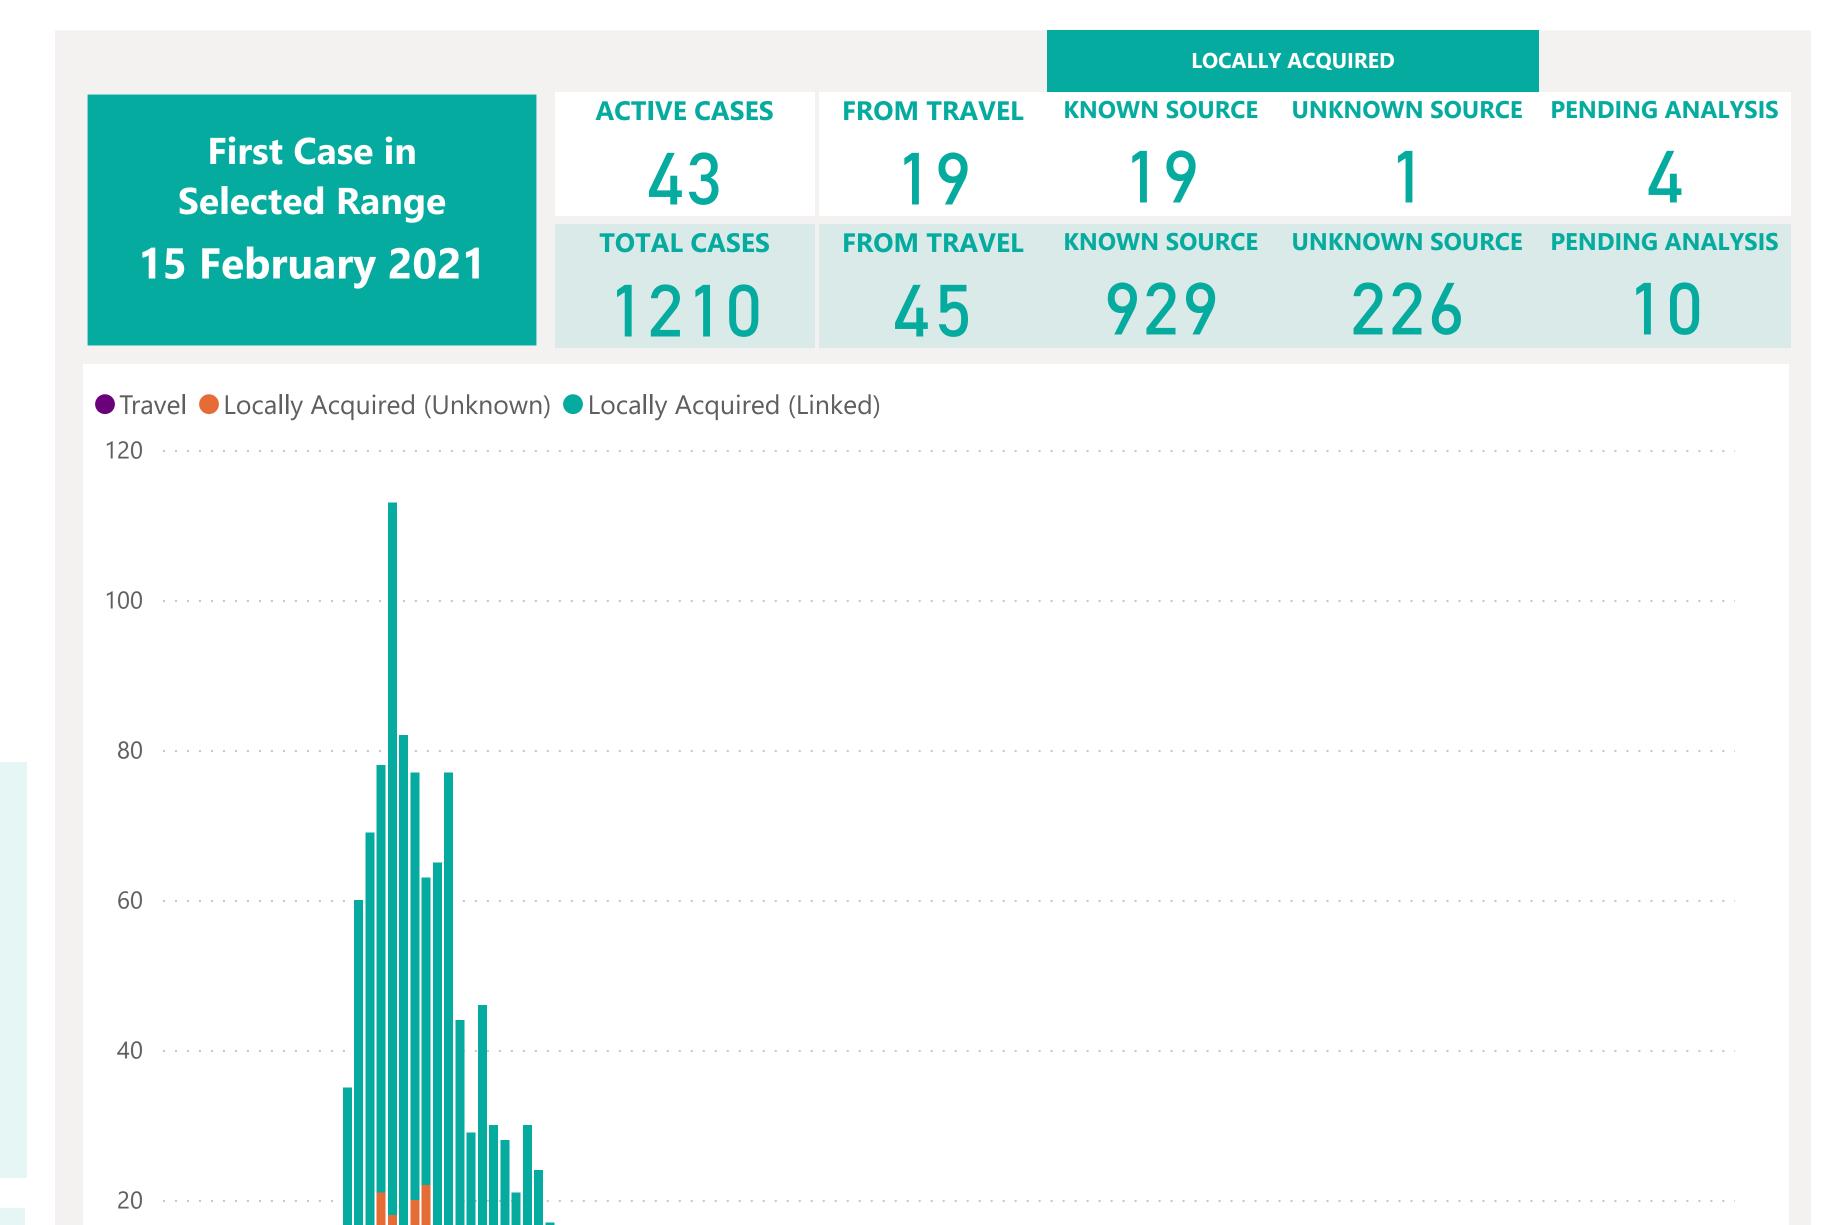

## Case Breakdown

Default Date Range: 15th Feb 2021 to present

### **EXPLANATION OF TERMS**

Active: Cases currently being monitored by Contact Tracing From Travel: Cases identified during isolation following Travel **Known Source:** Cases with Contact Tracing links to another known local case

Unknown Source: Cases with no links to another known local

case. commonly referred to as "Community Spread"

investigation to determine source of infection

Pending Analysis: Contact Tracing have not completed