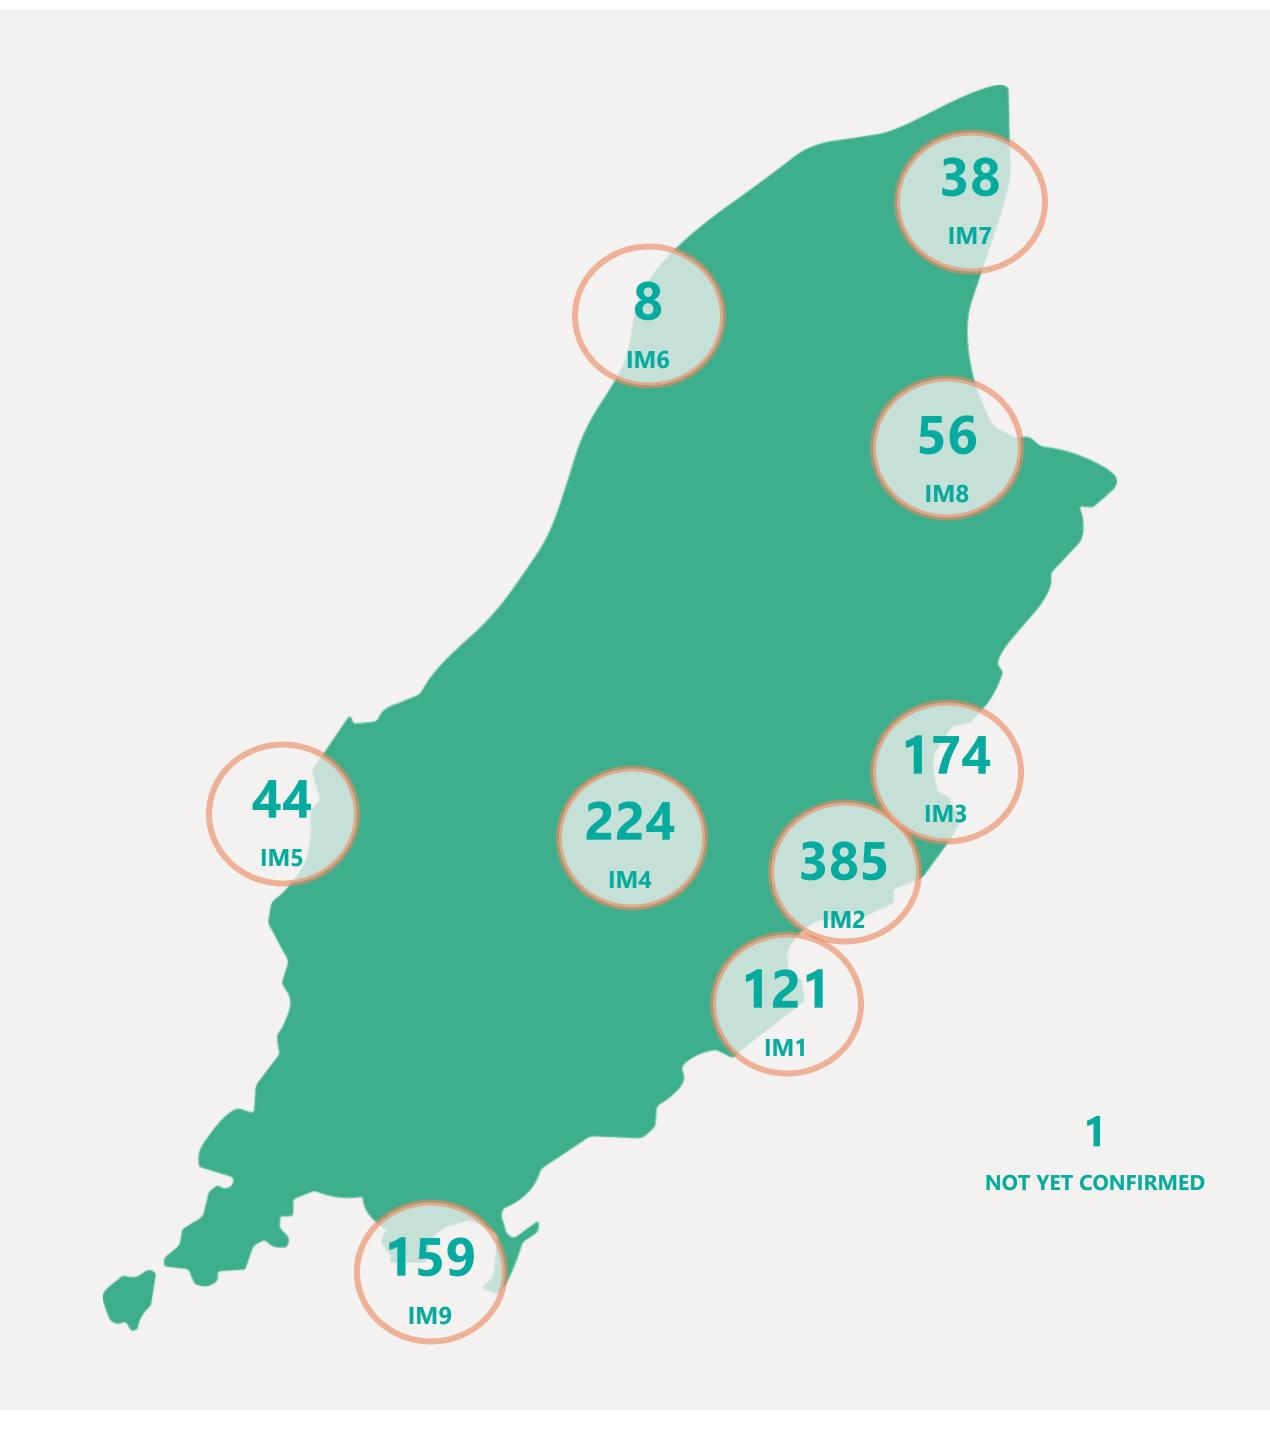

t completed

investigation to determine source of infection







## Case Breakdown

Default Date Range: 15th Feb 2021 to present



### **EXPLANATION OF TERMS**

Active: Cases currently being monitored by Contact Tracing From Travel: Cases identified during isolation following Travel **Known Source:** Cases with Contact Tracing links to another known local case

Unknown Source: Cases with no links to another known local

case. commonly referred to as "Community Spread"

investigation to determine source of infection

Pending Analysis: Contact Tracing have not completed



May 2021

Jun 2021

Jul 2021

Apr 2021

Mar 2021



# Rolling Averages

Default Date Range: 15th Feb 2021 to present







## Age & Gender Profile

15th Feb 2021 to present





### Location

15th Feb 2021 to present





## Symptoms Overview

Default Date Range: 15th Feb 2021 to present



### **EXPLANATION OF TERMS**

**Asymptomatic:** Case does not display expected symptoms of Covid19

**Symptomatic:** Case displays expected symptoms of Covid19

Last Refreshed 05/07/2021 at 14:20 pm





## Testing Overview

Default Date 04/07/2021

Click here to Select Date Range

### **EXPLANATION OF TERMS**

**Tests Undertaken:** Total tests carried out in date range

Tests Concluded: Total tests where result has been determined

Positive Result Rate: Average rate of positive results in date

range

Awaiting Result Notification: Number of people waiting to

be told their result

**Booked Tests Tomorrow:** Number of pre-arranged test

bookings taking place tomorrow

Explanation: Testing data has been aggregated wit