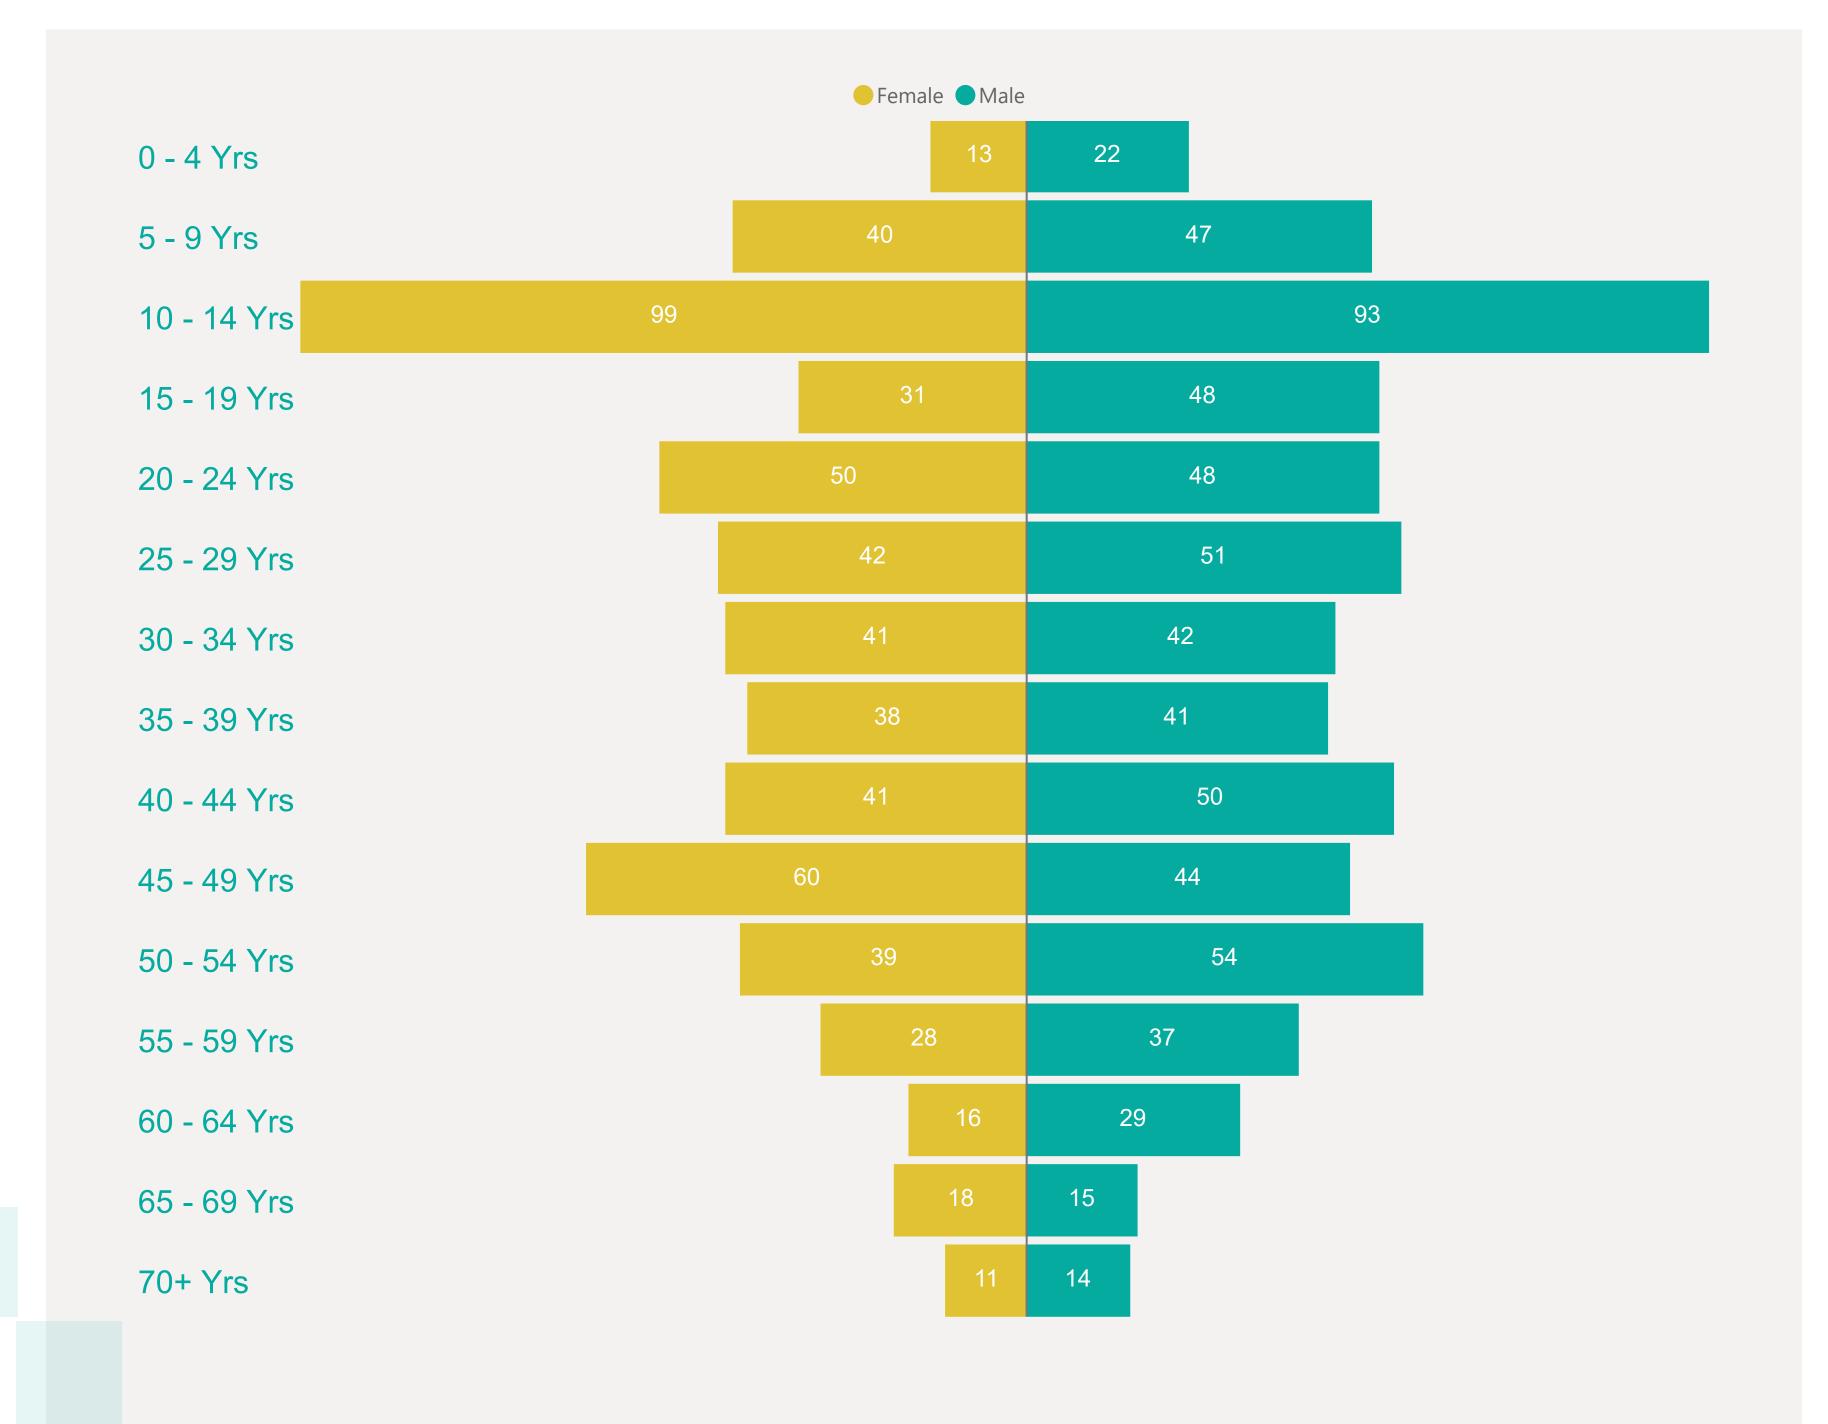

d" Pending Analysis: Contact Tracing have not completed

investigation to determine source of infection







## Case Breakdown

Default Date Range: 15th Feb 2021 to present



### **EXPLANATION OF TERMS**

Active: Cases currently being monitored by Contact Tracing From Travel: Cases identified during isolation following Travel **Known Source:** Cases with Contact Tracing links to another known local case

Unknown Source: Cases with no links to another known local

case. commonly referred to as "Community Spread"

investigation to determine source of infection

Pending Analysis: Contact Tracing have not completed



May 2021

Jun 2021

Jul 2021

Apr 2021

Mar 2021



# Rolling Averages

Default Date Range: 15th Feb 2021 to present







## Age & Gender Profile

15th Feb 2021 to present





### Location

15th Feb 2021 to present





## Symptoms Overview

Default Date Range: 15th Feb 2021 to present



### **EXPLANATION OF TERMS**

**Asymptomatic:** Case does not display expected symptoms of Covid19

**Symptomatic:** Case displays expected symptoms of Covid19

Last Refreshed 05/07/2021 at 14:20 pm





## Testing Overview

Default Date 04/07/2021

Click here to Select Date Range

### **EXPLANATION OF TERMS**

**Tests Undertaken:** Total tests carried out in date range

Tests Concluded: Total tests where result has been determined

Positive Result Rate: Average rate of positive results in date

range

Awaiting Result Notification: Number of people waiting to

be told their result

**Booked Tests Tomorrow:** Number of pre-arranged test

bookings taking place tomorrow

Expla