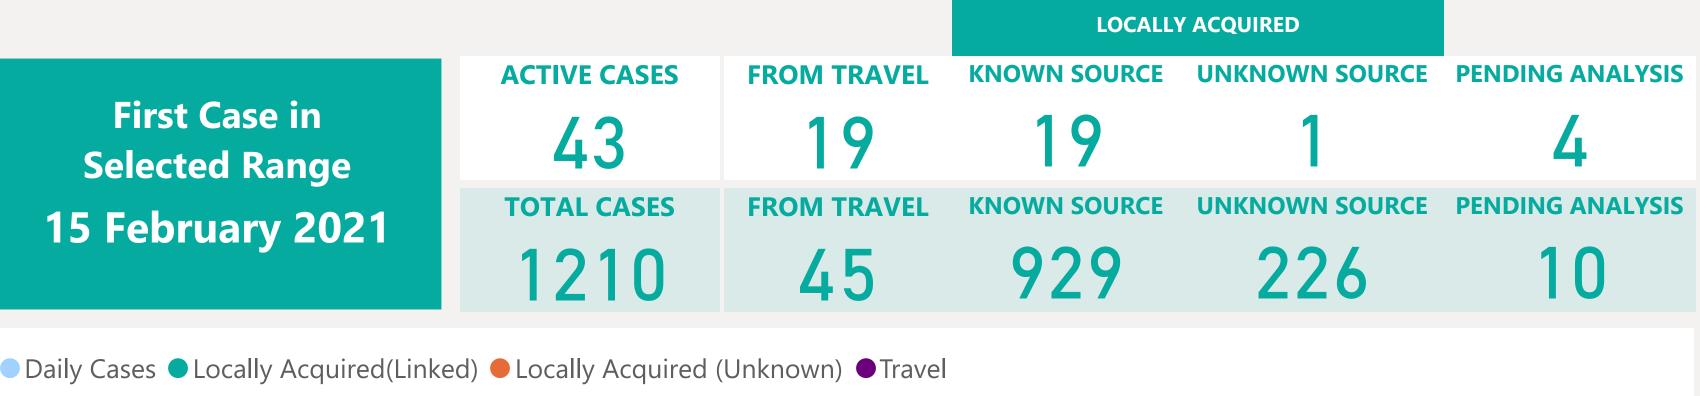

## Case Breakdown

Default Date Range: 15th Feb 2021 to present

### **EXPLANATION OF TERMS**

Active: Cases currently being monitored by Contact Tracing From Travel: Cases identified during isolation following Travel Known Source: Cases with links to another known local case Unknown Source: Cases with no links to another known local case. Commonly referred to as "Community Spread" Pending Analysis: Contact Tracing have not completed

investigation to determine source of infection

### **EXPLANATION OF TERMS**

Active: Cases currently being monitored by Contact Tracing From Travel: Cases identified during isolation following Travel **Known Source:** Cases with Contact Tracing links to another known local case

Unknown Source: Cases with no links to another known local

case. commonly referred to as "Community Spread"

investigation to determine source of infection

Pending Analysis: Contact Tracing have not completed