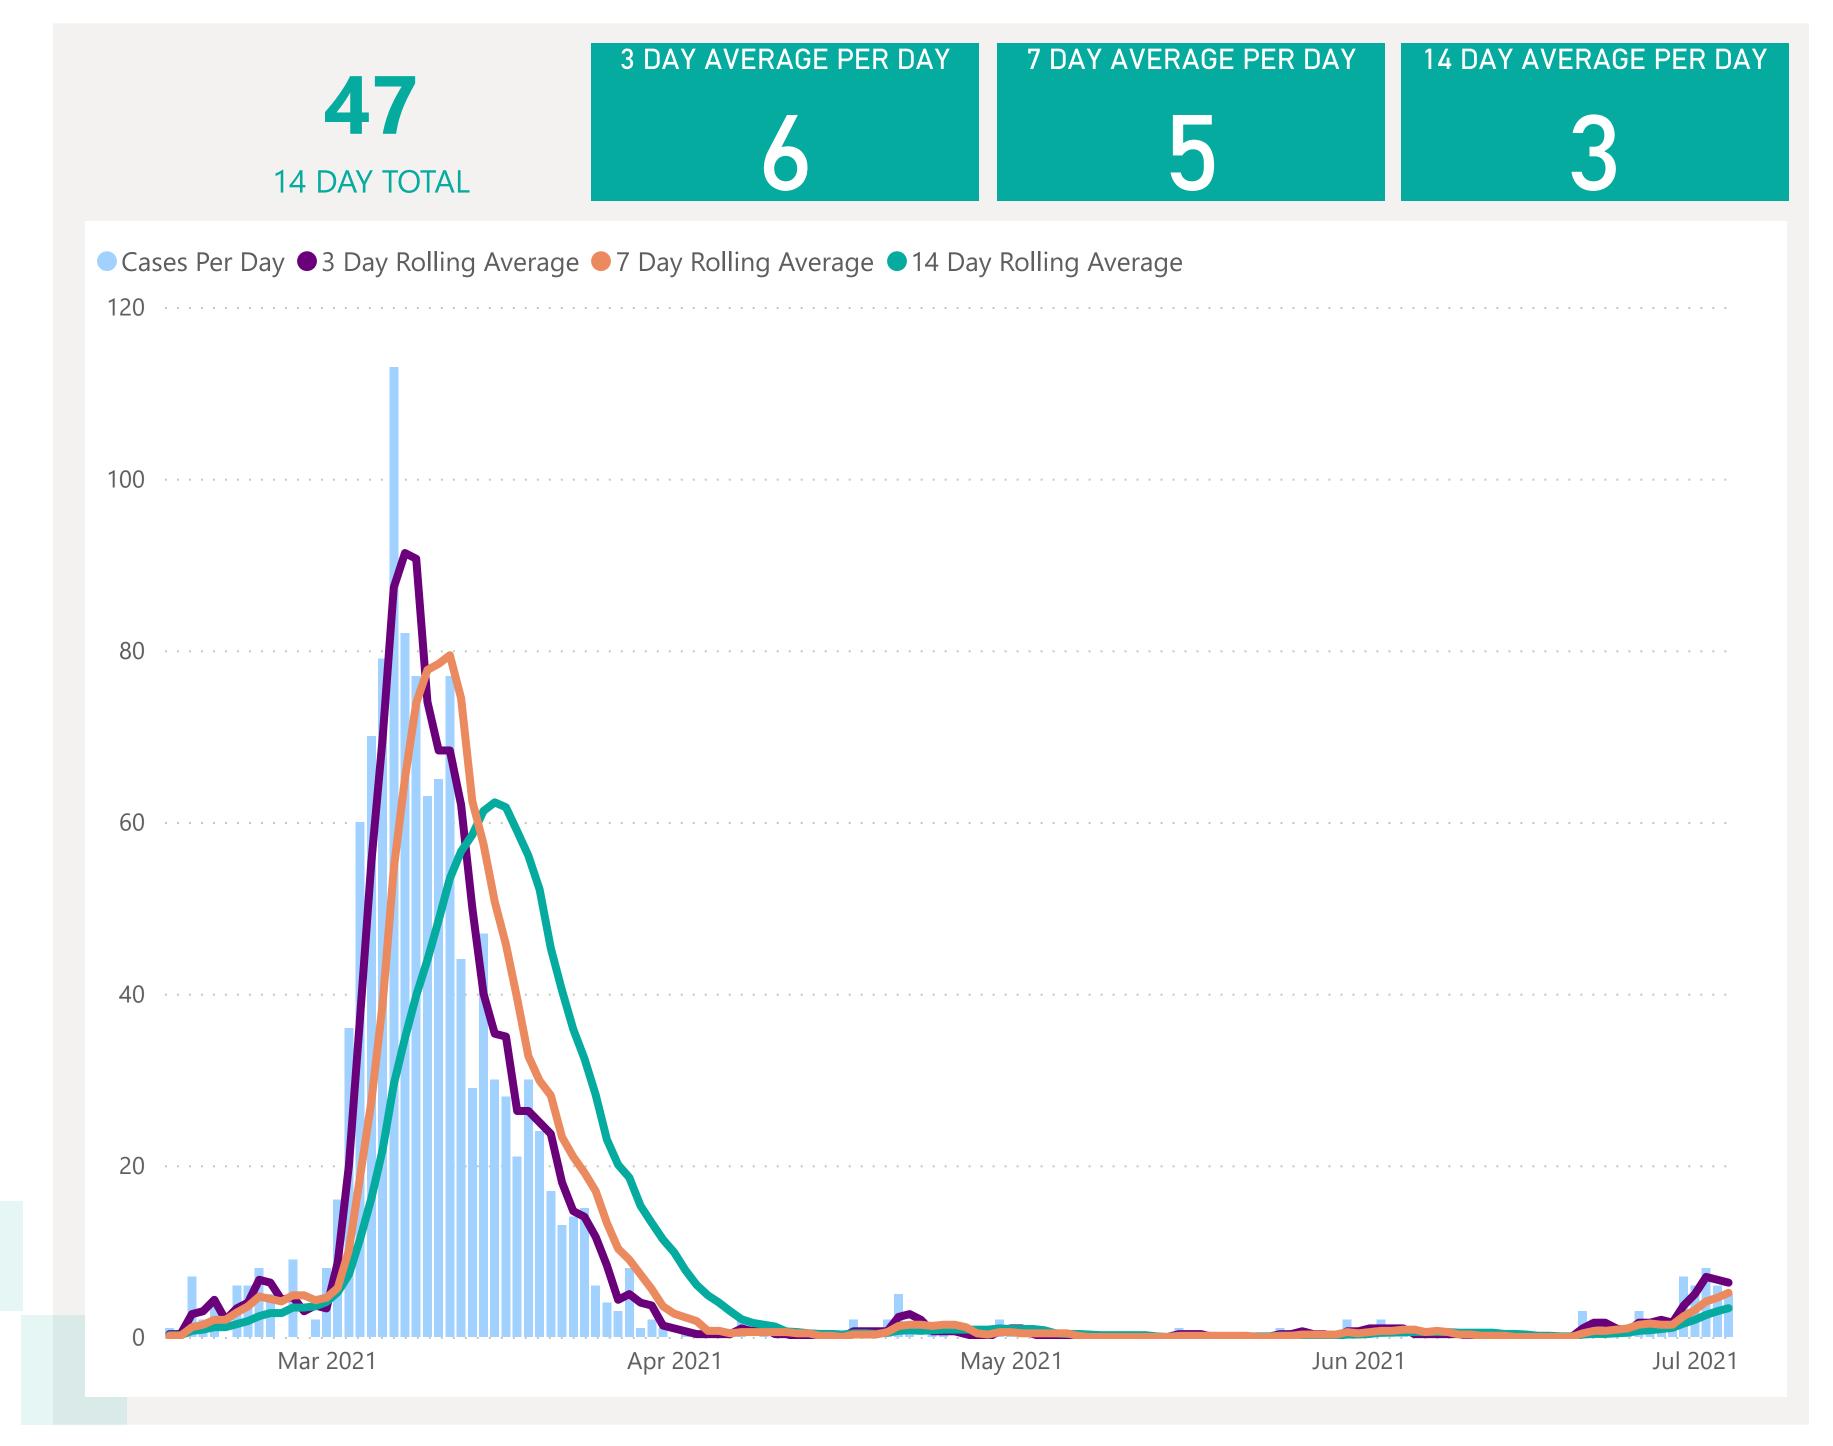

wn local case. Commonly referred to as "Community Spread" Pending Analysis: Contact Tracing have not completed

investigation to determine source of infection







## Case Breakdown

Default Date Range: 15th Feb 2021 to present



### **EXPLANATION OF TERMS**

Active: Cases currently being monitored by Contact Tracing From Travel: Cases identified during isolation following Travel **Known Source:** Cases with Contact Tracing links to another known local case

Unknown Source: Cases with no links to another known local

case. commonly referred to as "Community Spread"

investigation to determine source of infection

Pending Analysis: Contact Tracing have not completed



May 2021

Jun 2021

Jul 2021

Apr 2021

Mar 2021



# Rolling Averages

Default Date Range: 15th Feb 2021 to present







## Age & Gender Profile

15th Feb 2021 to present





### Location

15th Feb 2021 to present





## Symptoms Overview

Default Date Range: 15th Feb 2021 to present



### **EXPLANATION OF TERMS**

**Asymptomatic:** Case does not display expected symptoms of Covid19

**Symptomatic:** Case displays expected symptoms of Covid19

Last Refreshed 05/07/2021 at 14:20 pm





## Testing Overview

Default Date 04/07/2021

Click here to Select Date Range

### **EXPLANATION OF TERMS**

**Tests Undertaken:** Total tests carried out in date range

Tests Concluded: Total tests where result has been determined

Positive Result Rate: Average rate of positive results in date

range

Awaiting Result Notification: Number of people waiting to

be told their result

**Booked Tests Tomorrow:** Number of p