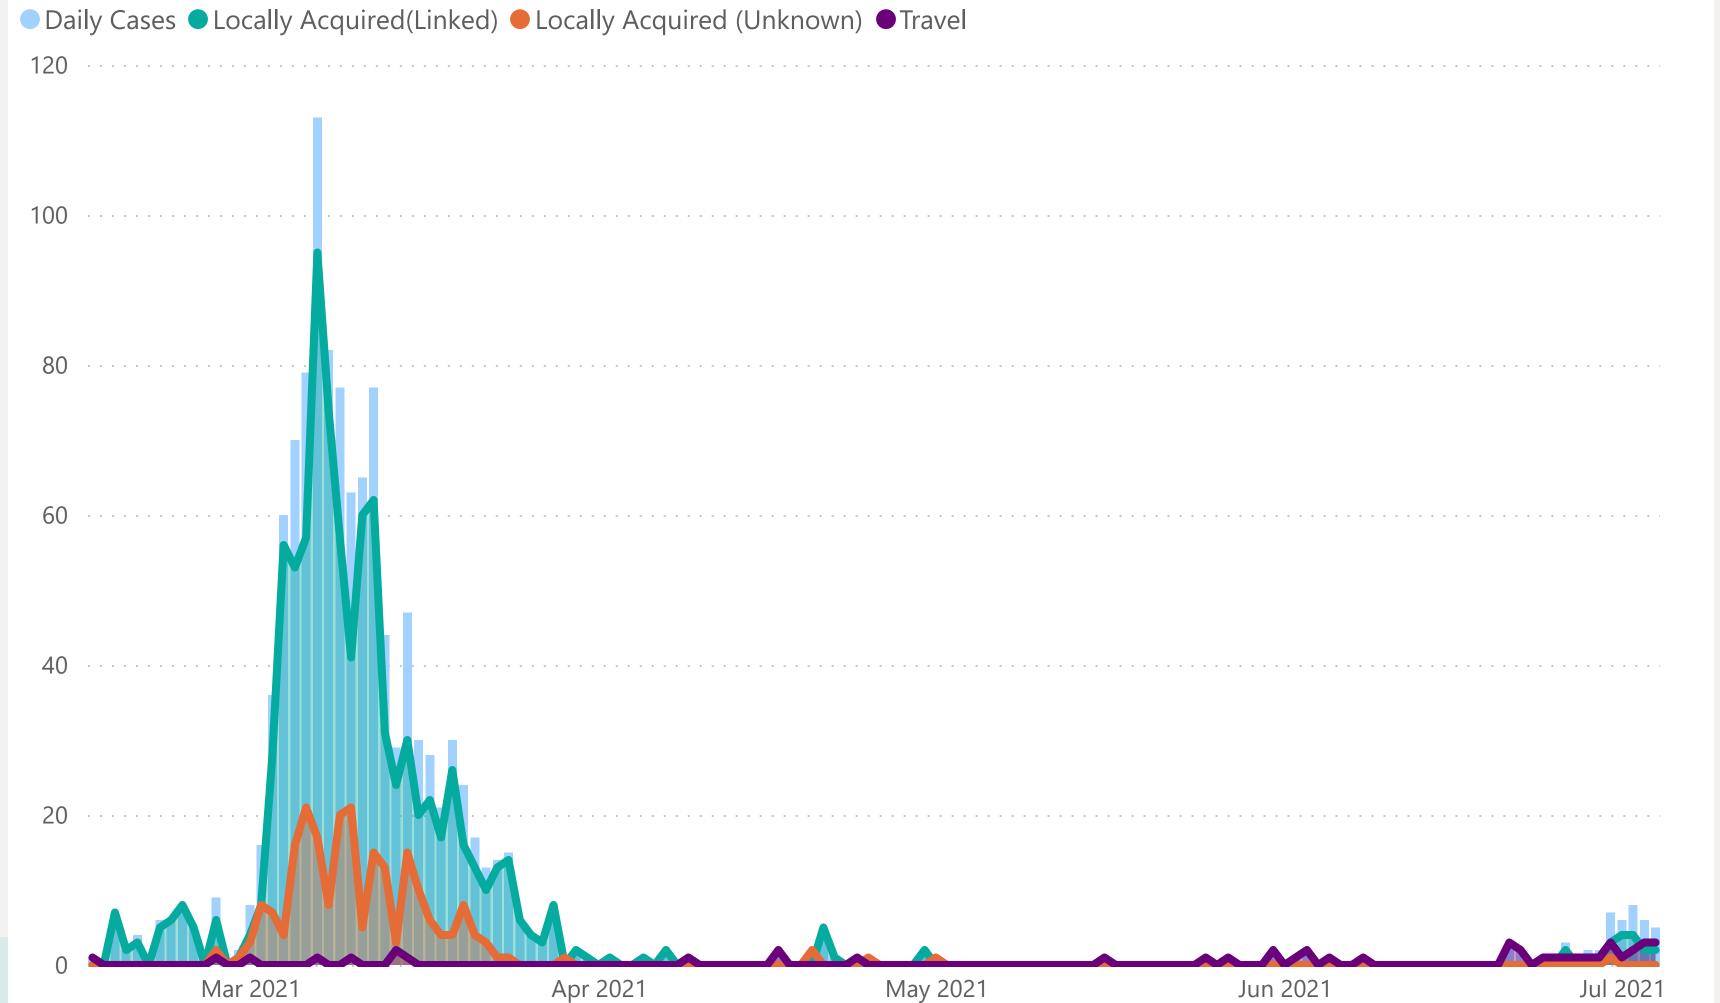

May 2021

Jun 2021

Jul 2021

Apr 2021

Mar 2021

# Rolling Averages

Default Date Range: 15th Feb 2021 to present