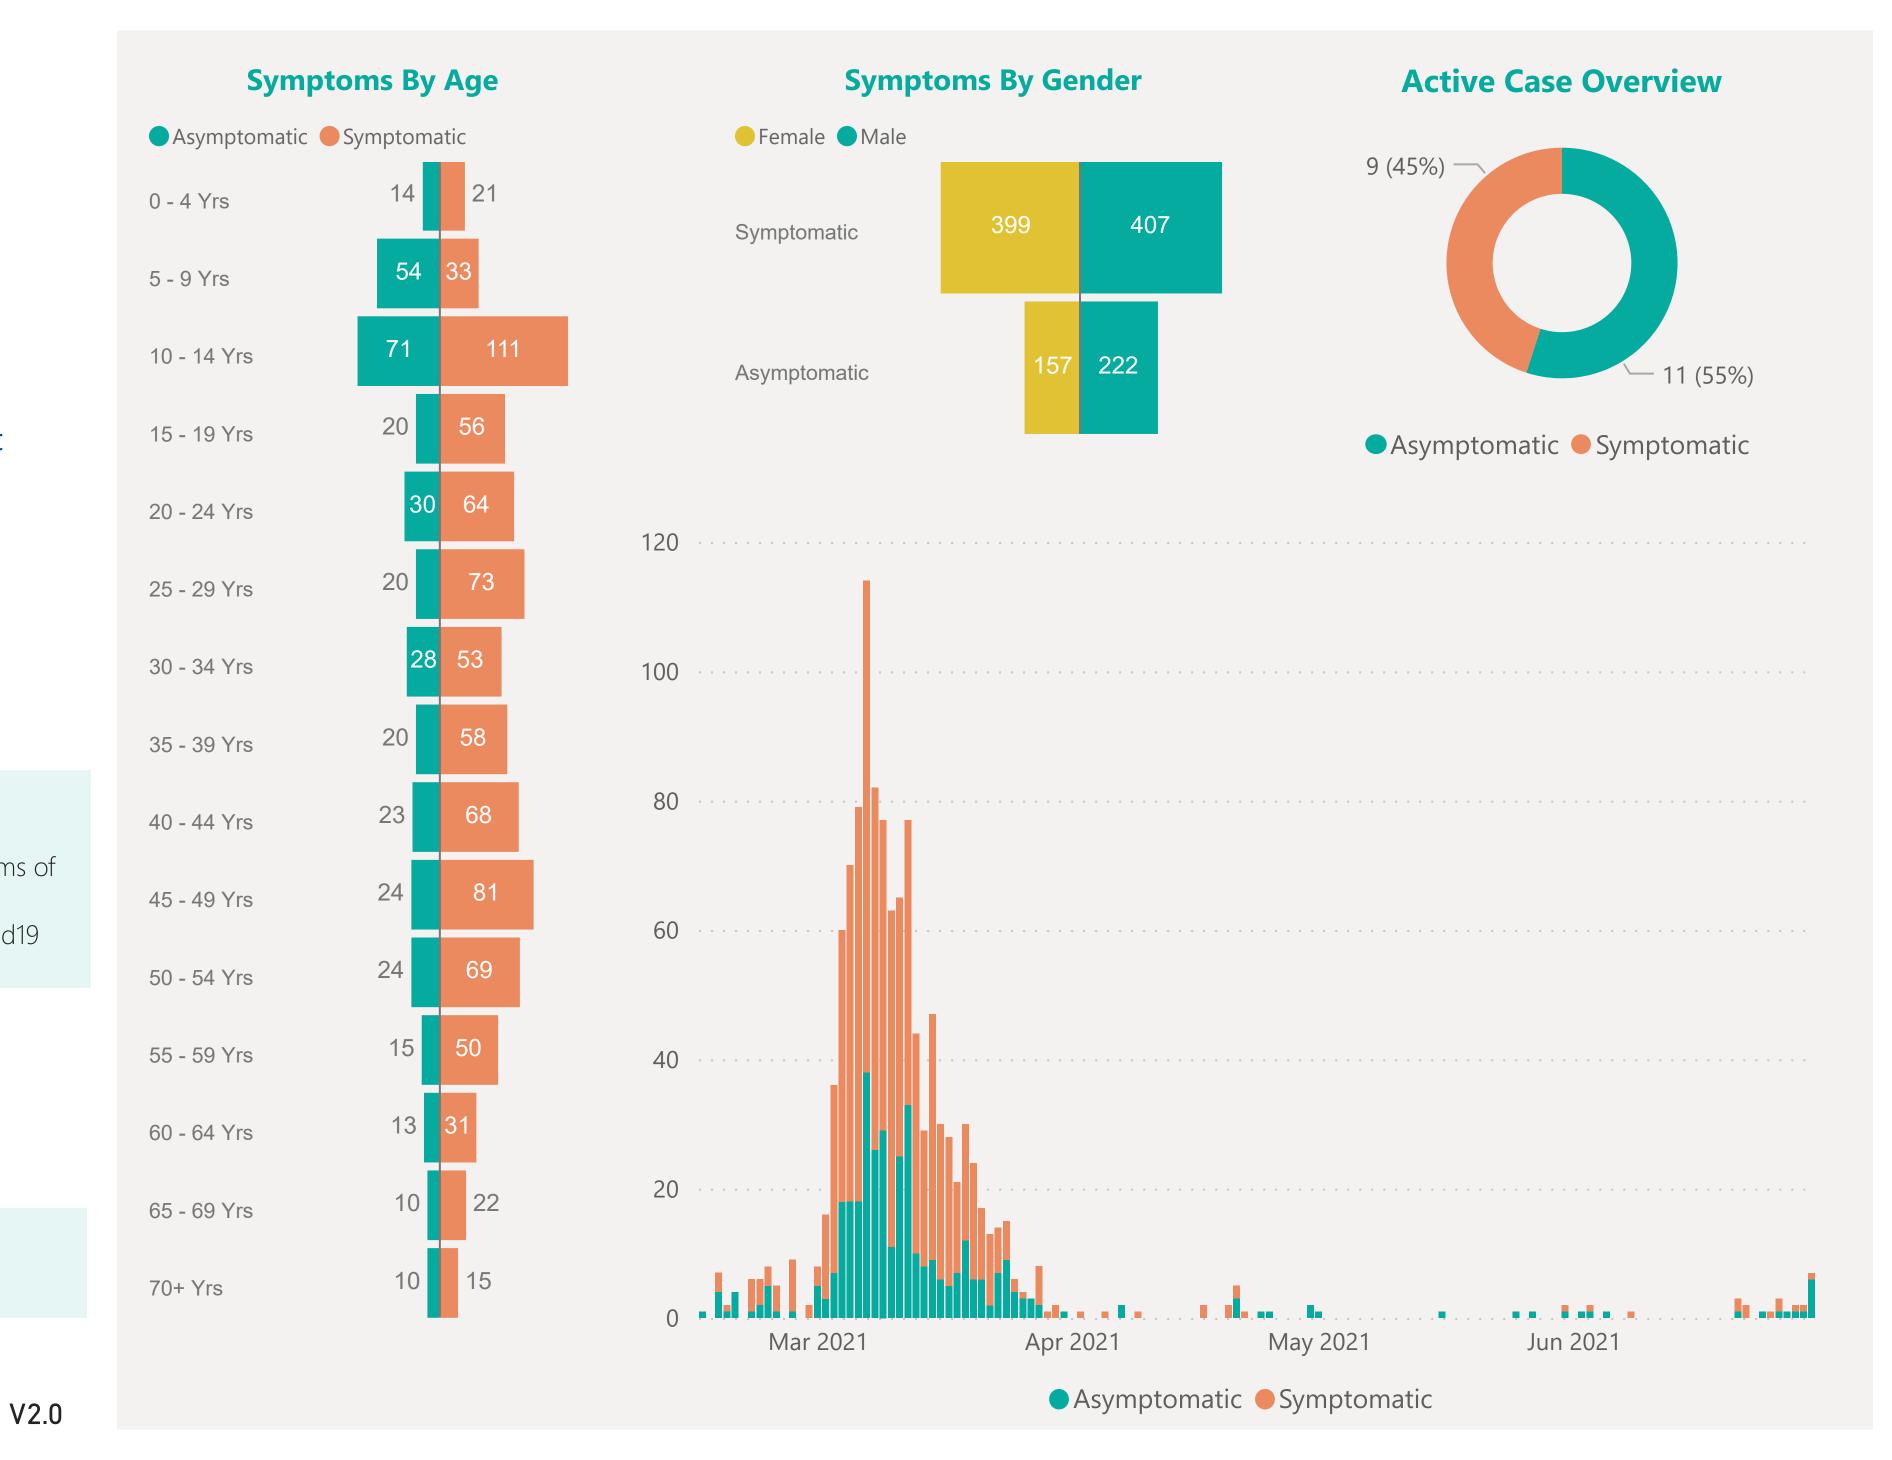

## Symptoms Overview

Default Date Range: 15th Feb 2021 to present

#### **EXPLANATION OF TERMS**

**Asymptomatic:** Case does not display expected symptoms of Covid19

**Symptomatic:** Case displays expected symptoms of Covid19

Last Refreshed 01/07/2021 at 15:29 pm