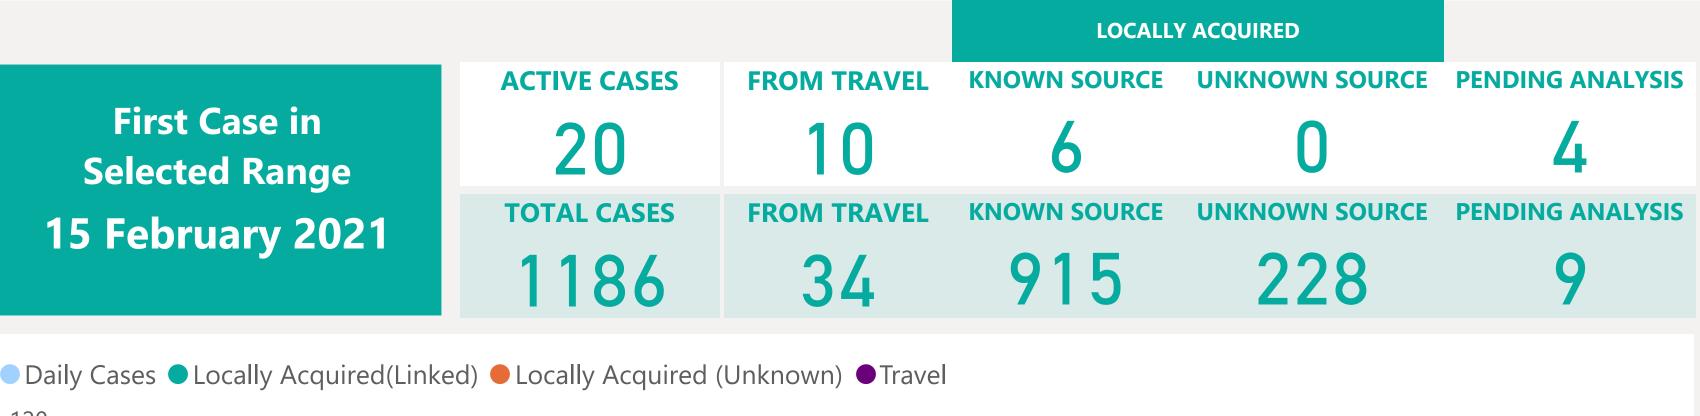

## Case Breakdown

Default Date Range: 15th Feb 2021 to present

### **EXPLANATION OF TERMS**

Active: Cases currently being monitored by Contact Tracing From Travel: Cases identified during isolation following Travel Known Source: Cases with Contact Tracing links to another known local case

**Unknown Source:** Cases with no links to another known local

case. commonly referred to as "Community Spread"

Perding Applying Contact Tracing bays not complete.

Pending Analysis: Contact Tracing have not completed

investigation to determine source of infection

May 2021

Mariana

Jun 2021

Mar 2021

Apr 2021