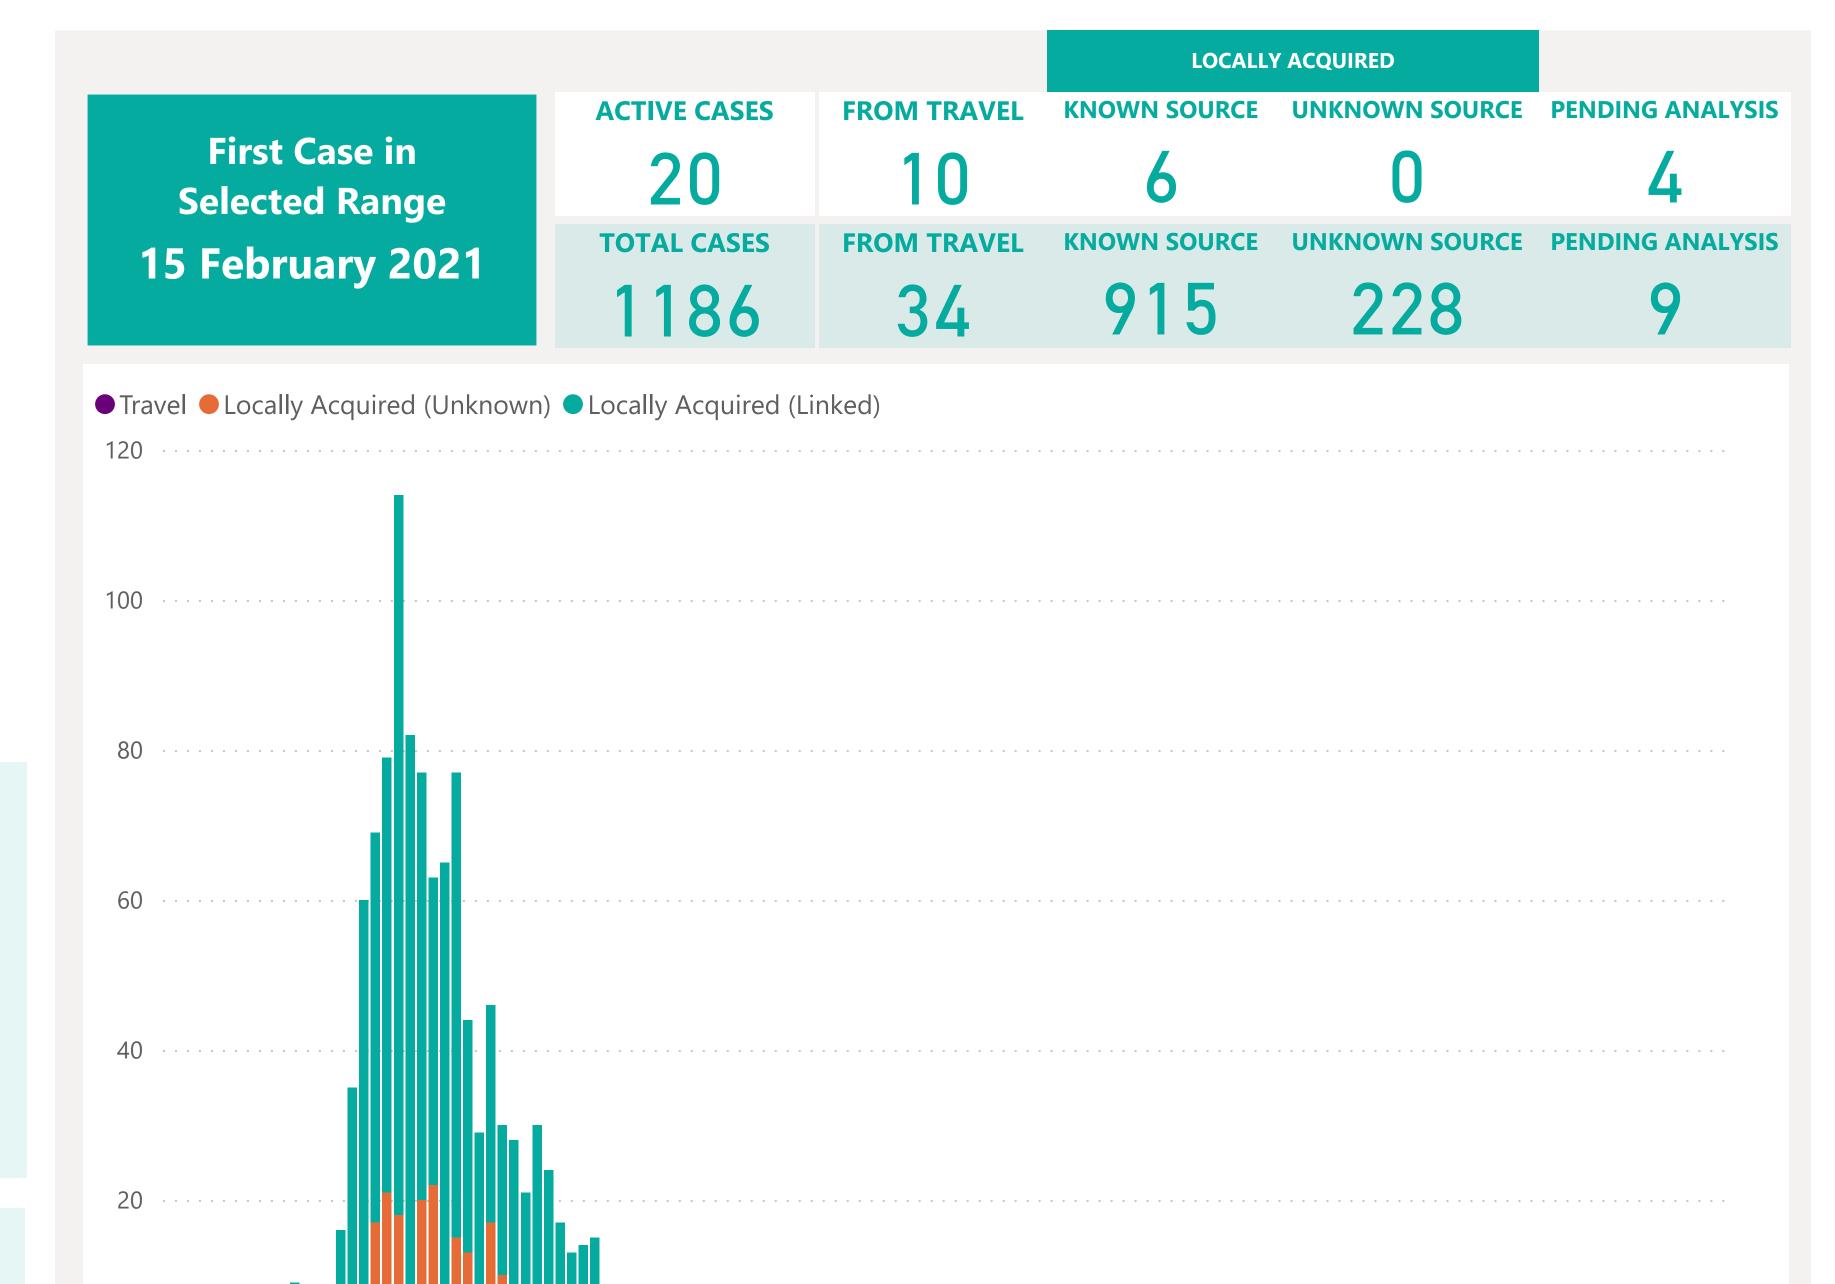

## Case Breakdown

Default Date Range: 15th Feb 2021 to present

#### **EXPLANATION OF TERMS**

Active: Cases currently being monitored by Contact Tracing From Travel: Cases identified during isolation following Travel Known Source: Cases with links to another known local case Unknown Source: Cases with no links to another known local case. Commonly referred to as "Community Spread" Pending Analysis: Contact Tracing have not completed

investigation to determine source of infection