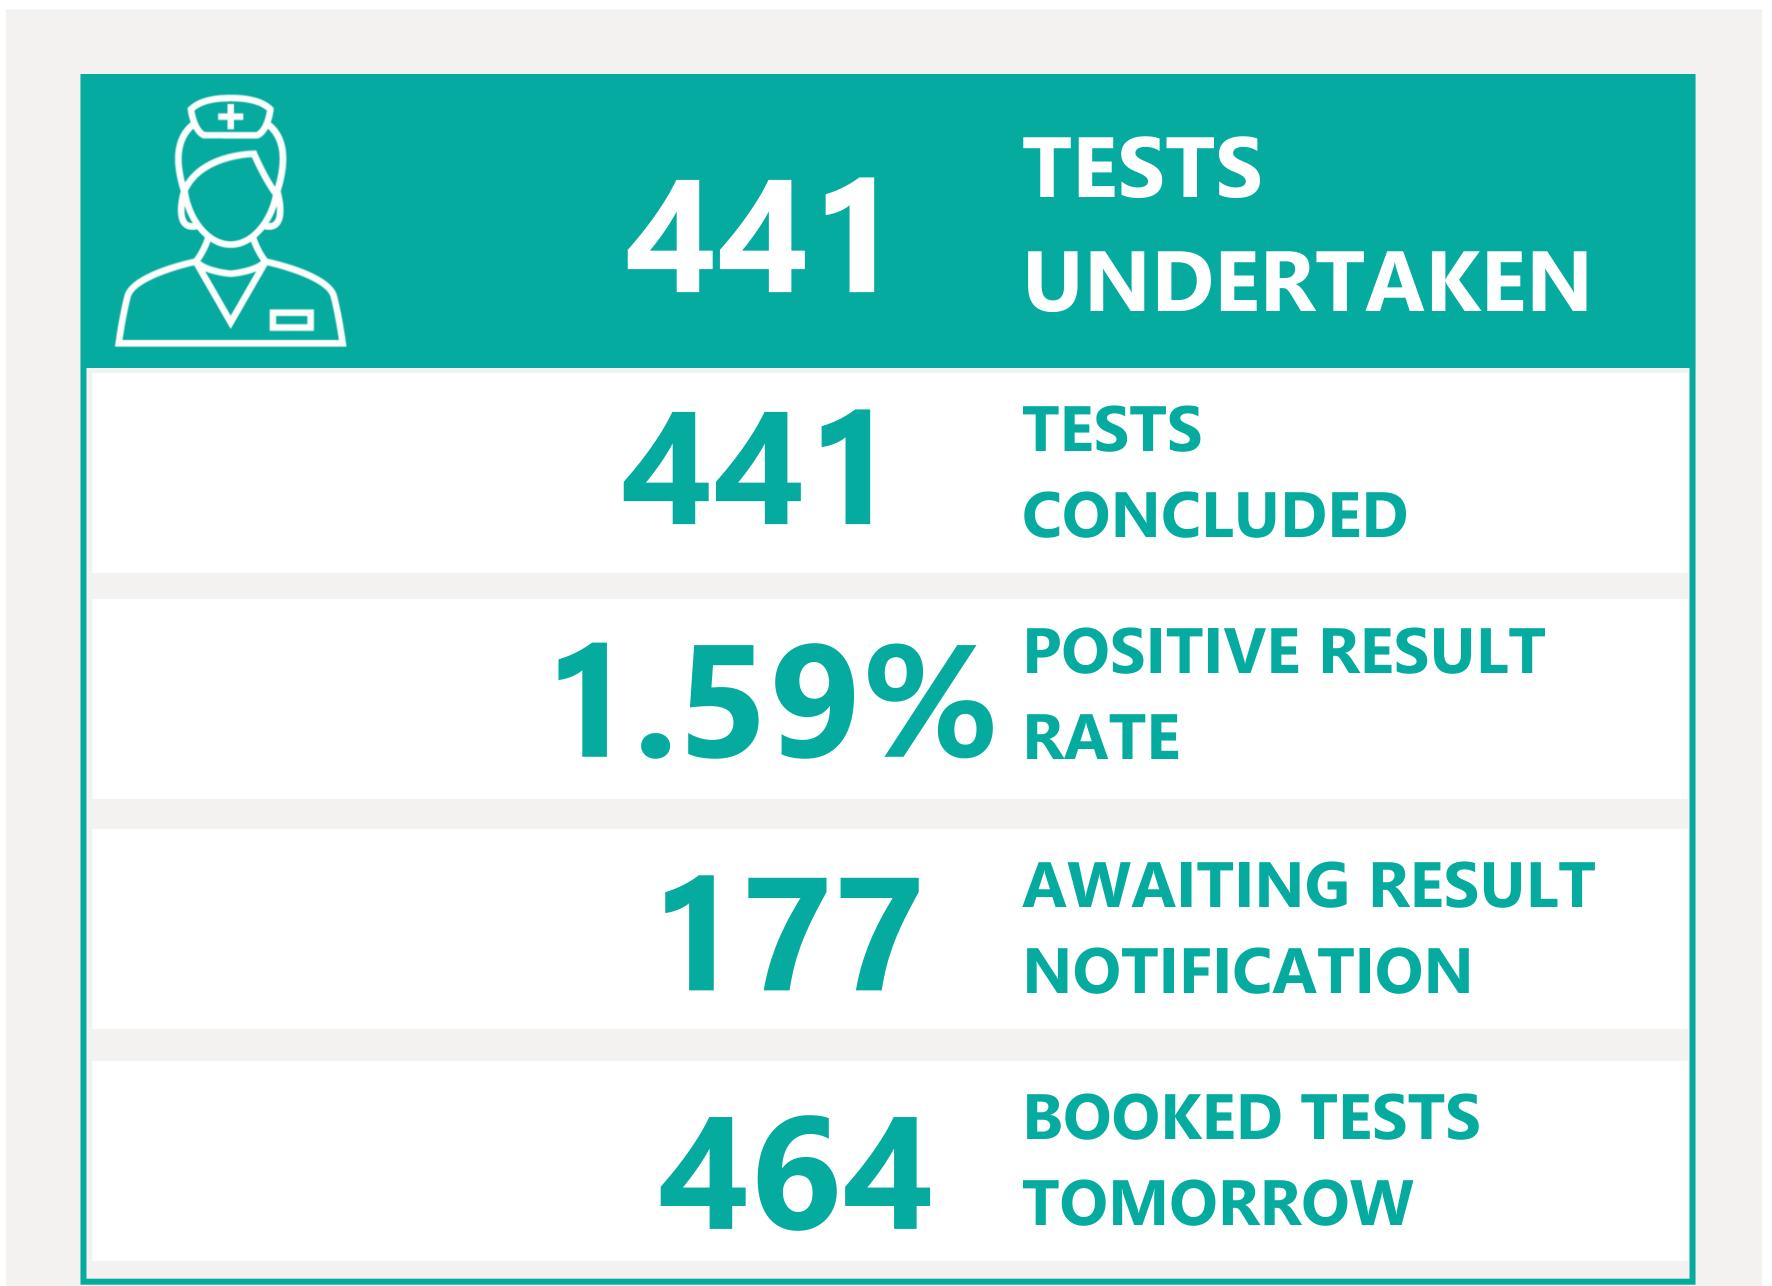

# Testing Overview

Default Date 30/06/2021

Click here to Select Date Range

### **EXPLANATION OF TERMS**

**Tests Undertaken:** Total tests carried out in date range **Tests Concluded:** Total tests where result has been determined

Positive Result Rate: Average rate of positive results in date

range

Awaiting Result Notification: Number of people waiting to

be told their result

**Booked Tests Tomorrow:** Number of pre-arranged test

bookings taking place tomorrow

Explanation: Testing data has been aggregated with case data to provide a filterable dataset that remains as accurate as possible compared to confirmed cases. This has introduced a small margin of error in total number of tests. We are working to minimise the translation error. Summary Testing data is available <a href="here">here</a>