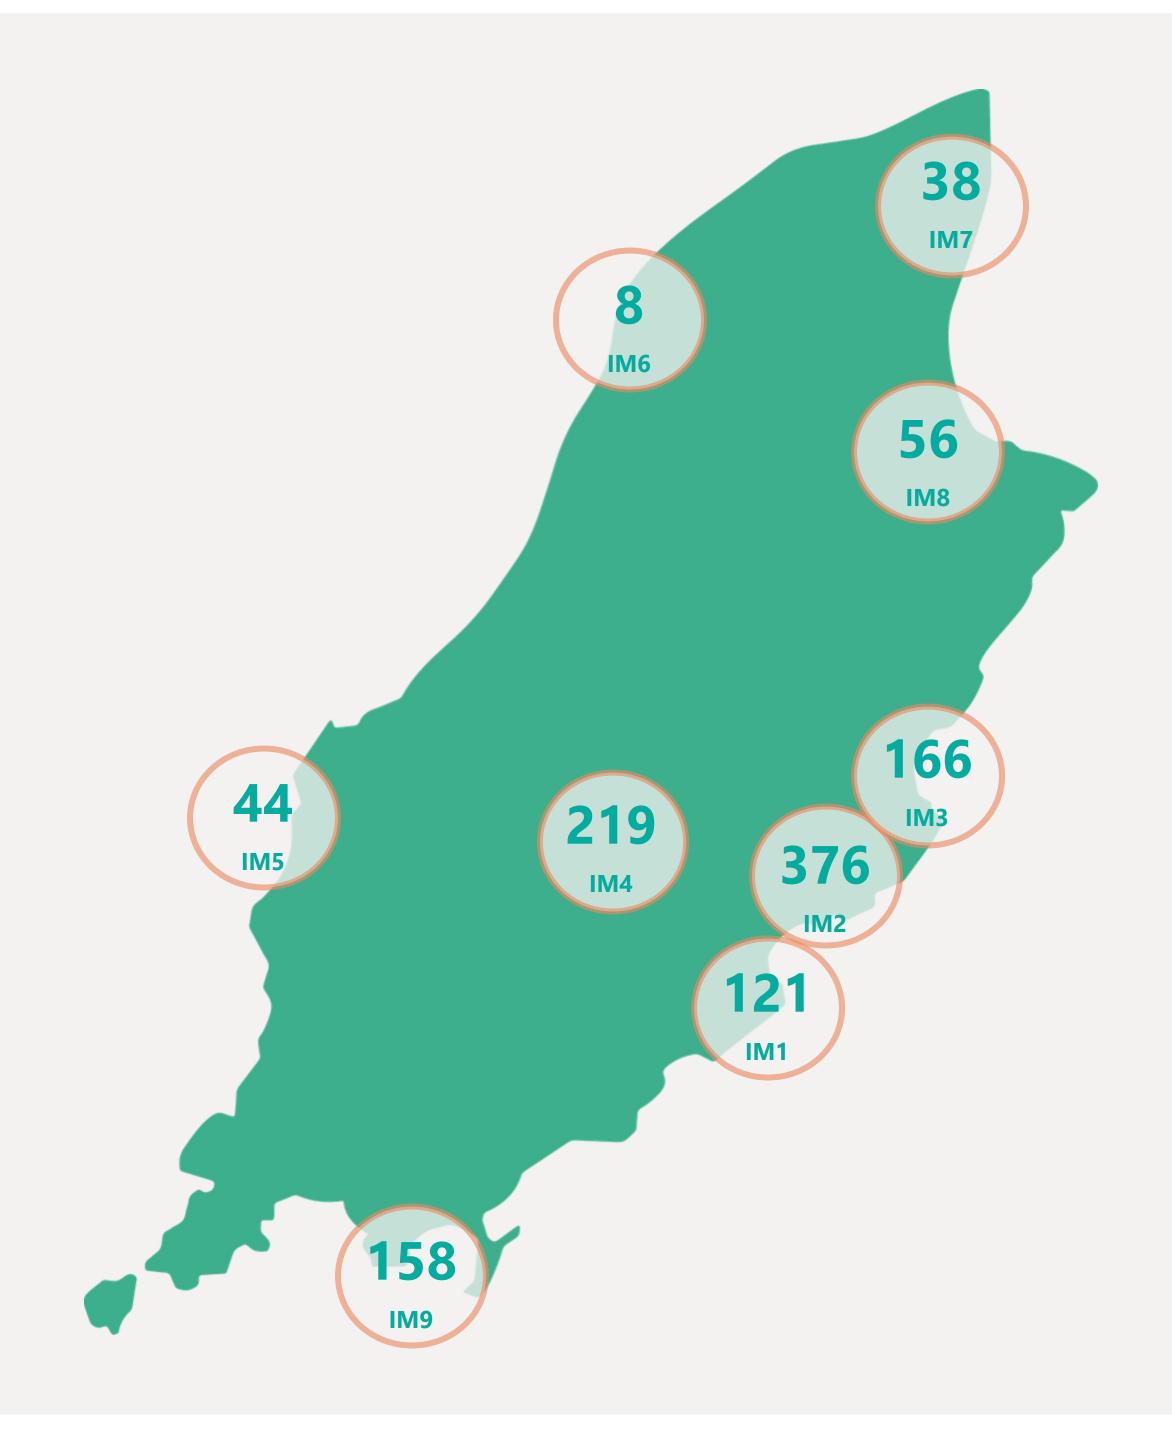

Date Range: 15th Feb 2021 to present



### **EXPLANATION OF TERMS**

Active: Cases currently being monitored by Contact Tracing From Travel: Cases identified during isolation following Travel Known Source: Cases with Contact Tracing links to another known local case

**Unknown Source:** Cases with no links to another known local

case. commonly referred to as "Community Spread"

Perding Applying Contact Tracing bays not complete.

Pending Analysis: Contact Tracing have not completed

investigation to determine source of infection



May 2021

Mariana

Jun 2021

Mar 2021

Apr 2021



## Rolling Averages

Default Date Range: 15th Feb 2021 to present





May 2021

Jun 2021

Mar 2021

Apr 2021



## Age & Gender Profile

15th Feb 2021 to present





### Location

15th Feb 2021 to present





## Symptoms Overview

Default Date Range: 15th Feb 2021 to present



#### **EXPLANATION OF TERMS**

**Asymptomatic:** Case does not display expected symptoms of Covid19

**Symptomatic:** Case displays expected symptoms of Covid19

Last Refreshed 01/07/2021 at 15:29 pm





# Testing Overview

Default Date 30/06/2021

Click here to Select Date Range

### **EXPLANATION OF TERMS**

**Tests Undertaken:** Total tests carried out in date range **Tests Concluded:** Total tests where result has been determined

Positive Result Rate: Average rate of positive results in date

range

Awaiting Result Notification: Number of people waiting to

be told their result

**Booked Tests Tomorrow:** Number of pre-arranged test

bookings taking place tomorrow

Explanation: Testing data has been aggregated