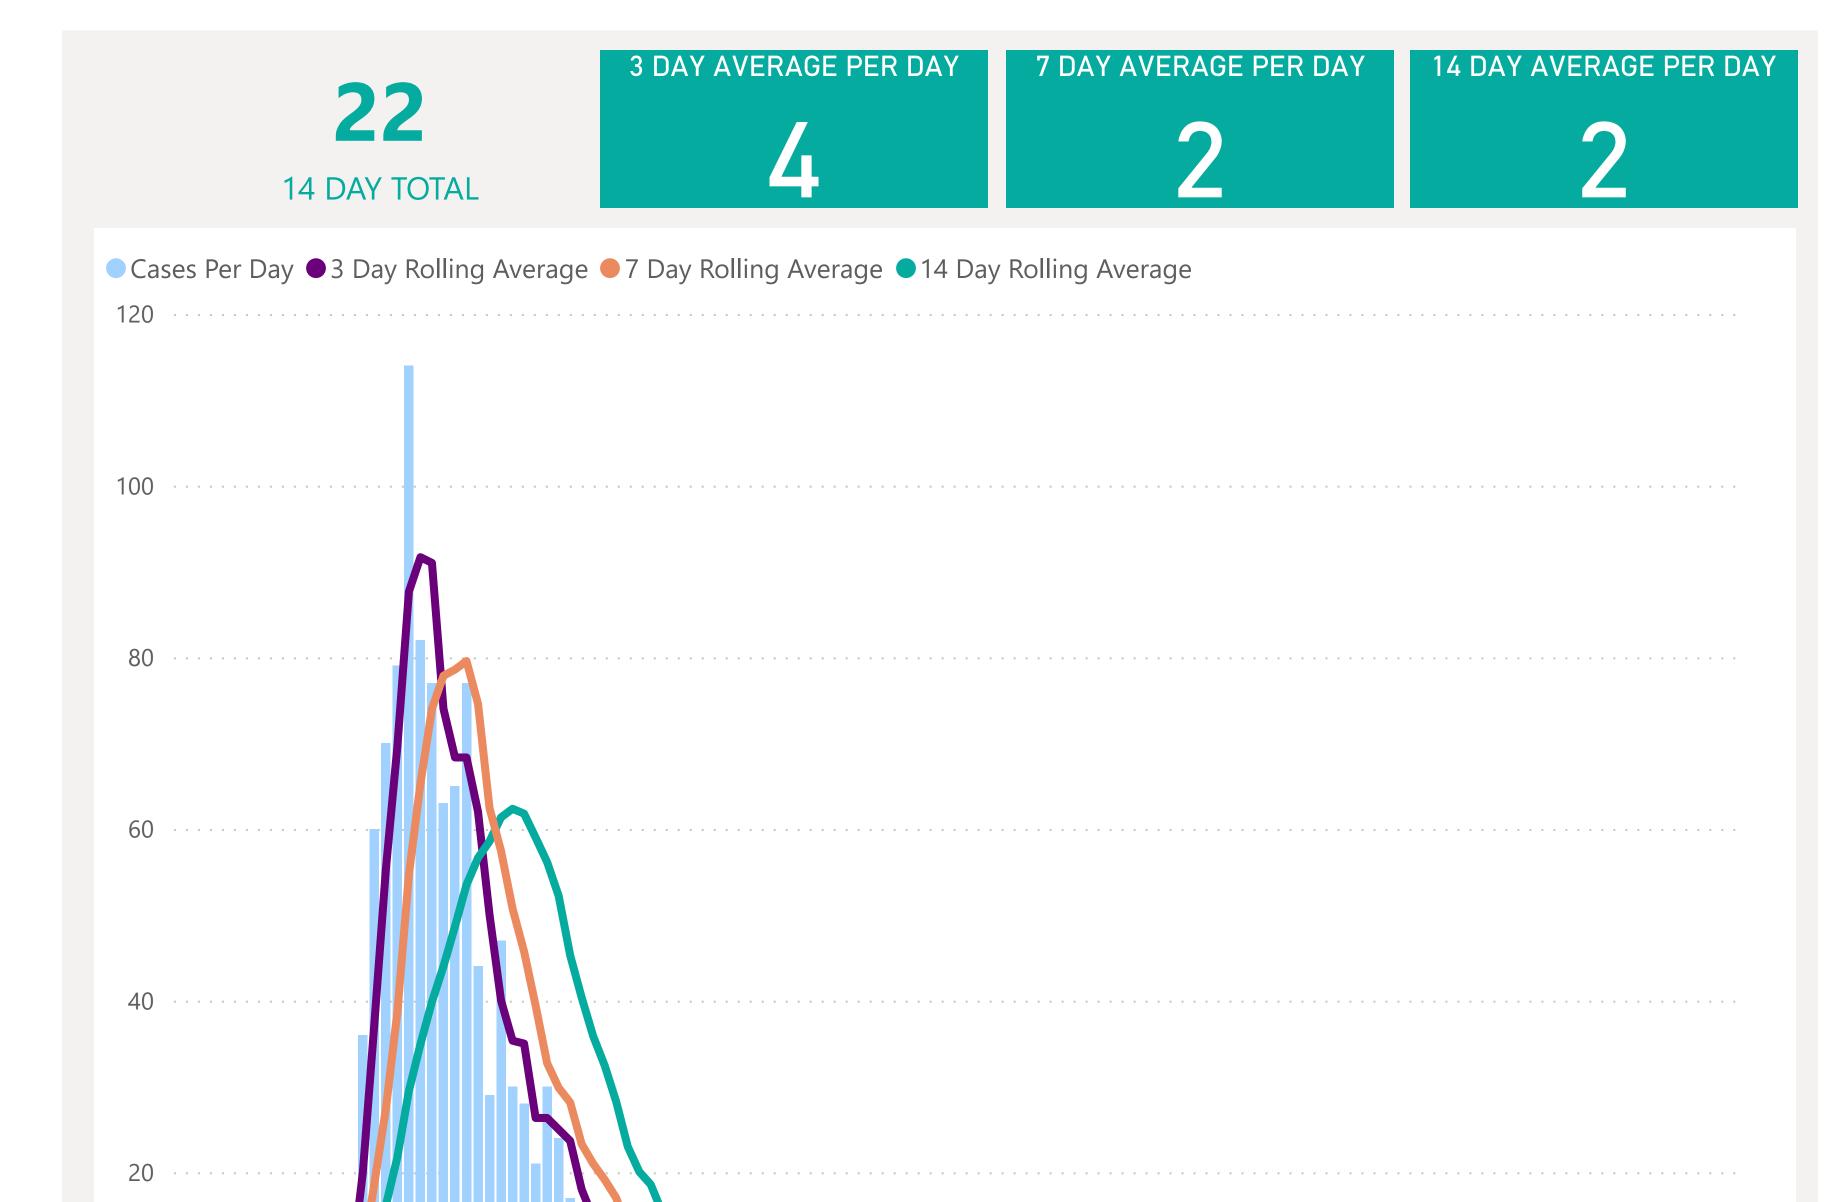

## Rolling Averages

Default Date Range: 15th Feb 2021 to present

May 2021

Jun 2021

Mar 2021

Apr 2021