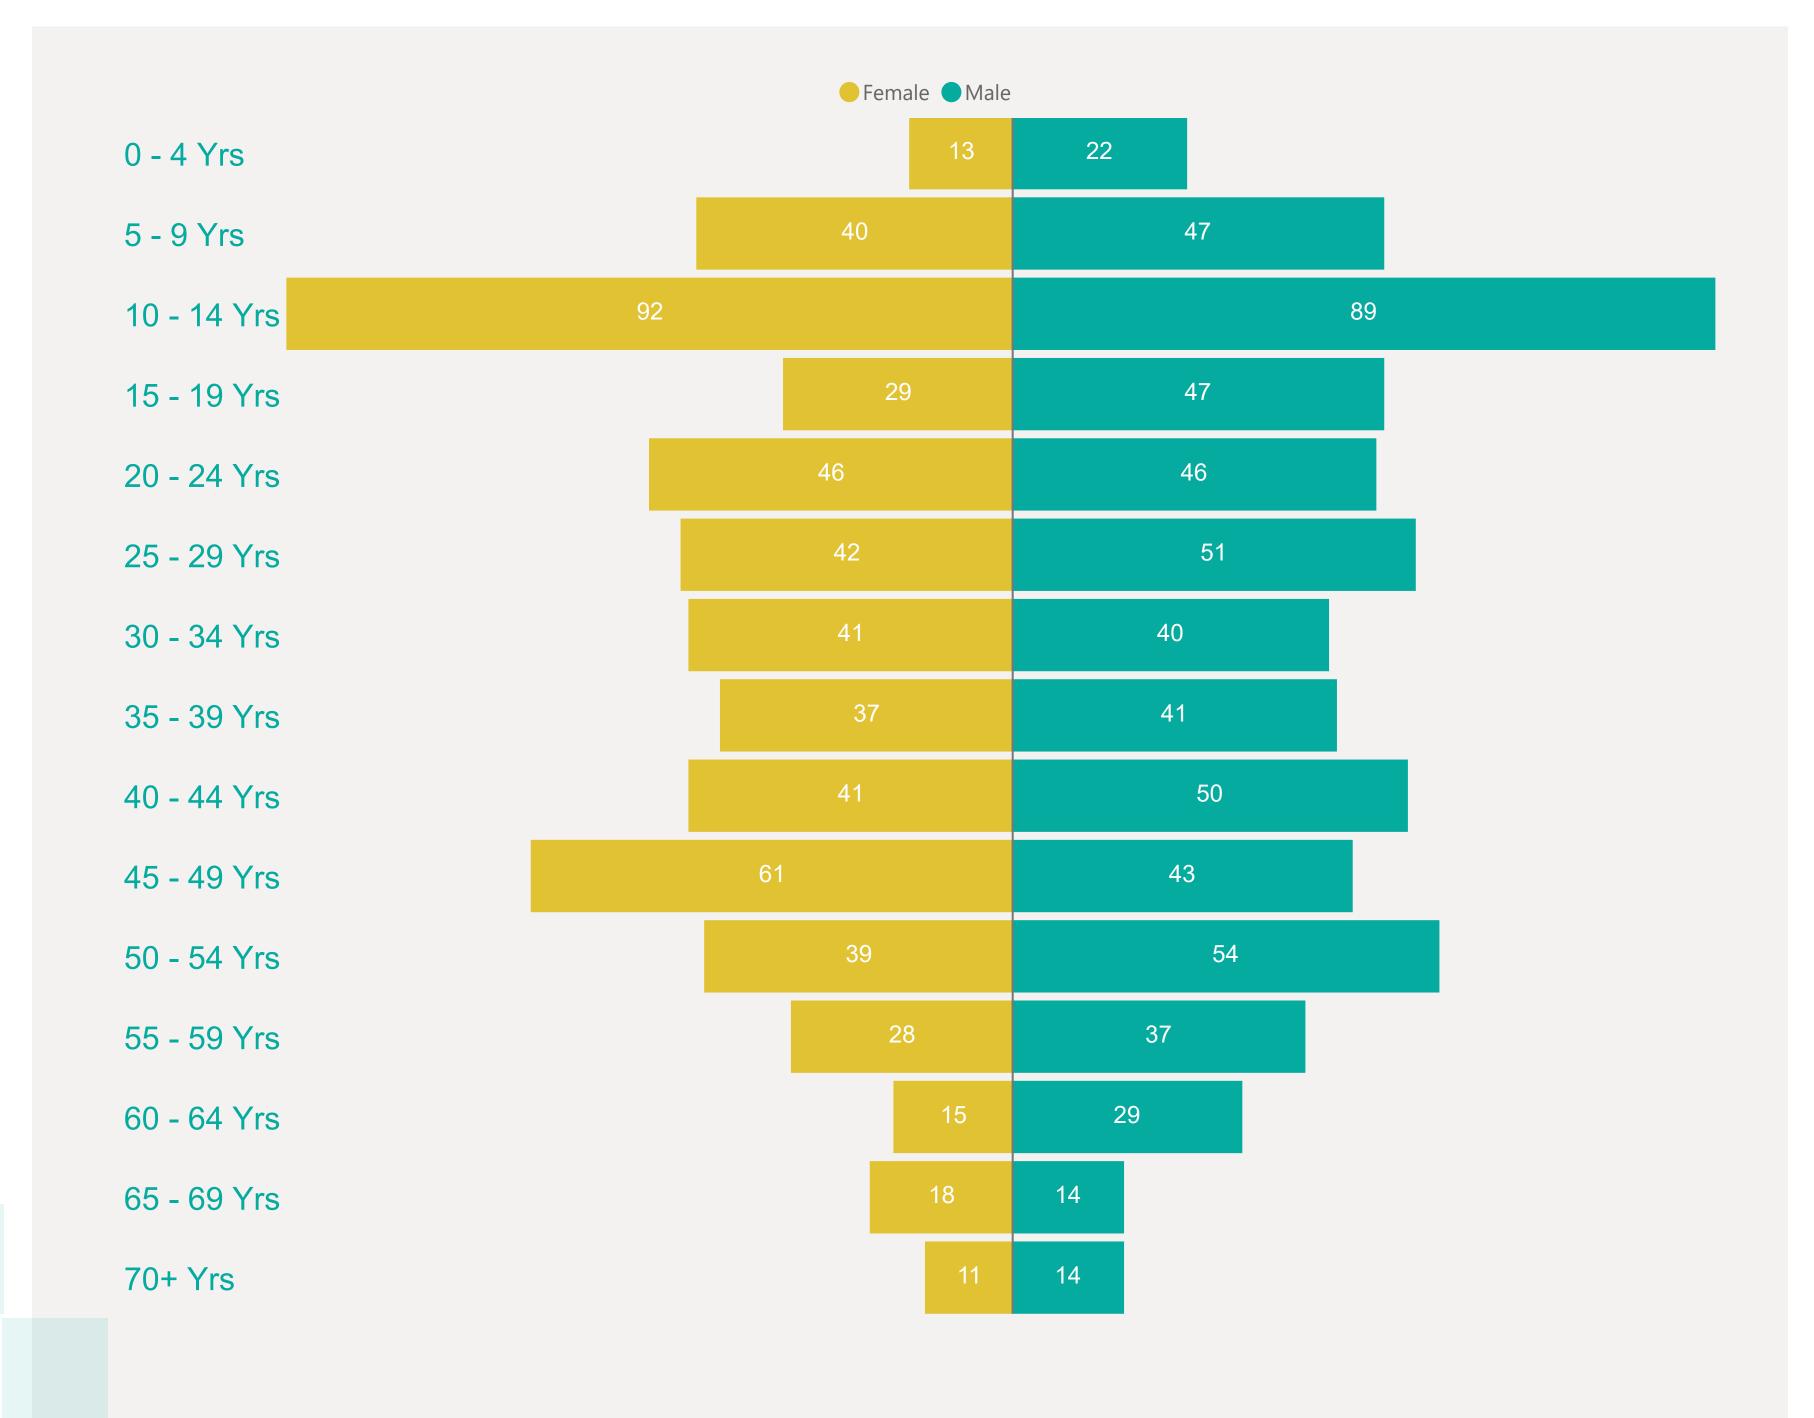

infection







## Case Breakdown

Default Date Range: 15th Feb 2021 to present



### **EXPLANATION OF TERMS**

Active: Cases currently being monitored by Contact Tracing From Travel: Cases identified during isolation following Travel Known Source: Cases with Contact Tracing links to another known local case

**Unknown Source:** Cases with no links to another known local

case. commonly referred to as "Community Spread"

Perding Applying Contact Tracing bays not complete.

Pending Analysis: Contact Tracing have not completed

investigation to determine source of infection



May 2021

Mariana

Jun 2021

Mar 2021

Apr 2021



## Rolling Averages

Default Date Range: 15th Feb 2021 to present





May 2021

Jun 2021

Mar 2021

Apr 2021



## Age & Gender Profile

15th Feb 2021 to present





### Location

15th Feb 2021 to present





## Symptoms Overview

Default Date Range: 15th Feb 2021 to present



#### **EXPLANATION OF TERMS**

**Asymptomatic:** Case does not display expected symptoms of Covid19

**Symptomatic:** Case displays expected symptoms of Covid19

Last Refreshed 01/07/2021 at 15:29 pm





# Testing Overview

Default Date 30/06/2021

Click here to Select Date Range

### **EXPLANATION OF TERMS**

**Tests Undertaken:** Total tests carried out in date range **Tests Concluded:** Total tests where result has been determined

Positive Result Rate: Average rate of positive results in date

range

Awaiting Result Notification: Number of people waiting to

be told their result

**Booked Tests Tomorrow:** Number of pre-arranged test

bookings taking place tomorrow

Ex