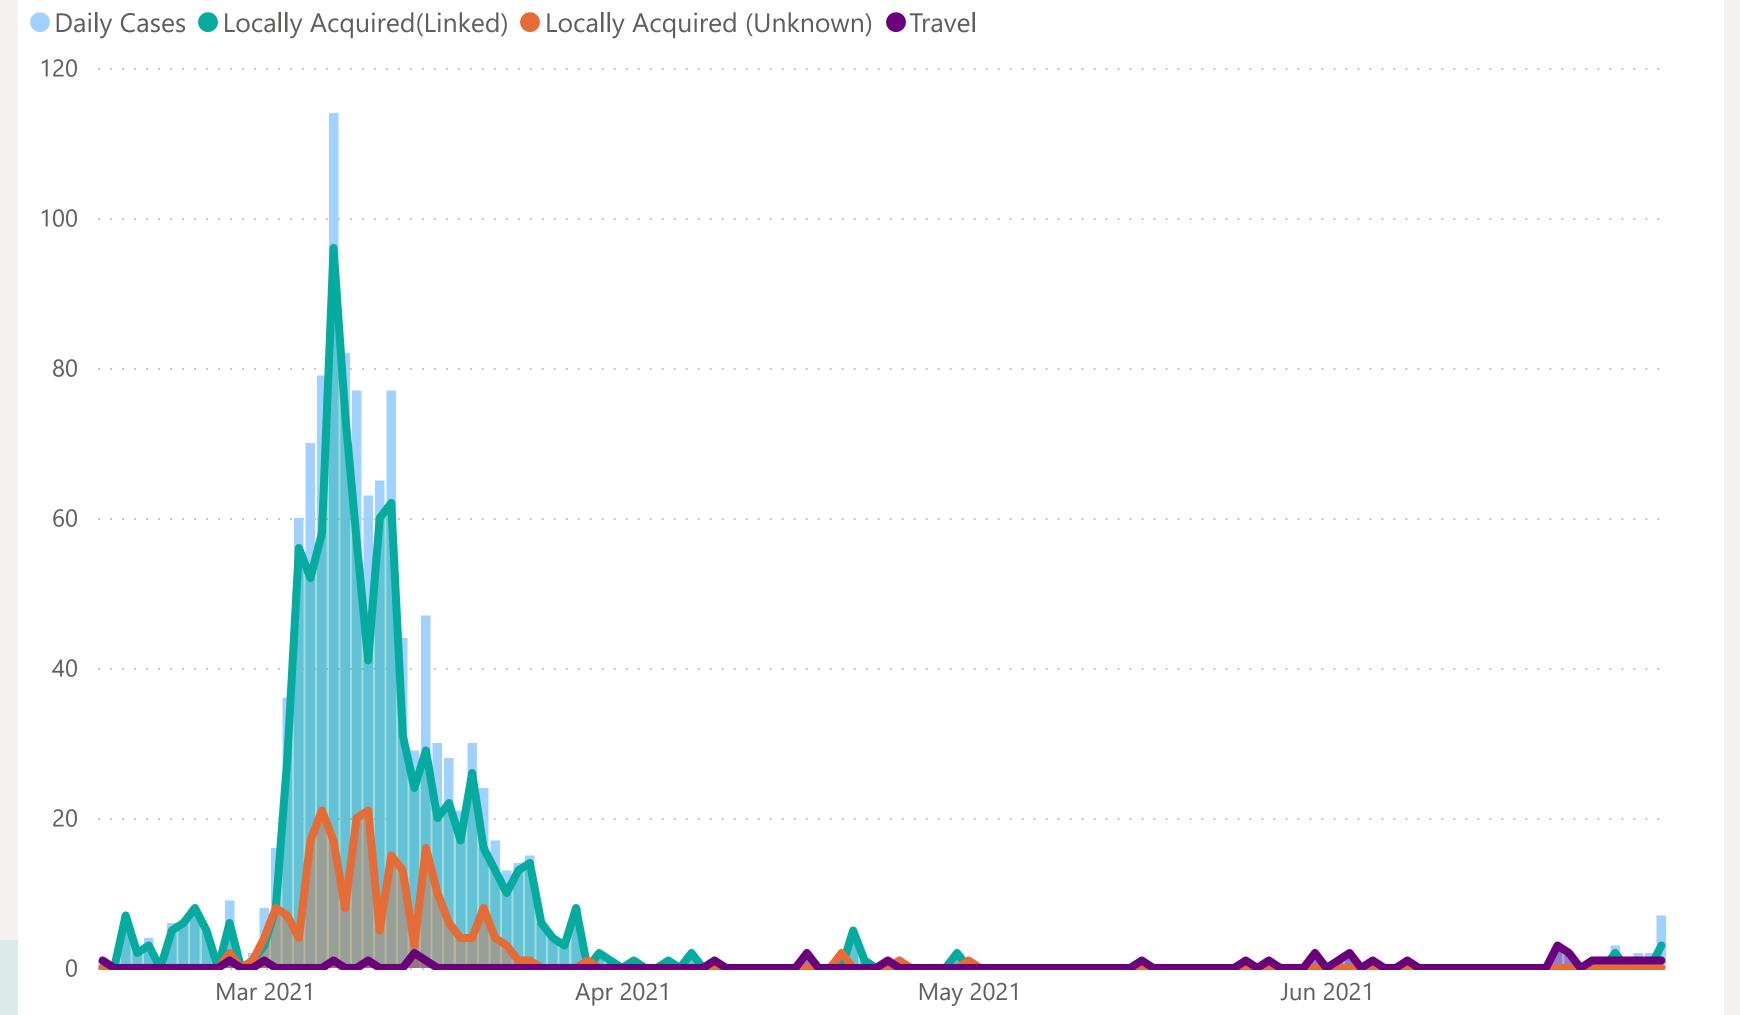

## Rolling Averages

Default Date Range: 15th Feb 2021 to present

May 2021

Jun 2021

Mar 2021

Apr 2021